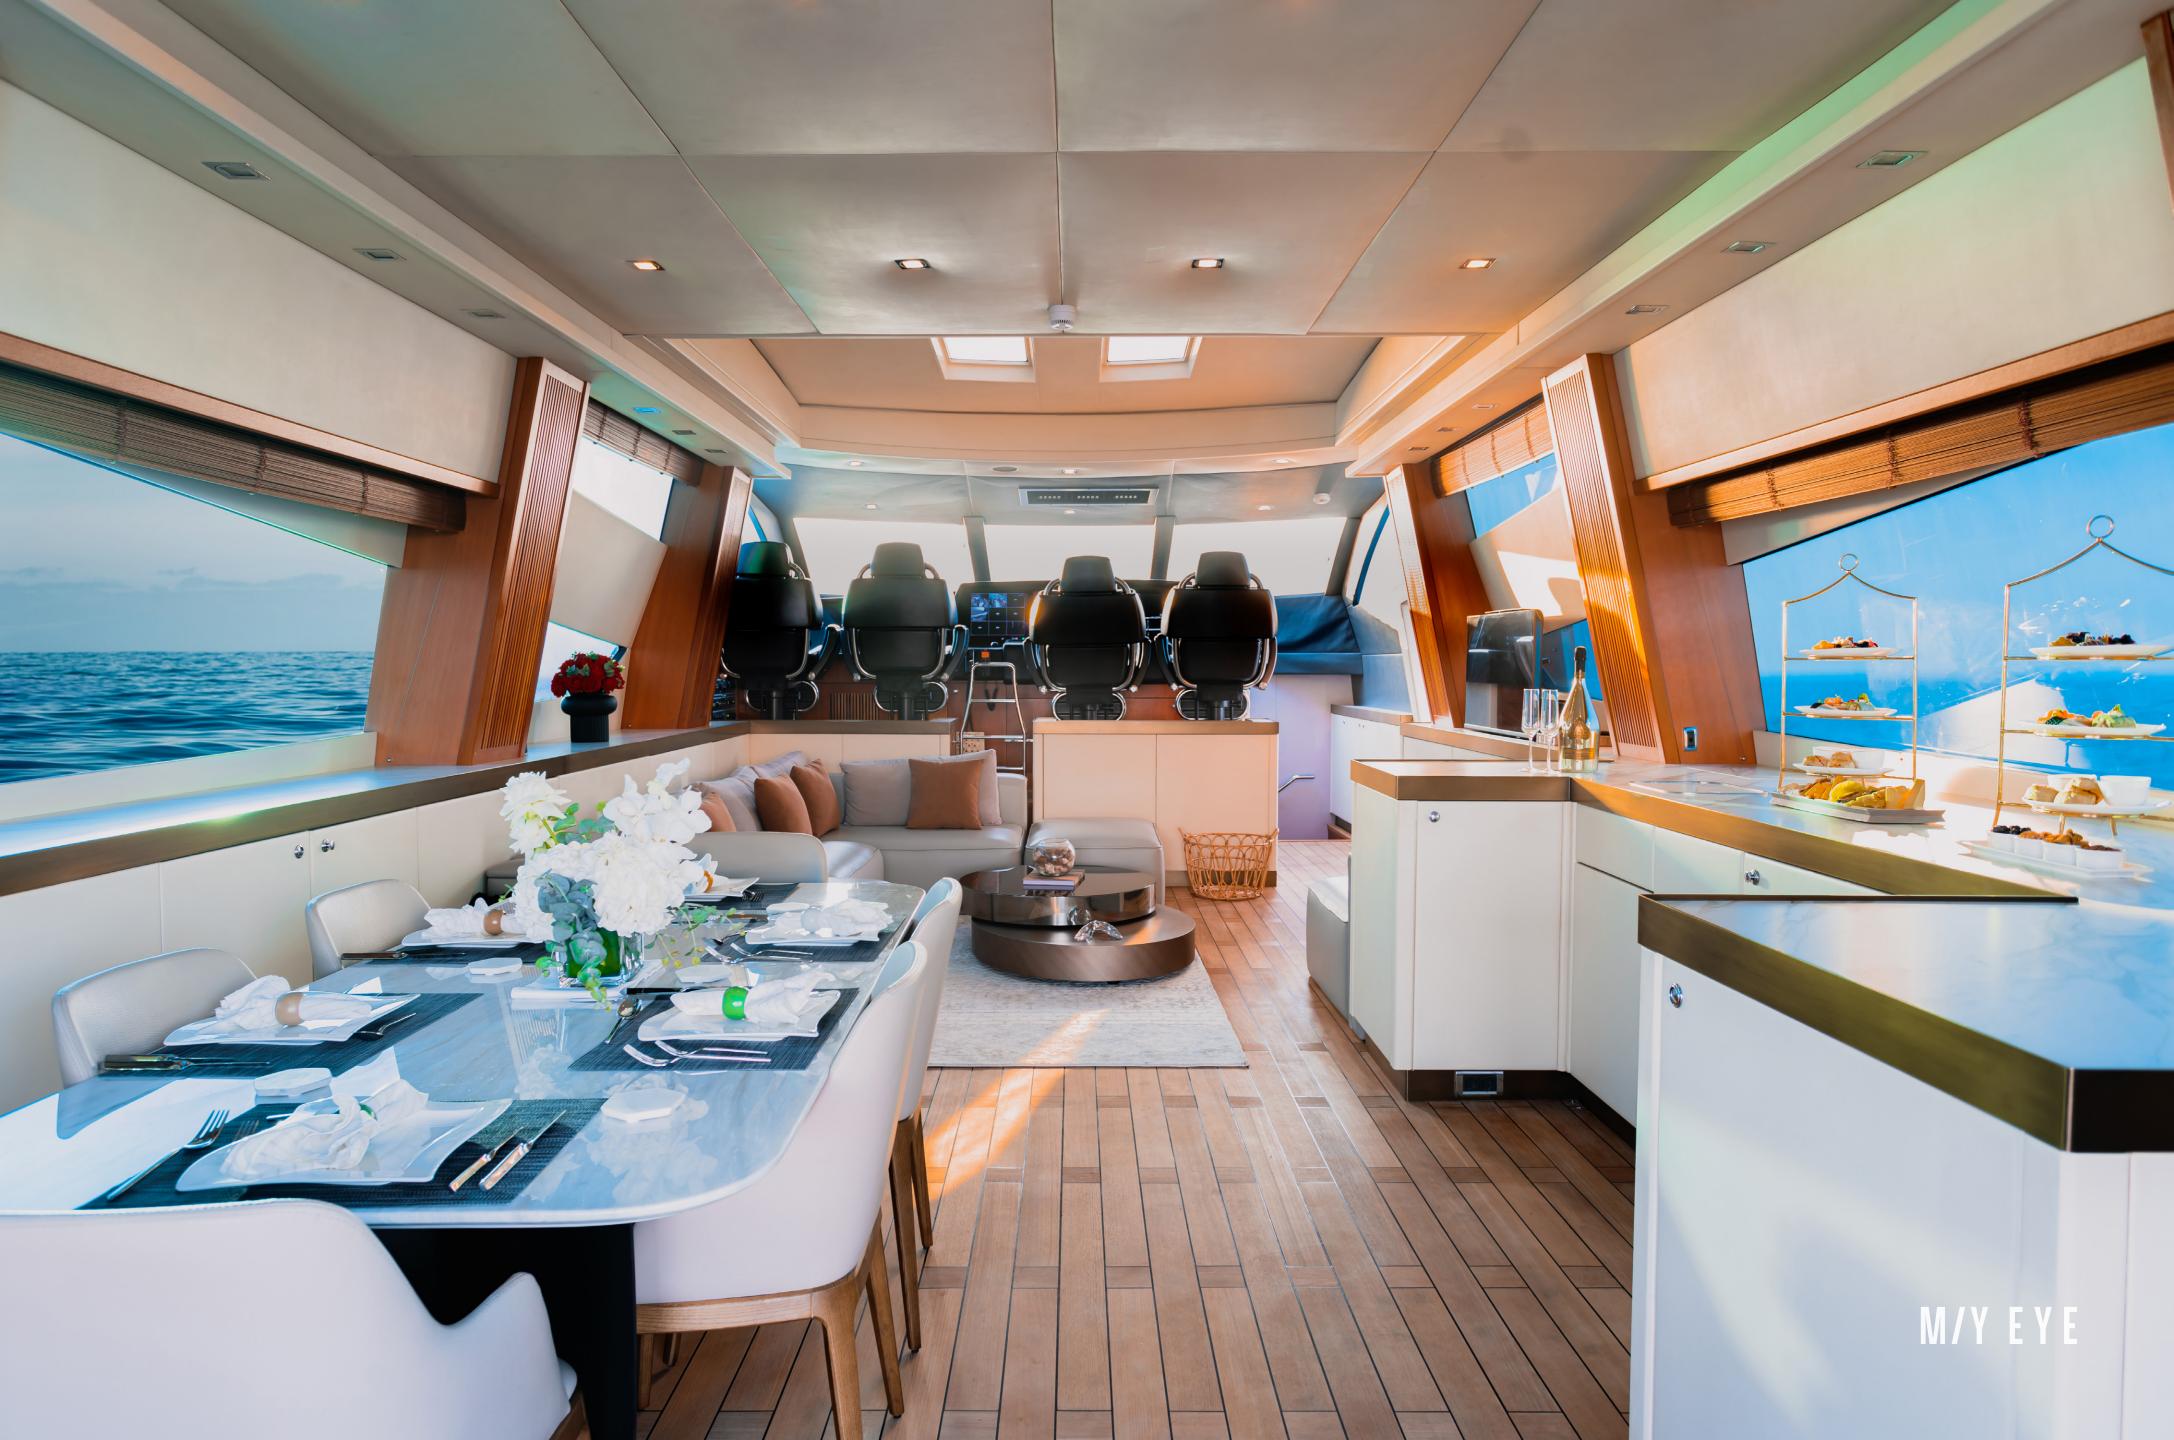

## M/Y EYE FEATURES

MAIN DECK AFT FITTED WITH 2 CONSIDERABLE SIZED SUN BEDS, WHICH ONE IS EXTENDABLE DOUBLE IN SIZE.

OUTSIDE SEATING AREA PERFECT FOR MEALS OR SUNDOWNERS. SPACIOUS SALOON WITH HIGH CEILINGS. GALLEY PERFECT FOR CATERING OR PERSONAL CHEFS.