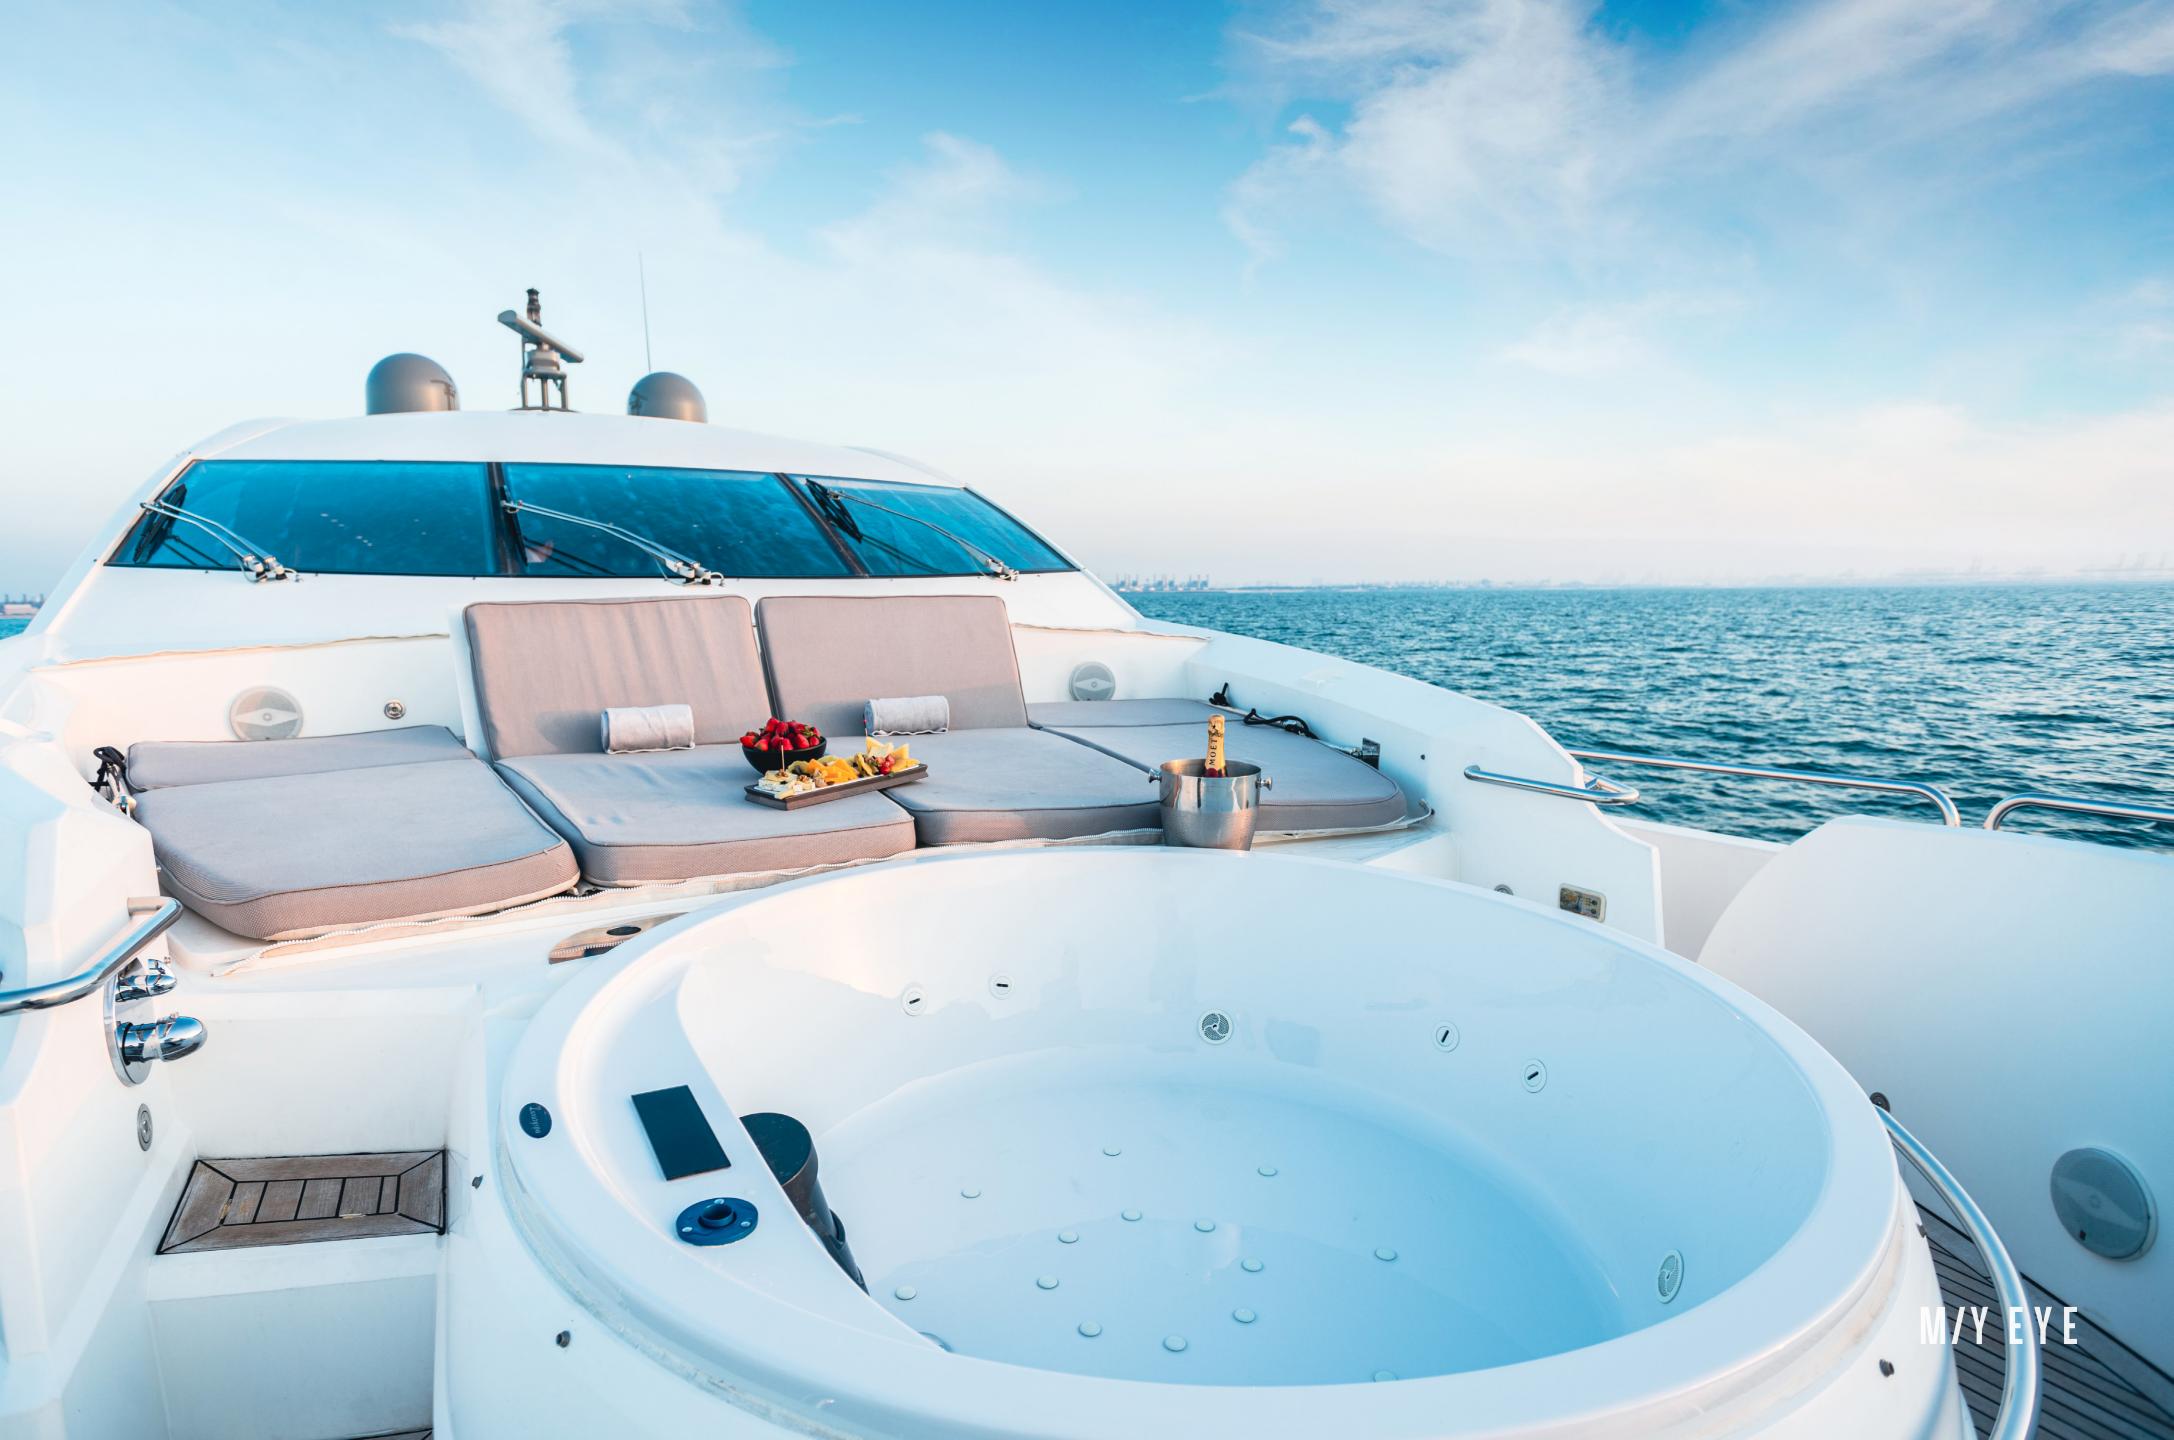

## M/Y EYE FEATURES

108FT SUNSEEKER PREDATOR. HAS A MAXIMUM CRUISING SPEED OF UP to 40 KNOTS. 4 LUXURIOUS SUITES WITH EN-SUITES TO ACCOMMODATE 8 GUESTS OVERNIGHT. CAPABLE TO ACCOMMODATE UP TO 20 GUESTS FOR DAY CHARTERS. LUXURIOUS JACUZZI SURROUNDED BY MULTIPLE SUN BEDS. BIG SWIM PLATFORM FOR FISHING, SWIMMING OR JUST RELAXING.