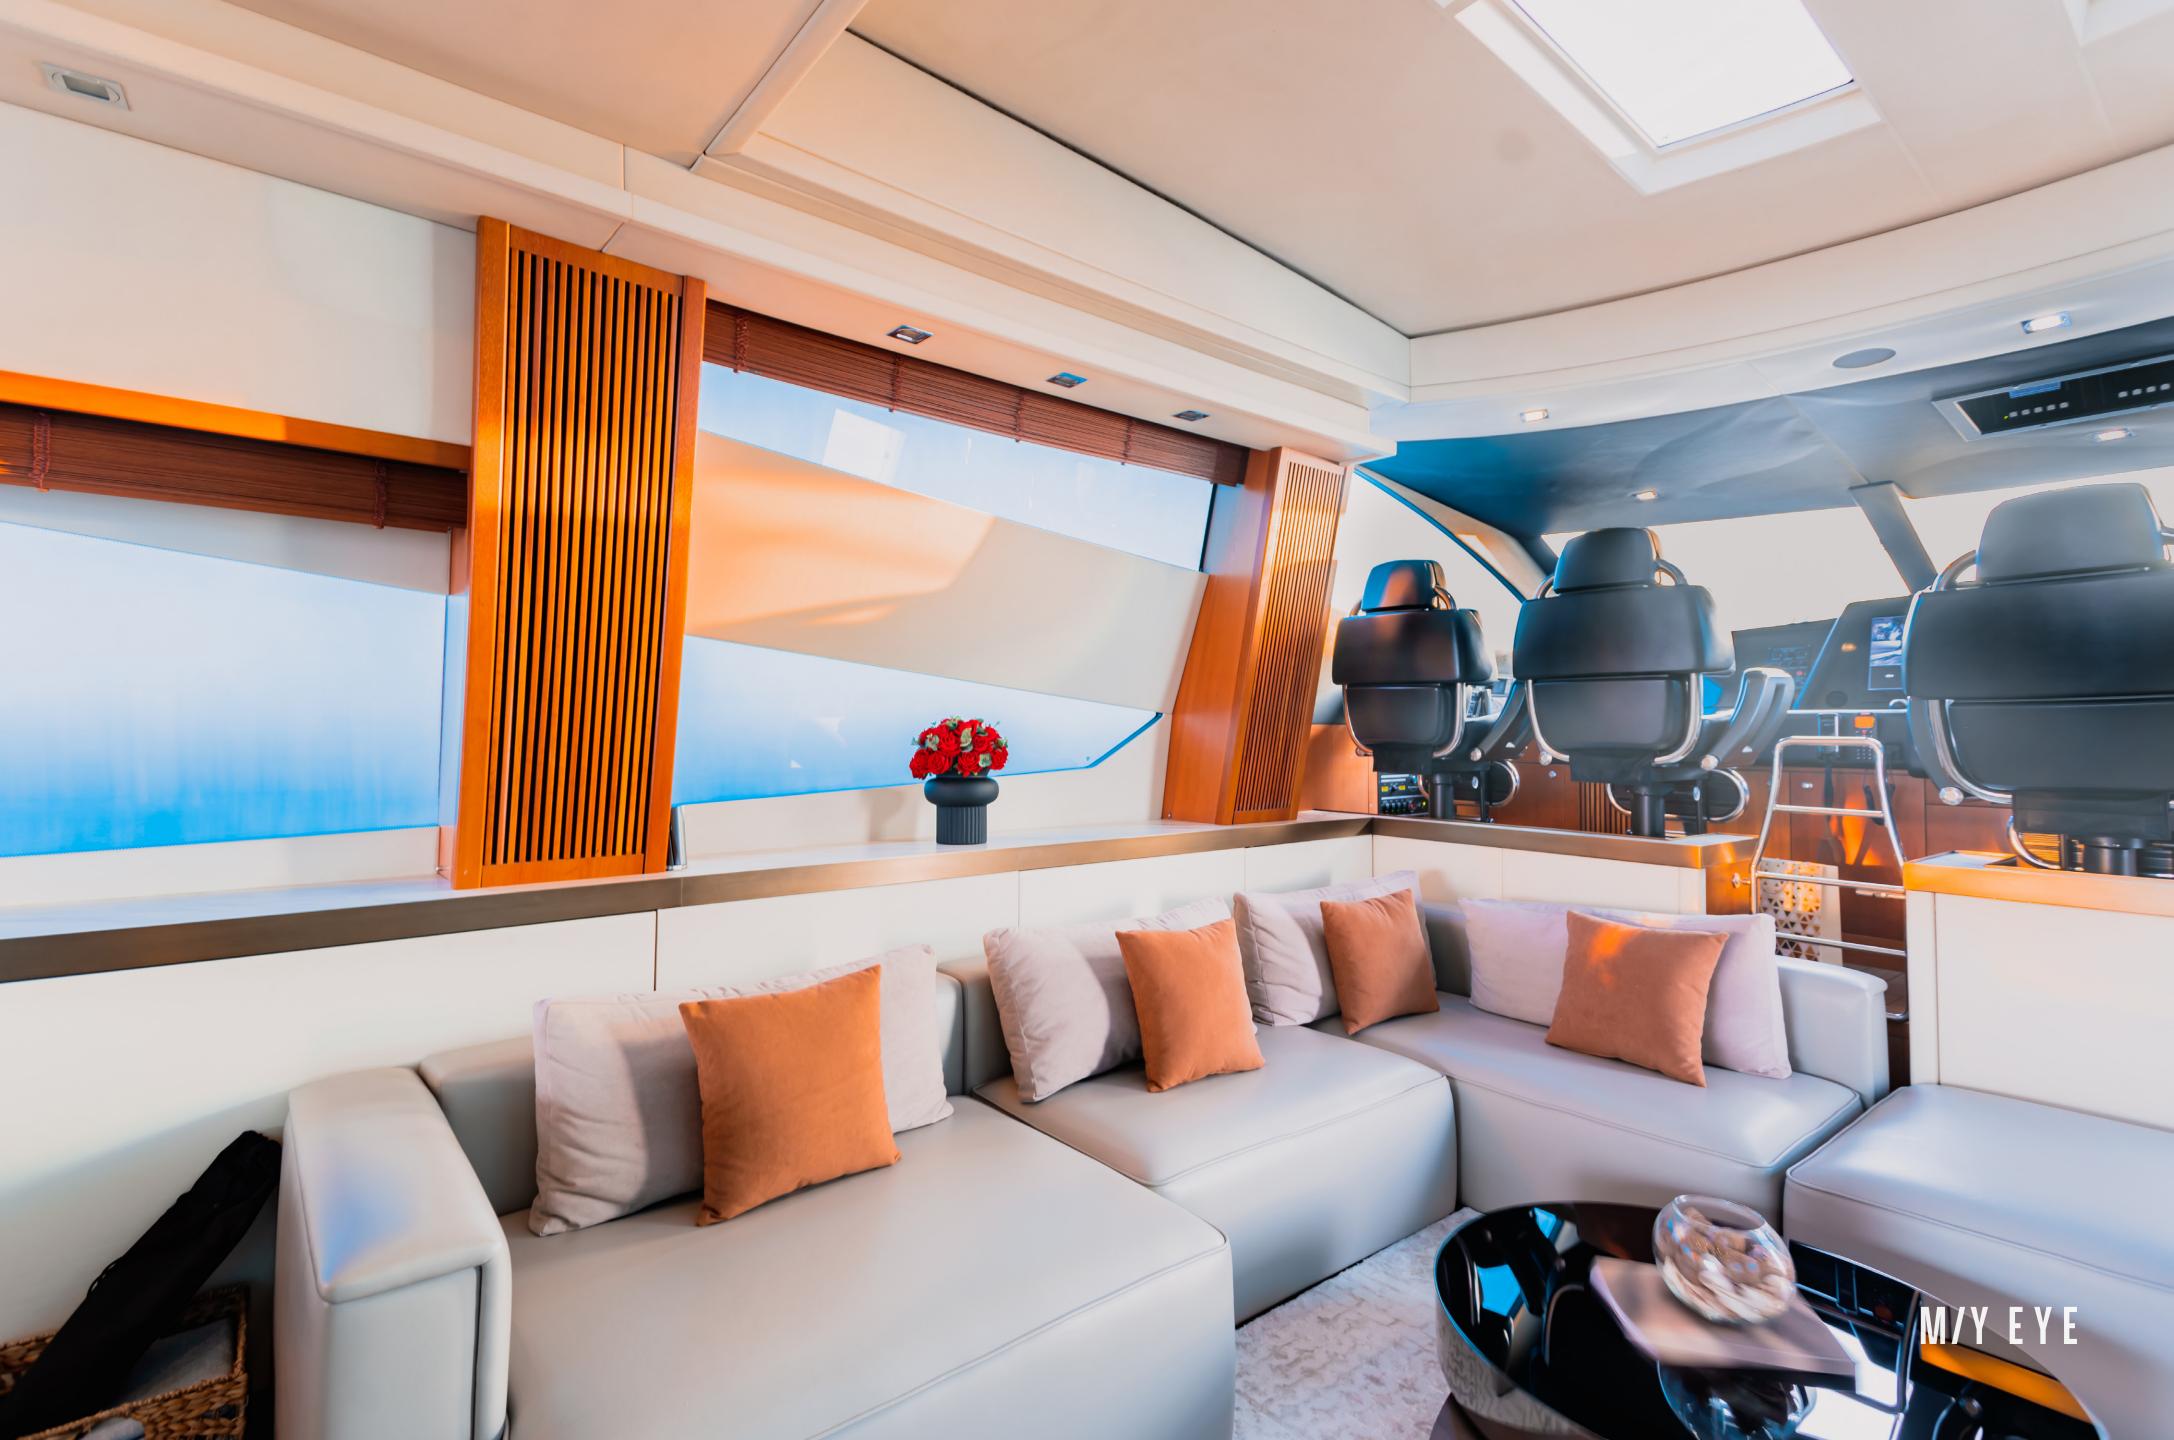

## M/Y EYE FEATURES

MAIN DECK AFT FITTED WITH 2 CONSIDERABLE SIZED SUN BEDS, WHICH ONE IS EXTENDABLE DOUBLE IN SIZE.

OUTSIDE SEATING AREA PERFECT FOR MEALS OR SUNDOWNERS. SPACIOUS SALOON WITH HIGH CEILINGS. GALLEY PERFECT FOR CATERING OR PERSONAL CHEFS.