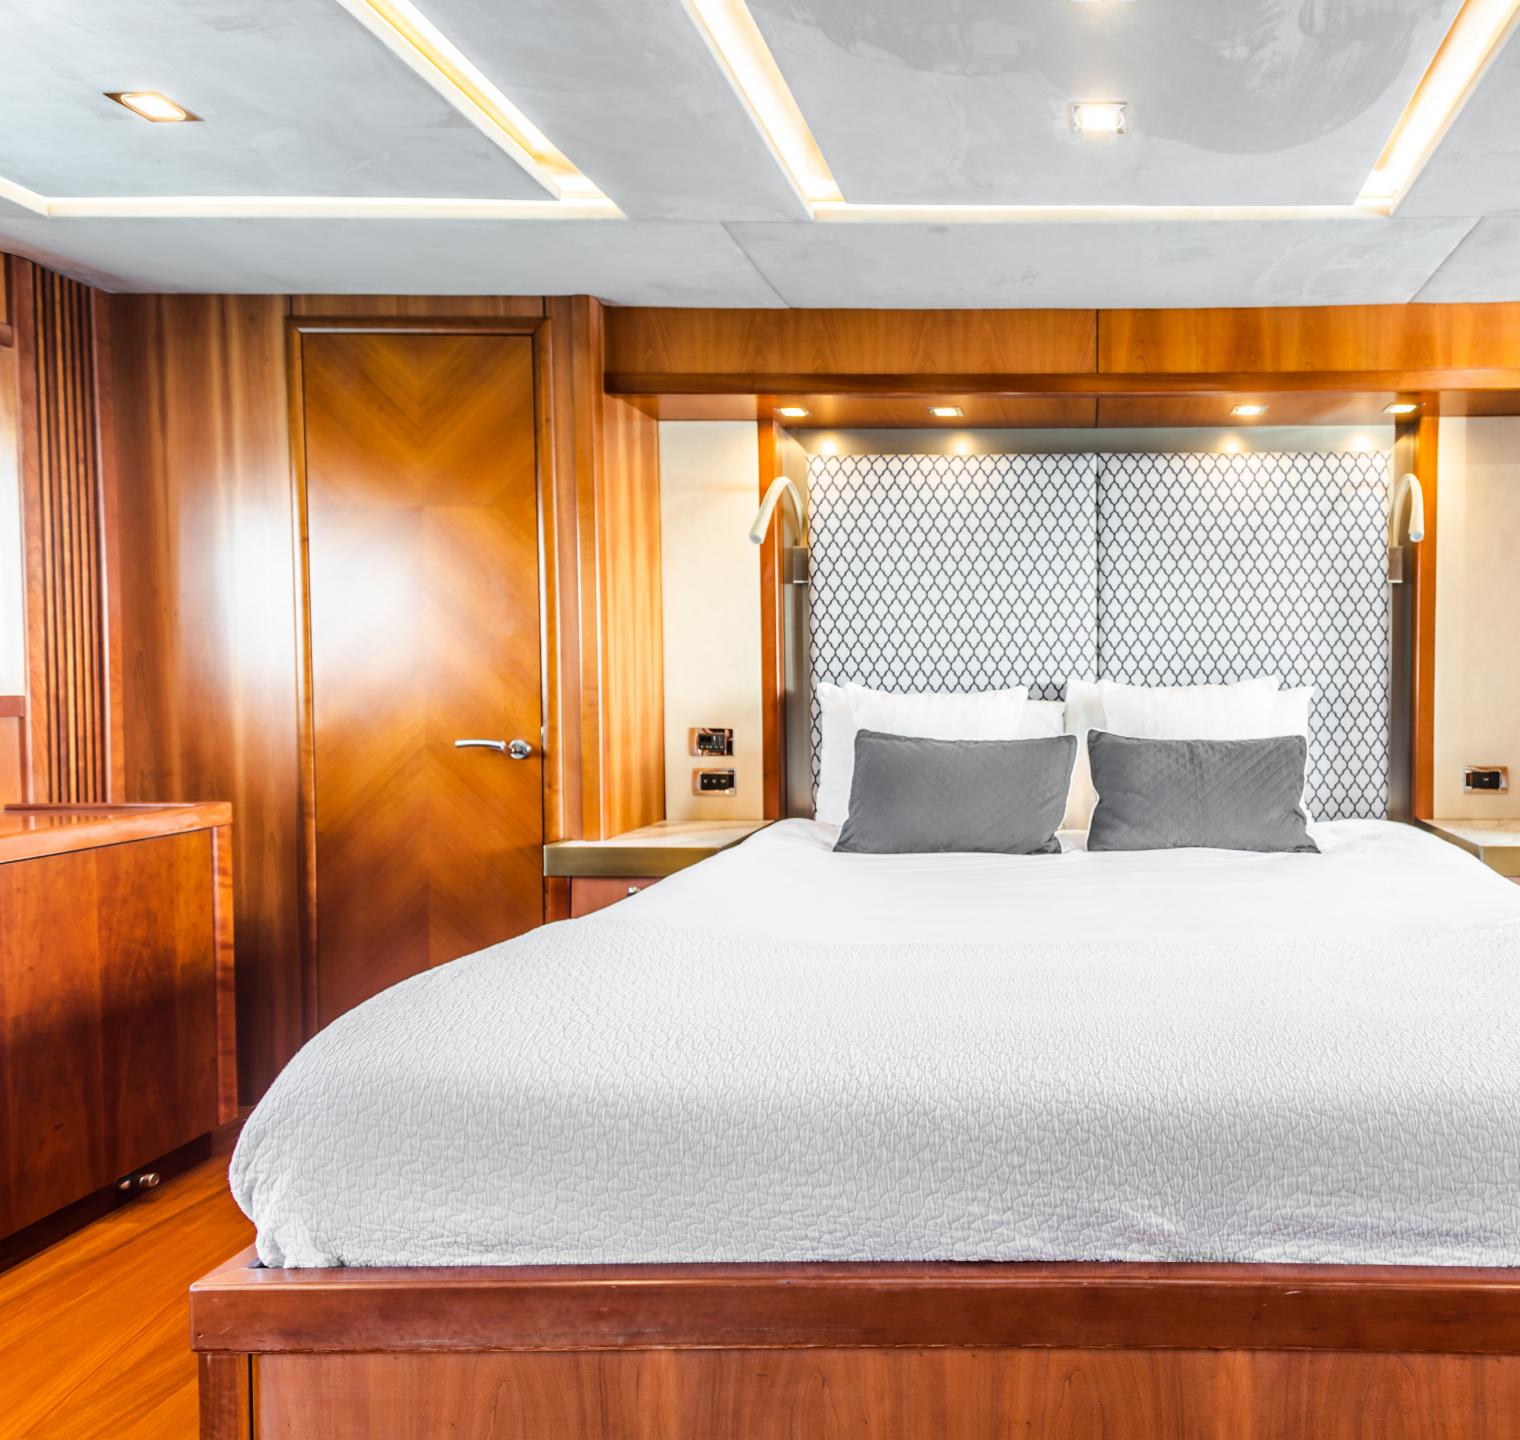

## M/Y EYE FEATURES

108FT SUNSEEKER PREDATOR. HAS A MAXIMUM CRUISING SPEED OF UP to 40 KNOTS. 4 LUXURIOUS SUITES WITH EN-SUITES TO ACCOMMODATE 8 GUESTS OVERNIGHT. CAPABLE TO ACCOMMODATE UP TO 20 GUESTS FOR DAY CHARTERS. LUXURIOUS JACUZZI SURROUNDED BY MULTIPLE SUN BEDS. BIG SWIM PLATFORM FOR FISHING, SWIMMING OR JUST RELAXING.