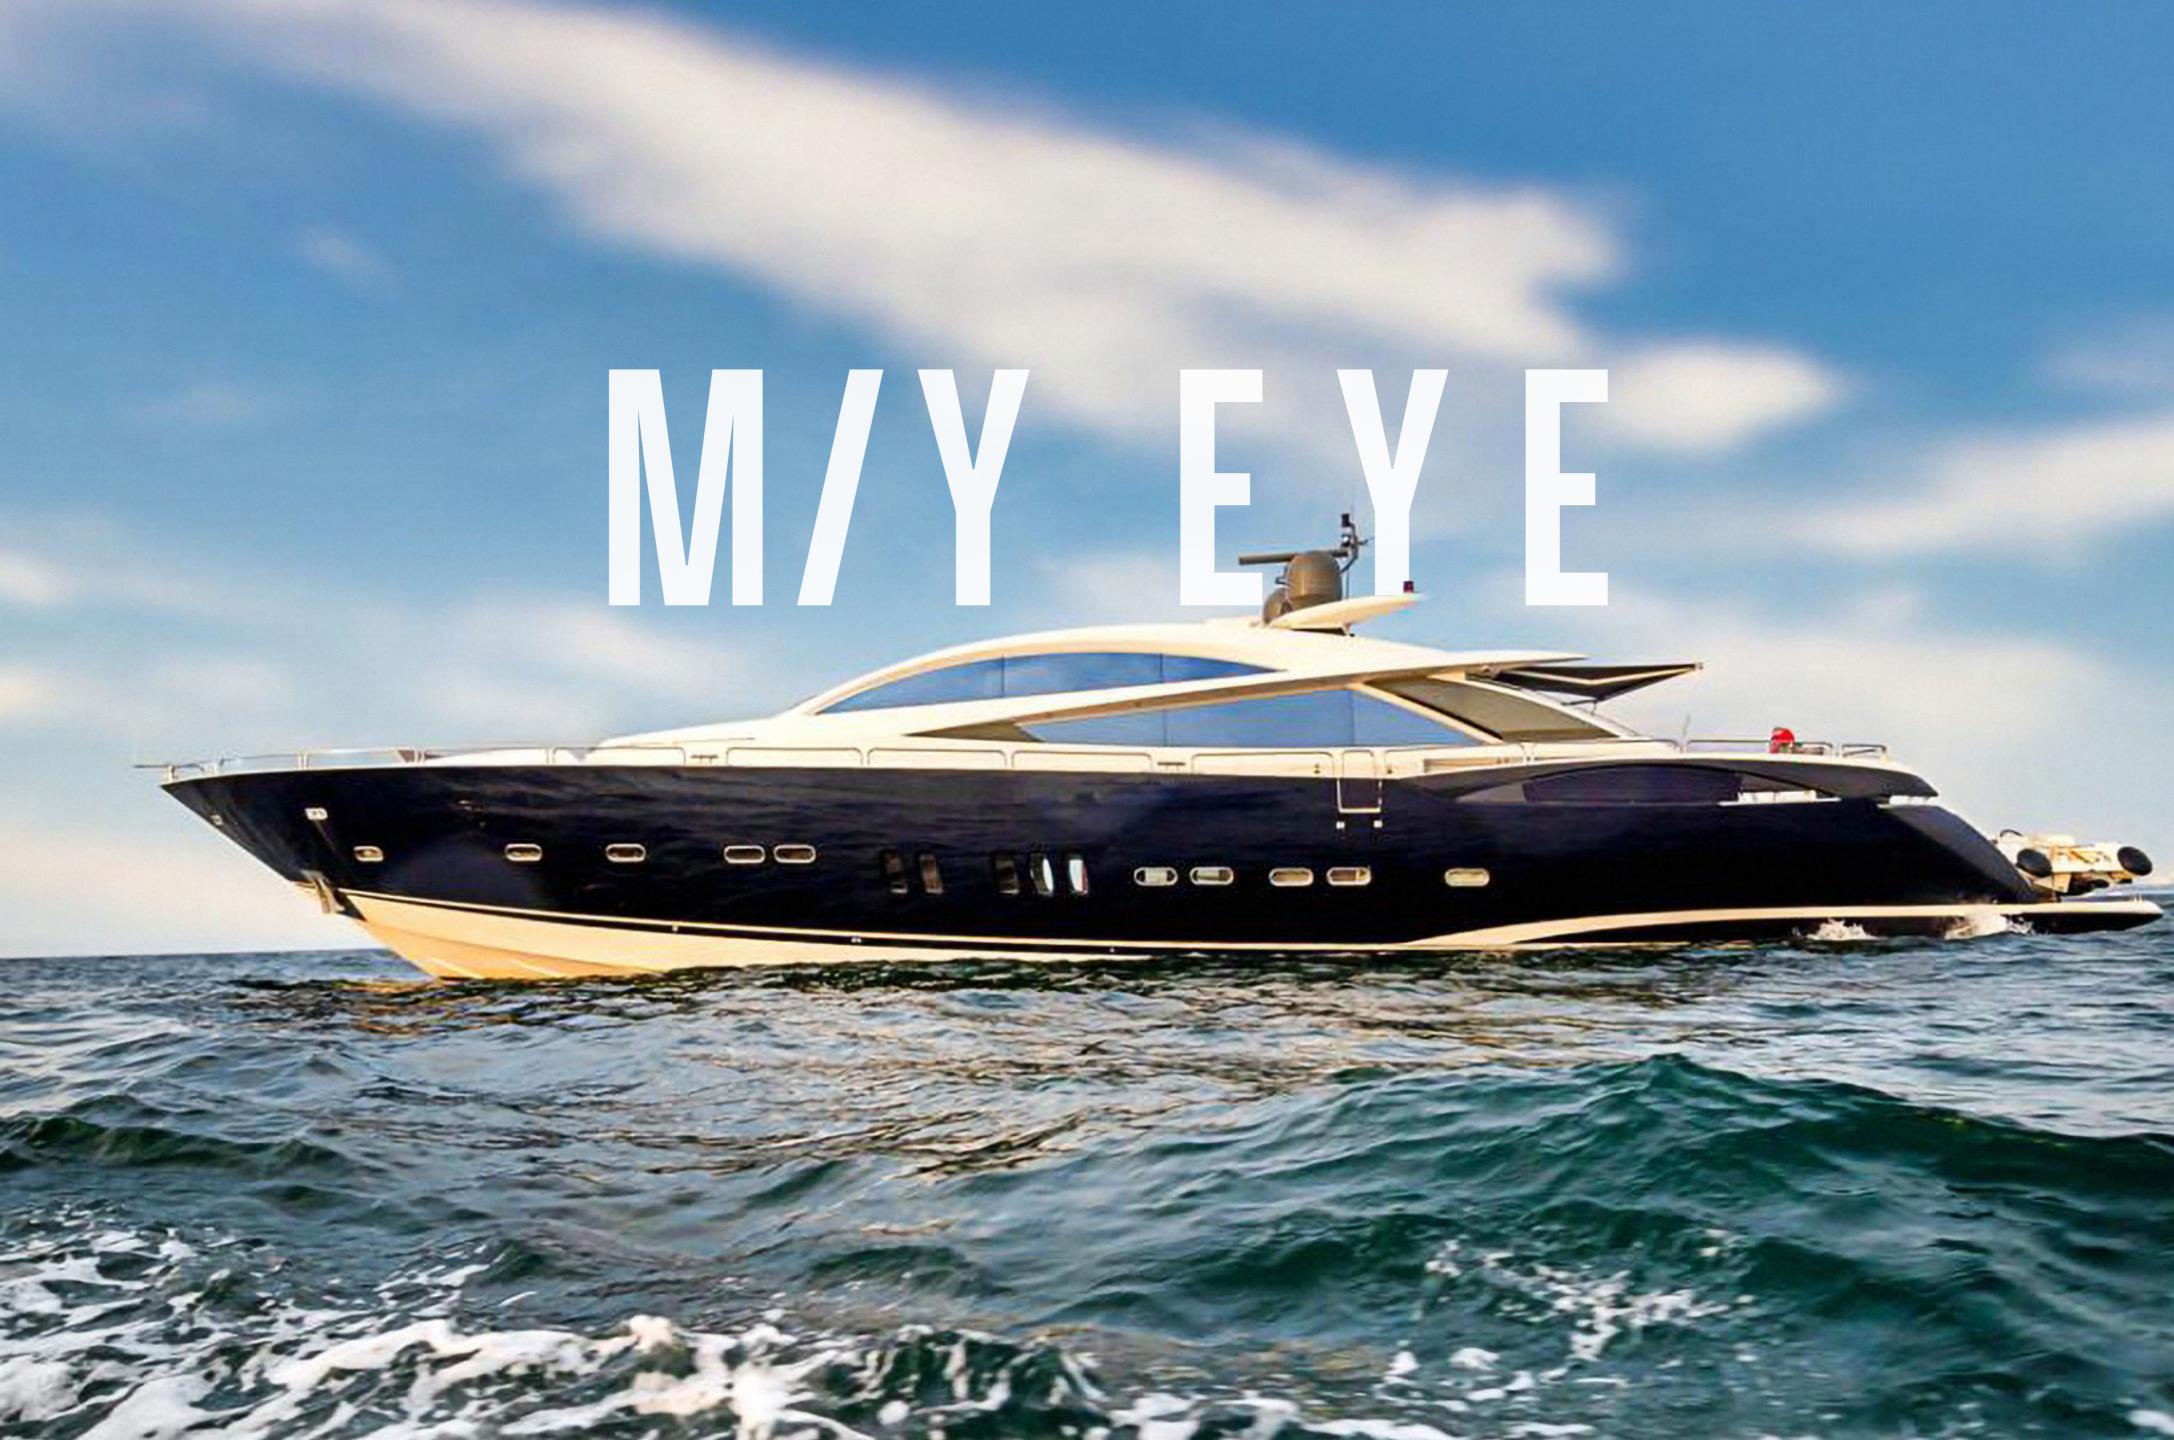

## M/Y EYE FEATURES

108FT SUNSEEKER PREDATOR. HAS A MAXIMUM CRUISING SPEED OF UP to 40 KNOTS. 4 LUXURIOUS SUITES WITH EN-SUITES TO ACCOMMODATE 8 GUESTS OVERNIGHT. CAPABLE TO ACCOMMODATE UP TO 20 GUESTS FOR DAY CHARTERS. LUXURIOUS JACUZZI SURROUNDED BY MULTIPLE SUN BEDS. BIG SWIM PLATFORM FOR FISHING, SWIMMING OR JUST RELAXING.