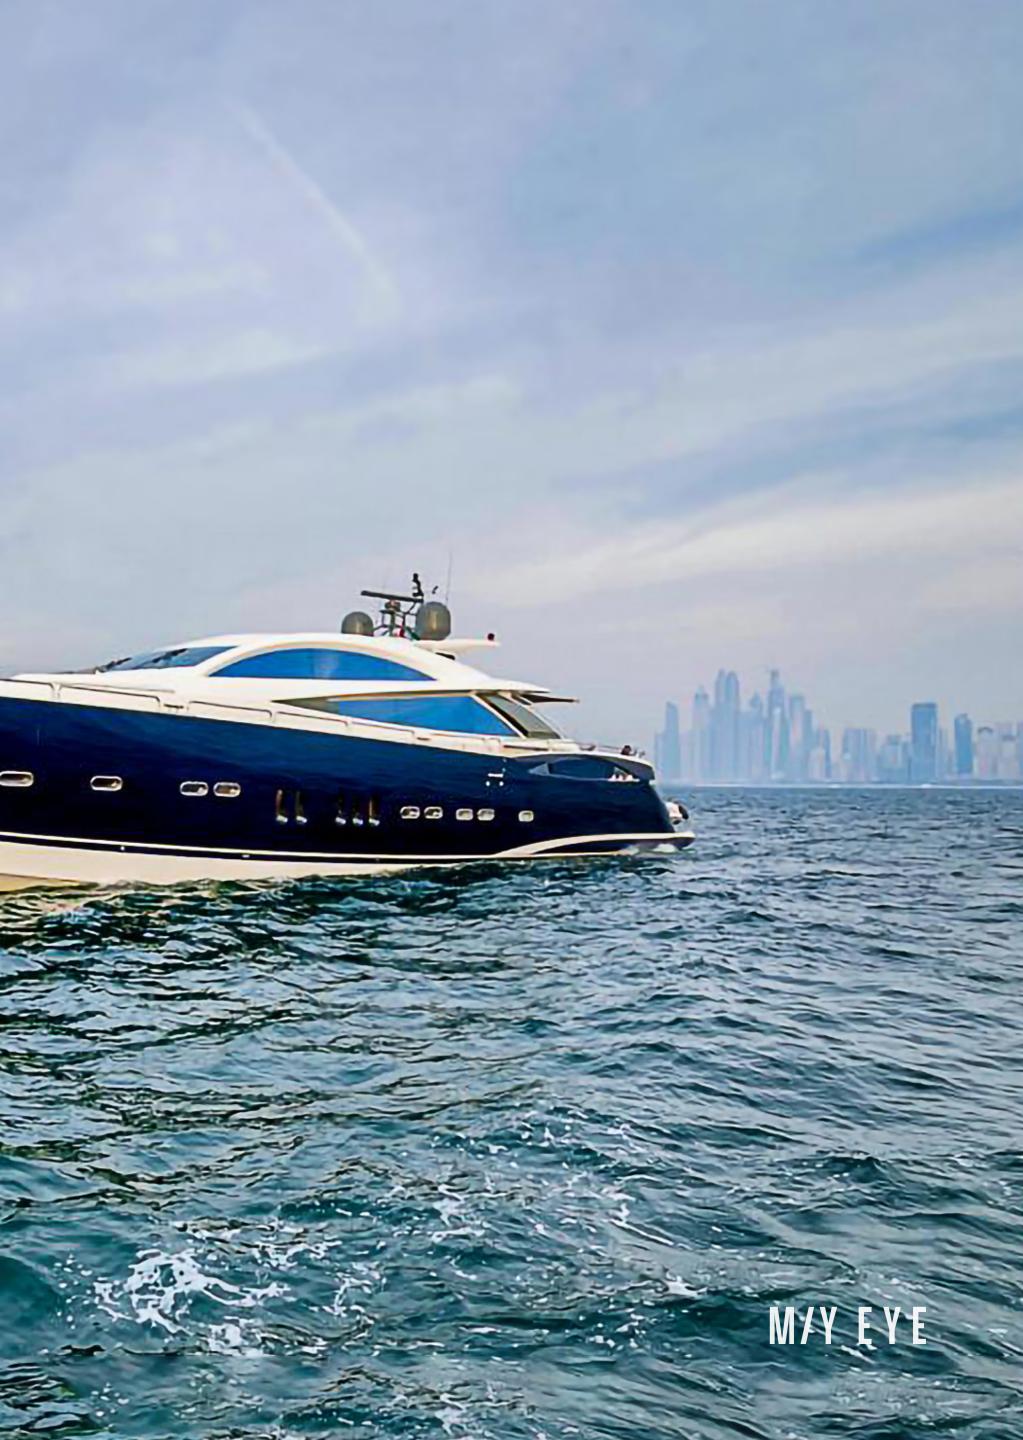

## M/Y EYE FEATURES

108FT SUNSEEKER PREDATOR. HAS A MAXIMUM CRUISING SPEED OF UP to 40 KNOTS. 4 LUXURIOUS SUITES WITH EN-SUITES TO ACCOMMODATE 8 GUESTS OVERNIGHT. CAPABLE TO ACCOMMODATE UP TO 20 GUESTS FOR DAY CHARTERS. LUXURIOUS JACUZZI SURROUNDED BY MULTIPLE SUN BEDS. BIG SWIM PLATFORM FOR FISHING, SWIMMING OR JUST RELAXING.