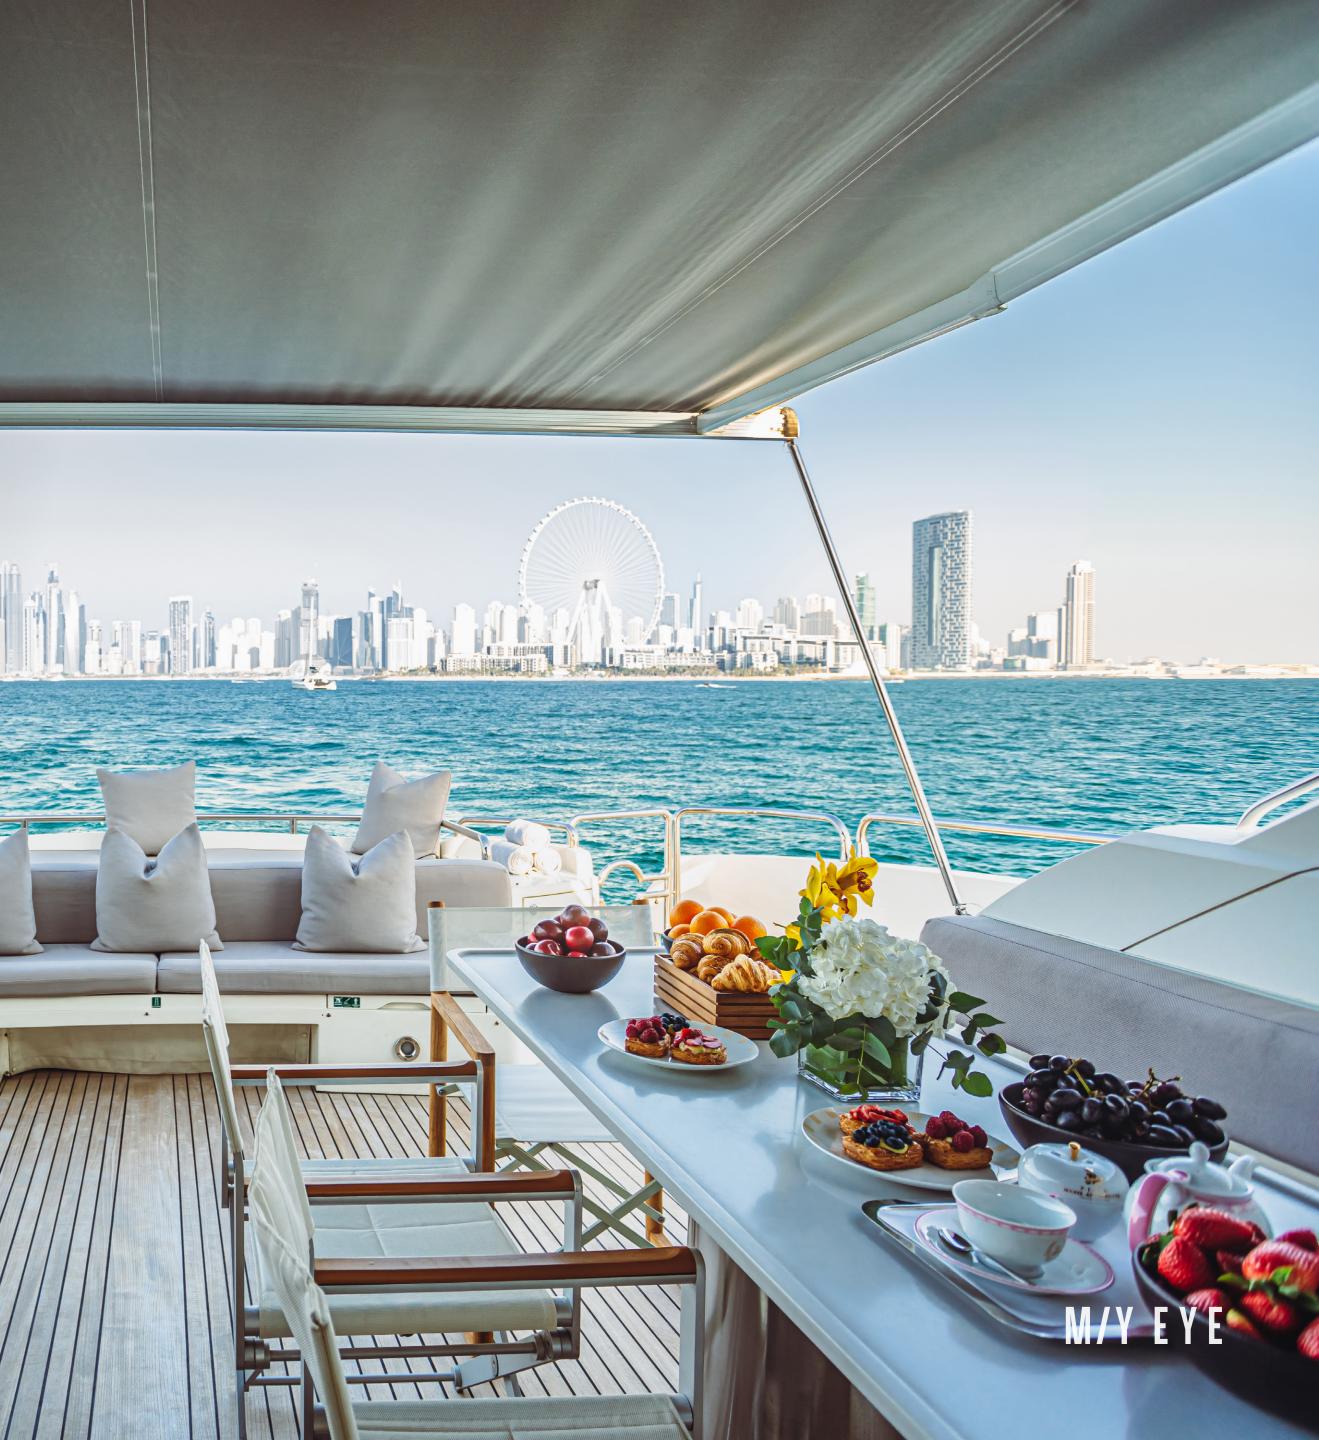

## M/Y EYE FEATURES

MAIN DECK AFT FITTED WITH 2 CONSIDERABLE SIZED SUN BEDS, WHICH ONE IS EXTENDABLE DOUBLE IN SIZE.

OUTSIDE SEATING AREA PERFECT FOR MEALS OR SUNDOWNERS. SPACIOUS SALOON WITH HIGH CEILINGS. GALLEY PERFECT FOR CATERING OR PERSONAL CHEFS.