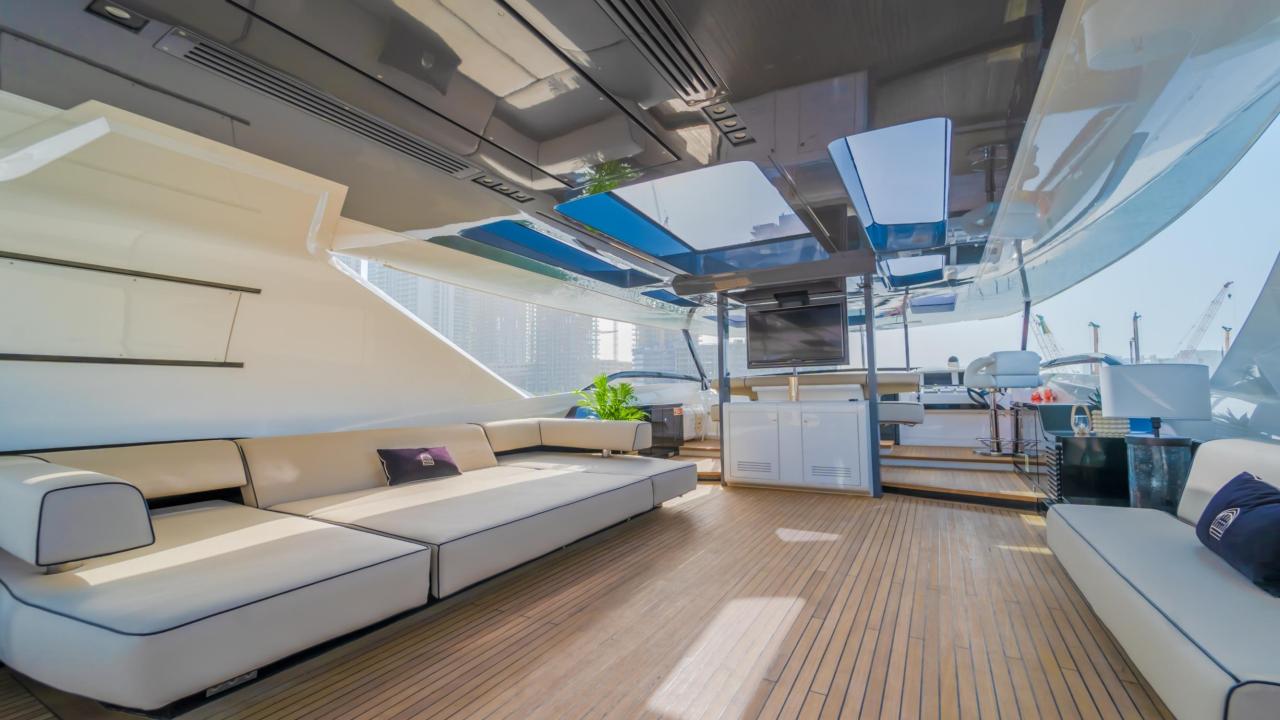

## SAFFURIYA

SAFFURIYA represents the right balance of bespoke yacht ambience blended with the compelling attraction of a warm and congenial nautical experience.

The luxury of her opulent interior and her unique on board lifestyle offerings accommodate the needs of the most discerning guests.

PRINCIPAL CHARACTERISTICS

LENGTH OVERALL 37M/ 123FT

OVER NIGHT ACCOMMODATION
UP TO 12 GUESTS & UP TO 6 CREW

MAXIMUM SPEED UP TO 20 KNOTS

**LOCATION**DUBAI HARBOUR

**CREW**ITALIAN, CROATIAN, BRITISH FILIPINO