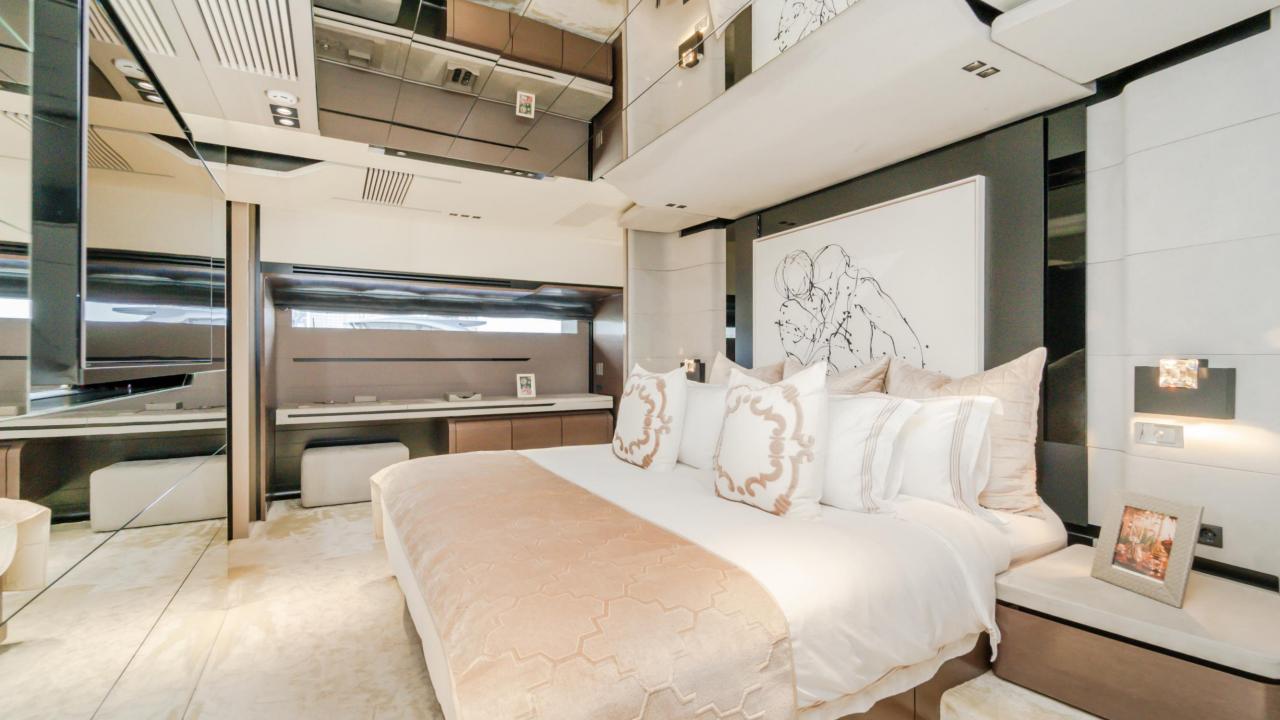

## SAFFURIYA

SAFFURIYA represents the right balance of bespoke yacht ambience blended with the compelling attraction of a warm and congenial nautical experience.

The luxury of her opulent interior and her unique on board lifestyle offerings accommodate the needs of the most discerning guests.

PRINCIPAL CHARACTERISTICS

LENGTH OVERALL 37M/ 123FT

OVER NIGHT ACCOMMODATION
UP TO 12 GUESTS & UP TO 6 CREW

MAXIMUM SPEED UP TO 20 KNOTS

**LOCATION**DUBAI HARBOUR

**CREW**ITALIAN, CROATIAN, BRITISH FILIPINO