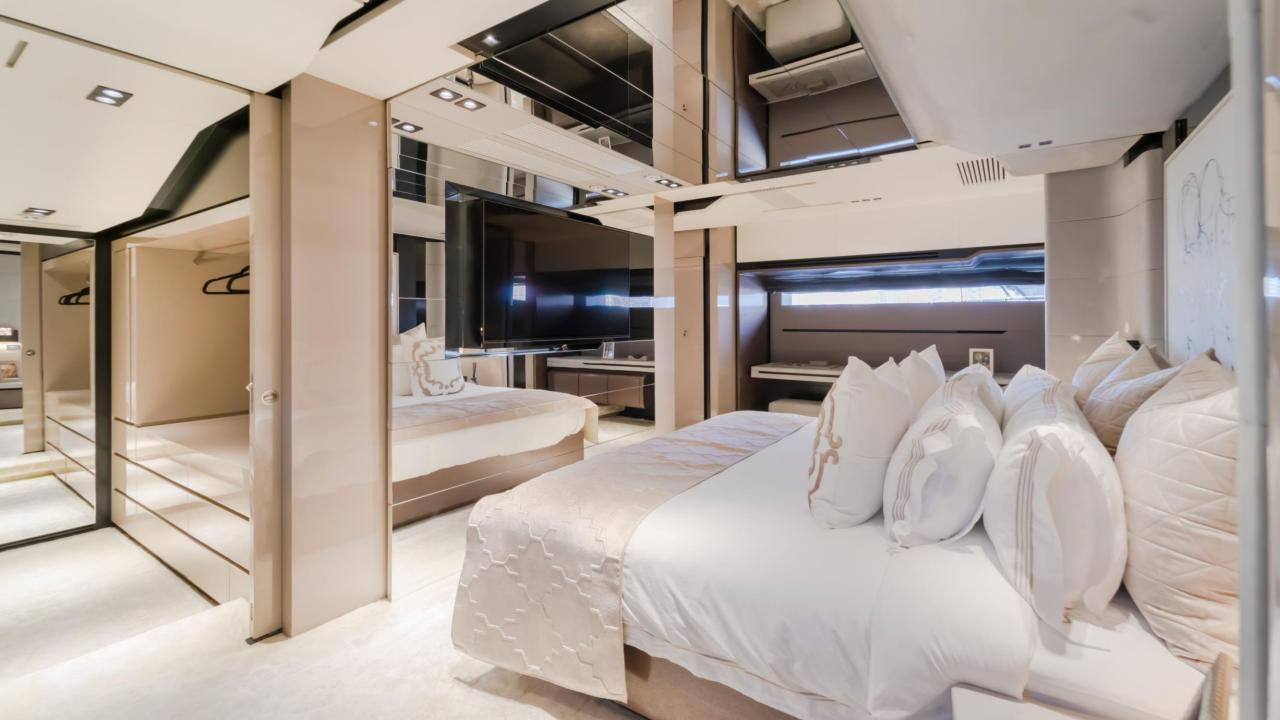

## SAFFURIYA

SAFFURIYA represents the right balance of bespoke yacht ambience blended with the compelling attraction of a warm and congenial nautical experience.

The luxury of her opulent interior and her unique on board lifestyle offerings accommodate the needs of the most discerning guests.

PRINCIPAL CHARACTERISTICS

LENGTH OVERALL 37M/ 123FT

OVER NIGHT ACCOMMODATION
UP TO 12 GUESTS & UP TO 6 CREW

MAXIMUM SPEED UP TO 20 KNOTS

**LOCATION**DUBAI HARBOUR

**CREW**ITALIAN, CROATIAN, BRITISH FILIPINO