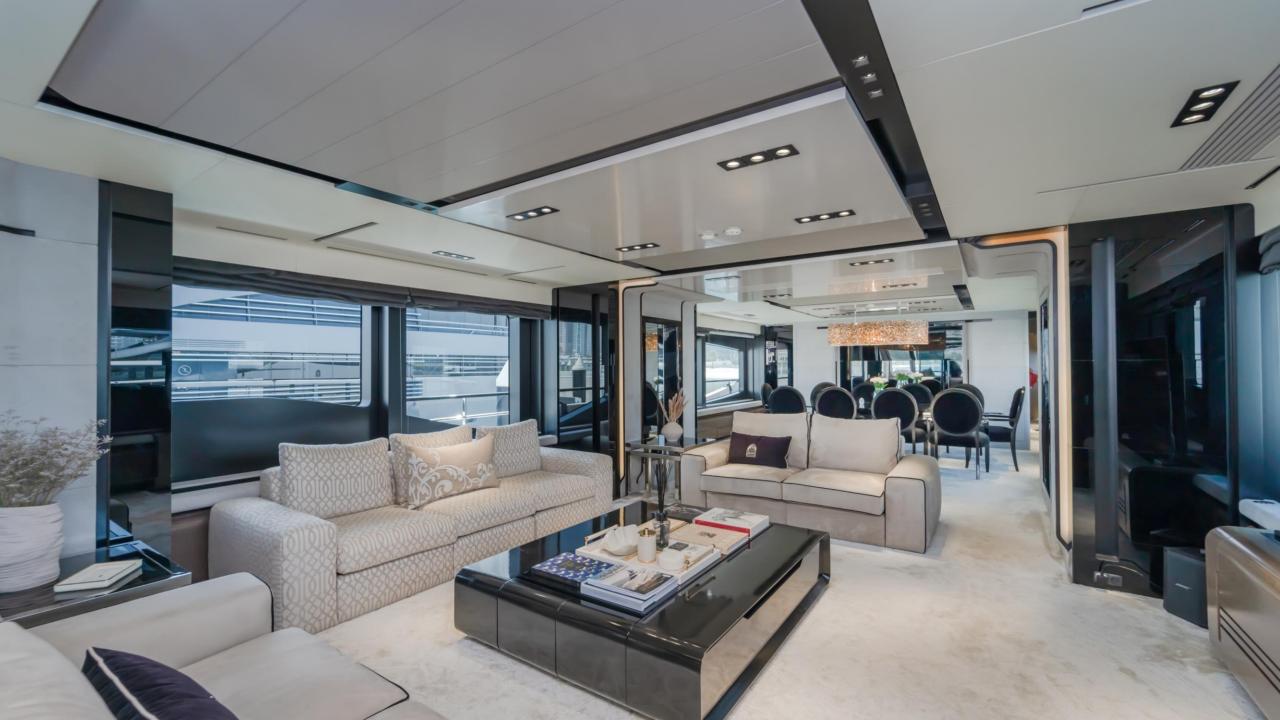

## SAFFURIYA

SAFFURIYA represents the right balance of bespoke yacht ambience blended with the compelling attraction of a warm and congenial nautical experience.

The luxury of her opulent interior and her unique on board lifestyle offerings accommodate the needs of the most discerning guests.

PRINCIPAL CHARACTERISTICS

LENGTH OVERALL 37M/ 123FT

OVER NIGHT ACCOMMODATION
UP TO 12 GUESTS & UP TO 6 CREW

MAXIMUM SPEED UP TO 20 KNOTS

**LOCATION**DUBAI HARBOUR

**CREW**ITALIAN, CROATIAN, BRITISH FILIPINO