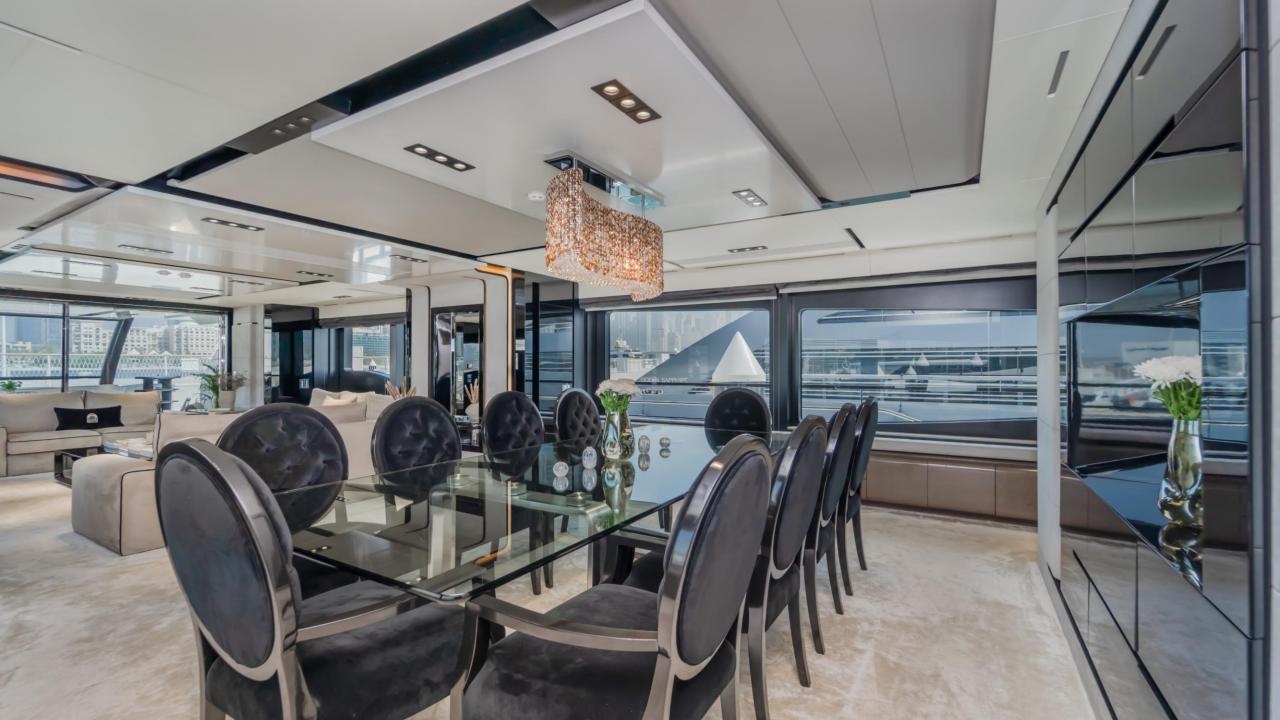

## SAFFURIYA

SAFFURIYA represents the right balance of bespoke yacht ambience blended with the compelling attraction of a warm and congenial nautical experience.

The luxury of her opulent interior and her unique on board lifestyle offerings accommodate the needs of the most discerning guests.

PRINCIPAL CHARACTERISTICS

LENGTH OVERALL 37M/ 123FT

OVER NIGHT ACCOMMODATION
UP TO 12 GUESTS & UP TO 6 CREW

MAXIMUM SPEED UP TO 20 KNOTS

**LOCATION**DUBAI HARBOUR

**CREW**ITALIAN, CROATIAN, BRITISH FILIPINO