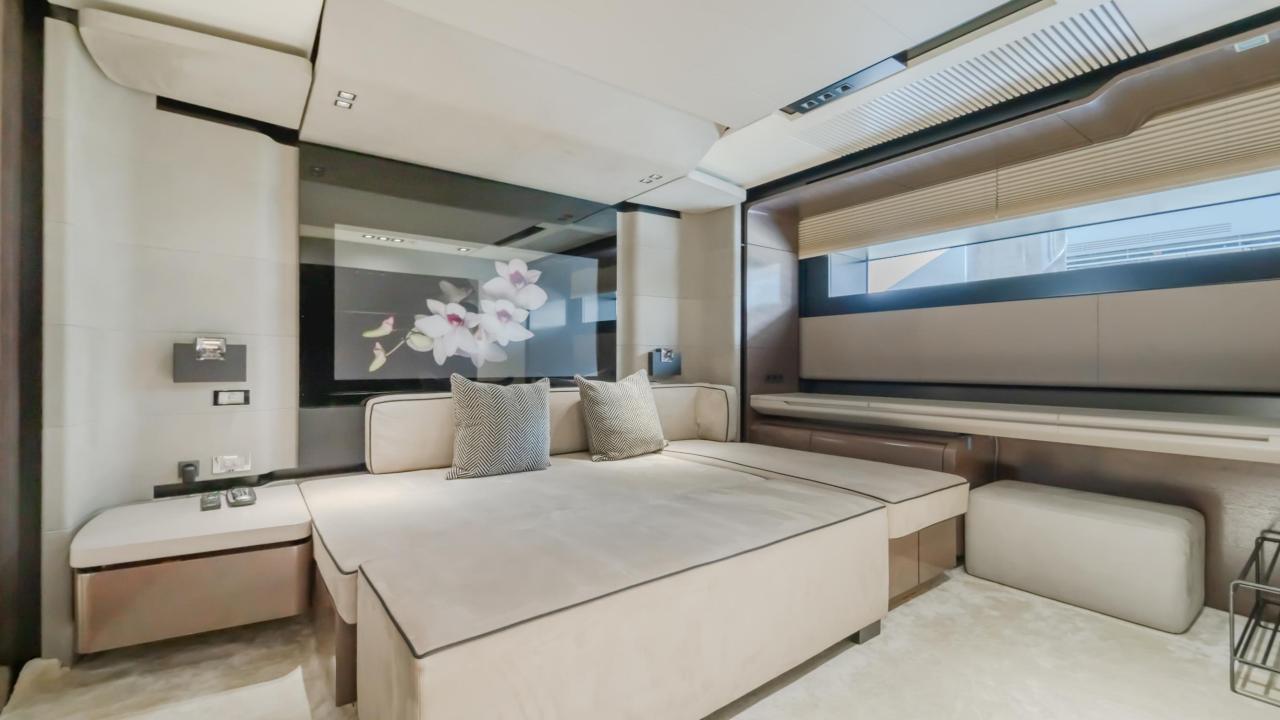

## SAFFURIYA

SAFFURIYA represents the right balance of bespoke yacht ambience blended with the compelling attraction of a warm and congenial nautical experience.

The luxury of her opulent interior and her unique on board lifestyle offerings accommodate the needs of the most discerning guests.

PRINCIPAL CHARACTERISTICS

LENGTH OVERALL 37M/ 123FT

OVER NIGHT ACCOMMODATION
UP TO 12 GUESTS & UP TO 6 CREW

MAXIMUM SPEED UP TO 20 KNOTS

**LOCATION**DUBAI HARBOUR

**CREW**ITALIAN, CROATIAN, BRITISH FILIPINO