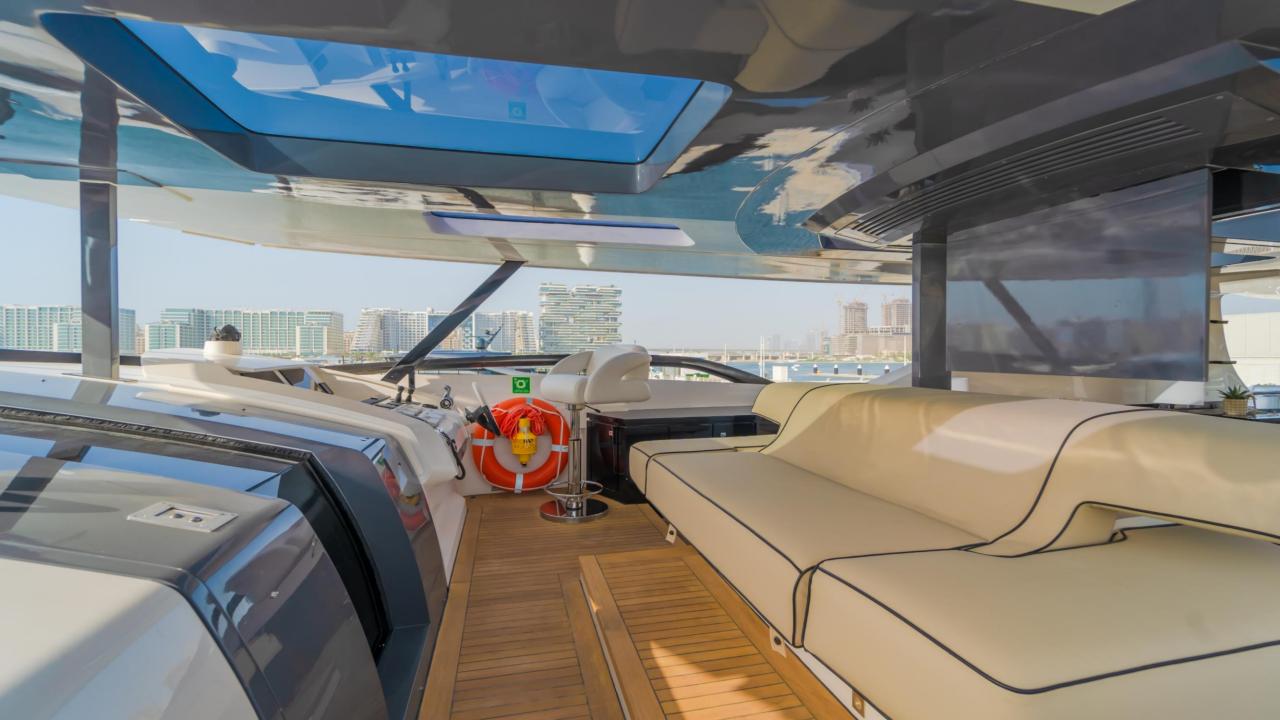

## SAFFURIYA

SAFFURIYA represents the right balance of bespoke yacht ambience blended with the compelling attraction of a warm and congenial nautical experience.

The luxury of her opulent interior and her unique on board lifestyle offerings accommodate the needs of the most discerning guests.

PRINCIPAL CHARACTERISTICS

LENGTH OVERALL 37M/ 123FT

OVER NIGHT ACCOMMODATION
UP TO 12 GUESTS & UP TO 6 CREW

MAXIMUM SPEED UP TO 20 KNOTS

**LOCATION**DUBAI HARBOUR

**CREW**ITALIAN, CROATIAN, BRITISH FILIPINO