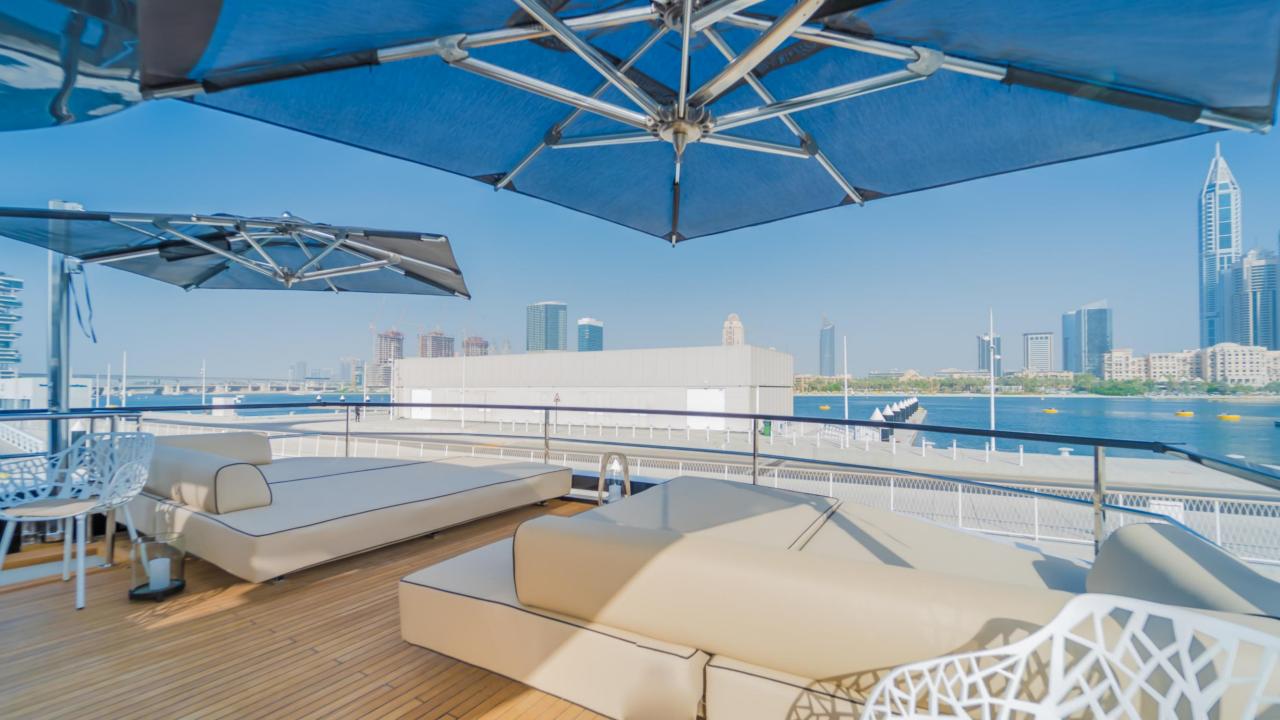

## SAFFURIYA

SAFFURIYA represents the right balance of bespoke yacht ambience blended with the compelling attraction of a warm and congenial nautical experience.

The luxury of her opulent interior and her unique on board lifestyle offerings accommodate the needs of the most discerning guests.

PRINCIPAL CHARACTERISTICS

LENGTH OVERALL 37M/ 123FT

OVER NIGHT ACCOMMODATION
UP TO 12 GUESTS & UP TO 6 CREW

MAXIMUM SPEED UP TO 20 KNOTS

**LOCATION**DUBAI HARBOUR

**CREW**ITALIAN, CROATIAN, BRITISH FILIPINO