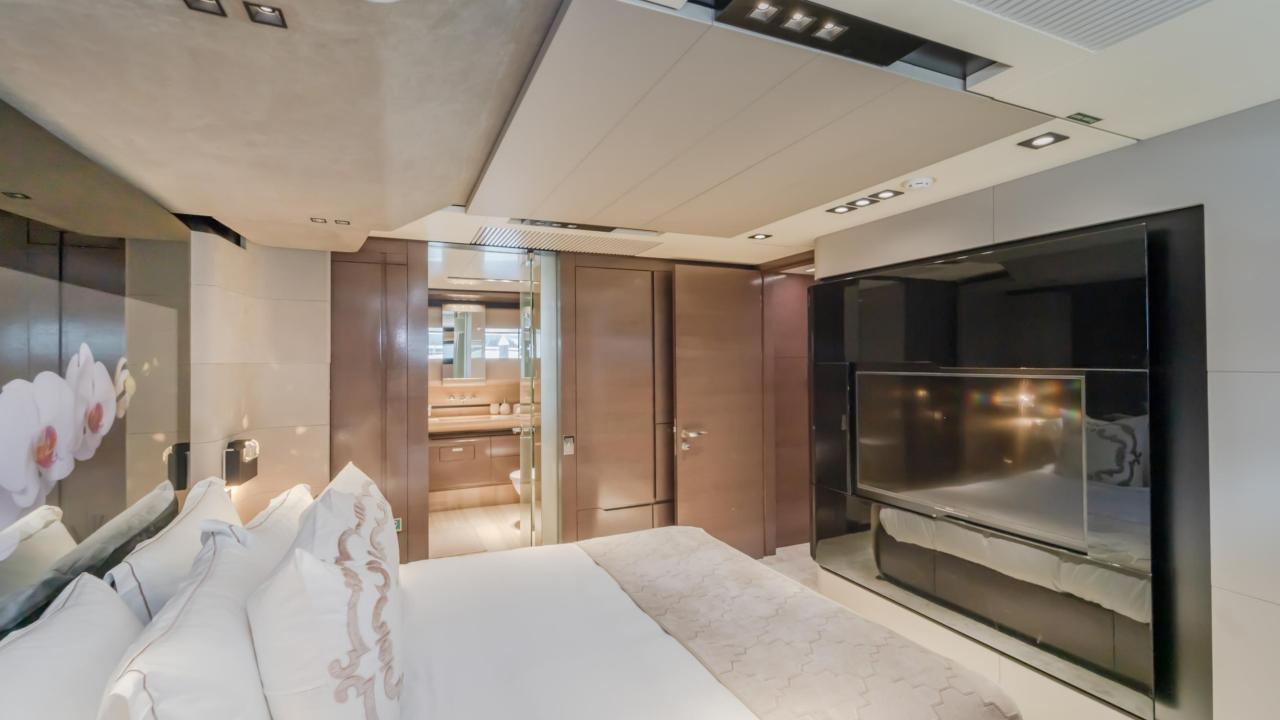

## SAFFURIYA

SAFFURIYA represents the right balance of bespoke yacht ambience blended with the compelling attraction of a warm and congenial nautical experience.

The luxury of her opulent interior and her unique on board lifestyle offerings accommodate the needs of the most discerning guests.

PRINCIPAL CHARACTERISTICS

LENGTH OVERALL 37M/ 123FT

OVER NIGHT ACCOMMODATION
UP TO 12 GUESTS & UP TO 6 CREW

MAXIMUM SPEED UP TO 20 KNOTS

**LOCATION**DUBAI HARBOUR

**CREW**ITALIAN, CROATIAN, BRITISH FILIPINO