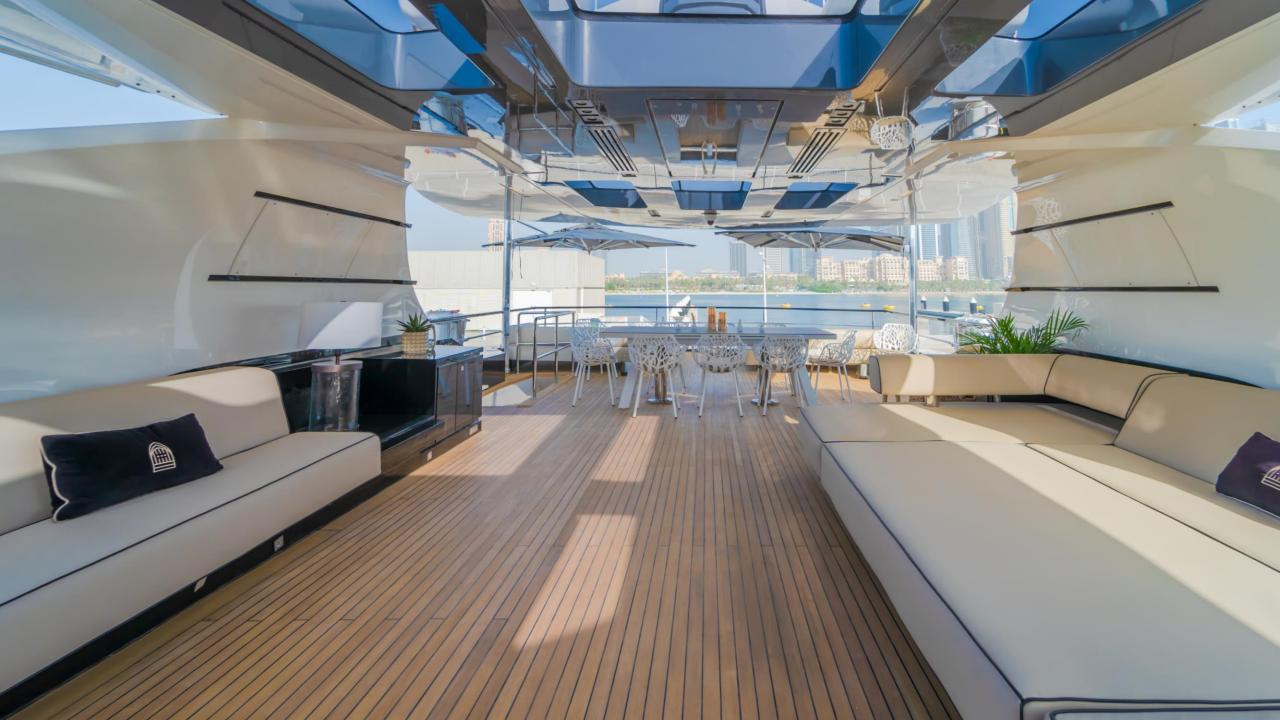

## SAFFURIYA

SAFFURIYA represents the right balance of bespoke yacht ambience blended with the compelling attraction of a warm and congenial nautical experience.

The luxury of her opulent interior and her unique on board lifestyle offerings accommodate the needs of the most discerning guests.

PRINCIPAL CHARACTERISTICS

LENGTH OVERALL 37M/ 123FT

OVER NIGHT ACCOMMODATION
UP TO 12 GUESTS & UP TO 6 CREW

MAXIMUM SPEED UP TO 20 KNOTS

**LOCATION**DUBAI HARBOUR

**CREW**ITALIAN, CROATIAN, BRITISH FILIPINO