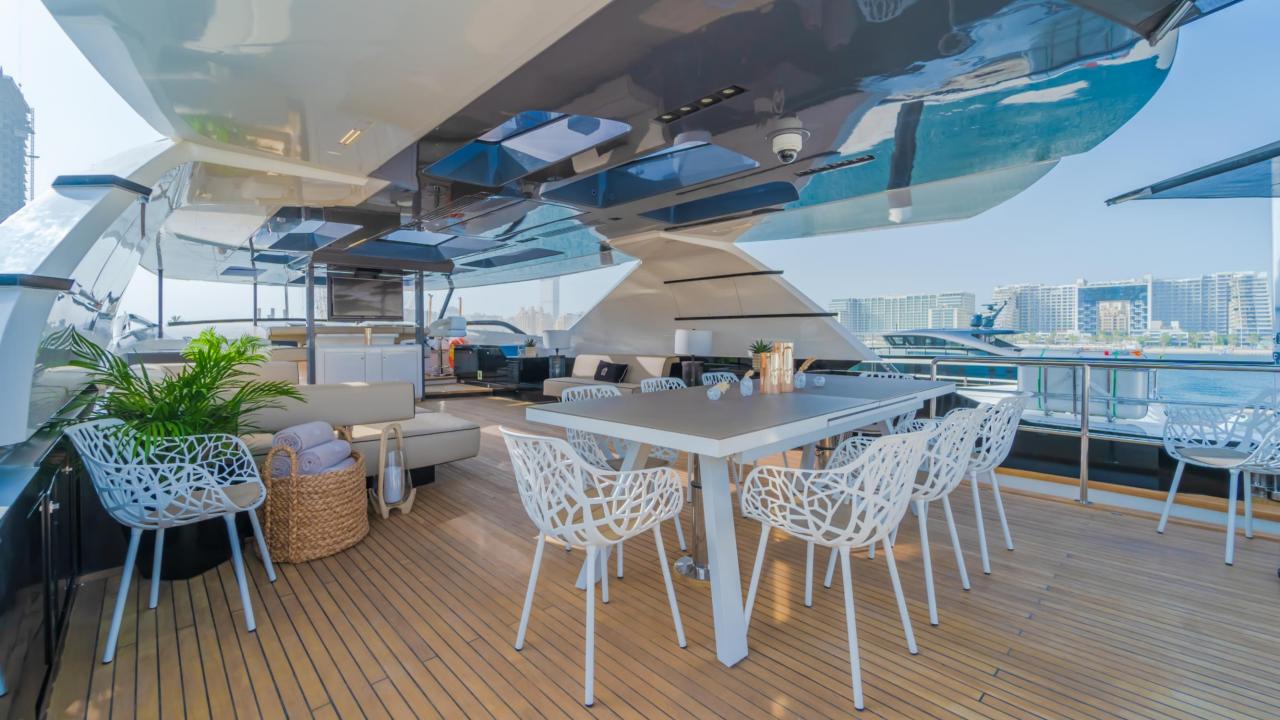

## SAFFURIYA

SAFFURIYA represents the right balance of bespoke yacht ambience blended with the compelling attraction of a warm and congenial nautical experience.

The luxury of her opulent interior and her unique on board lifestyle offerings accommodate the needs of the most discerning guests.

PRINCIPAL CHARACTERISTICS

LENGTH OVERALL 37M/ 123FT

OVER NIGHT ACCOMMODATION
UP TO 12 GUESTS & UP TO 6 CREW

MAXIMUM SPEED UP TO 20 KNOTS

**LOCATION**DUBAI HARBOUR

**CREW**ITALIAN, CROATIAN, BRITISH FILIPINO