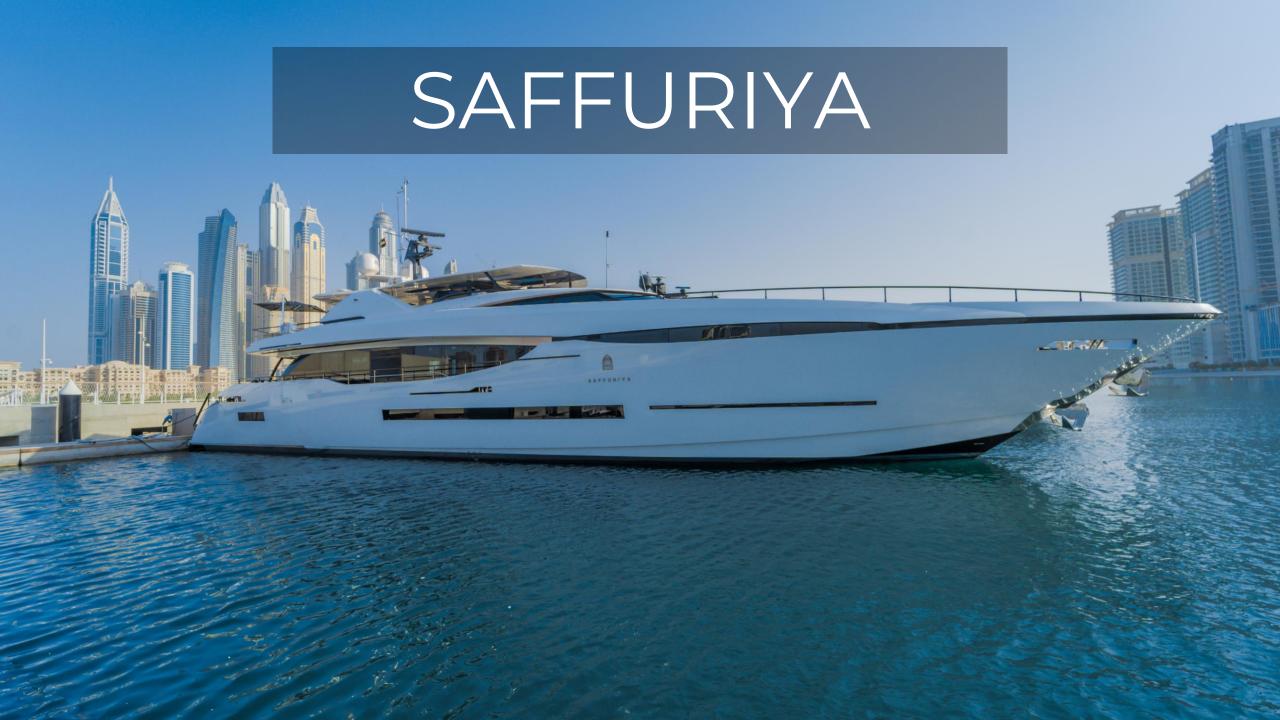

## SAFFURIYA

SAFFURIYA represents the right balance of bespoke yacht ambience blended with the compelling attraction of a warm and congenial nautical experience.

The luxury of her opulent interior and her unique on board lifestyle offerings accommodate the needs of the most discerning guests.

PRINCIPAL CHARACTERISTICS

LENGTH OVERALL 37M/ 123FT

OVER NIGHT ACCOMMODATION
UP TO 12 GUESTS & UP TO 6 CREW

MAXIMUM SPEED UP TO 20 KNOTS

**LOCATION**DUBAI HARBOUR

**CREW**ITALIAN, CROATIAN, BRITISH FILIPINO