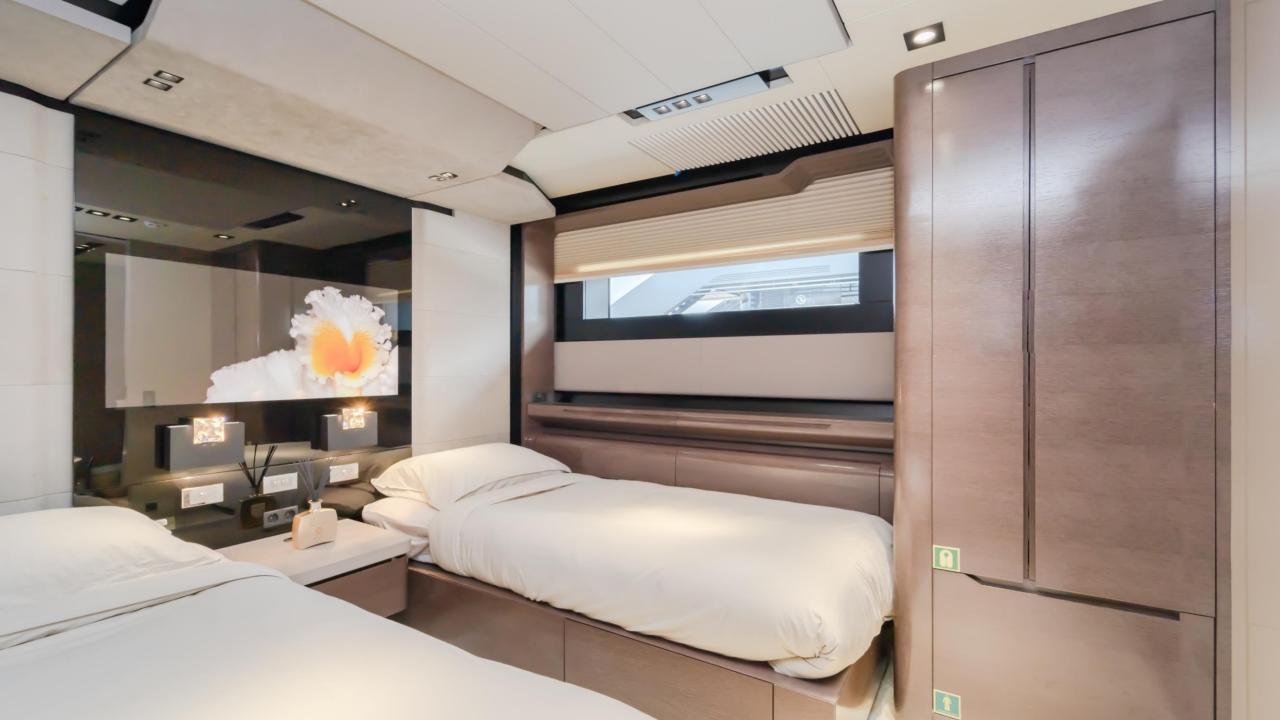

## SAFFURIYA

SAFFURIYA represents the right balance of bespoke yacht ambience blended with the compelling attraction of a warm and congenial nautical experience.

The luxury of her opulent interior and her unique on board lifestyle offerings accommodate the needs of the most discerning guests.

PRINCIPAL CHARACTERISTICS

LENGTH OVERALL 37M/ 123FT

OVER NIGHT ACCOMMODATION
UP TO 12 GUESTS & UP TO 6 CREW

MAXIMUM SPEED UP TO 20 KNOTS

**LOCATION**DUBAI HARBOUR

**CREW**ITALIAN, CROATIAN, BRITISH FILIPINO