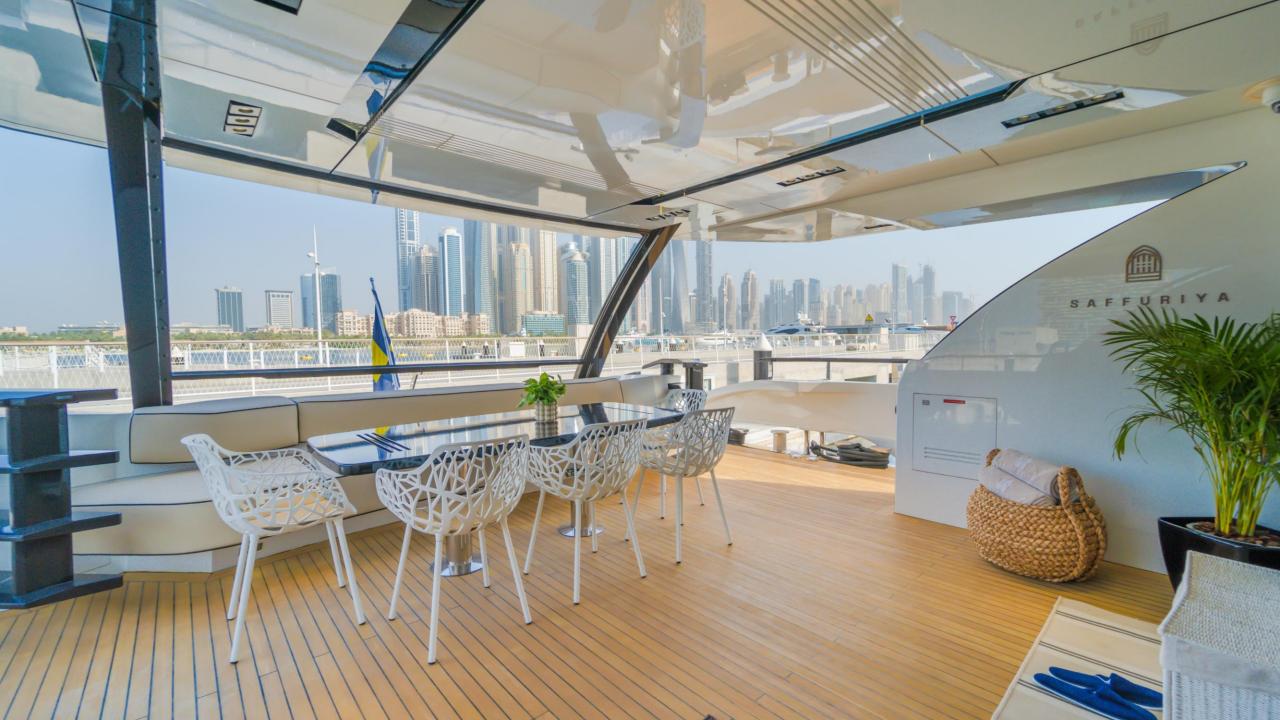

## SAFFURIYA

SAFFURIYA represents the right balance of bespoke yacht ambience blended with the compelling attraction of a warm and congenial nautical experience.

The luxury of her opulent interior and her unique on board lifestyle offerings accommodate the needs of the most discerning guests.

PRINCIPAL CHARACTERISTICS

LENGTH OVERALL 37M/ 123FT

OVER NIGHT ACCOMMODATION
UP TO 12 GUESTS & UP TO 6 CREW

MAXIMUM SPEED UP TO 20 KNOTS

**LOCATION**DUBAI HARBOUR

**CREW**ITALIAN, CROATIAN, BRITISH FILIPINO