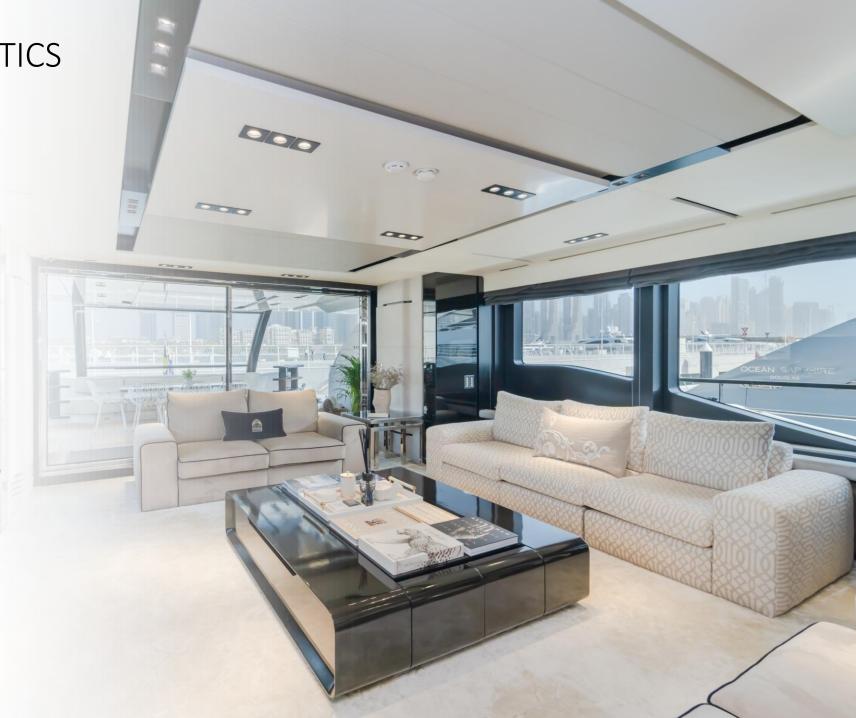

PRINCIPAL CHARACTERISTICS

LENGTH OVERALL 37M/ 123FT

OVER NIGHT ACCOMMODATION
UP TO 12 GUESTS & UP TO 6 CREW

MAXIMUM SPEED UP TO 20 KNOTS

**LOCATION**DUBAI HARBOUR

**CREW**ITALIAN, CROATIAN, BRITISH FILIPINO