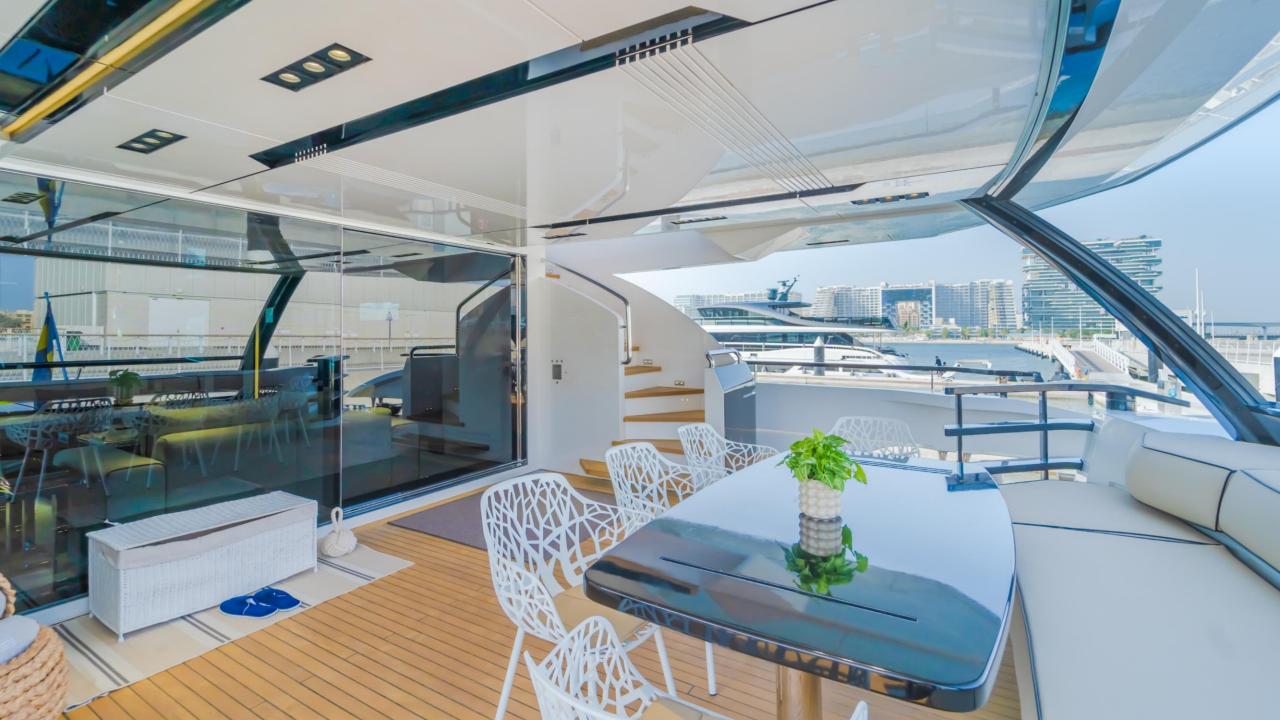

## SAFFURIYA

SAFFURIYA represents the right balance of bespoke yacht ambience blended with the compelling attraction of a warm and congenial nautical experience.

The luxury of her opulent interior and her unique on board lifestyle offerings accommodate the needs of the most discerning guests.

PRINCIPAL CHARACTERISTICS

LENGTH OVERALL 37M/ 123FT

OVER NIGHT ACCOMMODATION
UP TO 12 GUESTS & UP TO 6 CREW

MAXIMUM SPEED UP TO 20 KNOTS

**LOCATION**DUBAI HARBOUR

**CREW**ITALIAN, CROATIAN, BRITISH FILIPINO