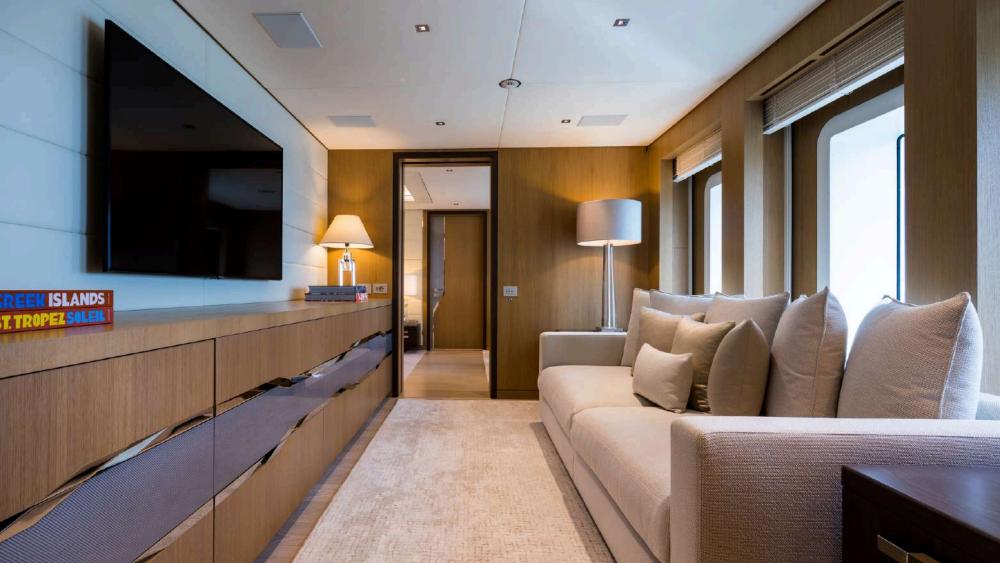

## **INTERIORS**

Guests are welcomed to an inviting living space tastefully designed by the German studio Birgit Otte Interior and the London-based design firm Bannenberg & Rowell. This unique collaboration resulted in an innovative arrangement of asymmetric interior spaces in which the main saloon, upper saloon and beach club lounge have all been rotated by 30 degrees. This subtle shift delivers a fresh perspective on yachting, offering unique views from every angle. It also imbues the main guest areas on board with a sense of relaxation and elegance.

MAIN DECK LOUNGE

-

T.

The interior design palette is soft and contemporary, with iconic Fendi furniture and a bespoke white oak finish offset by carbon fibre and finely crafted details in smoked oak, cream leather and stainless steel. The convivial upper saloon is one of the highlights on board with a dark gloss grand piano and a sculpted American-style bar made of rare white marble and framed in polished steel.