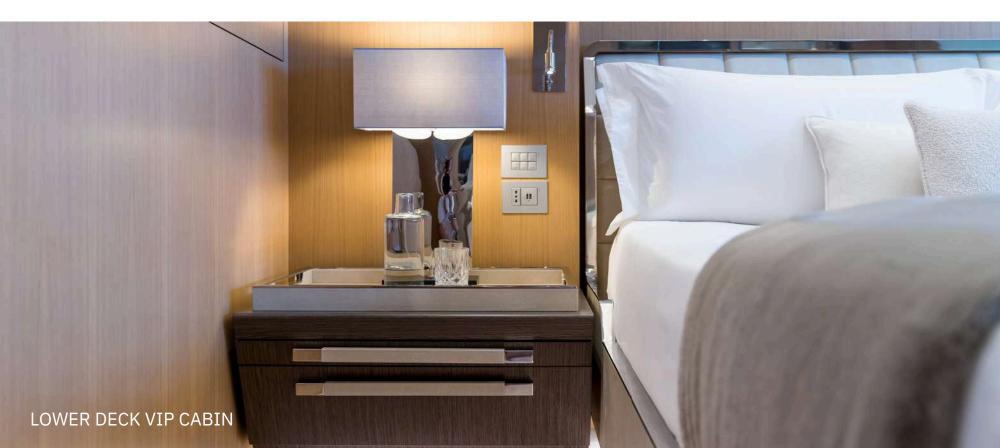

VIP CABIN LOUNGE

-

CIPULLO Dise Ludbergh Asselute Looks

SEVENTH CABIN/MASSAGE ROOM

1

E

-

On the lower deck, there are four beautifully designed VIP cabins with super-king-sized bed - all with en-suite amenities. The two cabins forward have one pullman berth each.