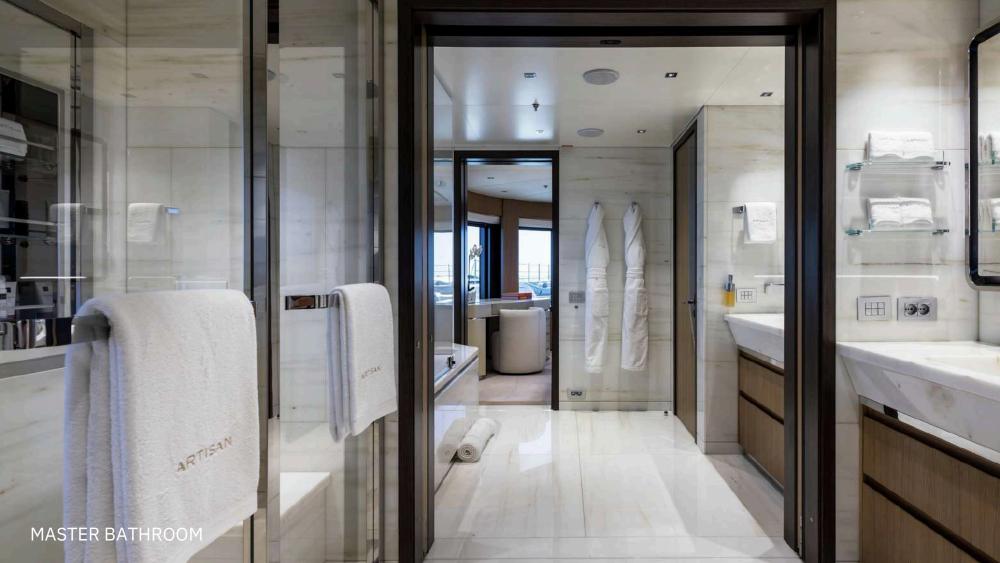

#### ACCOMMODATION

The spacious Master suite spans 160 square meters. It features an office and a lounge area, two dressing rooms, two interconnected bathrooms, and a stunning array of forward-facing windows that provide an awe-inspiring 180-degree panoramic view. Additionally, the forward-facing bed offers a captivating panorama, overlooking a generous private bow terrace equipped with seating and sunpads at the forefront.