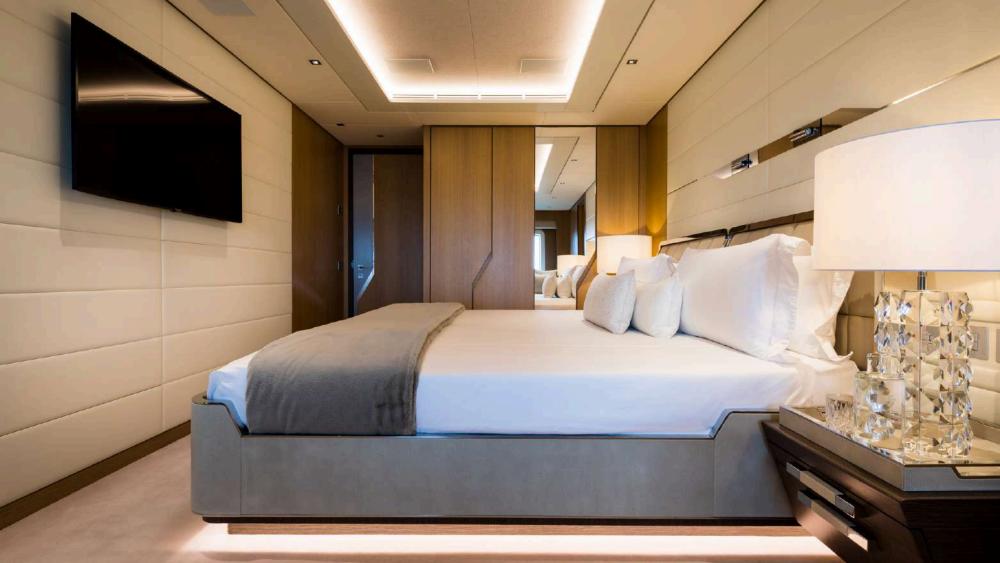

#### ACCOMMODATION

The spacious Master suite spans 160 square meters. It features an office and a lounge area, two dressing rooms, two interconnected bathrooms, and a stunning array of forward-facing windows that provide an awe-inspiring 180-degree panoramic view. Additionally, the forward-facing bed offers a captivating panorama, overlooking a generous private bow terrace equipped with seating and sunpads at the forefront.