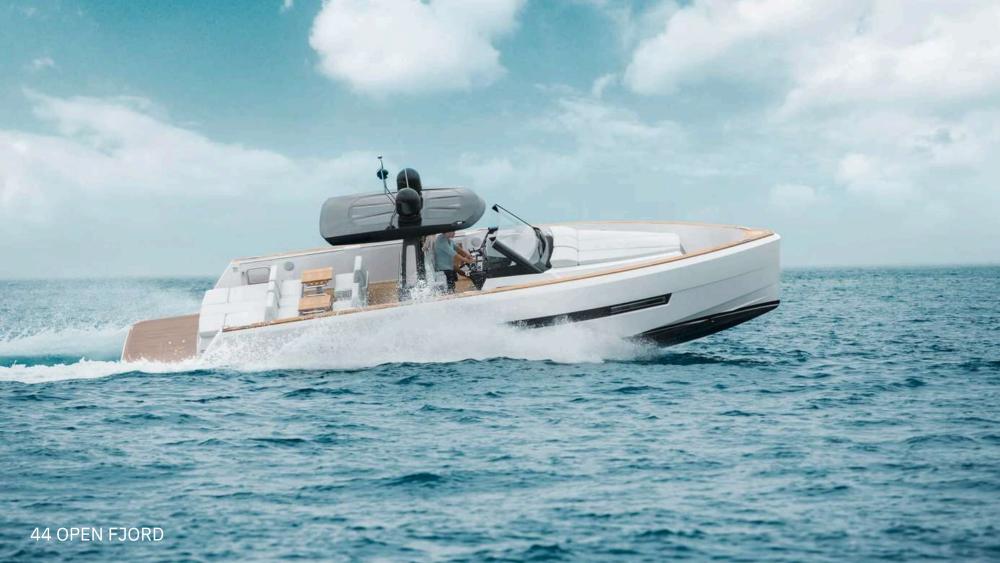

## LIFESTYLE

The shared social and entertainment areas of ARTISAN are equally impressive. Highlights of the yacht include a beach club, a fully-equipped fly deck gym, yoga studio offering spectacular 360° views and children's playroom. ARTISAN is equipped with a wide array of the latest watersports equipment, including 2 x Jetskis, 2 x SeaBobs, and a wealth of other exciting options. In addition, the professional and friendly crew of 15 are ready to welcome guests at any time and organise a varied charter with plenty of entertainment ashore and first-class service on board. A brand new 2023 44 Open Fjord is available for the guests to use.