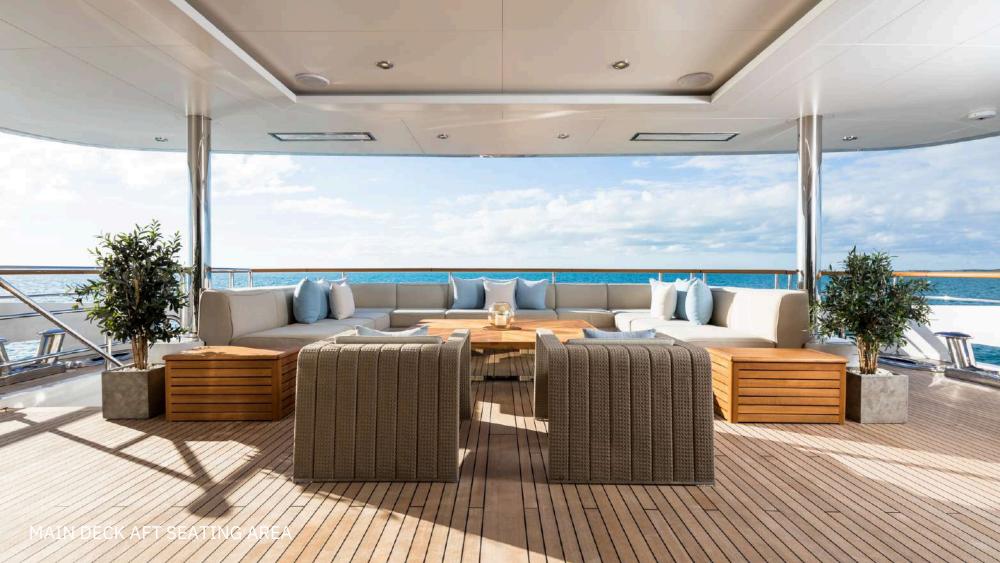

## WELCOME ON BOARD

ARTISAN, featuring a steel hull and aluminum superstructure, claims the prestigious title of World Superyacht Awards Winner in 2020 and Best Exterior Design at the World Yacht Trophies in 2019. ARTISAN glorious outside and inside spaces predominantly showcase carbon, polished steel, and bleached oak, elegantly enhanced with luxurious leather inserts. The bridge deck is 14m-long with a bar and spa pool, spacious sunpads and seating areas. On the upper deck aft, there is a powerful heating system to ensure that the guests can dine and lounge outside in comfort, at any time of the year.

## LIFESTYLE

The shared social and entertainment areas of ARTISAN are equally impressive. Highlights of the yacht include a beach club, a fully-equipped fly deck gym, yoga studio offering spectacular 360° views and children's playroom. ARTISAN is equipped with a wide array of the latest watersports equipment, including 2 x Jetskis, 2 x SeaBobs, and a wealth of other exciting options. In addition, the professional and friendly crew of 15 are ready to welcome guests at any time and organise a varied charter with plenty of entertainment ashore and first-class service on board. A brand new 2023 44 Open Fjord is available for the guests to use.