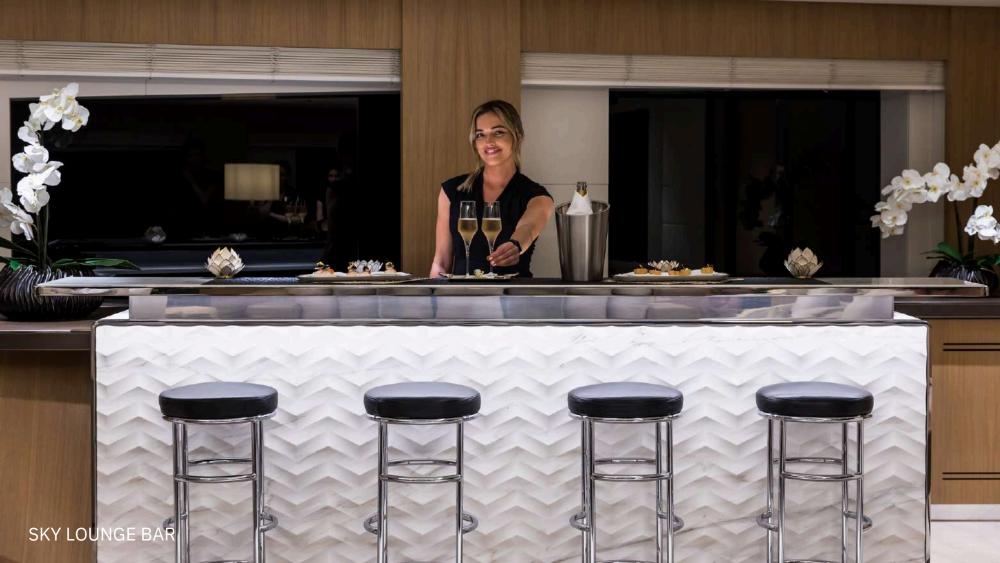

## WELCOME ON BOARD

ARTISAN, featuring a steel hull and aluminum superstructure, claims the prestigious title of World Superyacht Awards Winner in 2020 and Best Exterior Design at the World Yacht Trophies in 2019. ARTISAN glorious outside and inside spaces predominantly showcase carbon, polished steel, and bleached oak, elegantly enhanced with luxurious leather inserts. The bridge deck is 14m-long with a bar and spa pool, spacious sunpads and seating areas. On the upper deck aft, there is a powerful heating system to ensure that the guests can dine and lounge outside in comfort, at any time of the year.

MAIN DECK LOUNGE

-

T.

The interior design palette is soft and contemporary, with iconic Fendi furniture and a bespoke white oak finish offset by carbon fibre and finely crafted details in smoked oak, cream leather and stainless steel. The convivial upper saloon is one of the highlights on board with a dark gloss grand piano and a sculpted American-style bar made of rare white marble and framed in polished steel.