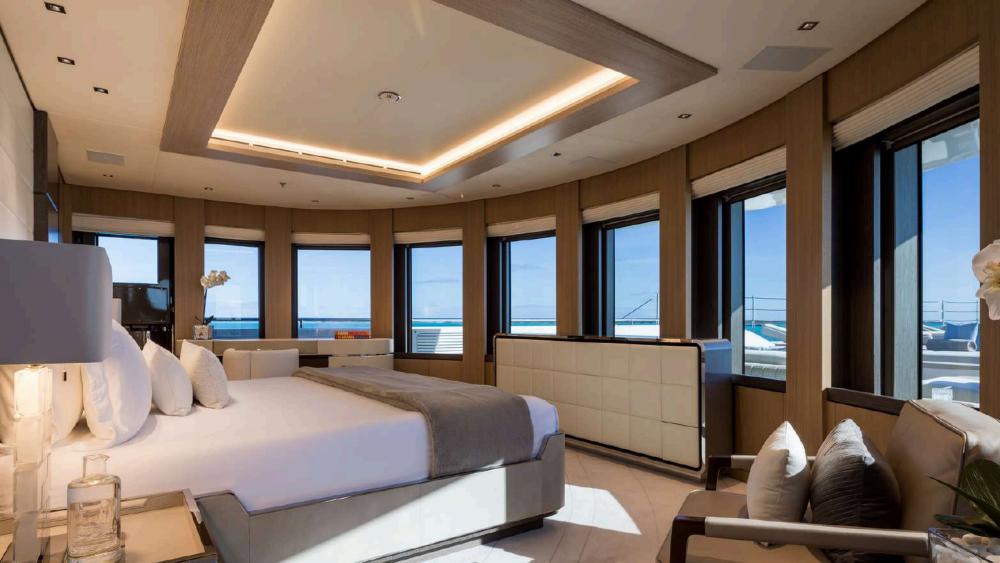

#### ACCOMMODATION

The spacious Master suite spans 160 square meters. It features an office and a lounge area, two dressing rooms, two interconnected bathrooms, and a stunning array of forward-facing windows that provide an awe-inspiring 180-degree panoramic view. Additionally, the forward-facing bed offers a captivating panorama, overlooking a generous private bow terrace equipped with seating and sunpads at the forefront.