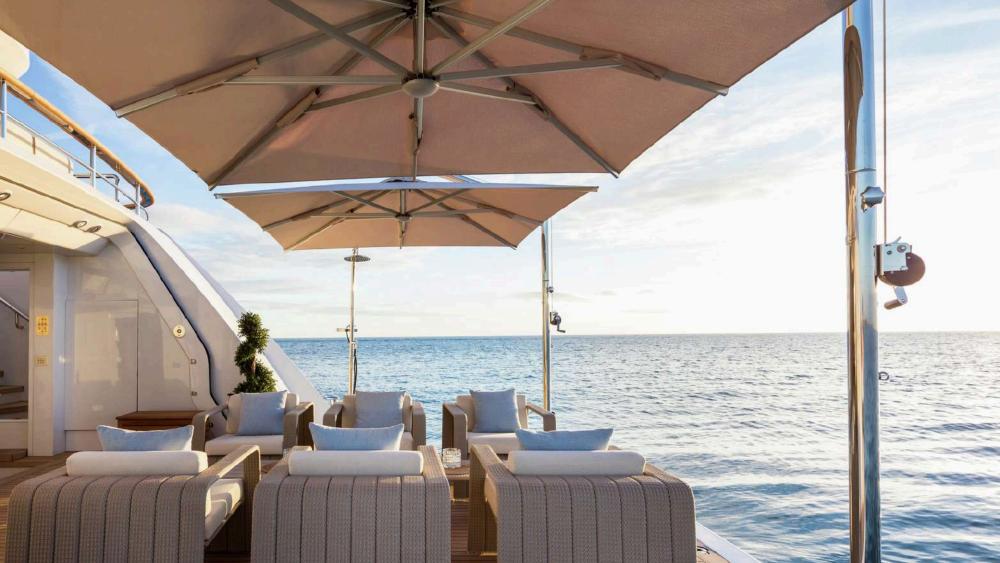

## WELCOME ON BOARD

ARTISAN, featuring a steel hull and aluminum superstructure, claims the prestigious title of World Superyacht Awards Winner in 2020 and Best Exterior Design at the World Yacht Trophies in 2019. ARTISAN glorious outside and inside spaces predominantly showcase carbon, polished steel, and bleached oak, elegantly enhanced with luxurious leather inserts. The bridge deck is 14m-long with a bar and spa pool, spacious sunpads and seating areas. On the upper deck aft, there is a powerful heating system to ensure that the guests can dine and lounge outside in comfort, at any time of the year.

## LIFESTYLE

The shared social and entertainment areas of ARTISAN are equally impressive. Highlights of the yacht include a beach club, a fully-equipped fly deck gym, yoga studio offering spectacular 360° views and children's playroom. ARTISAN is equipped with a wide array of the latest watersports equipment, including 2 x Jetskis, 2 x SeaBobs, and a wealth of other exciting options. In addition, the professional and friendly crew of 15 are ready to welcome guests at any time and organise a varied charter with plenty of entertainment ashore and first-class service on board. A brand new 2023 44 Open Fjord is available for the guests to use.