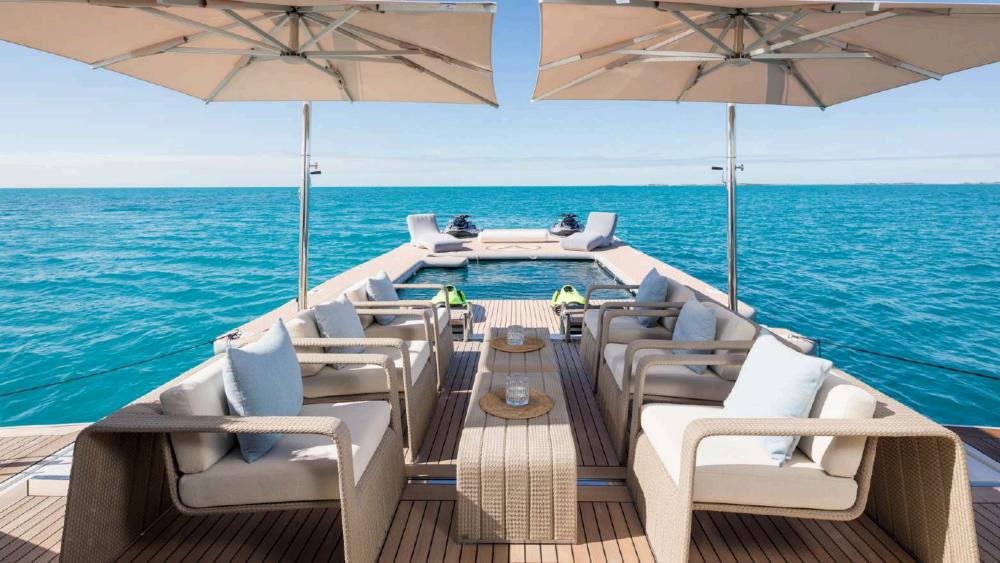

## LIFESTYLE

The shared social and entertainment areas of ARTISAN are equally impressive. Highlights of the yacht include a beach club, a fully-equipped fly deck gym, yoga studio offering spectacular 360° views and children's playroom. ARTISAN is equipped with a wide array of the latest watersports equipment, including 2 x Jetskis, 2 x SeaBobs, and a wealth of other exciting options. In addition, the professional and friendly crew of 15 are ready to welcome guests at any time and organise a varied charter with plenty of entertainment ashore and first-class service on board. A brand new 2023 44 Open Fjord is available for the guests to use.

SEA POOL & WATER TOYS