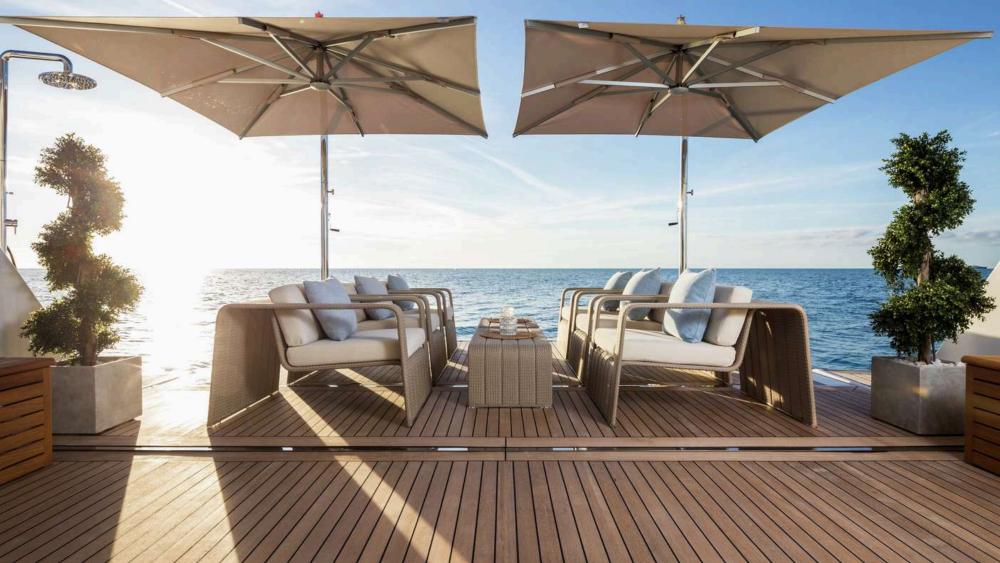

## WELCOME ON BOARD

ARTISAN, featuring a steel hull and aluminum superstructure, claims the prestigious title of World Superyacht Awards Winner in 2020 and Best Exterior Design at the World Yacht Trophies in 2019. ARTISAN glorious outside and inside spaces predominantly showcase carbon, polished steel, and bleached oak, elegantly enhanced with luxurious leather inserts. The bridge deck is 14m-long with a bar and spa pool, spacious sunpads and seating areas. On the upper deck aft, there is a powerful heating system to ensure that the guests can dine and lounge outside in comfort, at any time of the year.

## LIFESTYLE

The shared social and entertainment areas of ARTISAN are equally impressive. Highlights of the yacht include a beach club, a fully-equipped fly deck gym, yoga studio offering spectacular 360° views and children's playroom. ARTISAN is equipped with a wide array of the latest watersports equipment, including 2 x Jetskis, 2 x SeaBobs, and a wealth of other exciting options. In addition, the professional and friendly crew of 15 are ready to welcome guests at any time and organise a varied charter with plenty of entertainment ashore and first-class service on board. A brand new 2023 44 Open Fjord is available for the guests to use.