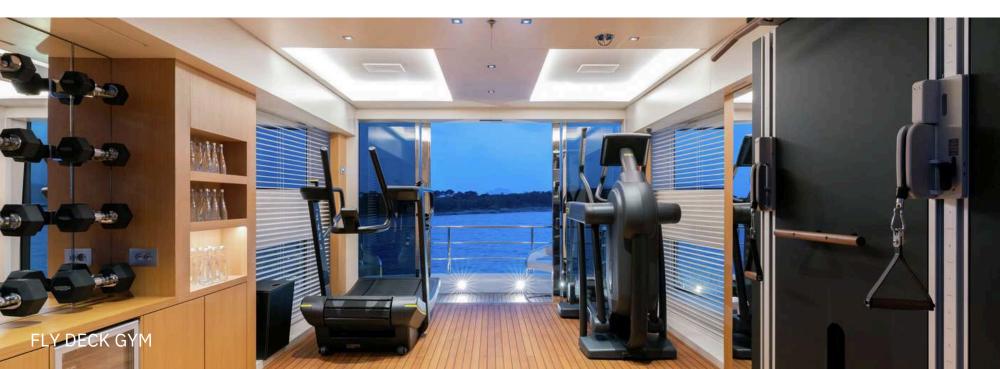

## LIFESTYLE

The shared social and entertainment areas of ARTISAN are equally impressive. Highlights of the yacht include a beach club, a fully-equipped fly deck gym, yoga studio offering spectacular 360° views and children's playroom. ARTISAN is equipped with a wide array of the latest watersports equipment, including 2 x Jetskis, 2 x SeaBobs, and a wealth of other exciting options. In addition, the professional and friendly crew of 15 are ready to welcome guests at any time and organise a varied charter with plenty of entertainment ashore and first-class service on board. A brand new 2023 44 Open Fjord is available for the guests to use.