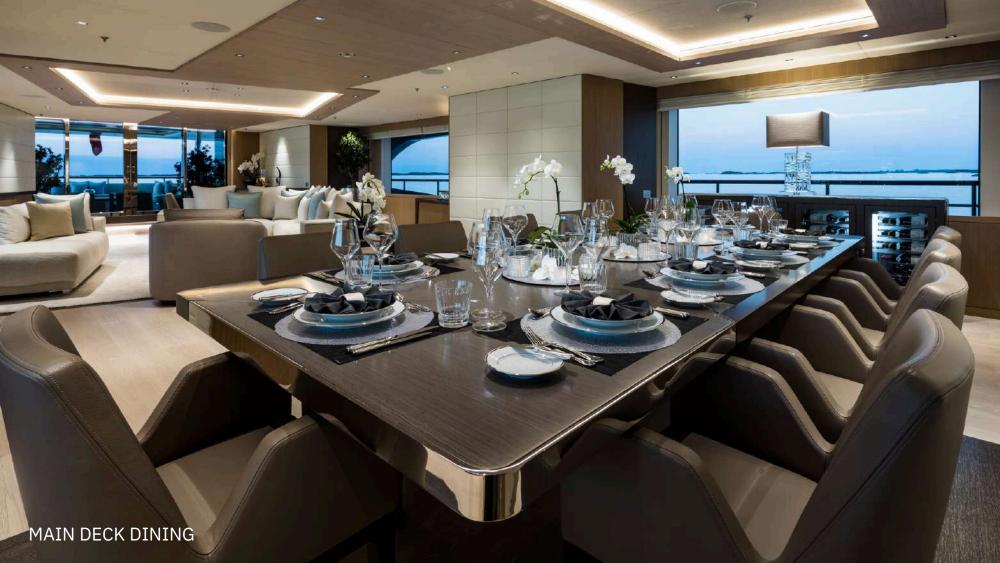

that the guests can dine and lounge outside in comfort, at any time of the year.





American a 1 UPPER DECK AFT DINING AREA









BRIDGE DECK AFT

-

seat

1

-

-

77

20

E.M.

122

11

















## **INTERIORS**

Guests are welcomed to an inviting living space tastefully designed by the German studio Birgit Otte Interior and the London-based design firm Bannenberg & Rowell. This unique collaboration resulted in an innovative arrangement of asymmetric interior spaces in which the main saloon, upper saloon and beach club lounge have all been rotated by 30 degrees. This subtle shift delivers a fresh perspective on yachting, offering unique views from every angle. It also imbues the main guest areas on board with a sense of relaxation and elegance.



MAIN DECK LOUNGE

-

T.





The interior design palette is soft and contemporary, with iconic Fendi furniture and a bespoke white oak finish offset by carbon fibre and finely crafted details in smoked oak, cream leather and stainless steel. The convivial upper saloon is one of the highlights on board with a dark gloss grand piano and a sculpted American-style bar made of rare white marble and framed in polished steel.









#### ACCOMMODATION

The spacious Master suite spans 160 square meters. It features an office and a lounge area, two dressing rooms, two interconnected bathrooms, and a stunning array of forward-facing windows that provide an awe-inspiring 180-degree panoramic view. Additionally, the forward-facing bed offers a captivating panorama, overlooking a generous private bow terrace equipped with seat