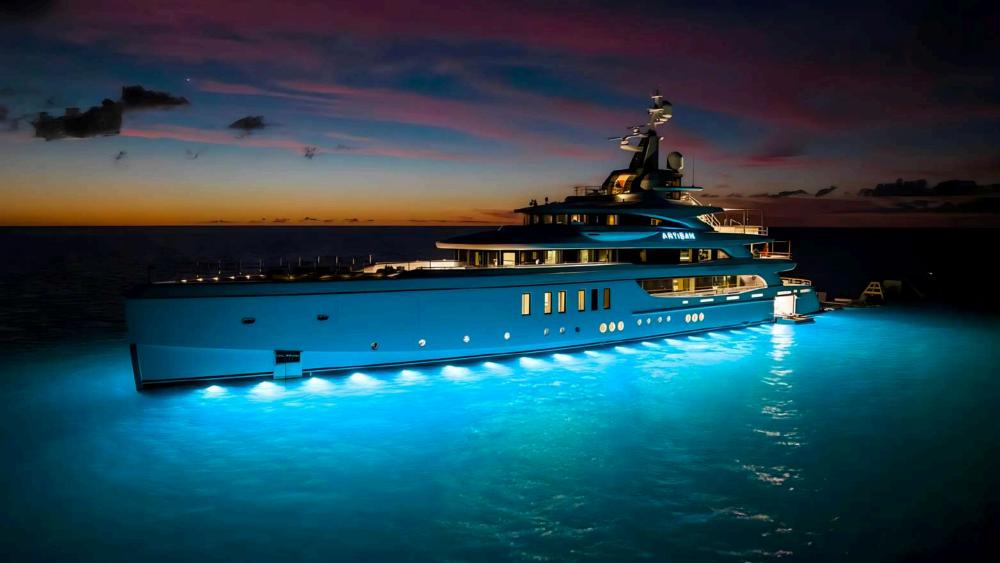

# ARTISAN

63M (206' 8") | BENETTI | 2019/2022

10.0

--- 44

ARTISAN

....

### MULTI-AWARD WINNING BENETTI

At 63m (207ft) with six decks including a top level gym and yoga deck perched high above the sundeck, ARTISAN is one of the largest yachts built by the Benetti shipyard – arguably Italy finest shipyard – with elegant full custom exterior lines drawn by Giorgio Cassetta. She is a highly versatile yacht suitable for families, ocean enthusiasts, and adventurers alike. Truly unique, ARTISAN is likely to turn heads in any harbour you might choose to grace with her presence.

## WELCOME ON BOARD

ARTISAN, featuring a steel hull and aluminum superstructure, claims the prestigious title of World Superyacht Awards Winner in 2020 and Best Exterior Design at the World Yacht Trophies in 2019. ARTISAN glorious outside and inside spaces predominantly showcase carbon, polished steel, and bleached oak, elegantly enhanced with luxurious leather inserts. The bridge deck is 14m-long with a bar and spa pool, spacious sunpads and seating areas. On the upper deck aft, there is a powerful heating system to ensure that the guests can dine and lounge outside in comfort, at any time of the year.