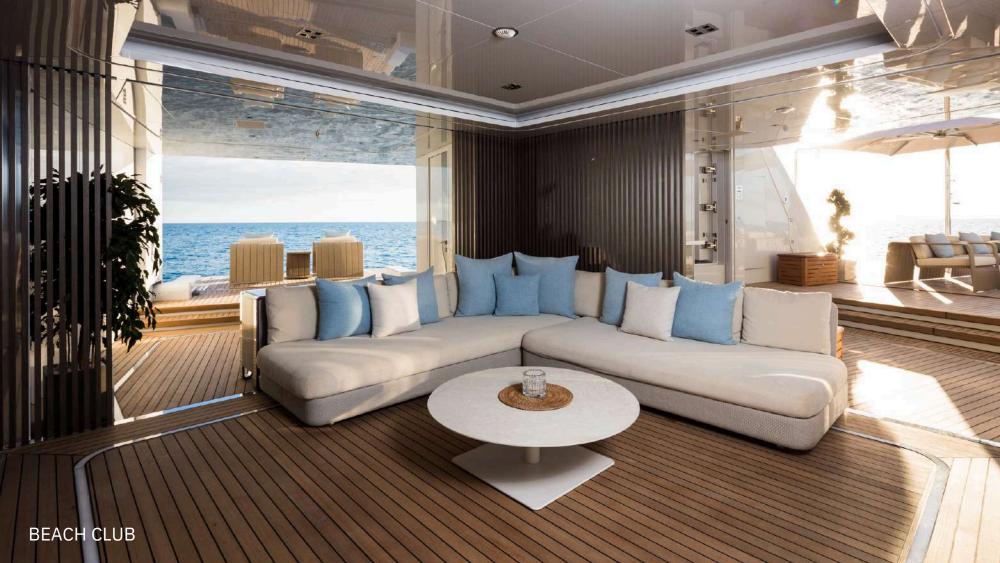

## WELCOME ON BOARD

ARTISAN, featuring a steel hull and aluminum superstructure, claims the prestigious title of World Superyacht Awards Winner in 2020 and Best Exterior Design at the World Yacht Trophies in 2019. ARTISAN glorious outside and inside spaces predominantly showcase carbon, polished steel, and bleached oak, elegantly enhanced with luxurious leather inserts. The bridge deck is 14m-long with a bar and spa pool, spacious sunpads and seating areas. On the upper deck aft, there is a powerful heating system to ensure that the guests can dine and lounge outside in comfort, at any time of the year.

## LIFESTYLE

The shared social and entertainment areas of ARTISAN are equally impressive. Highlights of the yacht include a beach club, a fully-equipped fly deck gym, yoga studio offering spectacular 360° views and children's playroom. ARTISAN is equipped with a wide array of the latest watersports equipment, including 2 x Jetskis, 2 x SeaBobs, and a wealth of other exciting options. In addition, the professional and friendly crew of 15 are ready to welcome guests at any time and organise a varied charter with plenty of entertainment ashore and first-class service on board. A brand new 2023 44 Open Fjord is available for the guests to use.