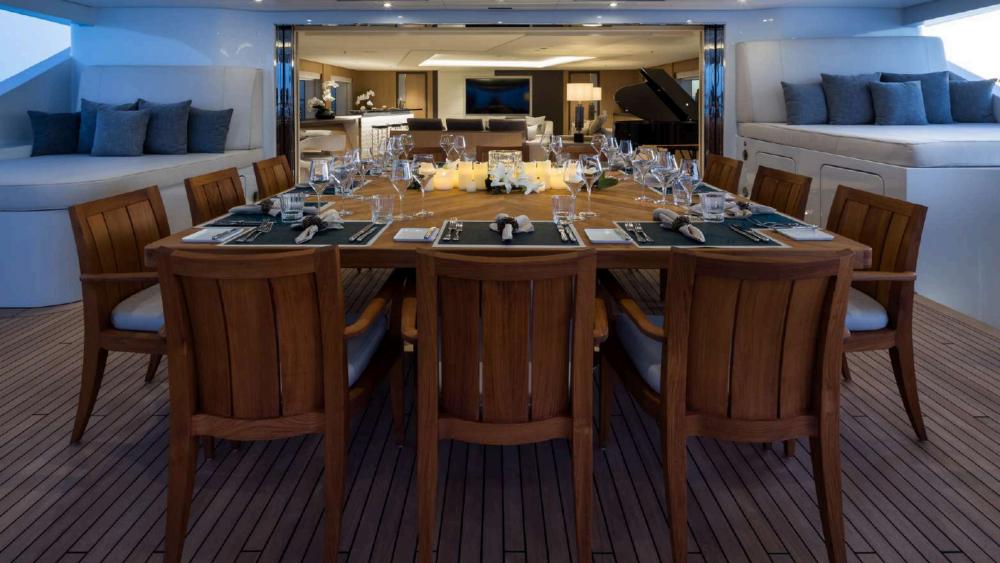

American a 1 UPPER DECK AFT DINING AREA

BRIDGE DECK AFT

-

seat

1

-

-

77

## WELCOME ON BOARD

ARTISAN, featuring a steel hull and aluminum superstructure, claims the prestigious title of World Superyacht Awards Winner in 2020 and Best Exterior Design at the World Yacht Trophies in 2019. ARTISAN glorious outside and inside spaces predominantly showcase carbon, polished steel, and bleached oak, elegantly enhanced with luxurious leather inserts. The bridge deck is 14m-long with a bar and spa pool, spacious sunpads and seating areas. On the upper deck aft, there is a powerful heating system to ensure that the guests can dine and lounge outside in comfort, at any time of the year.