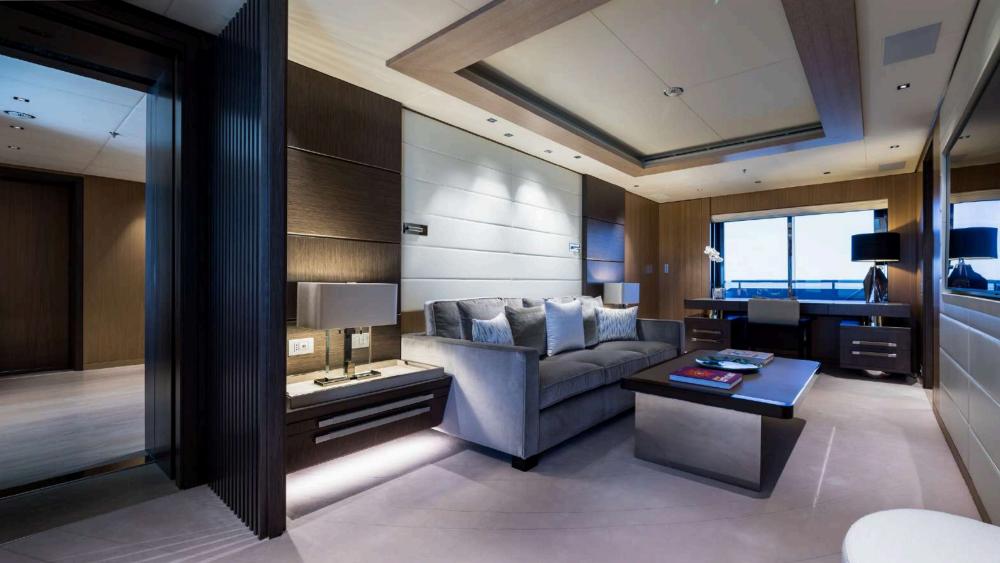

## **INTERIORS**

Guests are welcomed to an inviting living space tastefully designed by the German studio Birgit Otte Interior and the London-based design firm Bannenberg & Rowell. This unique collaboration resulted in an innovative arrangement of asymmetric interior spaces in which the main saloon, upper saloon and beach club lounge have all been rotated by 30 degrees. This subtle shift delivers a fresh perspective on yachting, offering unique views from every angle. It also imbues the main guest areas on board with a sense of relaxation and elegance.

MAIN DECK LOUNGE

-

T.

The interior design palette is soft and contemporary, with iconic Fendi furniture and a bespoke white oak finish offset by carbon fibre and finely crafted details in smoked oak, cream leather and stainless steel. The convivial upper saloon is one of the highlights on board with a dark gloss grand piano and a sculpted American-style bar made of rare white marble and framed in polished steel.