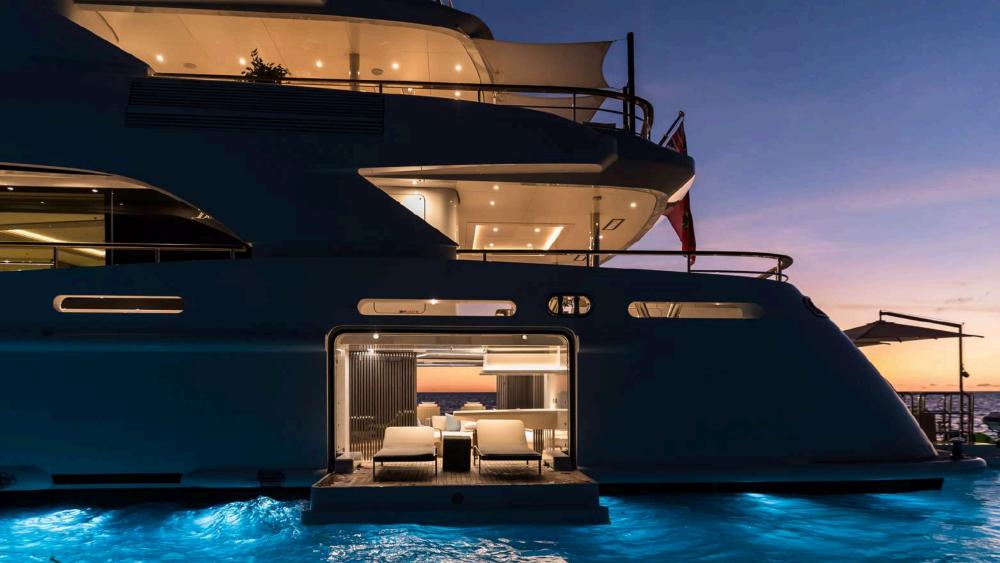

## LIFESTYLE

The shared social and entertainment areas of ARTISAN are equally impressive. Highlights of the yacht include a beach club, a fully-equipped fly deck gym, yoga studio offering spectacular 360° views and children's playroom. ARTISAN is equipped with a wide array of the latest watersports equipment, including 2 x Jetskis, 2 x SeaBobs, and a wealth of other exciting options. In addition, the professional and friendly crew of 15 are ready to welcome guests at any time and organise a varied charter with plenty of entertainment ashore and first-class service on board. A brand new 2023 44 Open Fjord is available for the guests to use.

SEA POOL & WATER TOYS