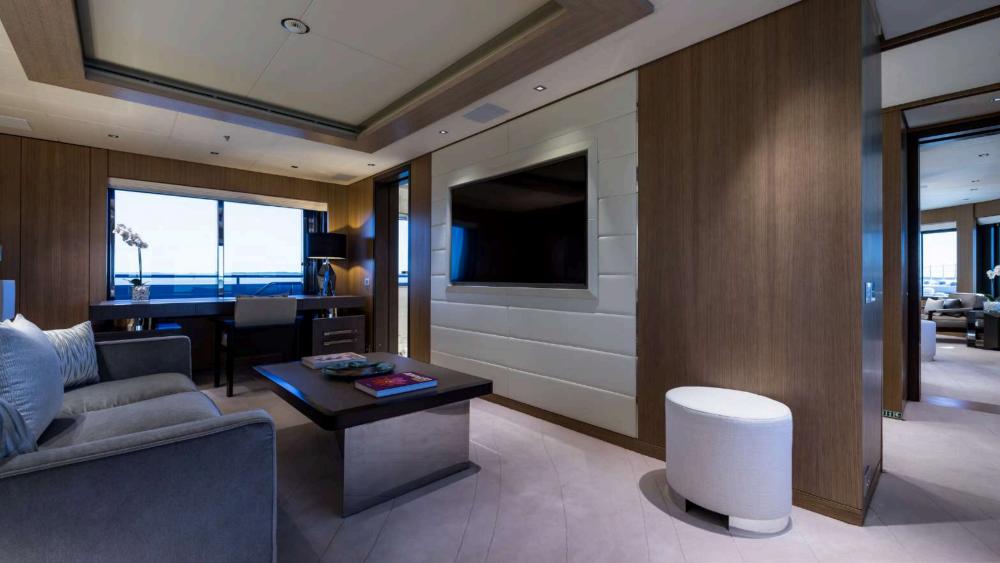

## **INTERIORS**

Guests are welcomed to an inviting living space tastefully designed by the German studio Birgit Otte Interior and the London-based design firm Bannenberg & Rowell. This unique collaboration resulted in an innovative arrangement of asymmetric interior spaces in which the main saloon, upper saloon and beach club lounge have all been rotated by 30 degrees. This subtle shift delivers a fresh perspective on yachting, offering unique views from every angle. It also imbues the main guest areas on board with a sense of relaxation and elegance.

MAIN DECK LOUNGE

-

T.

The interior design palette is soft and contemporary, with iconic Fendi furniture and a bespoke white oak finish offset by carbon fibre and finely crafted details in smoked oak, cream leather and stainless steel. The convivial upper saloon is one of the highlights on board with a dark gloss grand piano and a sculpted American-style bar made of rare white marble and framed in polished steel.