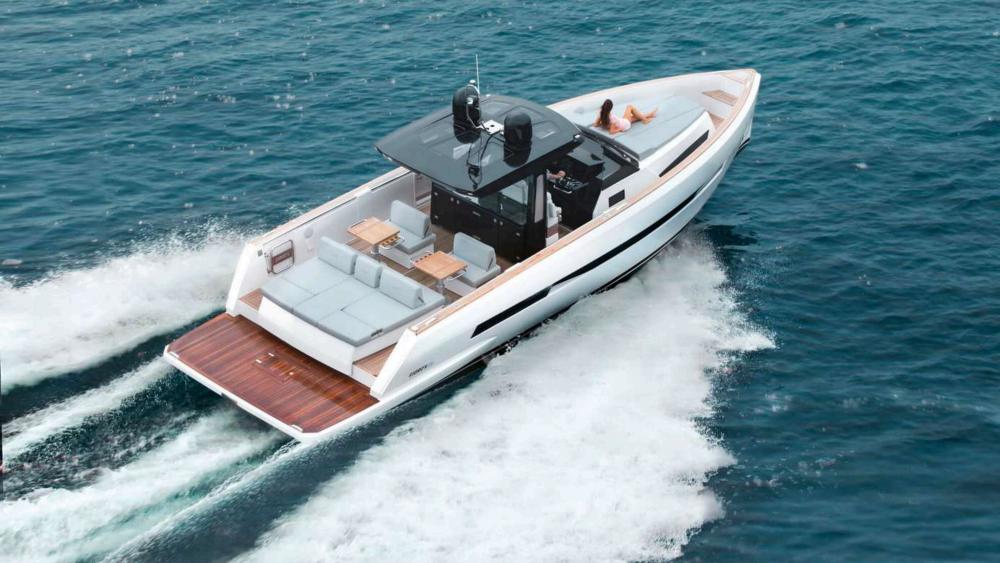

## LIFESTYLE

The shared social and entertainment areas of ARTISAN are equally impressive. Highlights of the yacht include a beach club, a fully-equipped fly deck gym, yoga studio offering spectacular 360° views and children's playroom. ARTISAN is equipped with a wide array of the latest watersports equipment, including 2 x Jetskis, 2 x SeaBobs, and a wealth of other exciting options. In addition, the professional and friendly crew of 15 are ready to welcome guests at any time and organise a varied charter with plenty of entertainment ashore and first-class service on board. A brand new 2023 44 Open Fjord is available for the guests to use.