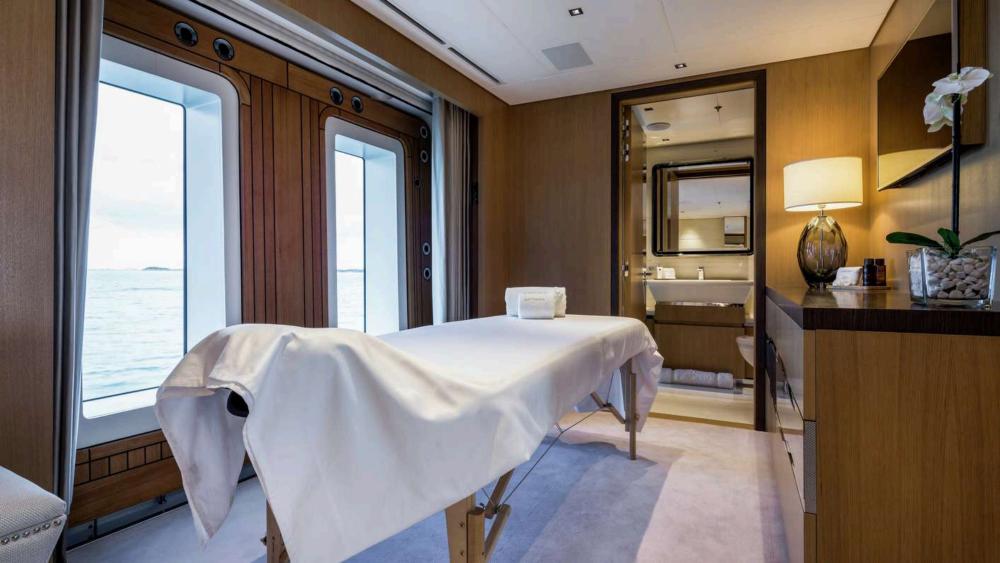

Among her unique features, ARTISAN boasts a generous convertible VIP cabin on the main deck with a private lounge. It also features an adjoining seventh cabin with small double bed and a balcony for exquisite panoramic ocean views, creating an exclusive retreat for relaxation and entertainment. This cabin can be converted into a massage room.

VIP CABIN LOUNGE

-

CIPULLO Dise Ludbergh Asselute Looks

SEVENTH CABIN/MASSAGE ROOM

1

E

-

On the lower deck, there are four beautifully designed VIP cabins with super-king-sized bed - all with en-suite amenities. The two cabins forward have one pullman berth each.