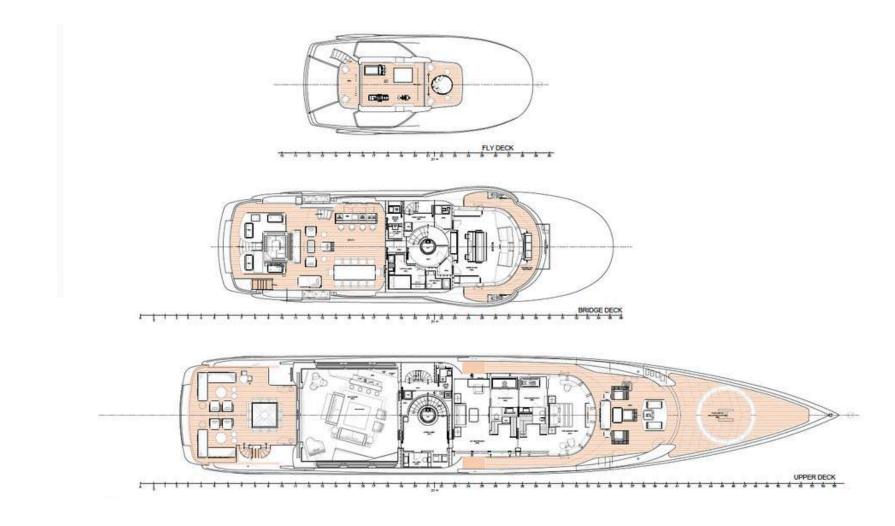

ugh the VIP or the crew quarters, therefore it is recommended for families and staff only.

## **FEATURED HIGHLIGHTS**

- ITALIAN PEDIGREE YACHT WITH AN EXQUISITE DESIGN FROM GIORGIO M. CASSETTA AND INTERIORS STYLED BY BANNENBERG & ROWELL
- AWARDED "WORLD SUPERYACHT 2020" AND "BEST EXTERIOR DESIGN 2019" AT THE WORLD YACHT TROPHIES
- IMPRESSIVE OPEN BEACH CLUB WITH FOLD-DOWN TERRACES
- VAST 160-SQM MASTER SUITE WITH PRIVATE FORWARD DECK, OWNER'S OFFICE AND LOUNGE AREA
- MAIN DECK VIP CABIN INCLUDING A SPACIOUS LOUNGE AND ADJOINING SEVENTH CABIN/MASSAGE ROOM
- SIXTH-LEVEL FULLY EQUIPPED GYM AND YOGA DECK OFFERING SPECTACULAR 360° VIEWS
- ELEVATOR CONNECTING EACH DECK
- CHILD FRIENDLY YACHT WITH LARGE SEA POOL AND TOYS
- BRAND NEW 44 OPEN FJORD CHASE TENDER & EXTENSIVE WATERSPORTS EQUIPMENT



GENERAL ARRANGEMENT



GENERAL ARRANGEMENT