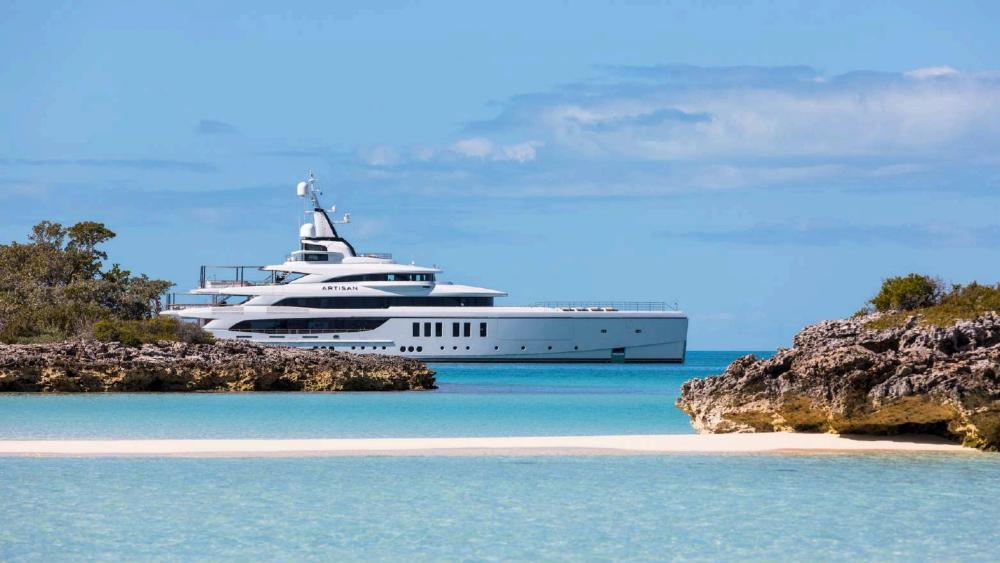

# ARTISAN

63M (206' 8") | BENETTI | 2019/2022

10.0

--- 44

ARTISAN

....

### MULTI-AWARD WINNING BENETTI

At 63m (207ft) with six decks including a top level gym and yoga deck perched high above the sundeck, ARTISAN is one of the largest yachts built by the Benetti shipyard – arguably Italy finest shipyard – with elegant full custom exterior lines drawn by Giorgio Cassetta. She is a highly versatile yacht suitable for families, ocean enthusiasts, and adventurers alike. Truly unique, ARTISAN is likely to turn heads in any harbour you might choose to grace with her presence.