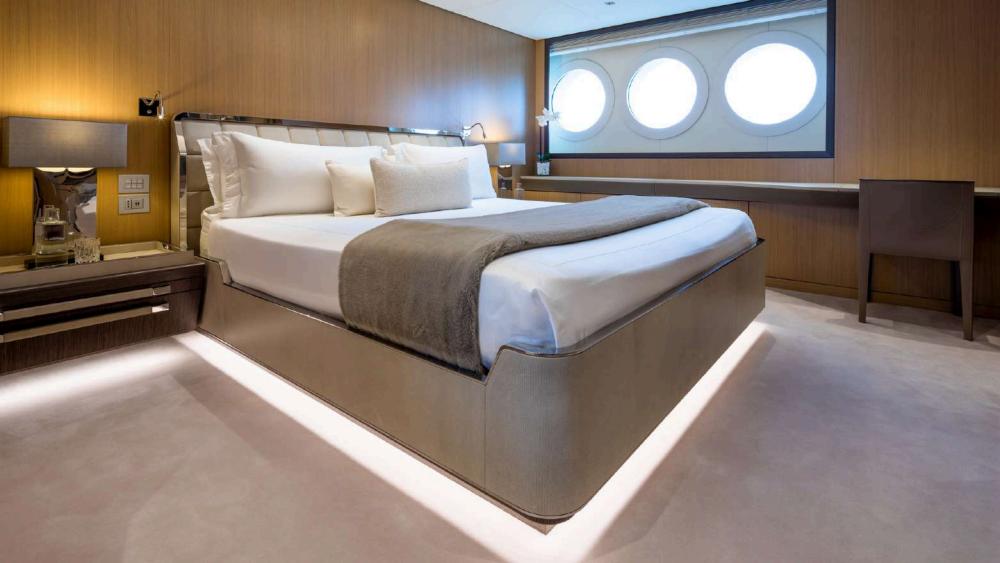

#### ACCOMMODATION

The spacious Master suite spans 160 square meters. It features an office and a lounge area, two dressing rooms, two interconnected bathrooms, and a stunning array of forward-facing windows that provide an awe-inspiring 180-degree panoramic view. Additionally, the forward-facing bed offers a captivating panorama, overlooking a generous private bow terrace equipped with seating and sunpads at the forefront.