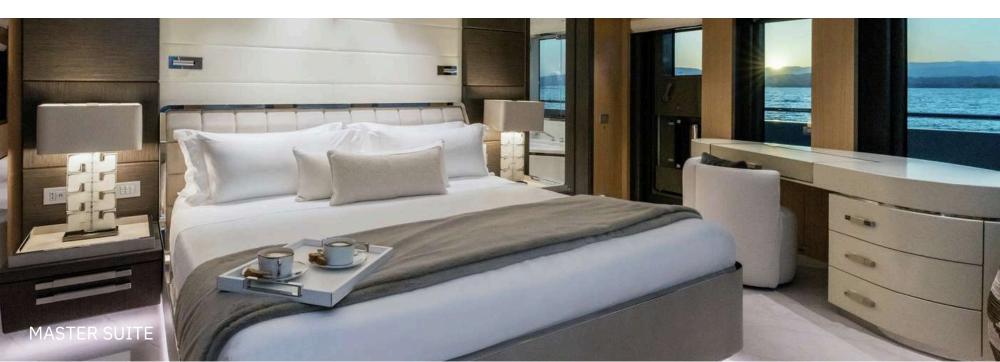

#### ACCOMMODATION

The spacious Master suite spans 160 square meters. It features an office and a lounge area, two dressing rooms, two interconnected bathrooms, and a stunning array of forward-facing windows that provide an awe-inspiring 180-degree panoramic view. Additionally, the forward-facing bed offers a captivating panorama, overlooking a generous private bow terrace equipped with seating and sunpads at the forefront.