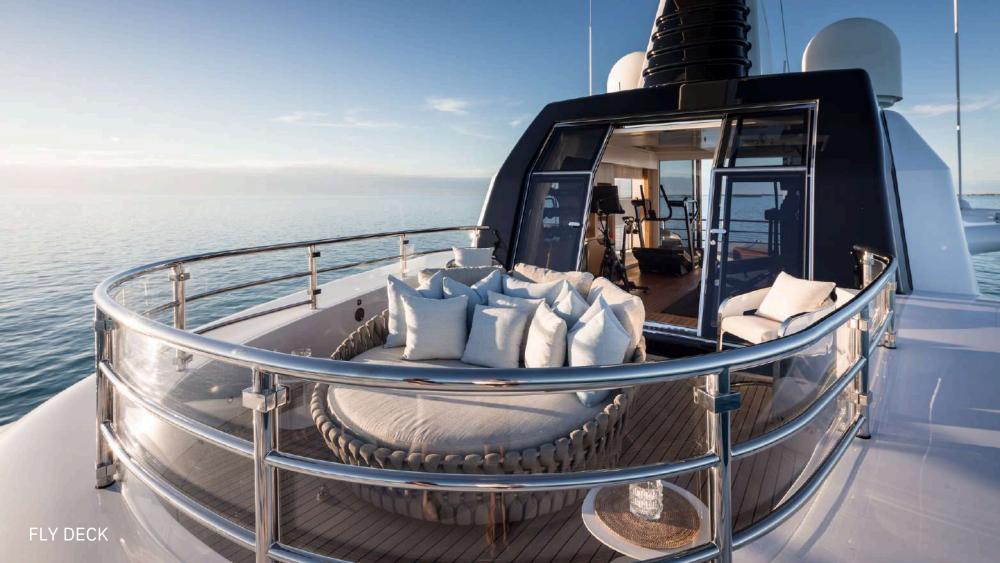

## LIFESTYLE

The shared social and entertainment areas of ARTISAN are equally impressive. Highlights of the yacht include a beach club, a fully-equipped fly deck gym, yoga studio offering spectacular 360° views and children's playroom. ARTISAN is equipped with a wide array of the latest watersports equipment, including 2 x Jetskis, 2 x SeaBobs, and a wealth of other exciting options. In addition, the professional and friendly crew of 15 are ready to welcome guests at any time and organise a varied charter with plenty of entertainment ashore and first-class service on board. A brand new 2023 44 Open Fjord is available for the guests to use.