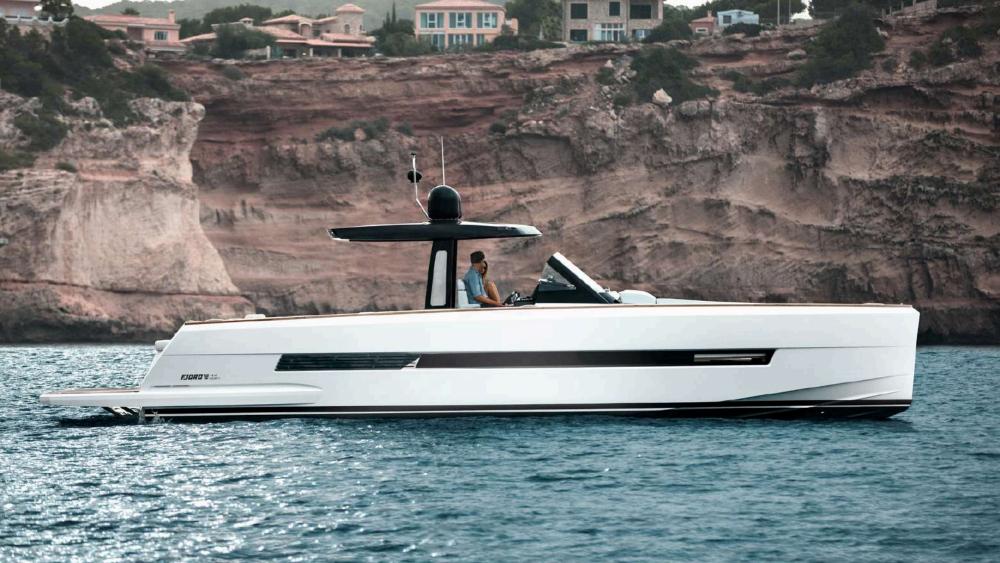

## LIFESTYLE

The shared social and entertainment areas of ARTISAN are equally impressive. Highlights of the yacht include a beach club, a fully-equipped fly deck gym, yoga studio offering spectacular 360° views and children's playroom. ARTISAN is equipped with a wide array of the latest watersports equipment, including 2 x Jetskis, 2 x SeaBobs, and a wealth of other exciting options. In addition, the professional and friendly crew of 15 are ready to welcome guests at any time and organise a varied charter with plenty of entertainment ashore and first-class service on board. A brand new 2023 44 Open Fjord is available for the guests to use.