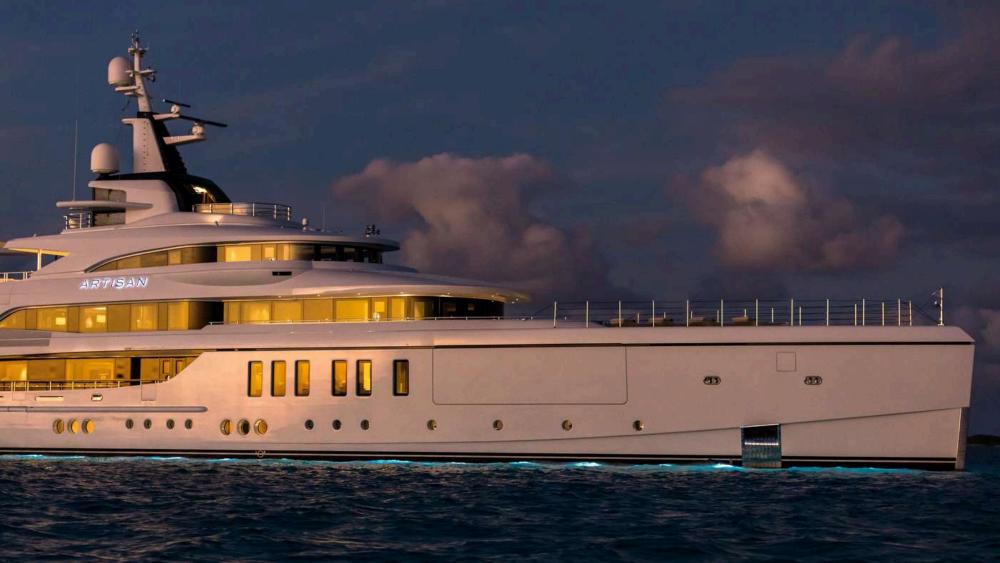

# ARTISAN

63M (206' 8") | BENETTI | 2019/2022

10.0

--- 44

ARTISAN

....

### MULTI-AWARD WINNING BENETTI

At 63m (207ft) with six decks including a top level gym and yoga deck perched high above the sundeck, ARTISAN is one of the largest yachts built by the Benetti shipyard – arguably Italy finest shipyard – with elegant full custom exterior lines drawn by Giorgio Cassetta. She is a highly versatile yacht suitable for families, ocean enthusiasts, and adventurers alike. Truly unique, ARTISAN is likely to turn heads in any harbour you might choose to grace with her presence.

## WELCOME ON BOARD

ARTISAN, featuring a steel hull and aluminum superstructure, claims the prestigious title of World Superyacht Awards Winner in 2020 and Best Exterior Design at the World Yacht Trophies in 2019. ARTISAN glorious outside and inside spaces predominantly showcase carbon, polished steel, and bleached oak, elegantly enhanced with luxurious leather inserts. The bridge deck is 14m-long with a bar and spa pool, spacious sunpads and seating areas. On the upper deck aft, there is a powerful heating system to ensure that the guests can dine and lounge outside in comfort, at any time of the year.