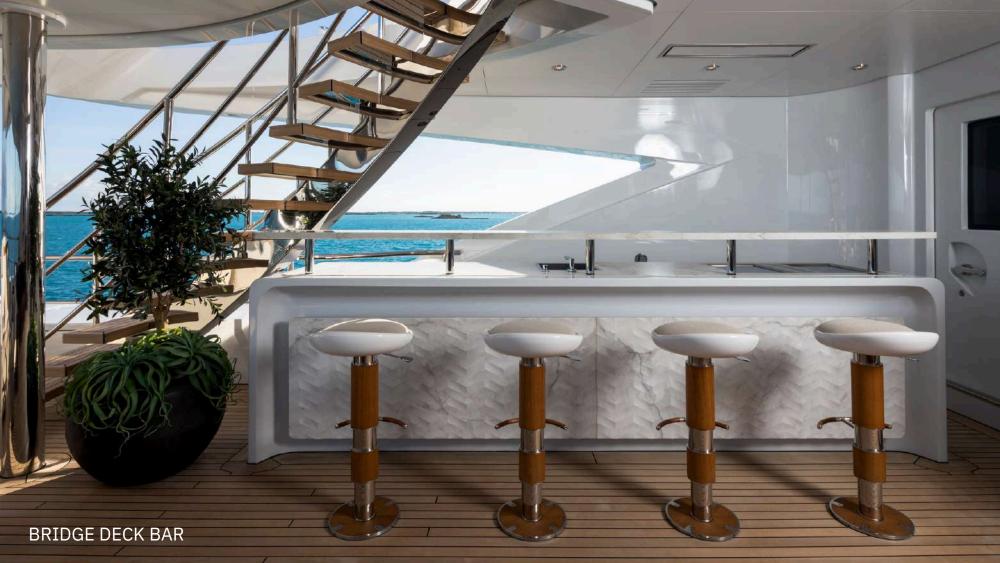

## WELCOME ON BOARD

ARTISAN, featuring a steel hull and aluminum superstructure, claims the prestigious title of World Superyacht Awards Winner in 2020 and Best Exterior Design at the World Yacht Trophies in 2019. ARTISAN glorious outside and inside spaces predominantly showcase carbon, polished steel, and bleached oak, elegantly enhanced with luxurious leather inserts. The bridge deck is 14m-long with a bar and spa pool, spacious sunpads and seating areas. On the upper deck aft, there is a powerful heating system to ensure that the guests can dine and lounge outside in comfort, at any time of the year.