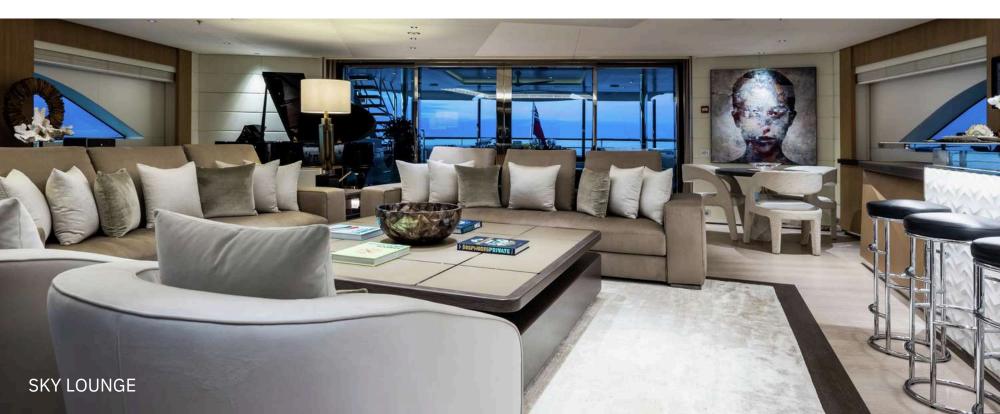

MAIN DECK LOUNGE

-

T.

The interior design palette is soft and contemporary, with iconic Fendi furniture and a bespoke white oak finish offset by carbon fibre and finely crafted details in smoked oak, cream leather and stainless steel. The convivial upper saloon is one of the highlights on board with a dark gloss grand piano and a sculpted American-style bar made of rare white marble and framed in polished steel.