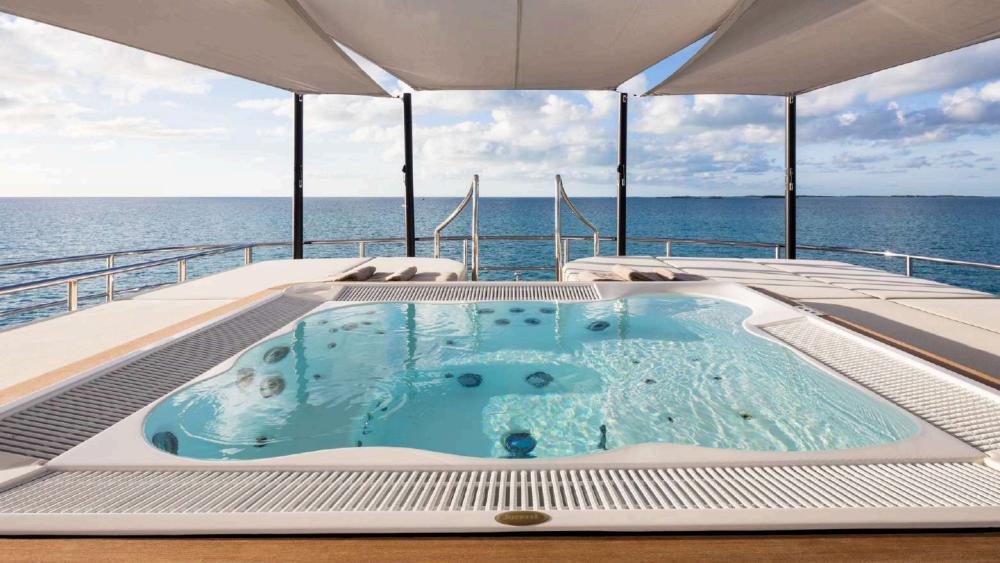

## WELCOME ON BOARD

ARTISAN, featuring a steel hull and aluminum superstructure, claims the prestigious title of World Superyacht Awards Winner in 2020 and Best Exterior Design at the World Yacht Trophies in 2019. ARTISAN glorious outside and inside spaces predominantly showcase carbon, polished steel, and bleached oak, elegantly enhanced with luxurious leather inserts. The bridge deck is 14m-long with a bar and spa pool, spacious sunpads and seating areas. On the upper deck aft, there is a powerful heating system to ensure that the guests can dine and lounge outside in comfort, at any time of the year.