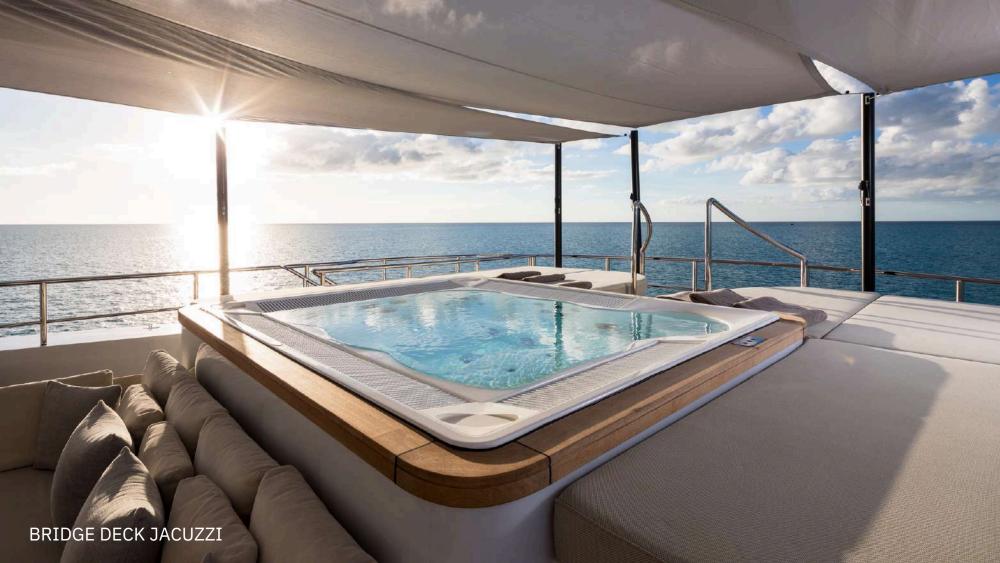

## WELCOME ON BOARD

ARTISAN, featuring a steel hull and aluminum superstructure, claims the prestigious title of World Superyacht Awards Winner in 2020 and Best Exterior Design at the World Yacht Trophies in 2019. ARTISAN glorious outside and inside spaces predominantly showcase carbon, polished steel, and bleached oak, elegantly enhanced with luxurious leather inserts. The bridge deck is 14m-long with a bar and spa pool, spacious sunpads and seating areas. On the upper deck aft, there is a powerful heating system to ensure that the guests can dine and lounge outside in comfort, at any time of the year.