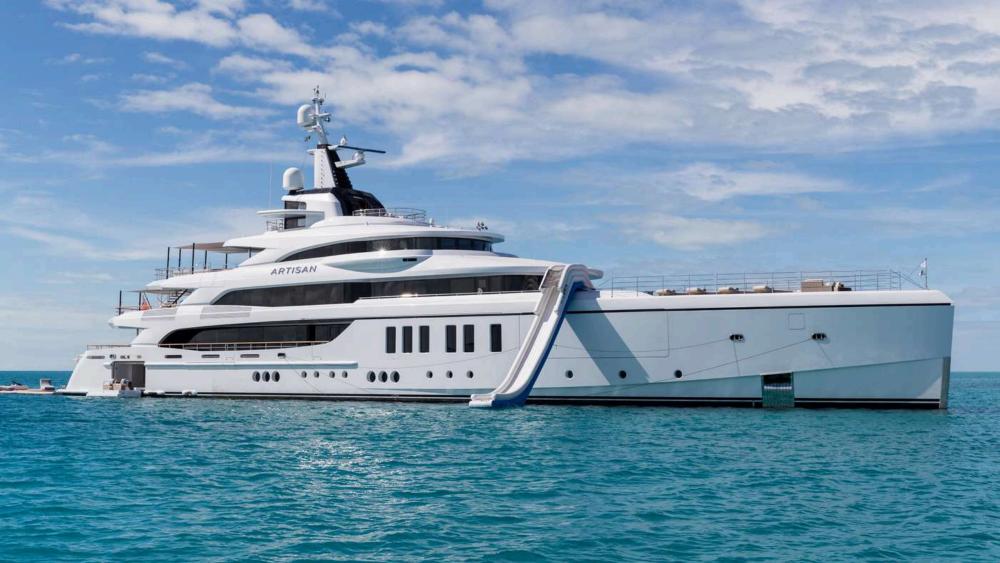

# ARTISAN

63M (206' 8") | BENETTI | 2019/2022

10.0

--- 44

ARTISAN

....

### MULTI-AWARD WINNING BENETTI

At 63m (207ft) with six decks including a top level gym and yoga deck perched high above the sundeck, ARTISAN is one of the largest yachts built by the Benetti shipyard – arguably Italy finest shipyard – with elegant full custom exterior lines drawn by Giorgio Cassetta. She is a highly versatile yacht suitable for families, ocean enthusiasts, and adventurers alike. Truly unique, ARTISAN is likely to turn heads in any harbour you might choose to grace with her presence.