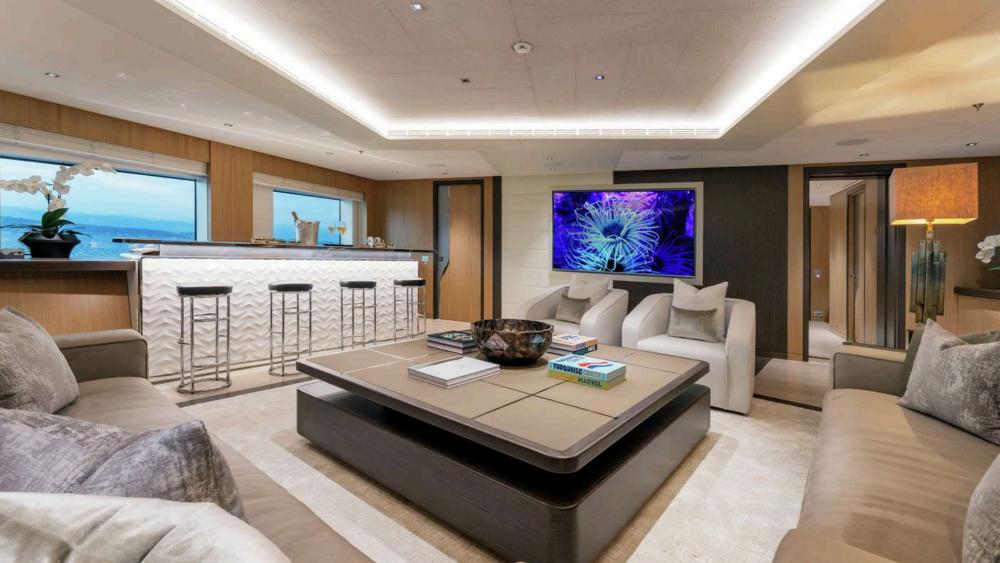

## **INTERIORS**

Guests are welcomed to an inviting living space tastefully designed by the German studio Birgit Otte Interior and the London-based design firm Bannenberg & Rowell. This unique collaboration resulted in an innovative arrangement of asymmetric interior spaces in which the main saloon, upper saloon and beach club lounge have all been rotated by 30 degrees. This subtle shift delivers a fresh perspective on yachting, offering unique views from every angle. It also imbues the main guest areas on board with a sense of relaxation and elegance.

MAIN DECK LOUNGE

-

T.

The interior design palette is soft and contemporary, with iconic Fendi furniture and a bespoke white oak finish offset by carbon fibre and finely crafted details in smoked oak, cream leather and stainless steel. The convivial upper saloon is one of the highlights on board with a dark gloss grand piano and a sculpted American-style bar made of rare white marble and framed in polished steel.