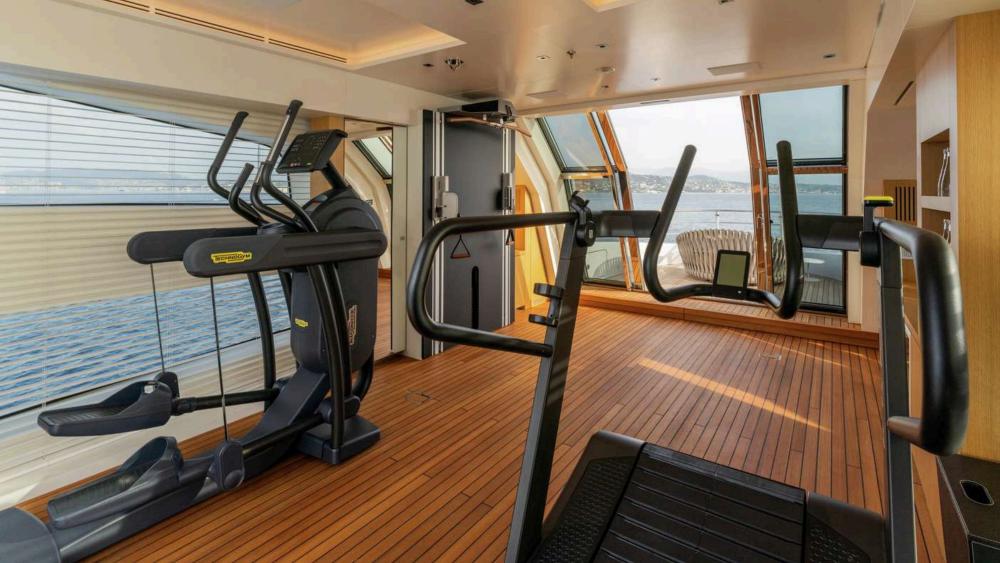

## LIFESTYLE

The shared social and entertainment areas of ARTISAN are equally impressive. Highlights of the yacht include a beach club, a fully-equipped fly deck gym, yoga studio offering spectacular 360° views and children's playroom. ARTISAN is equipped with a wide array of the latest watersports equipment, including 2 x Jetskis, 2 x SeaBobs, and a wealth of other exciting options. In addition, the professional and friendly crew of 15 are ready to welcome guests at any time and organise a varied charter with plenty of entertainment ashore and first-class service on board. A brand new 2023 44 Open Fjord is available for the guests to use.