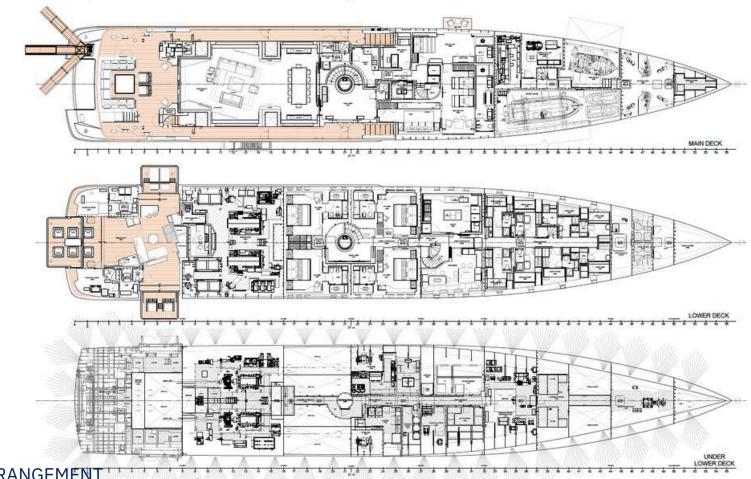

quarters, therefore it is recommended for families and staff only.

## **FEATURED HIGHLIGHTS**

- ITALIAN PEDIGREE YACHT WITH AN EXQUISITE DESIGN FROM GIORGIO M. CASSETTA AND INTERIORS STYLED BY BANNENBERG & ROWELL
- AWARDED "WORLD SUPERYACHT 2020" AND "BEST EXTERIOR DESIGN 2019" AT THE WORLD YACHT TROPHIES
- IMPRESSIVE OPEN BEACH CLUB WITH FOLD-DOWN TERRACES
- VAST 160-SQM MASTER SUITE WITH PRIVATE FORWARD DECK, OWNER'S OFFICE AND LOUNGE AREA
- MAIN DECK VIP CABIN INCLUDING A SPACIOUS LOUNGE AND ADJOINING SEVENTH CABIN/MASSAGE ROOM
- SIXTH-LEVEL FULLY EQUIPPED GYM AND YOGA DECK OFFERING SPECTACULAR 360° VIEWS
- ELEVATOR CONNECTING EACH DECK
- CHILD FRIENDLY YACHT WITH LARGE SEA POOL AND TOYS
- BRAND NEW 44 OPEN FJORD CHASE TENDER & EXTENSIVE WATERSPORTS EQUIPMENT



GENERAL ARRANGEMENT



GENERAL ARRANGEMENT