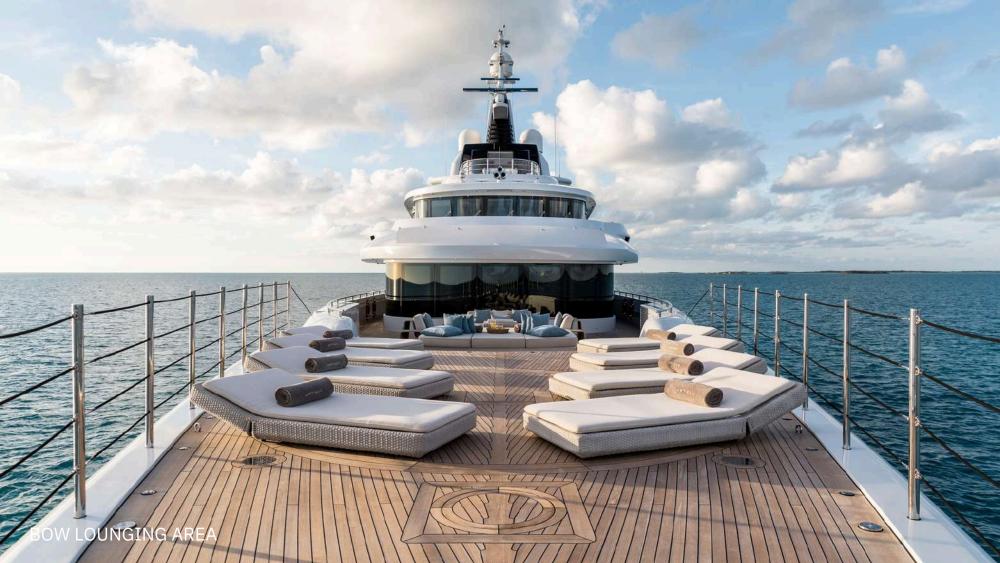

## LIFESTYLE

The shared social and entertainment areas of ARTISAN are equally impressive. Highlights of the yacht include a beach club, a fully-equipped fly deck gym, yoga studio offering spectacular 360° views and children's playroom. ARTISAN is equipped with a wide array of the latest watersports equipment, including 2 x Jetskis, 2 x SeaBobs, and a wealth of other exciting options. In addition, the professional and friendly crew of 15 are ready to welcome guests at any time and organise a varied charter with plenty of entertainment ashore and first-class service on board. A brand new 2023 44 Open Fjord is available for the guests to use.