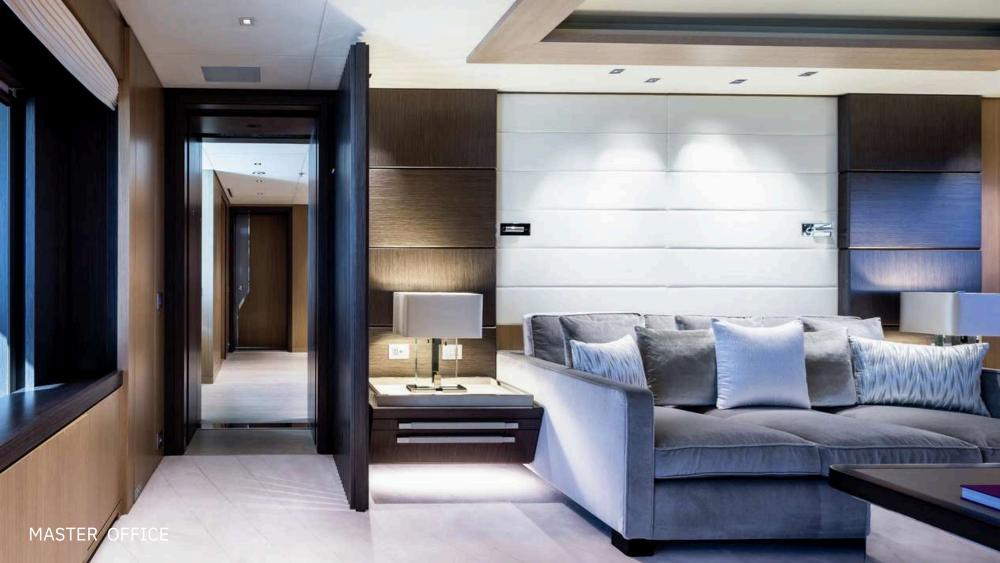

#### ACCOMMODATION

The spacious Master suite spans 160 square meters. It features an office and a lounge area, two dressing rooms, two interconnected bathrooms, and a stunning array of forward-facing windows that provide an awe-inspiring 180-degree panoramic view. Additionally, the forward-facing bed offers a captivating panorama, overlooking a generous private bow terrace equipped with seating and sunpads at the forefront.