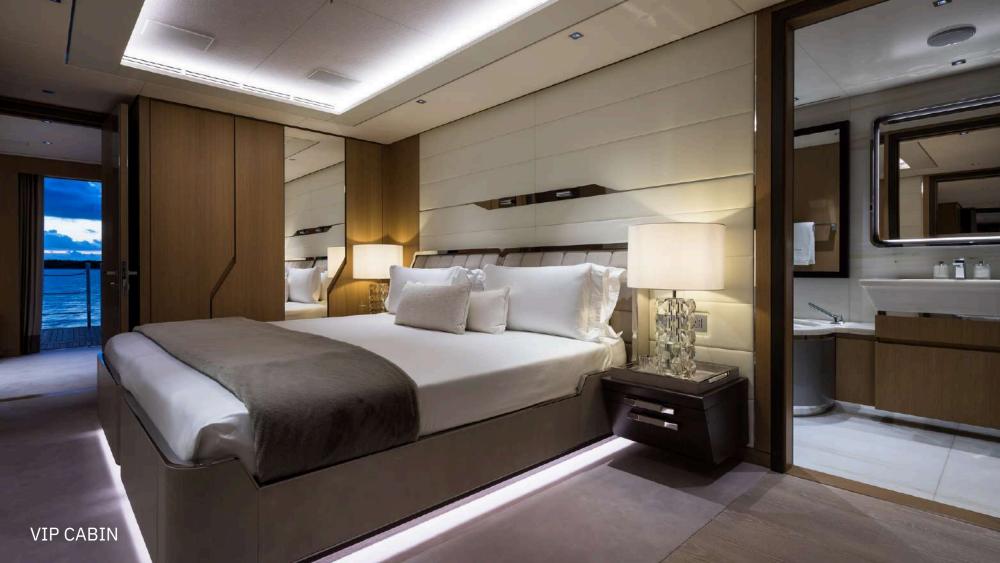

Among her unique features, ARTISAN boasts a generous convertible VIP cabin on the main deck with a private lounge. It also features an adjoining seventh cabin with small double bed and a balcony for exquisite panoramic ocean views, creating an exclusive retreat for relaxation and entertainment. This cabin can be converted into a massage room.

VIP CABIN LOUNGE

-

CIPULLO Dise Ludbergh Asselute Looks

SEVENTH CABIN/MASSAGE ROOM

1

E

-

On the lower deck, there are four beautifully designed VIP cabins with super-king-sized bed - all with en-suite amenities. The two cabins forward have one pullman berth each.