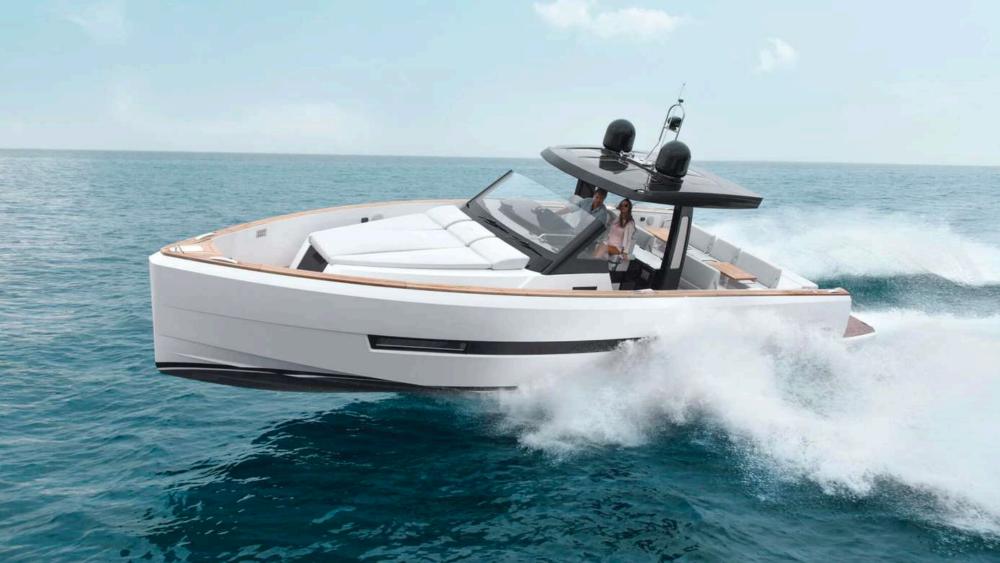

## LIFESTYLE

The shared social and entertainment areas of ARTISAN are equally impressive. Highlights of the yacht include a beach club, a fully-equipped fly deck gym, yoga studio offering spectacular 360° views and children's playroom. ARTISAN is equipped with a wide array of the latest watersports equipment, including 2 x Jetskis, 2 x SeaBobs, and a wealth of other exciting options. In addition, the professional and friendly crew of 15 are ready to welcome guests at any time and organise a varied charter with plenty of entertainment ashore and first-class service on board. A brand new 2023 44 Open Fjord is available for the guests to use.