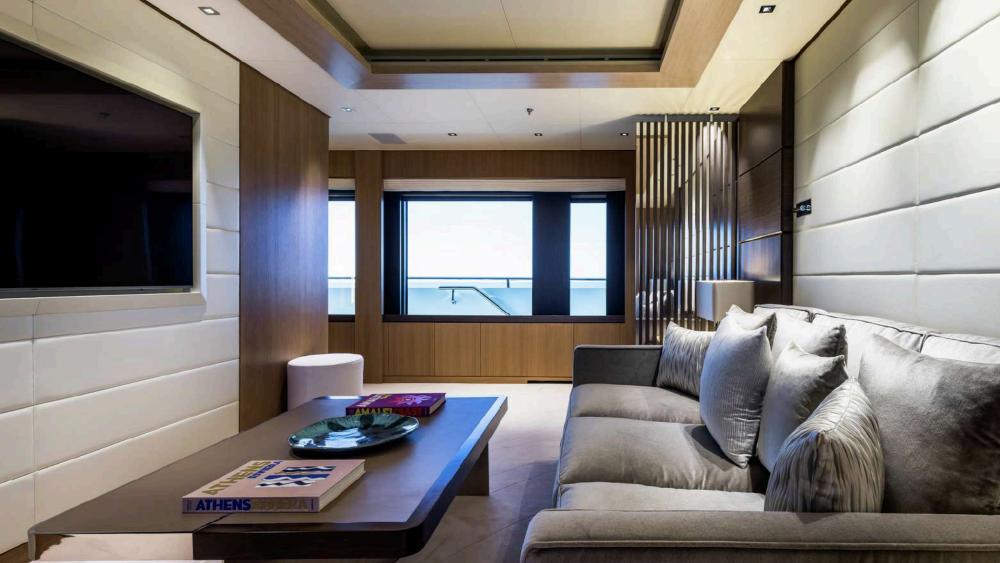

## **INTERIORS**

Guests are welcomed to an inviting living space tastefully designed by the German studio Birgit Otte Interior and the London-based design firm Bannenberg & Rowell. This unique collaboration resulted in an innovative arrangement of asymmetric interior spaces in which the main saloon, upper saloon and beach club lounge have all been rotated by 30 degrees. This subtle shift delivers a fresh perspective on yachting, offering unique views from every angle. It also imbues the main guest areas on board with a sense of relaxation and elegance.

MAIN DECK LOUNGE

-

T.

The interior design palette is soft and contemporary, with iconic Fendi furniture and a bespoke white oak finish offset by carbon fibre and finely crafted details in smoked oak, cream leather and stainless steel. The convivial upper saloon is one of the highlights on board with a dark gloss grand piano and a sculpted American-style bar made of rare white marble and framed in polished steel.