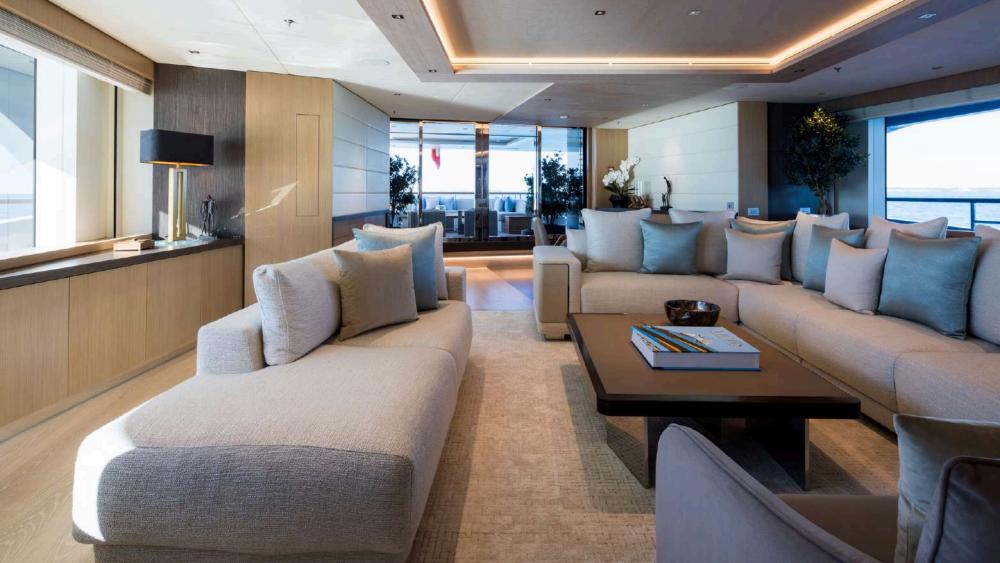

## **INTERIORS**

Guests are welcomed to an inviting living space tastefully designed by the German studio Birgit Otte Interior and the London-based design firm Bannenberg & Rowell. This unique collaboration resulted in an innovative arrangement of asymmetric interior spaces in which the main saloon, upper saloon and beach club lounge have all been rotated by 30 degrees. This subtle shift delivers a fresh perspective on yachting, offering unique views from every angle. It also imbues the main guest areas on board with a sense of relaxation and elegance.

MAIN DECK LOUNGE

-

T.

The interior design palette is soft and contemporary, with iconic Fendi furniture and a bespoke white oak finish offset by carbon fibre and finely crafted details in smoked oak, cream leather and stainless steel. The convivial upper saloon is one of the highlights on board with a dark gloss grand piano and a sculpted American-style bar made of rare white marble and framed in polished steel.