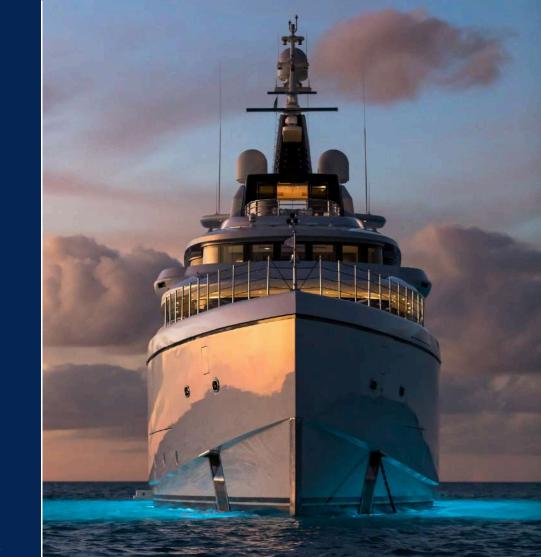

# ARTISAN

63M (206' 8") | BENETTI | 2019/2022

10.0

--- 44

ARTISAN

....

### MULTI-AWARD WINNING BENETTI

At 63m (207ft) with six decks including a top level gym and yoga deck perched high above the sundeck, ARTISAN is one of the largest yachts built by the Benetti shipyard – arguably Italy finest shipyard – with elegant full custom exterior lines drawn by Giorgio Cassetta. She is a highly versatile yacht suitable for families, ocean enthusiasts, and adventurers alike. Truly unique, ARTISAN is likely to turn heads in any harbour you might choose to grace with her presence.