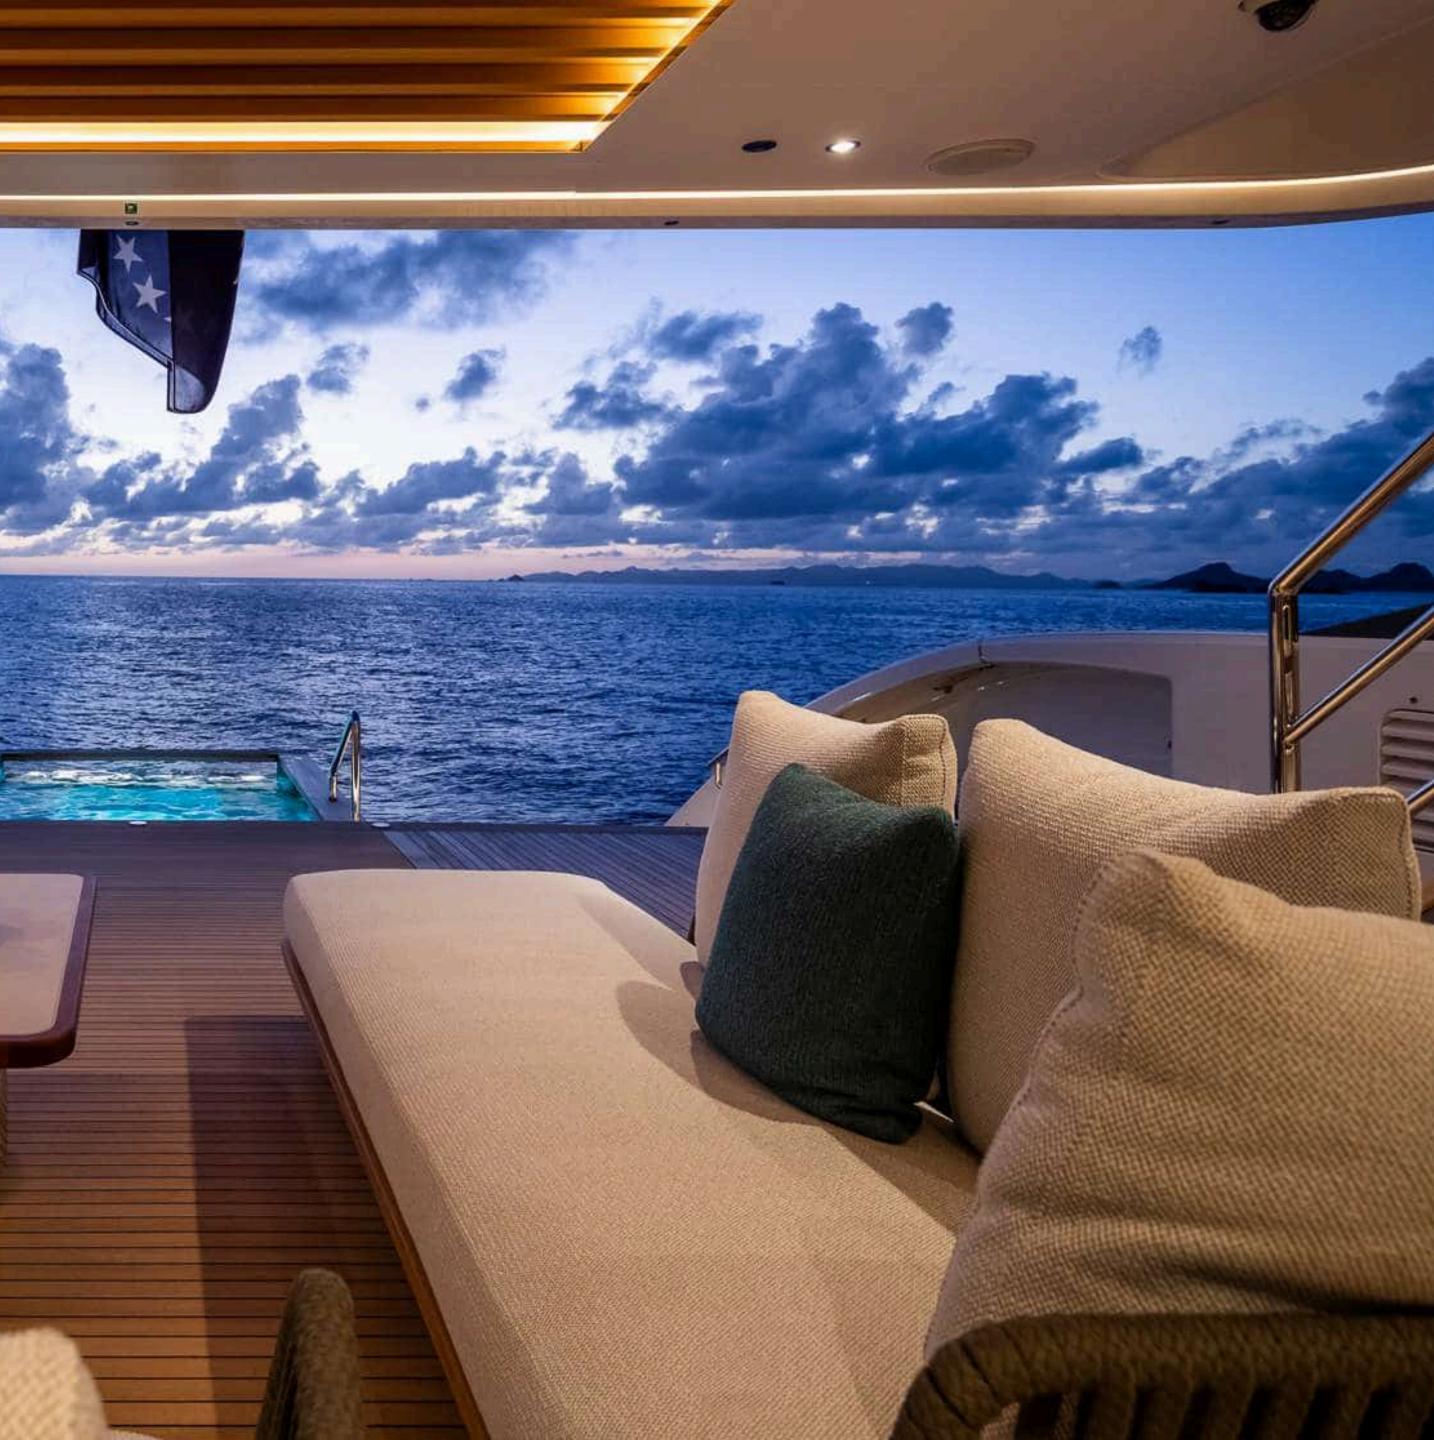

# WELCOME **ON BOARD**

The 50-meter B.NOW is characterised by design with a seamless connection between the interior and the outdoor decks. One of the key features of FANTASEA's exterior is her outstanding 36 sqm beach club accessible directly from the main deck, where there is an open area with a panoramic view and an infinity pool aft. The main features of the layout are the sundeck gym, the spacious relaxation and sunbathing areas, and the outdoor dining area on the upper deck.

### LIFESTYLE

FANTASEA remarkable leisure and entertainment amenities make it an excellent choice for socialising and entertaining with loved ones. In addition to the spacious beach club featuring a large infinity pool, gym and hammam, other standout features include a sundeck gym and jacuzzi. An extensive set of water equipment are stored in the forward garage, to dedicate space aft only for recreation and entertainment. Additionally, the Anvera 42 speedster "FAN2SEA", chase tender is a new exciting feature for the 2025 season.