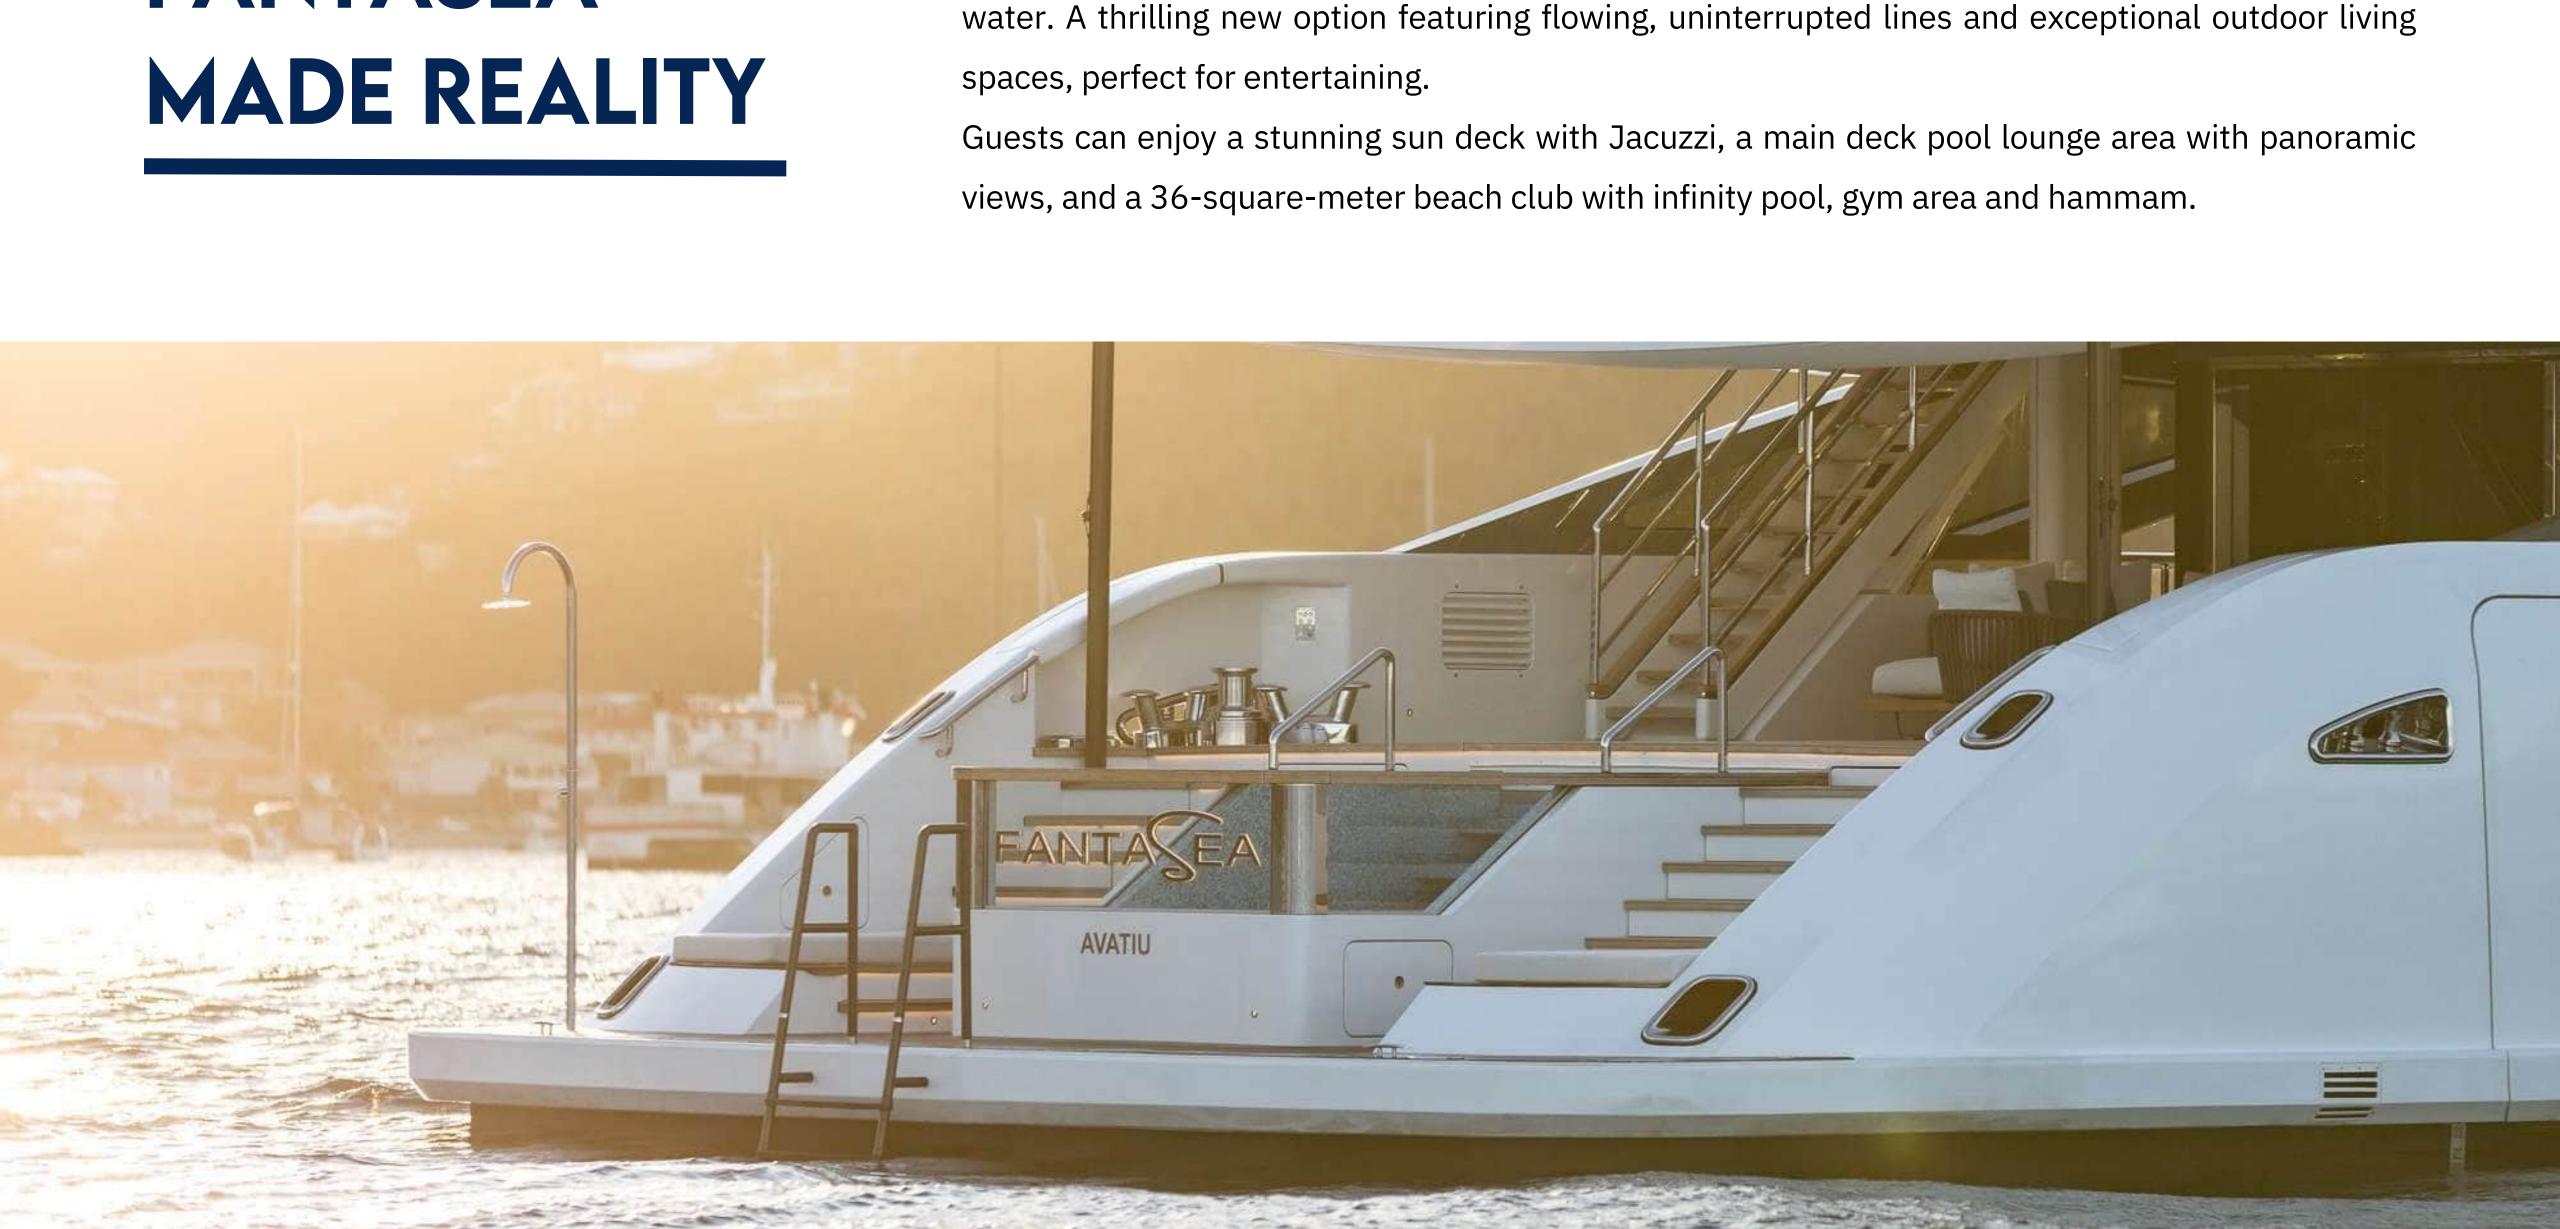

# FANTASEA

Launched in 2023, FANTASEA is the third vessel of the Benetti acclaimed B.Now series to hit the spaces, perfect for entertaining.

# WELCOME **ON BOARD**

The 50-meter B.NOW is characterised by design with a seamless connection between the interior and the outdoor decks. One of the key features of FANTASEA's exterior is her outstanding 36 sqm beach club accessible directly from the main deck, where there is an open area with a panoramic view and an infinity pool aft. The main features of the layout are the sundeck gym, the spacious relaxation and sunbathing areas, and the outdoor dining area on the upper deck.

### LIFESTYLE

FANTASEA remarkable leisure and entertainment amenities make it an excellent choice for socialising and entertaining with loved ones. In addition to the spacious beach club featuring a large infinity pool, gym and hammam, other standout features include a sundeck gym and jacuzzi. An extensive set of water equipment are stored in the forward garage, to dedicate space aft only for recreation and entertainment. Additionally, the Anvera 42 speedster "FAN2SEA", chase tender is a new exciting feature for the 2025 season.