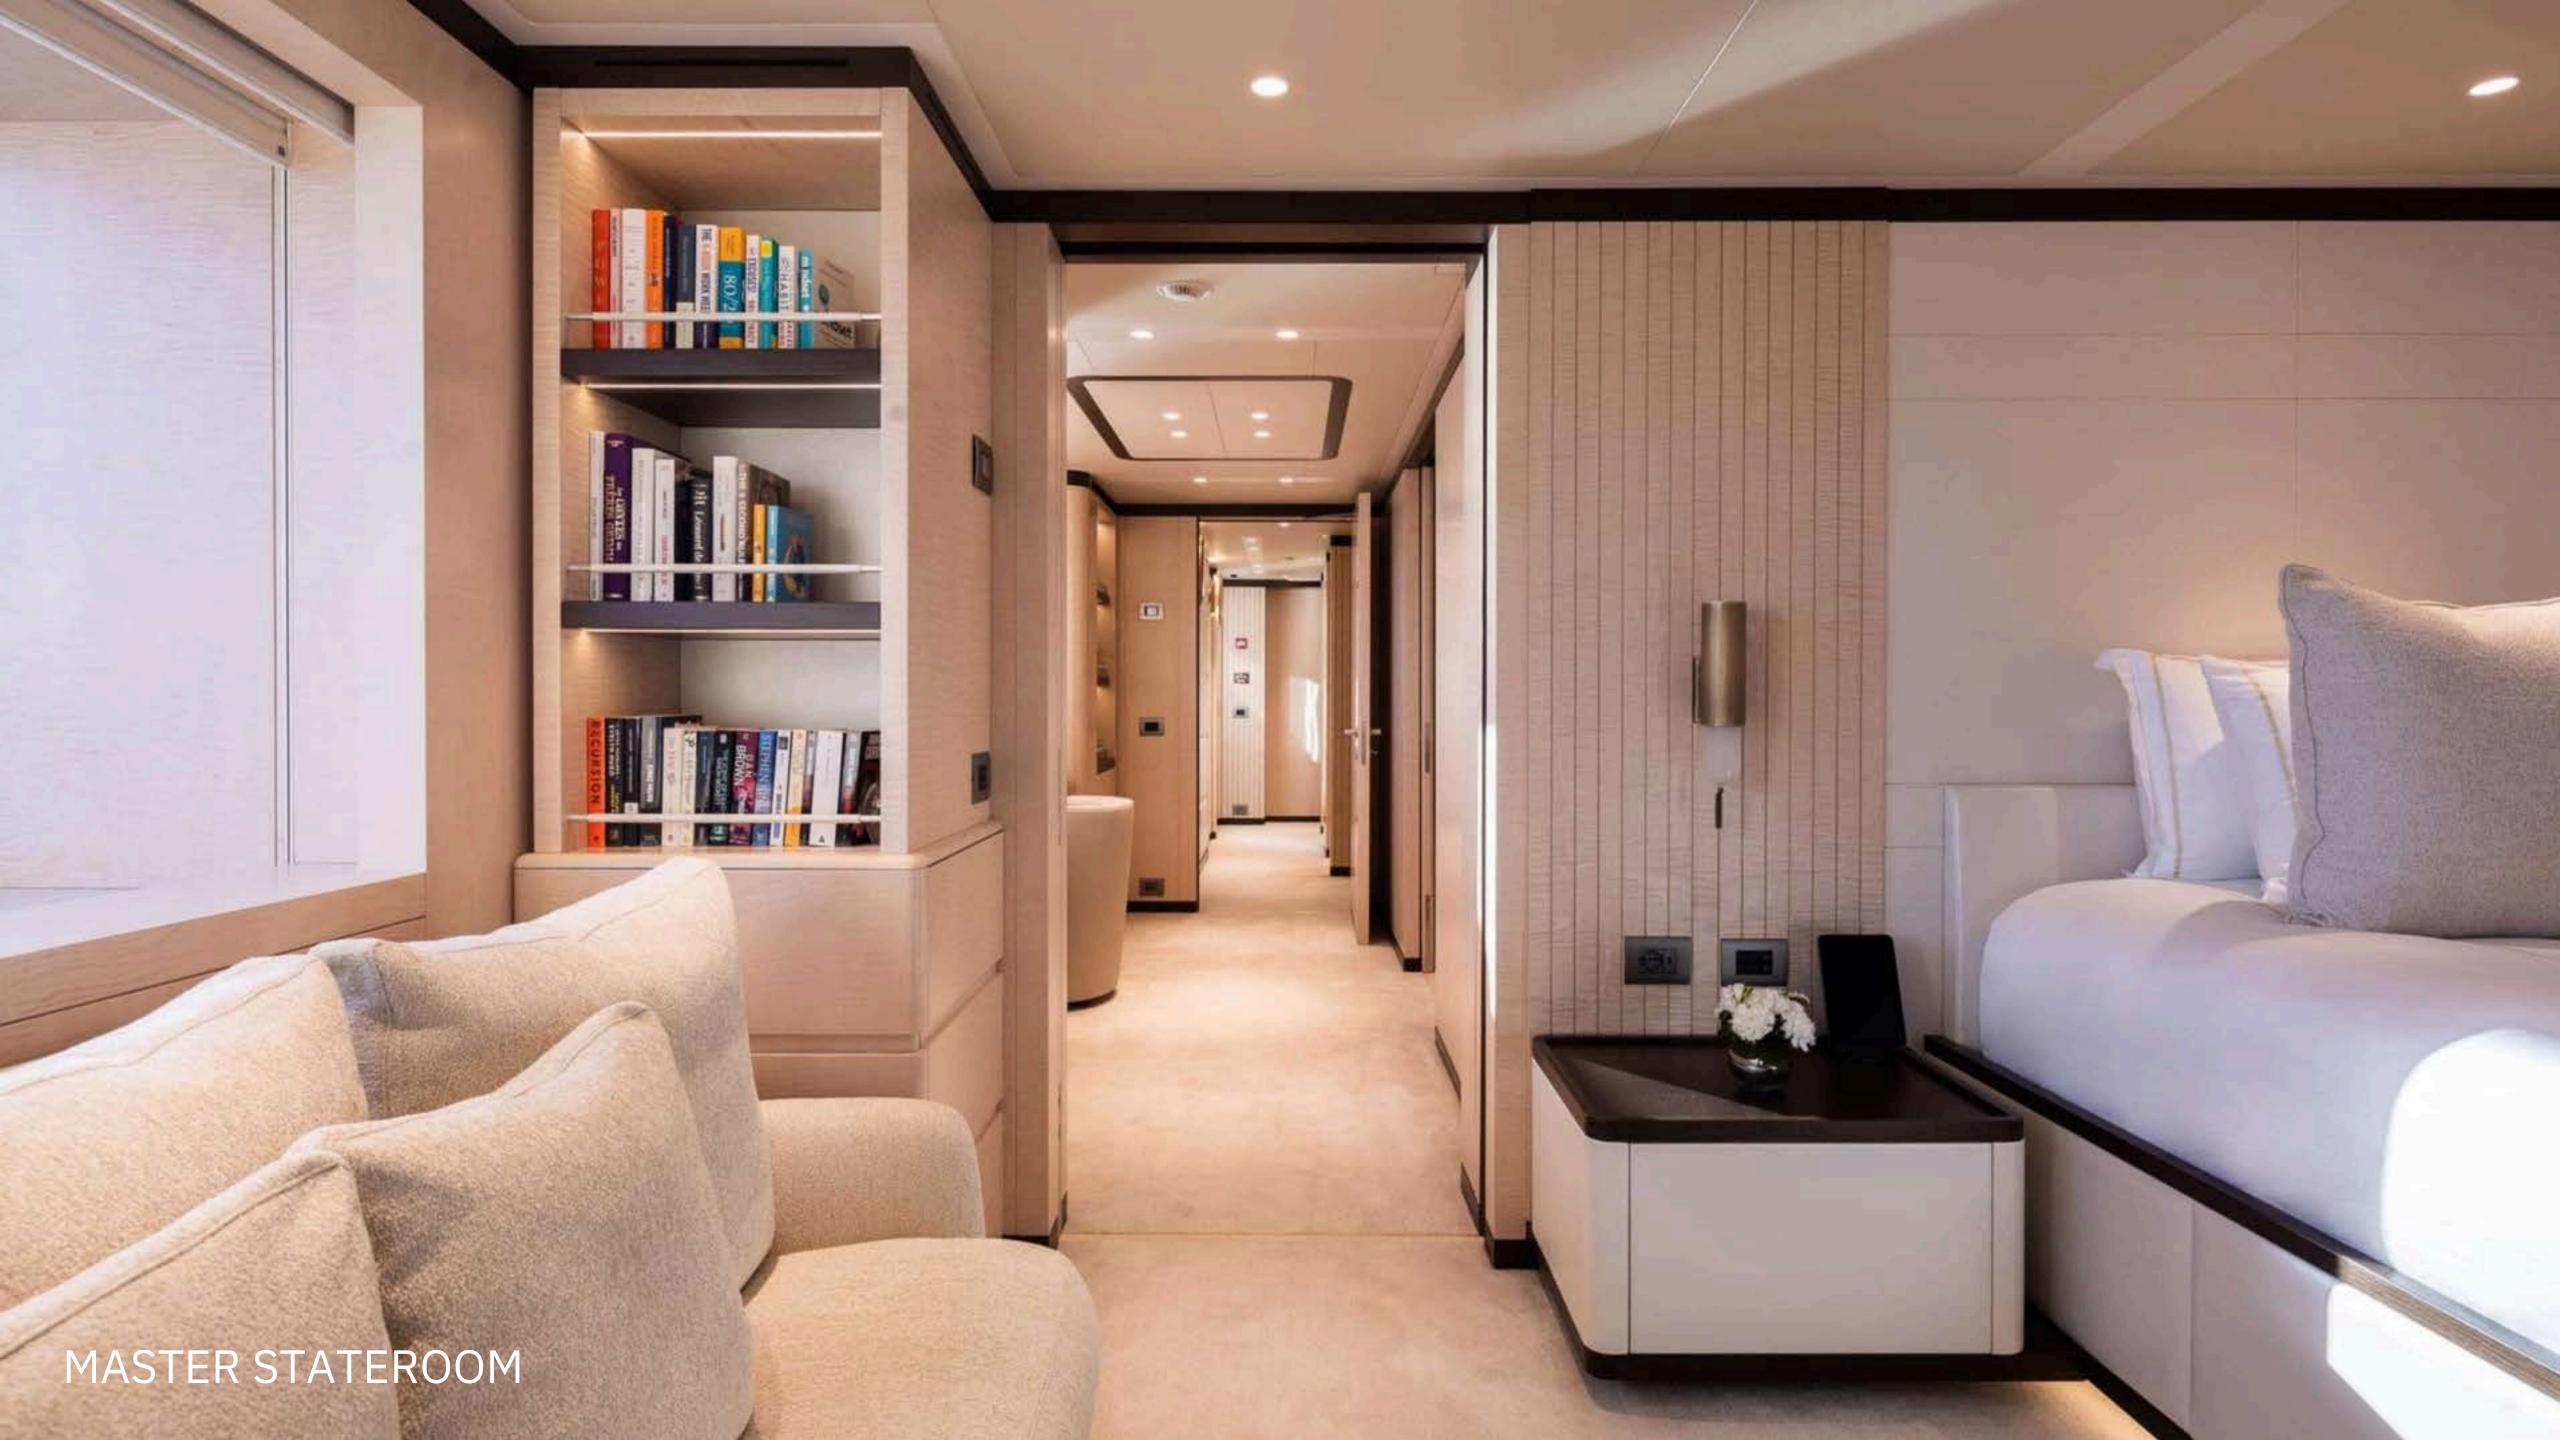

## ACCOMMODATION

The luxurious interior of FANTASEA accommodates up to 10 (+1) guests in 5 beautifully appointed staterooms, including a bright, full-beam master suite located at the main deck with an office, his and hers bathrooms and its own privatised deck area. The 4 guest staterooms are located at the lower deck. An additional 6th stateroom is located on the bridge deck, featuring a small double bed (120x190cm) and is suitable for one extra staff only. FANTASEA also offers room for 12 crew members to provide an exceptional charter experience.

### MASTER STATEROOM

=

E