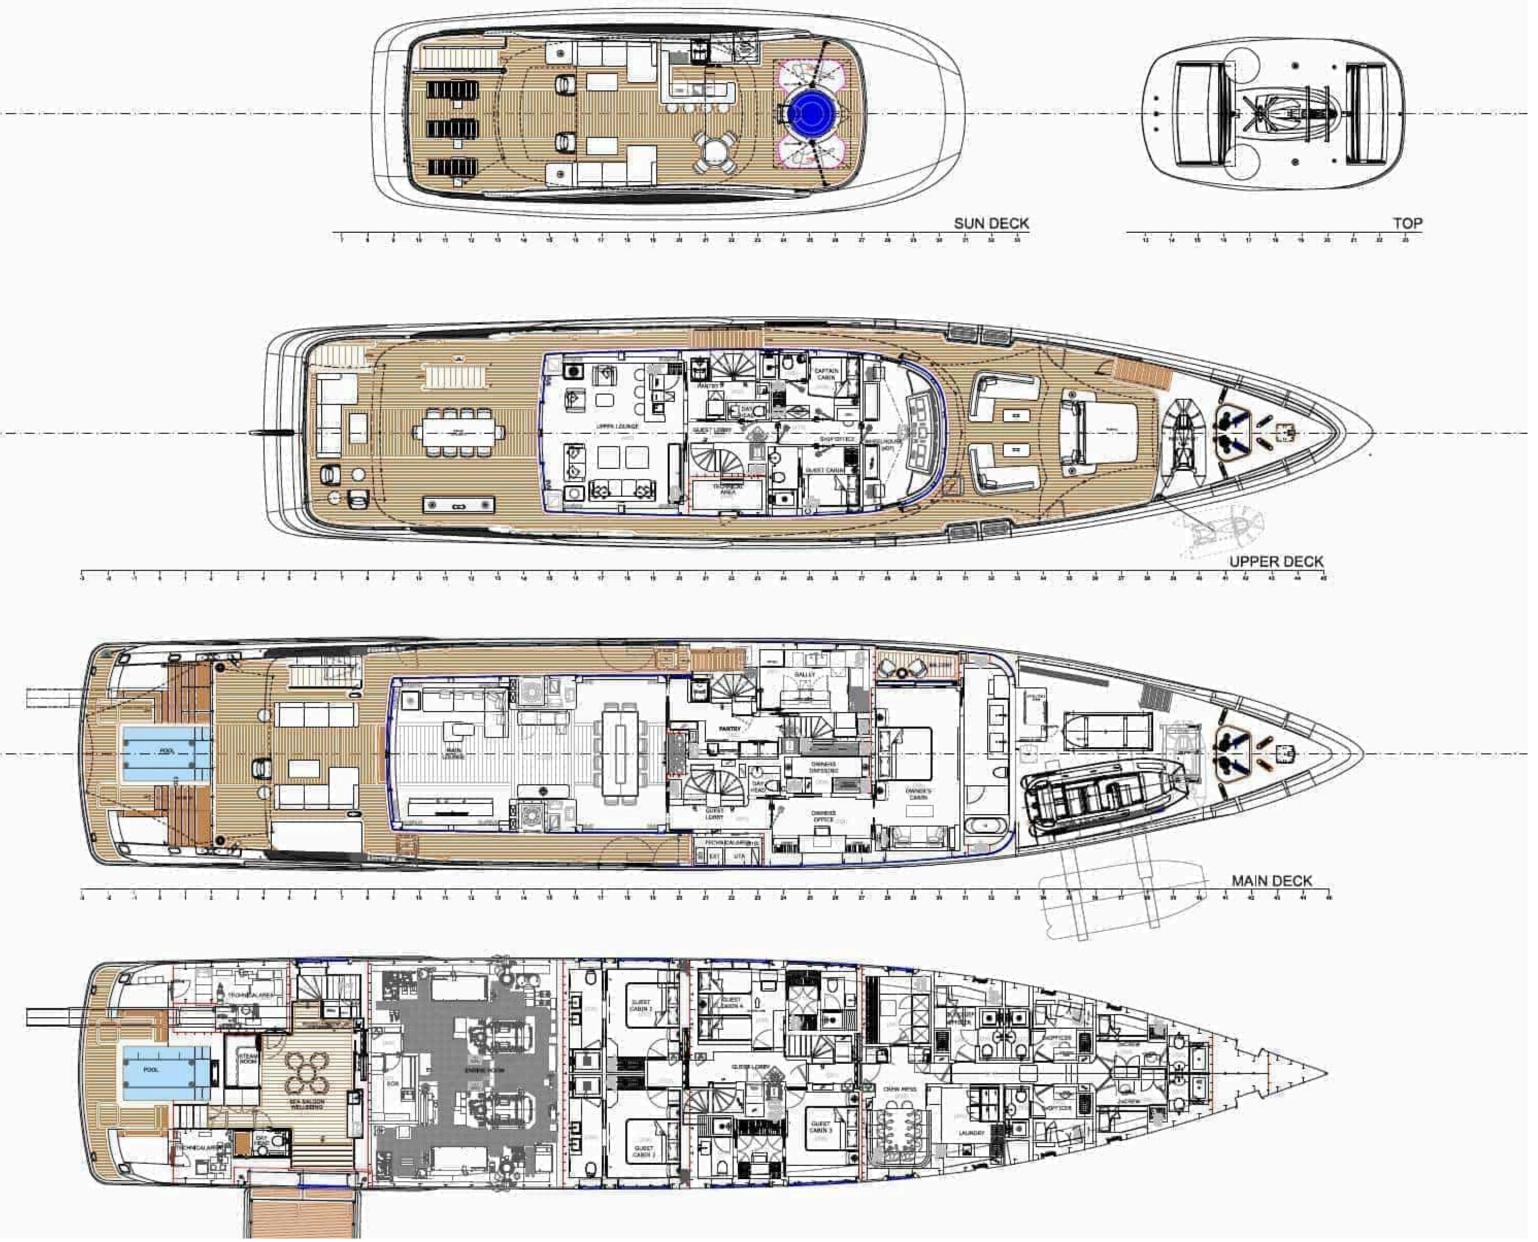

# WELCOME **ON BOARD**

The 50-meter B.NOW is characterised by design with a seamless connection between the interior and the outdoor decks. One of the key features of FANTASEA's exterior is her outstanding 36 sqm beach club accessible directly from the main deck, where there is an open area with a panoramic view and an infinity pool aft. The main features of the layout are the sundeck gym, the spacious relaxation and sunbathing areas, and the outdoor dining area on the upper deck.

### INTERIORS

Timeless styling, exquisite furnishings, and lavish seating create an elegant and comfortable atmosphere. The main deck salon offers a chic and sophisticated setting with a comfortable seating area with a large C-shaped sofa facing the fully-glazed aft and its sliding glass doors. A large widescreen TV mounted on the ceiling can be concealed when not in use. A formal dining area located forward awaits to host elegant evening gatherings.

## ACCOMMODATION

The luxurious interior of FANTASEA accommodates up to 10 (+1) guests in 5 beautifully appointed staterooms, including a bright, full-beam master suite located at the main deck with an office, his and hers bathrooms and its own privatised deck area. The 4 guest staterooms are located at the lower deck. An additional 6th stateroom is located on the bridge deck, featuring a small double bed (120x190cm) and is suitable for one extra staff only. FANTASEA also offers room for 12 crew members to provide an exceptional charter experience.

### LIFESTYLE

FANTASEA remarkable leisure and entertainment amenities make it an excellent choice for socialising and entertaining with loved ones. In addition to the spacious beach club featuring a large infinity pool, gym and hammam, other standout features include a sundeck gym and jacuzzi. An extensive set of water equipment are stored in the forward garage, to dedicate space aft only for recreation and entertainment. Additionally, the Anvera 42 speedster "FAN2SEA", chase tender is a new exciting feature for the 2025 season.

#### GENERAL ARRANGEMENT