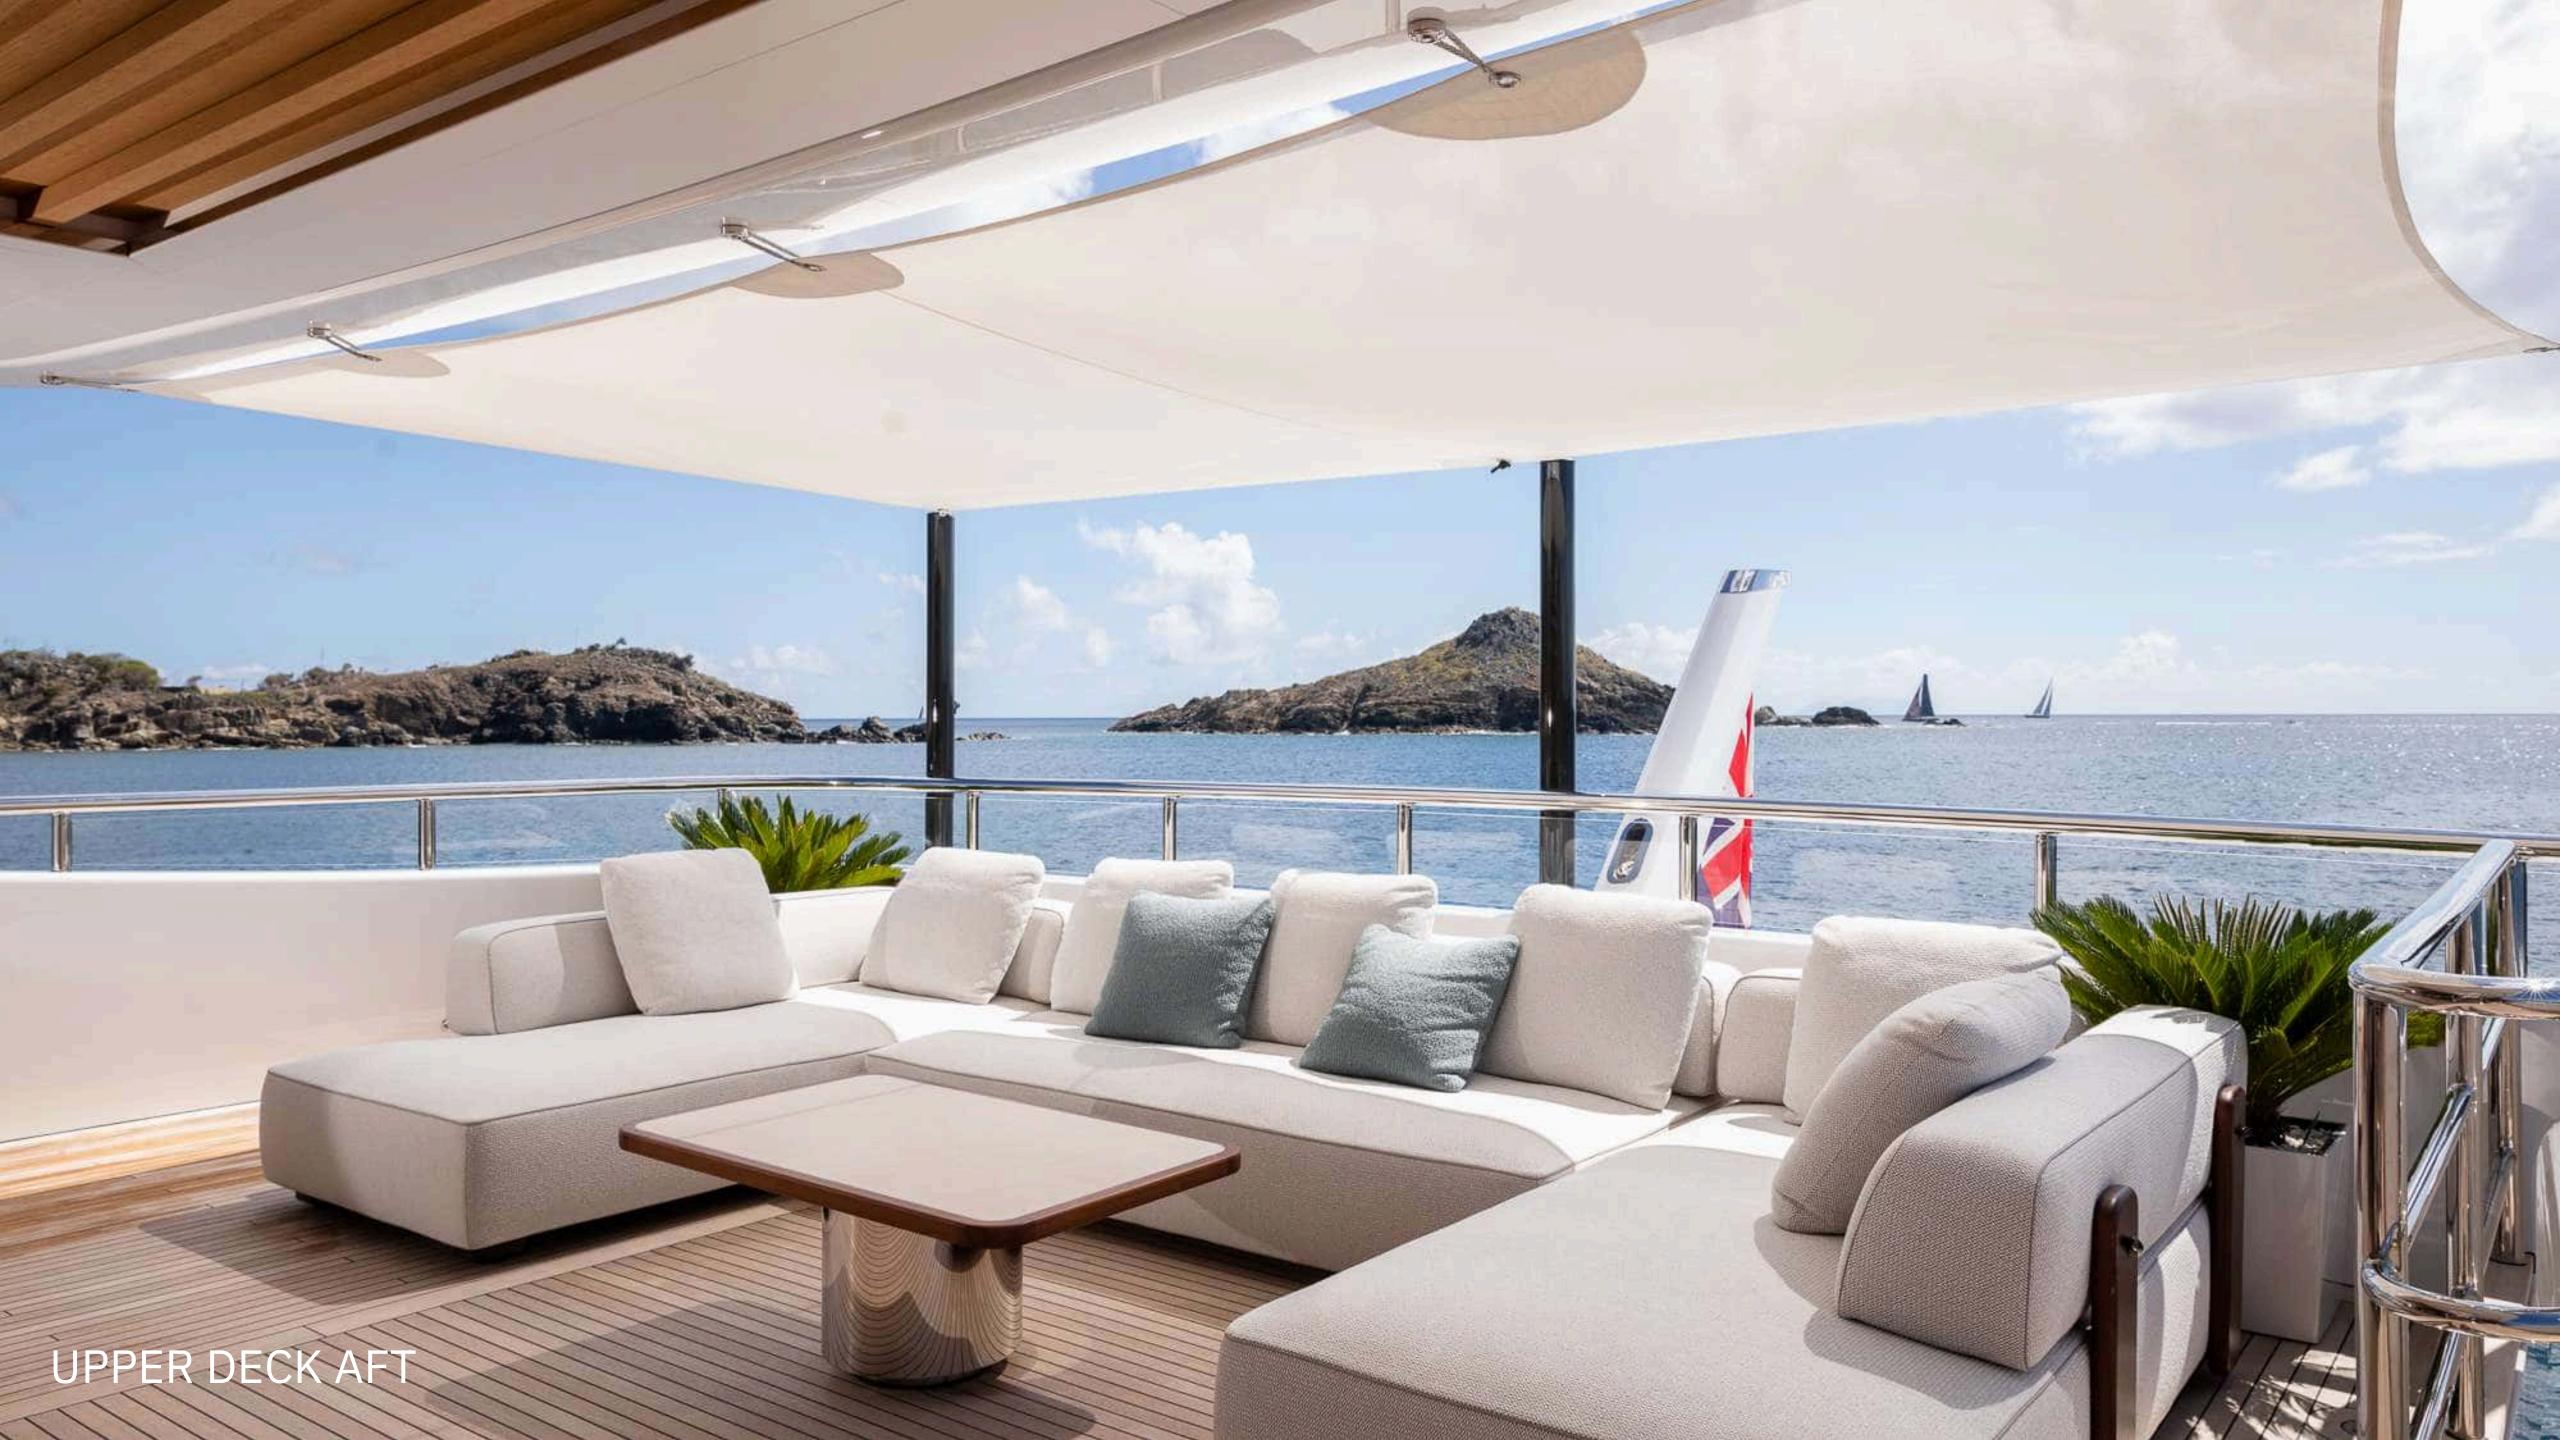

# FANTASEA

Launched in 2023, FANTASEA is the third vessel of the Benetti acclaimed B.Now series to hit the spaces, perfect for entertaining.







# WELCOME **ON BOARD**

The 50-meter B.NOW is characterised by design with a seamless connection between the interior and the outdoor decks. One of the key features of FANTASEA's exterior is her outstanding 36 sqm beach club accessible directly from the main deck, where there is an open area with a panoramic view and an infinity pool aft. The main features of the layout are the sundeck gym, the spacious relaxation and sunbathing areas, and the outdoor dining area on the upper deck.





MAIN DECK AFT

197 HAMPERSON



MAIN DECK AFT

5

× 5

5.





### UPPER DECK AFT





### UPPER DECK ALFRESCO DINING AREA















### INTERIORS

Timeless styling, exquisite furnishings, and lavish seating create an elegant and comfortable atmosphere. The main deck salon offers a chic and sophisticated setting with a comfortable seating area with a large C-shaped sofa facing the fully-glazed aft and its sliding glass doors. A large widescreen TV mounted on the ceiling can be concealed when not in use. A formal dining area located forward awaits to host elegant evening gatherings.













### DINING AREA

Sector Contract Sector



### UPPER SALOON

Act ...

Carl Dan Har P







## ACCOMMODATION

The luxurious interior of FANTASEA accommodates up to 10 (+1) guests in 5 beautifully appointed staterooms, including a bright, full-beam master suite located at the ma