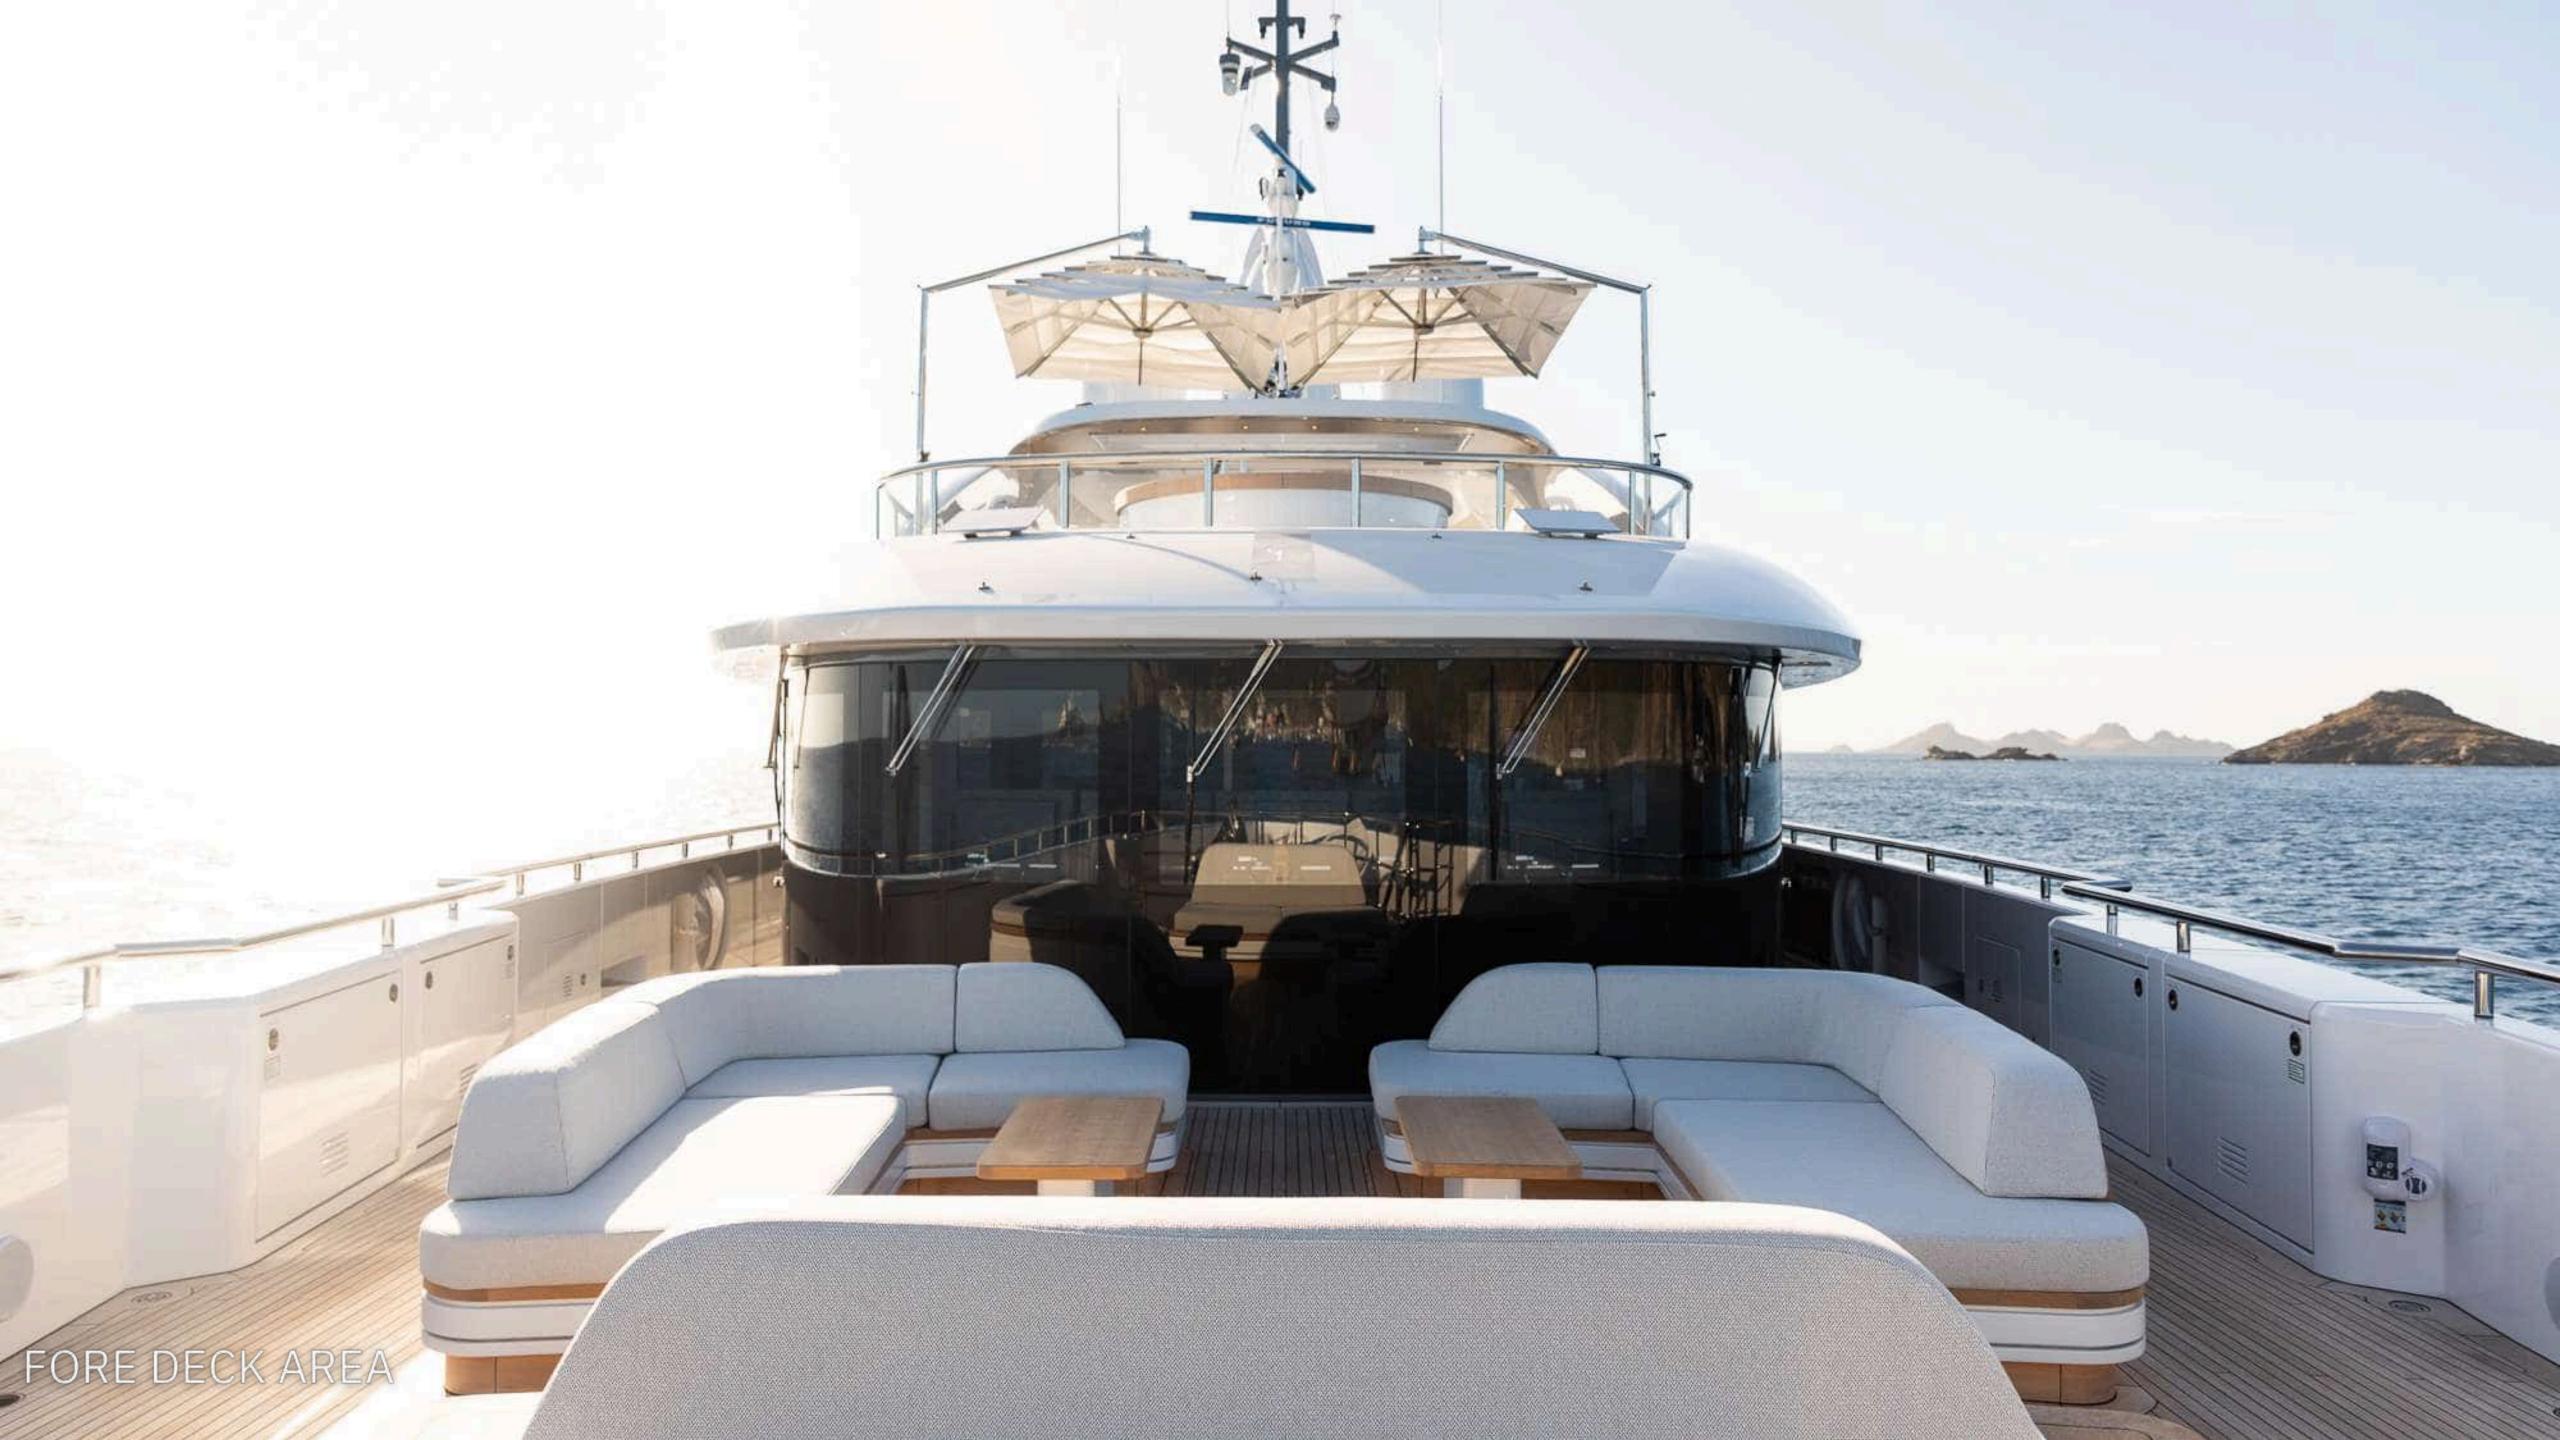

## FEATURED HIGHLIGHTS

- 2023 BENETTI B.NOW
- SLEEK, EXTENDED PROFILE BY AWARD-WINNING RWD DESIGN STUDIO
- 36 SQM BEACH CLUB AND HAMMAM
- JACUZZI ON SUNDECK AND LARGE INFINITY POOL ON AFT
- OPEN AIR CINEMA ON THE SPACIOUS BOW LOUNGE
- BEAUTIFULLY APPOINTED STATEROOMS INCLUDING A FULL BEAM MASTER SUITE WITH PRIVATE BALCONY
- REDUCED NOISE AND VIBRATIONS FOR COMFORTABLE CRUISING
- GREAT ARRAY OF WATER-TOYS
- NEW CHASE TENDER FOR THE 2025 SEASON ANVERA 42 SPEEDSTER "FAN2SEA"
- EXPERIENCED, FAMILY-ORIENTED CREW OF 12, RARELY FOUND ON A YACHT OF THIS SIZE