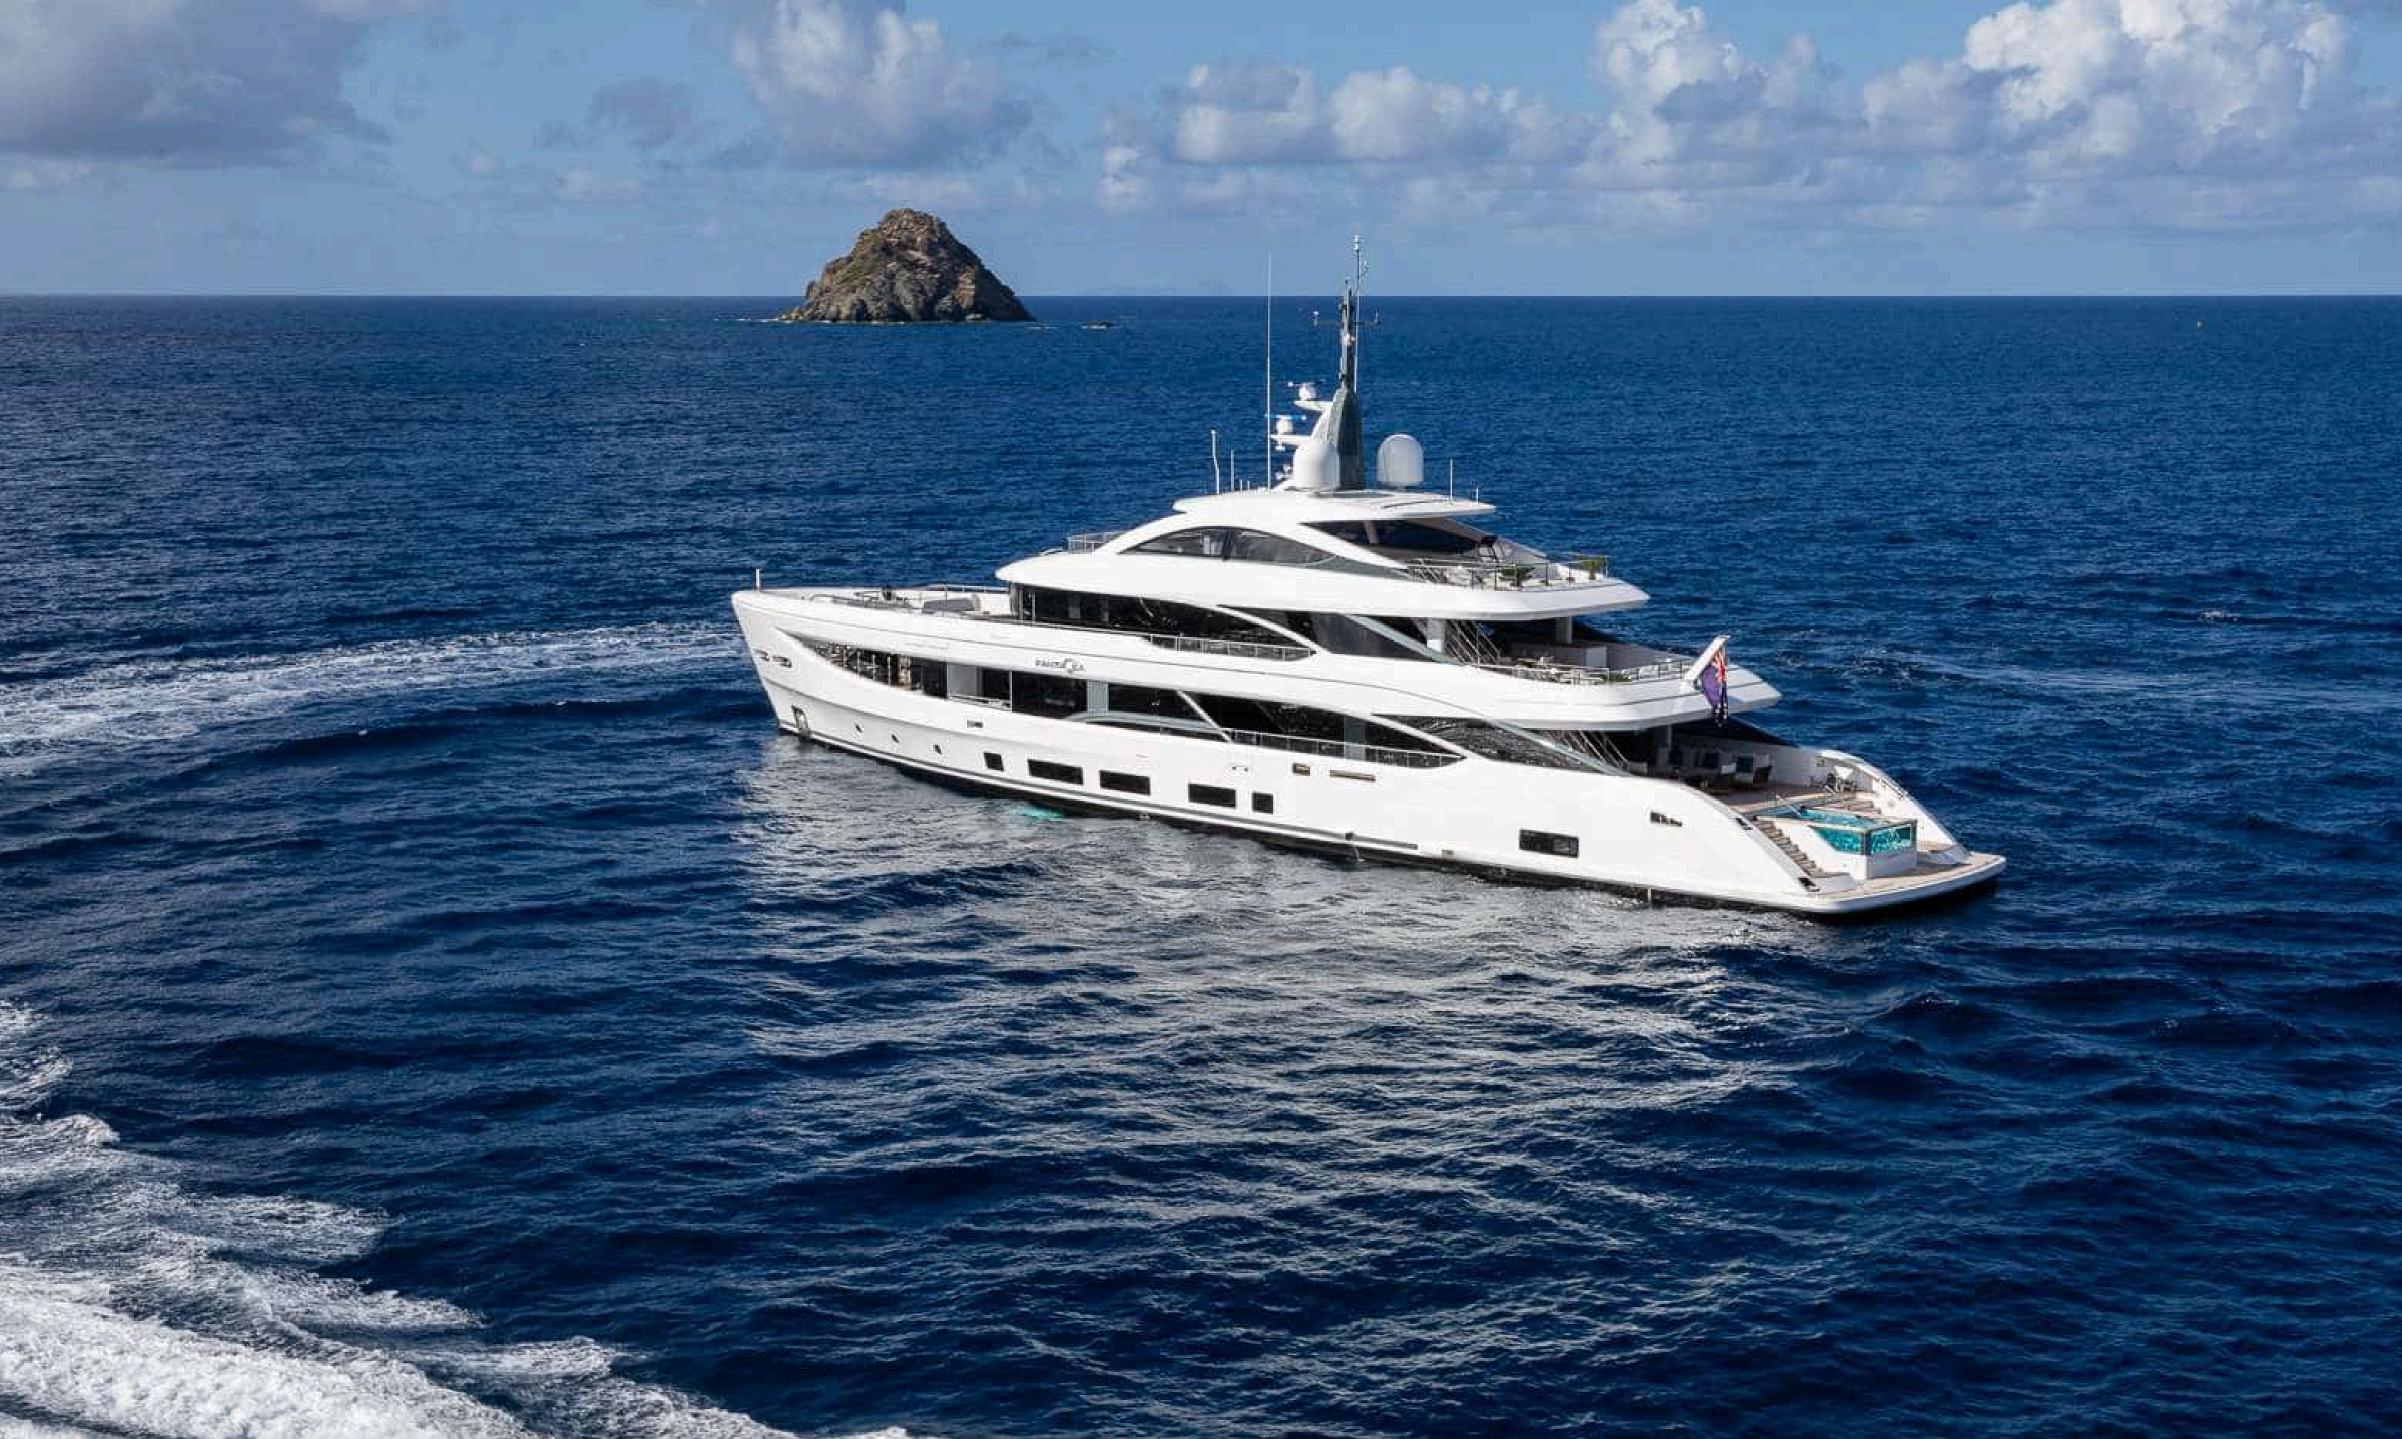

# FANTASEA

Launched in 2023, FANTASEA is the third vessel of the Benetti acclaimed B.Now series to hit the spaces, perfect for entertaining.

# WELCOME **ON BOARD**

The 50-meter B.NOW is characterised by design with a seamless connection between the interior and the outdoor decks. One of the key features of FANTASEA's exterior is her outstanding 36 sqm beach club accessible directly from the main deck, where there is an open area with a panoramic view and an infinity pool aft. The main features of the layout are the sundeck gym, the spacious relaxation and sunbathing areas, and the outdoor dining area on the upper deck.