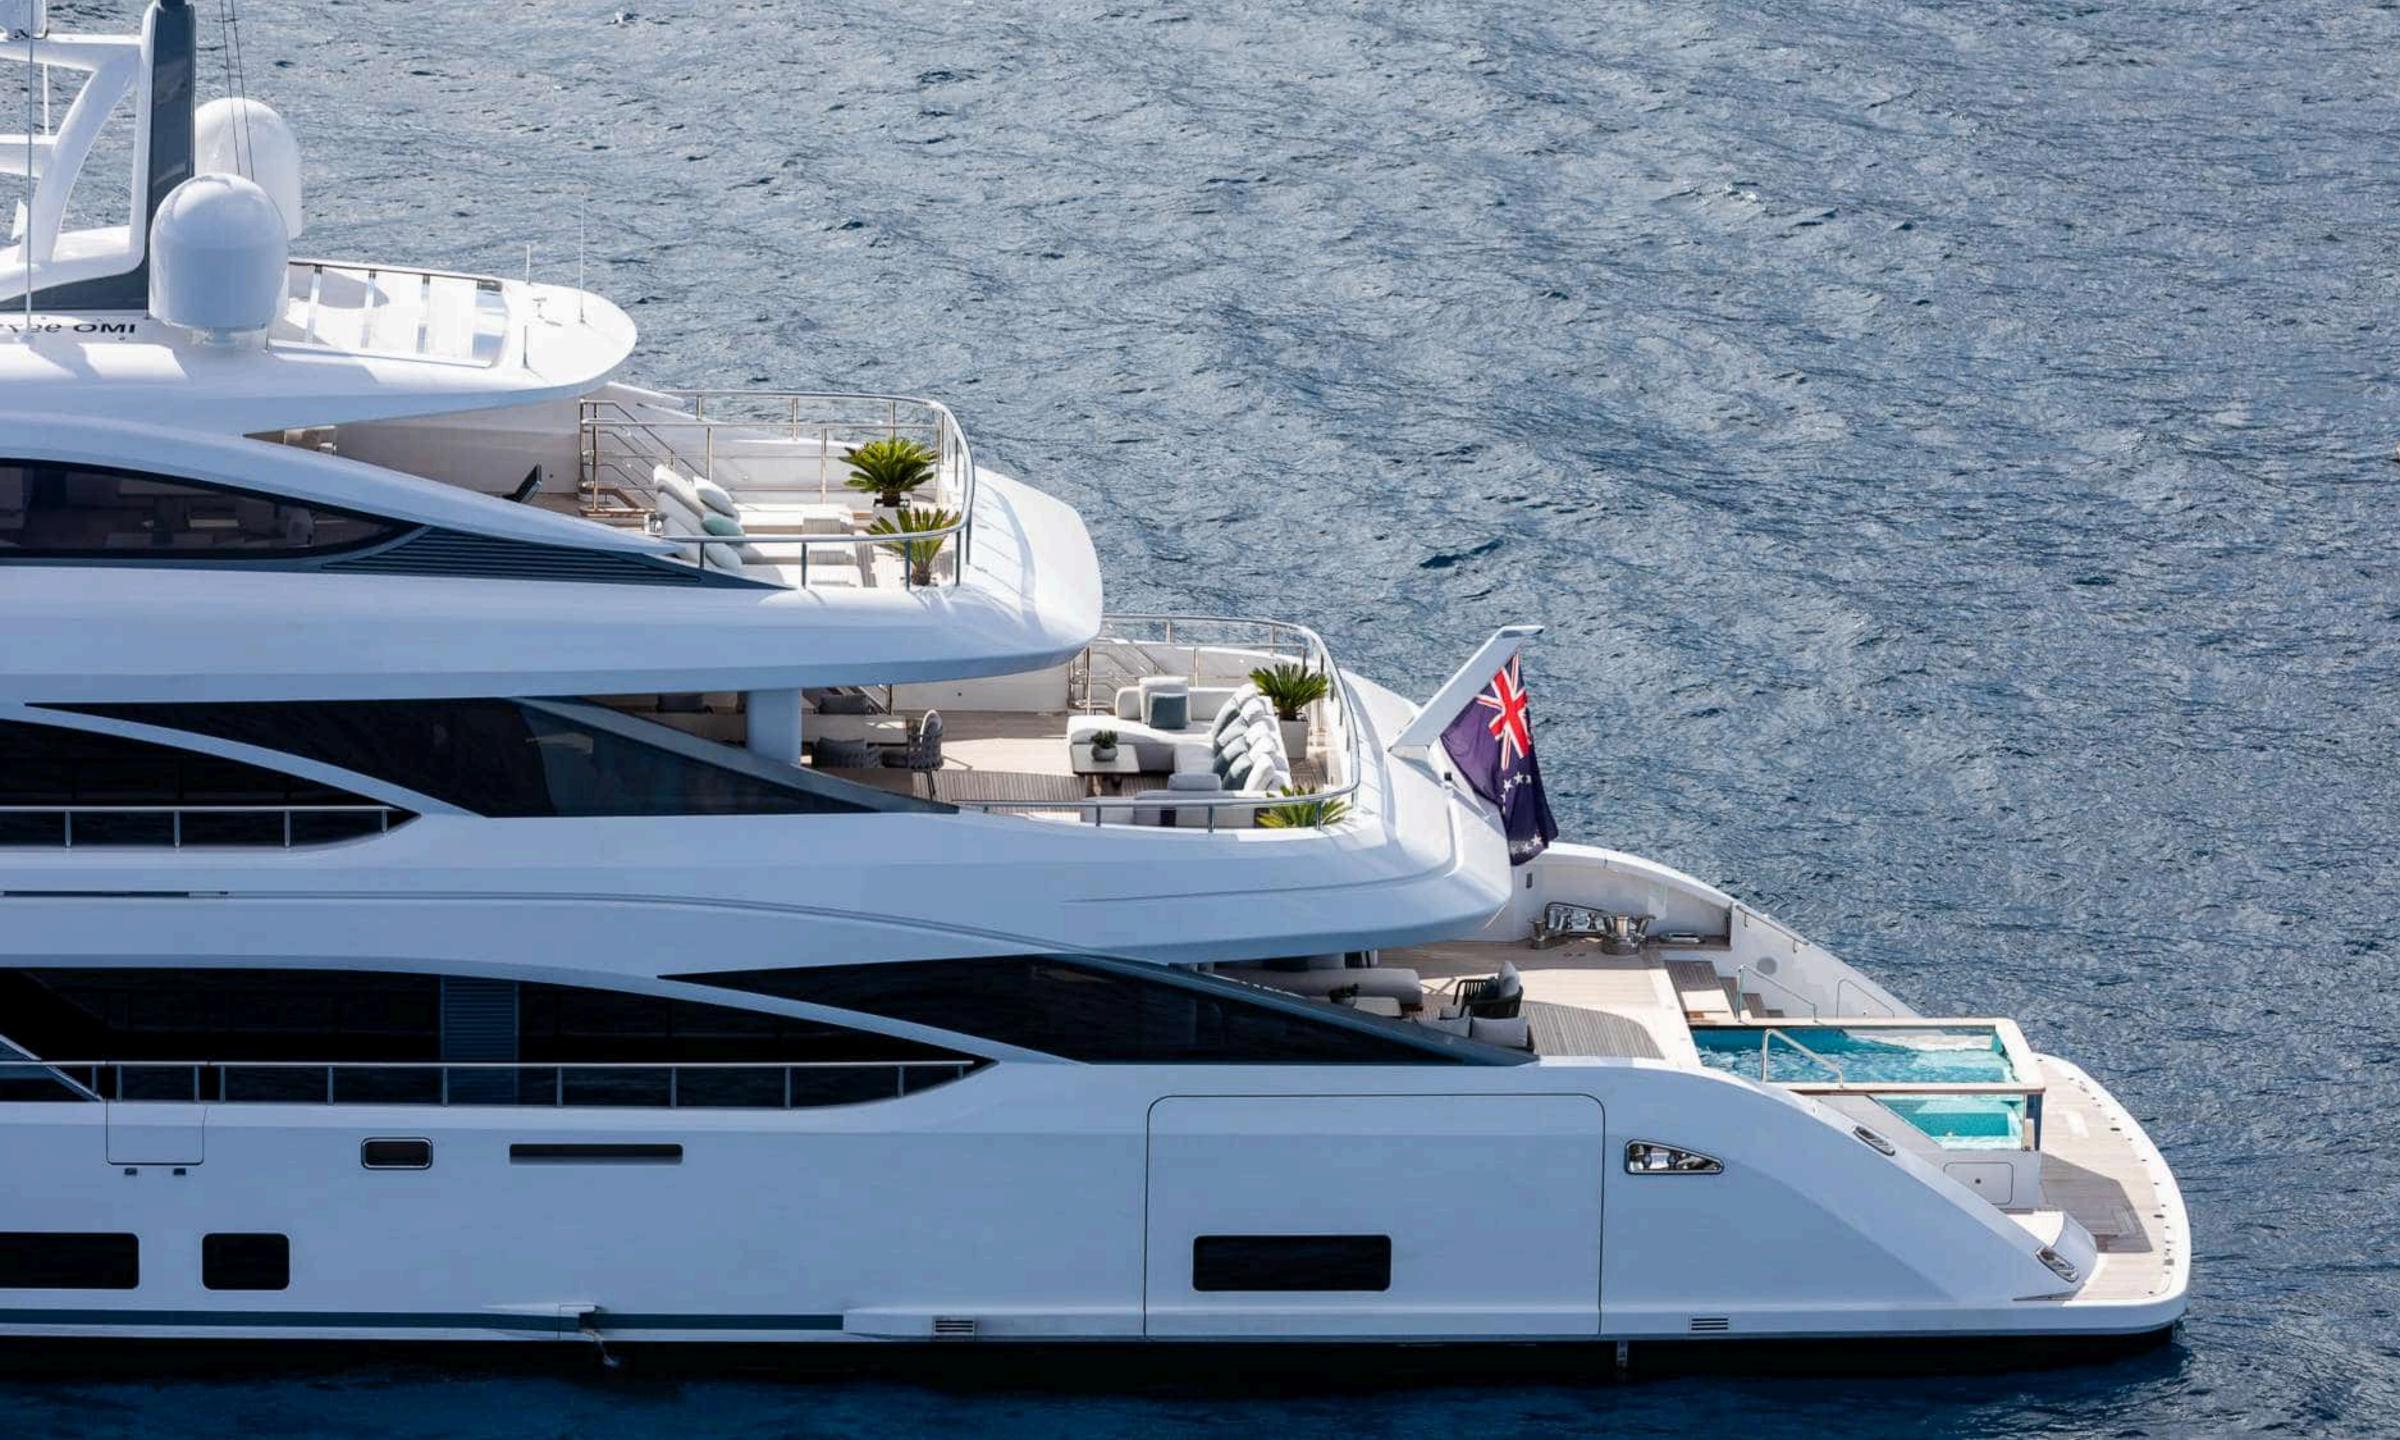

# WELCOME **ON BOARD**

The 50-meter B.NOW is characterised by design with a seamless connection between the interior and the outdoor decks. One of the key features of FANTASEA's exterior is her outstanding 36 sqm beach club accessible directly from the main deck, where there is an open area with a panoramic view and an infinity pool aft. The main features of the layout are the sundeck gym, the spacious relaxation and sunbathing areas, and the outdoor dining area on the upper deck.

### LIFESTYLE

FANTASEA remarkable leisure and entertainment amenities make it an excellent choice for socialising and entertaining with loved ones. In addition to the spacious beach club featuring a large infinity pool, gym and hammam, other standout features include a sundeck gym and jacuzzi. An extensive set of water equipment are stored in the forward garage, to dedicate space aft only for recreation and entertainment. Additionally, the Anvera 42 speedster "FAN2SEA", chase tender is a new exciting feature for the 2025 season.