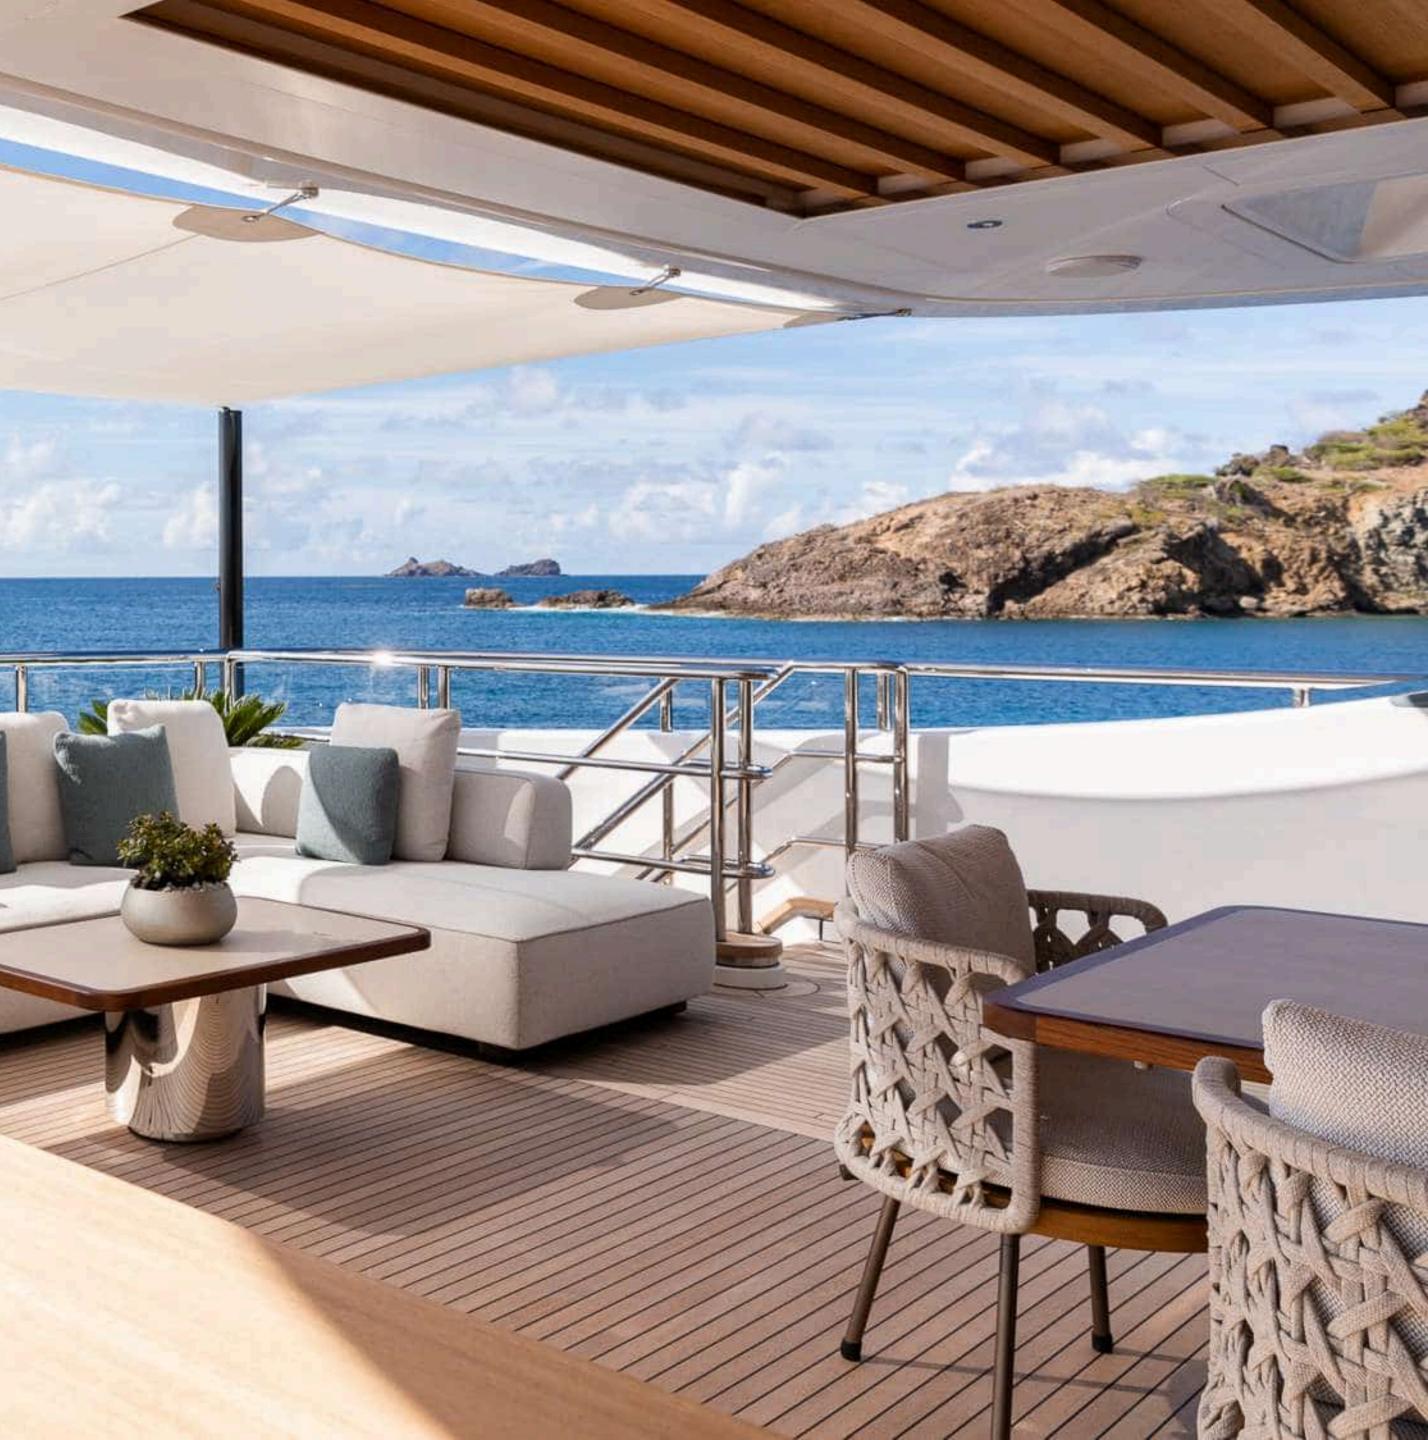

# FANTASEA

Launched in 2023, FANTASEA is the third vessel of the Benetti acclaimed B.Now series to hit the spaces, perfect for entertaining.







# WELCOME **ON BOARD**

The 50-meter B.NOW is characterised by design with a seamless connection between the interior and the outdoor decks. One of the key features of FANTASEA's exterior is her outstanding 36 sqm beach club accessible directly from the main deck, where there is an open area with a panoramic view and an infinity pool aft. The main features of the layout are the sundeck gym, the spacious relaxation and sunbathing areas, and the outdoor dining area on the upper deck.





MAIN DECK AFT

197 HAMPERSON



MAIN DECK AFT

5

× 5

5.





### UPPER DECK AFT





### UPPER DECK ALFRESCO DINING AREA















### INTERIORS

Timeless styling, exquisite furnishings, and lavish seating create an elegant and comfortable atmosphere. The main deck salon offers a chic and sophisticated setting with a comfortable seating area with a large C-shaped sofa facing the fully-glazed aft and its sliding glass doors. A large widescreen TV mounted on the ceiling can be concealed when not in use. A formal dining area located forward awaits to host elegant evening gatherings.













### DINING AREA

Sector Contract Sector



### UPPER SALOON

Act ...

Carl Dan Har P







## ACCOMMODATION

The luxurious interior of FANTASEA accommodates up to 10 (+1) guests in 5 beautifully appointed staterooms, including a bright, full-beam master suite located at the