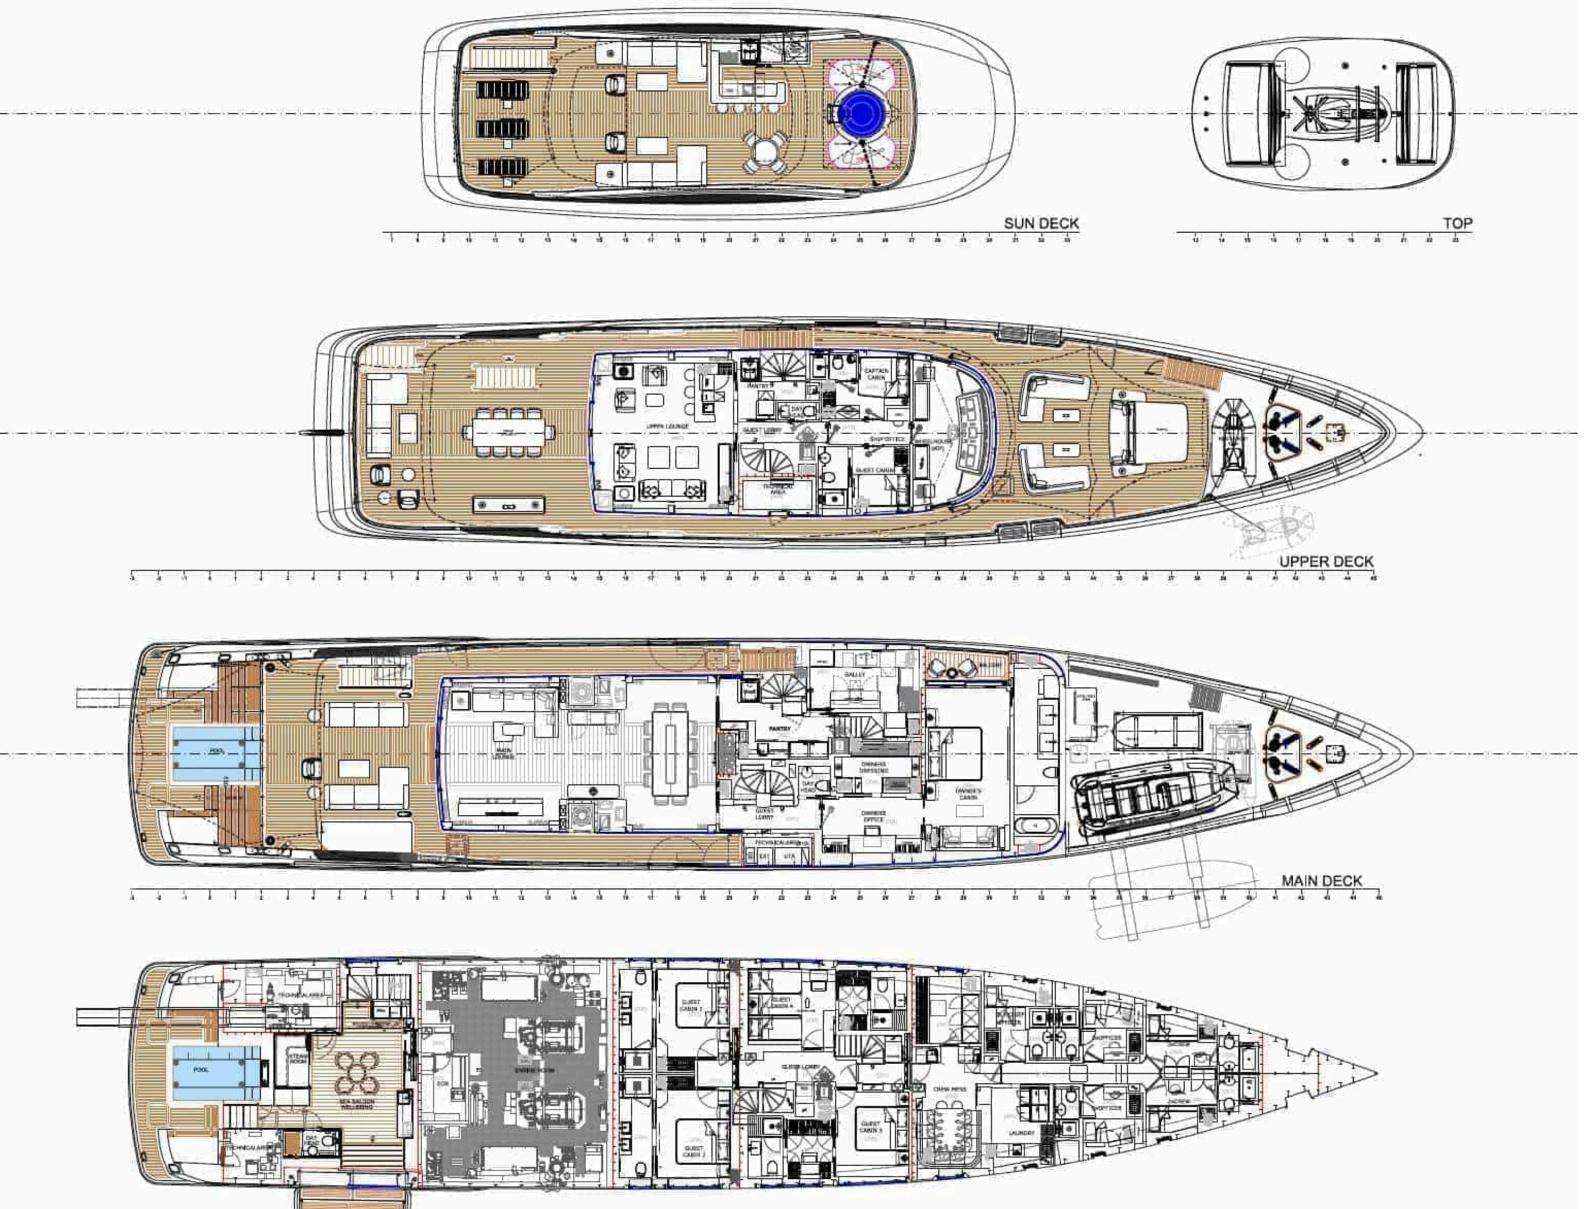

# WELCOME **ON BOARD**

The 50-meter B.NOW is characterised by design with a seamless connection between the interior and the outdoor decks. One of the key features of FANTASEA's exterior is her outstanding 36 sqm beach club accessible directly from the main deck, where there is an open area with a panoramic view and an infinity pool aft. The main features of the layout are the sundeck gym, the spacious relaxation and sunbathing areas, and the outdoor dining area on the upper deck.

### INTERIORS

Timeless styling, exquisite furnishings, and lavish seating create an elegant and comfortable atmosphere. The main deck salon offers a chic and sophisticated setting with a comfortable seating area with a large C-shaped sofa facing the fully-glazed aft and its sliding glass doors. A large widescreen TV mounted on the ceiling can be concealed when not in use. A formal dining area located forward awaits to host elegant evening gatherings.

## ACCOMMODATION

The luxurious interior of FANTASEA accommodates up to 10 (+1) guests in 5 beautifully appointed staterooms, including a bright, full-beam master suite located at the main deck with an office, his and hers bathrooms and its own privatised deck area. The 4 guest staterooms are located at the lower deck. An additional 6th stateroom is located on the bridge deck, featuring a small double bed (120x190cm) and is suitable for one extra staff only. FANTASEA also offers room for 12 crew members to provide an exceptional charter experience.

### LIFESTYLE

FANTASEA remarkable leisure and entertainment amenities make it an excellent choice for socialising and entertaining with loved ones. In addition to the spacious beach club featuring a large infinity pool, gym and hammam, other standout features include a sundeck gym and jacuzzi. An extensive set of water equipment are stored in the forward garage, to dedicate space aft only for recreation and entertainment. Additionally, the Anvera 42 speedster "FAN2SEA", chase tender is a new exciting feature for the 2025 season.

#### GENERAL ARRANGEMENT