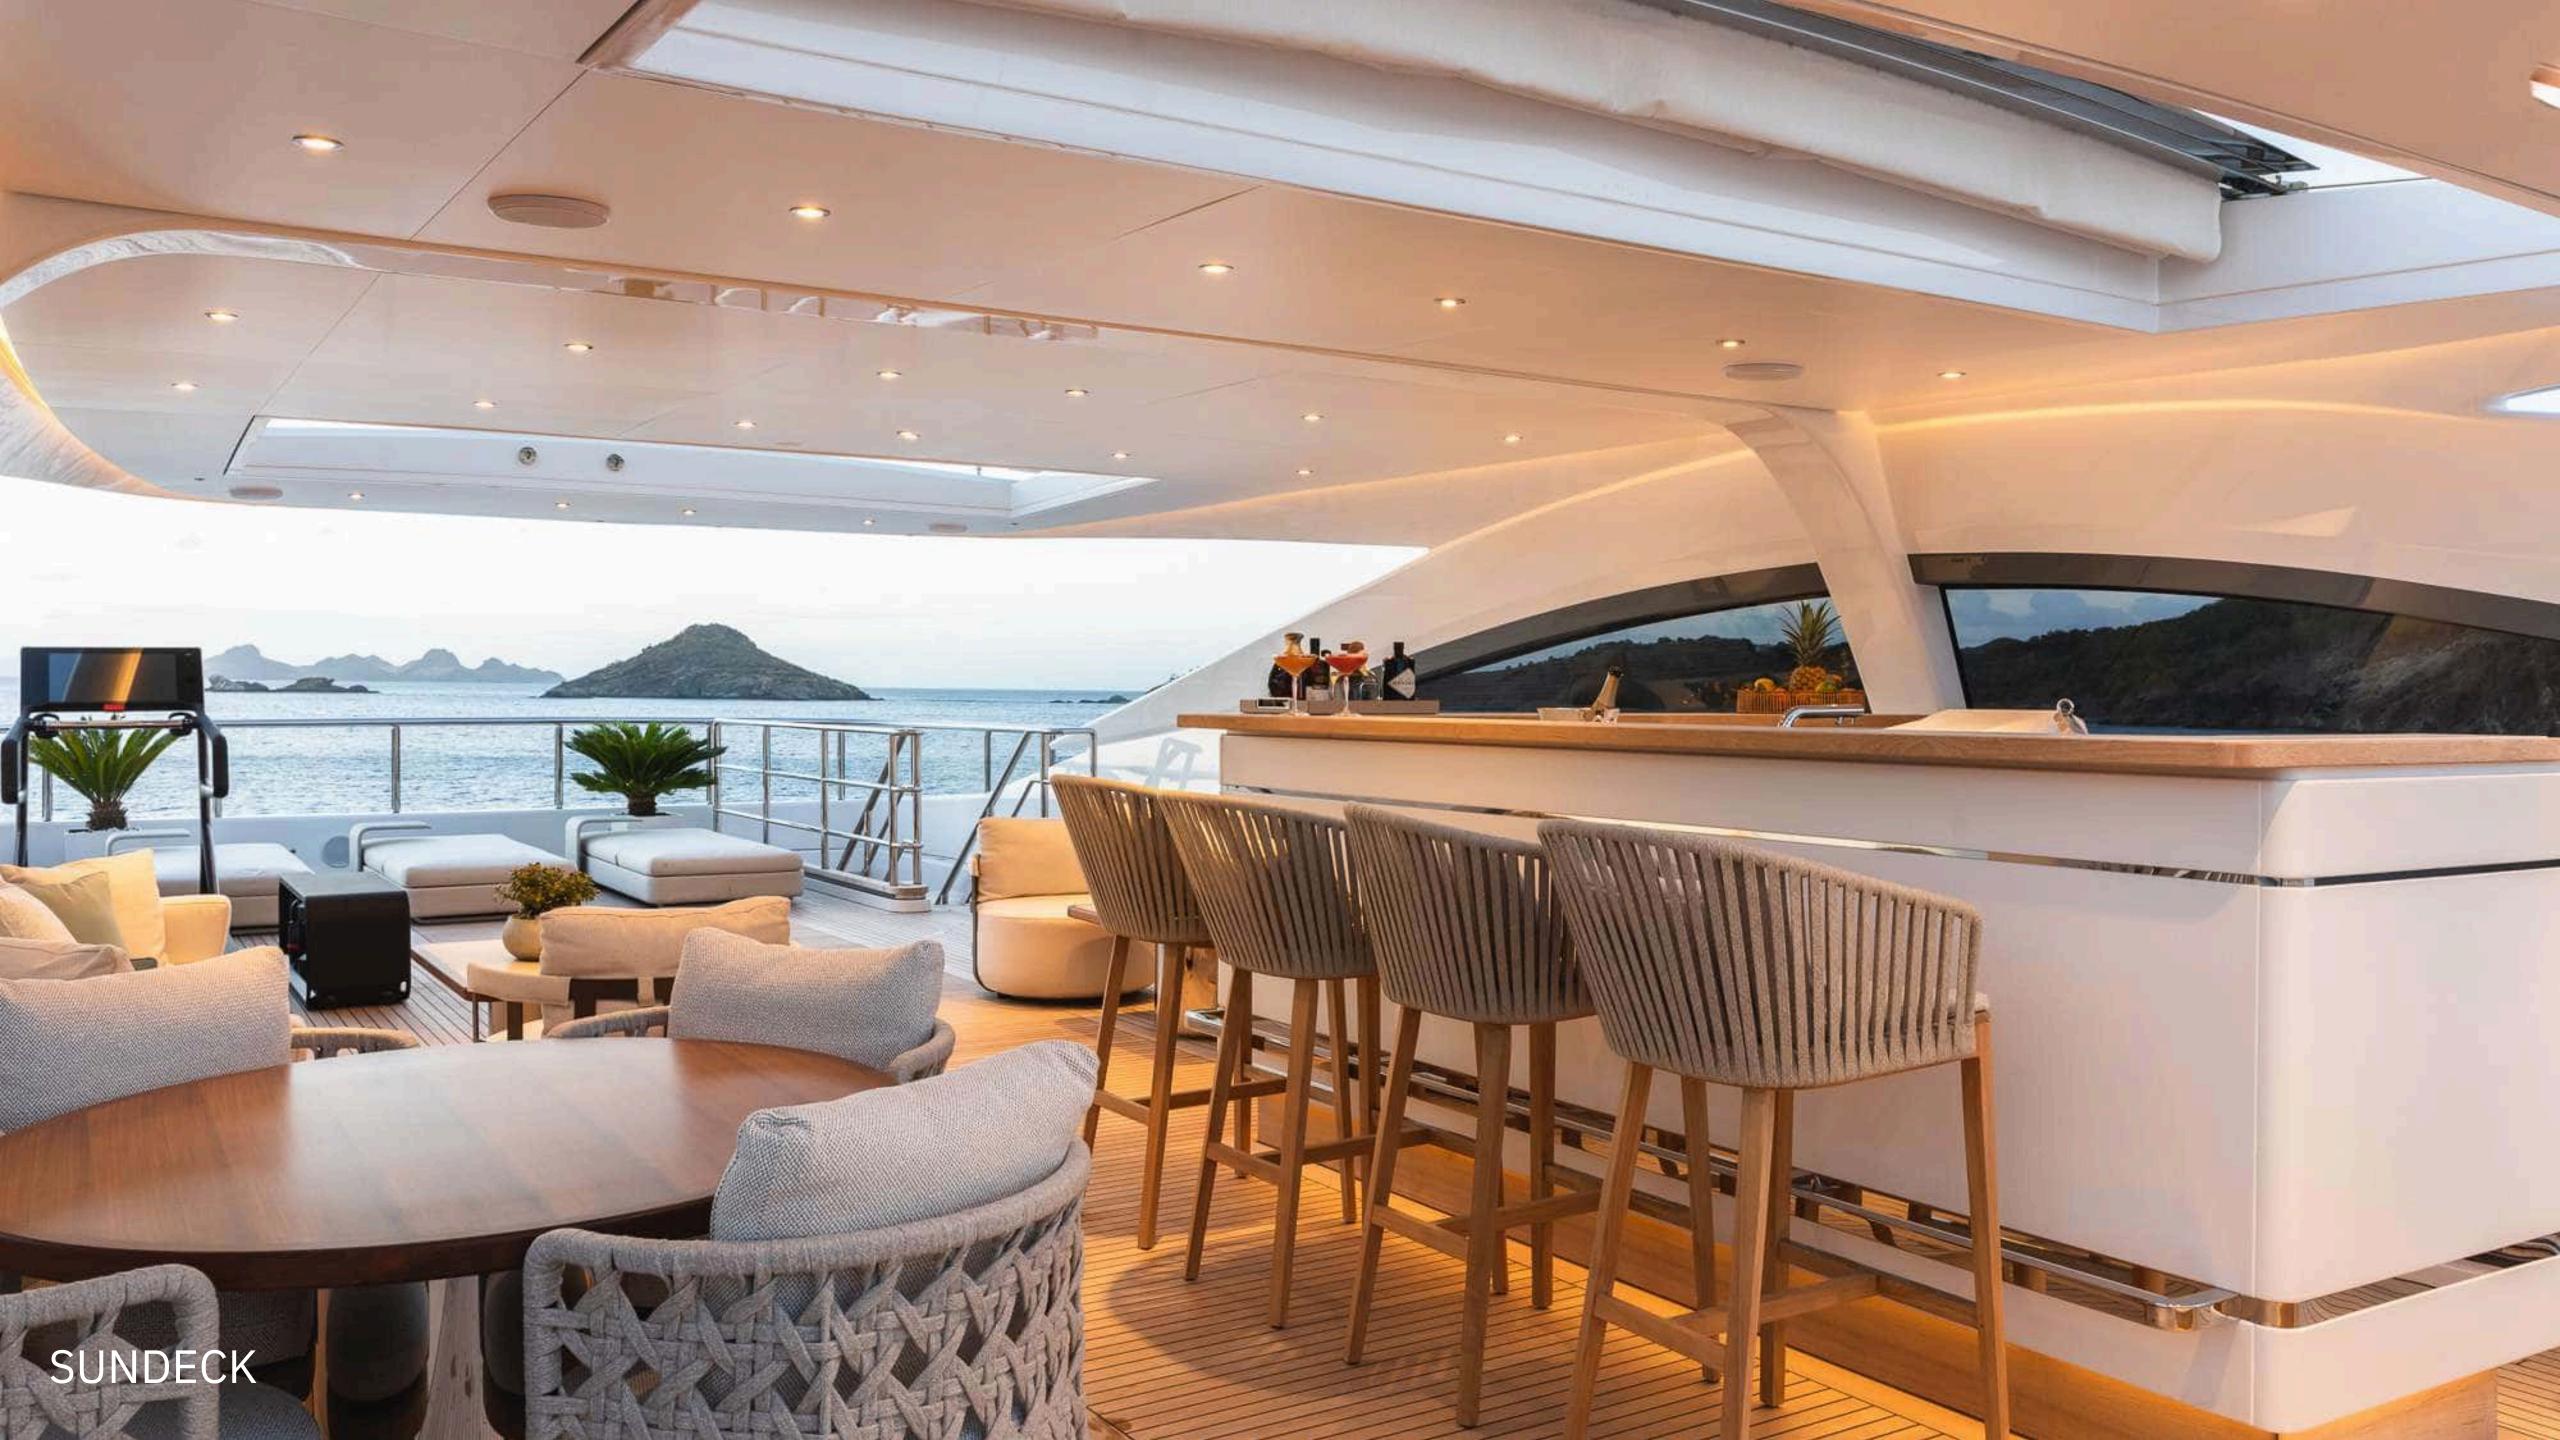

# WELCOME **ON BOARD**

The 50-meter B.NOW is characterised by design with a seamless connection between the interior and the outdoor decks. One of the key features of FANTASEA's exterior is her outstanding 36 sqm beach club accessible directly from the main deck, where there is an open area with a panoramic view and an infinity pool aft. The main features of the layout are the sundeck gym, the spacious relaxation and sunbathing areas, and the outdoor dining area on the upper deck.

### LIFESTYLE

FANTASEA remarkable leisure and entertainment amenities make it an excellent choice for socialising and entertaining with loved ones. In addition to the spacious beach club featuring a large infinity pool, gym and hammam, other standout features include a sundeck gym and jacuzzi. An extensive set of water equipment are stored in the forward garage, to dedicate space aft only for recreation and entertainment. Additionally, the Anvera 42 speedster "FAN2SEA", chase tender is a new exciting feature for the 2025 season.

#### SUNDECK GYM