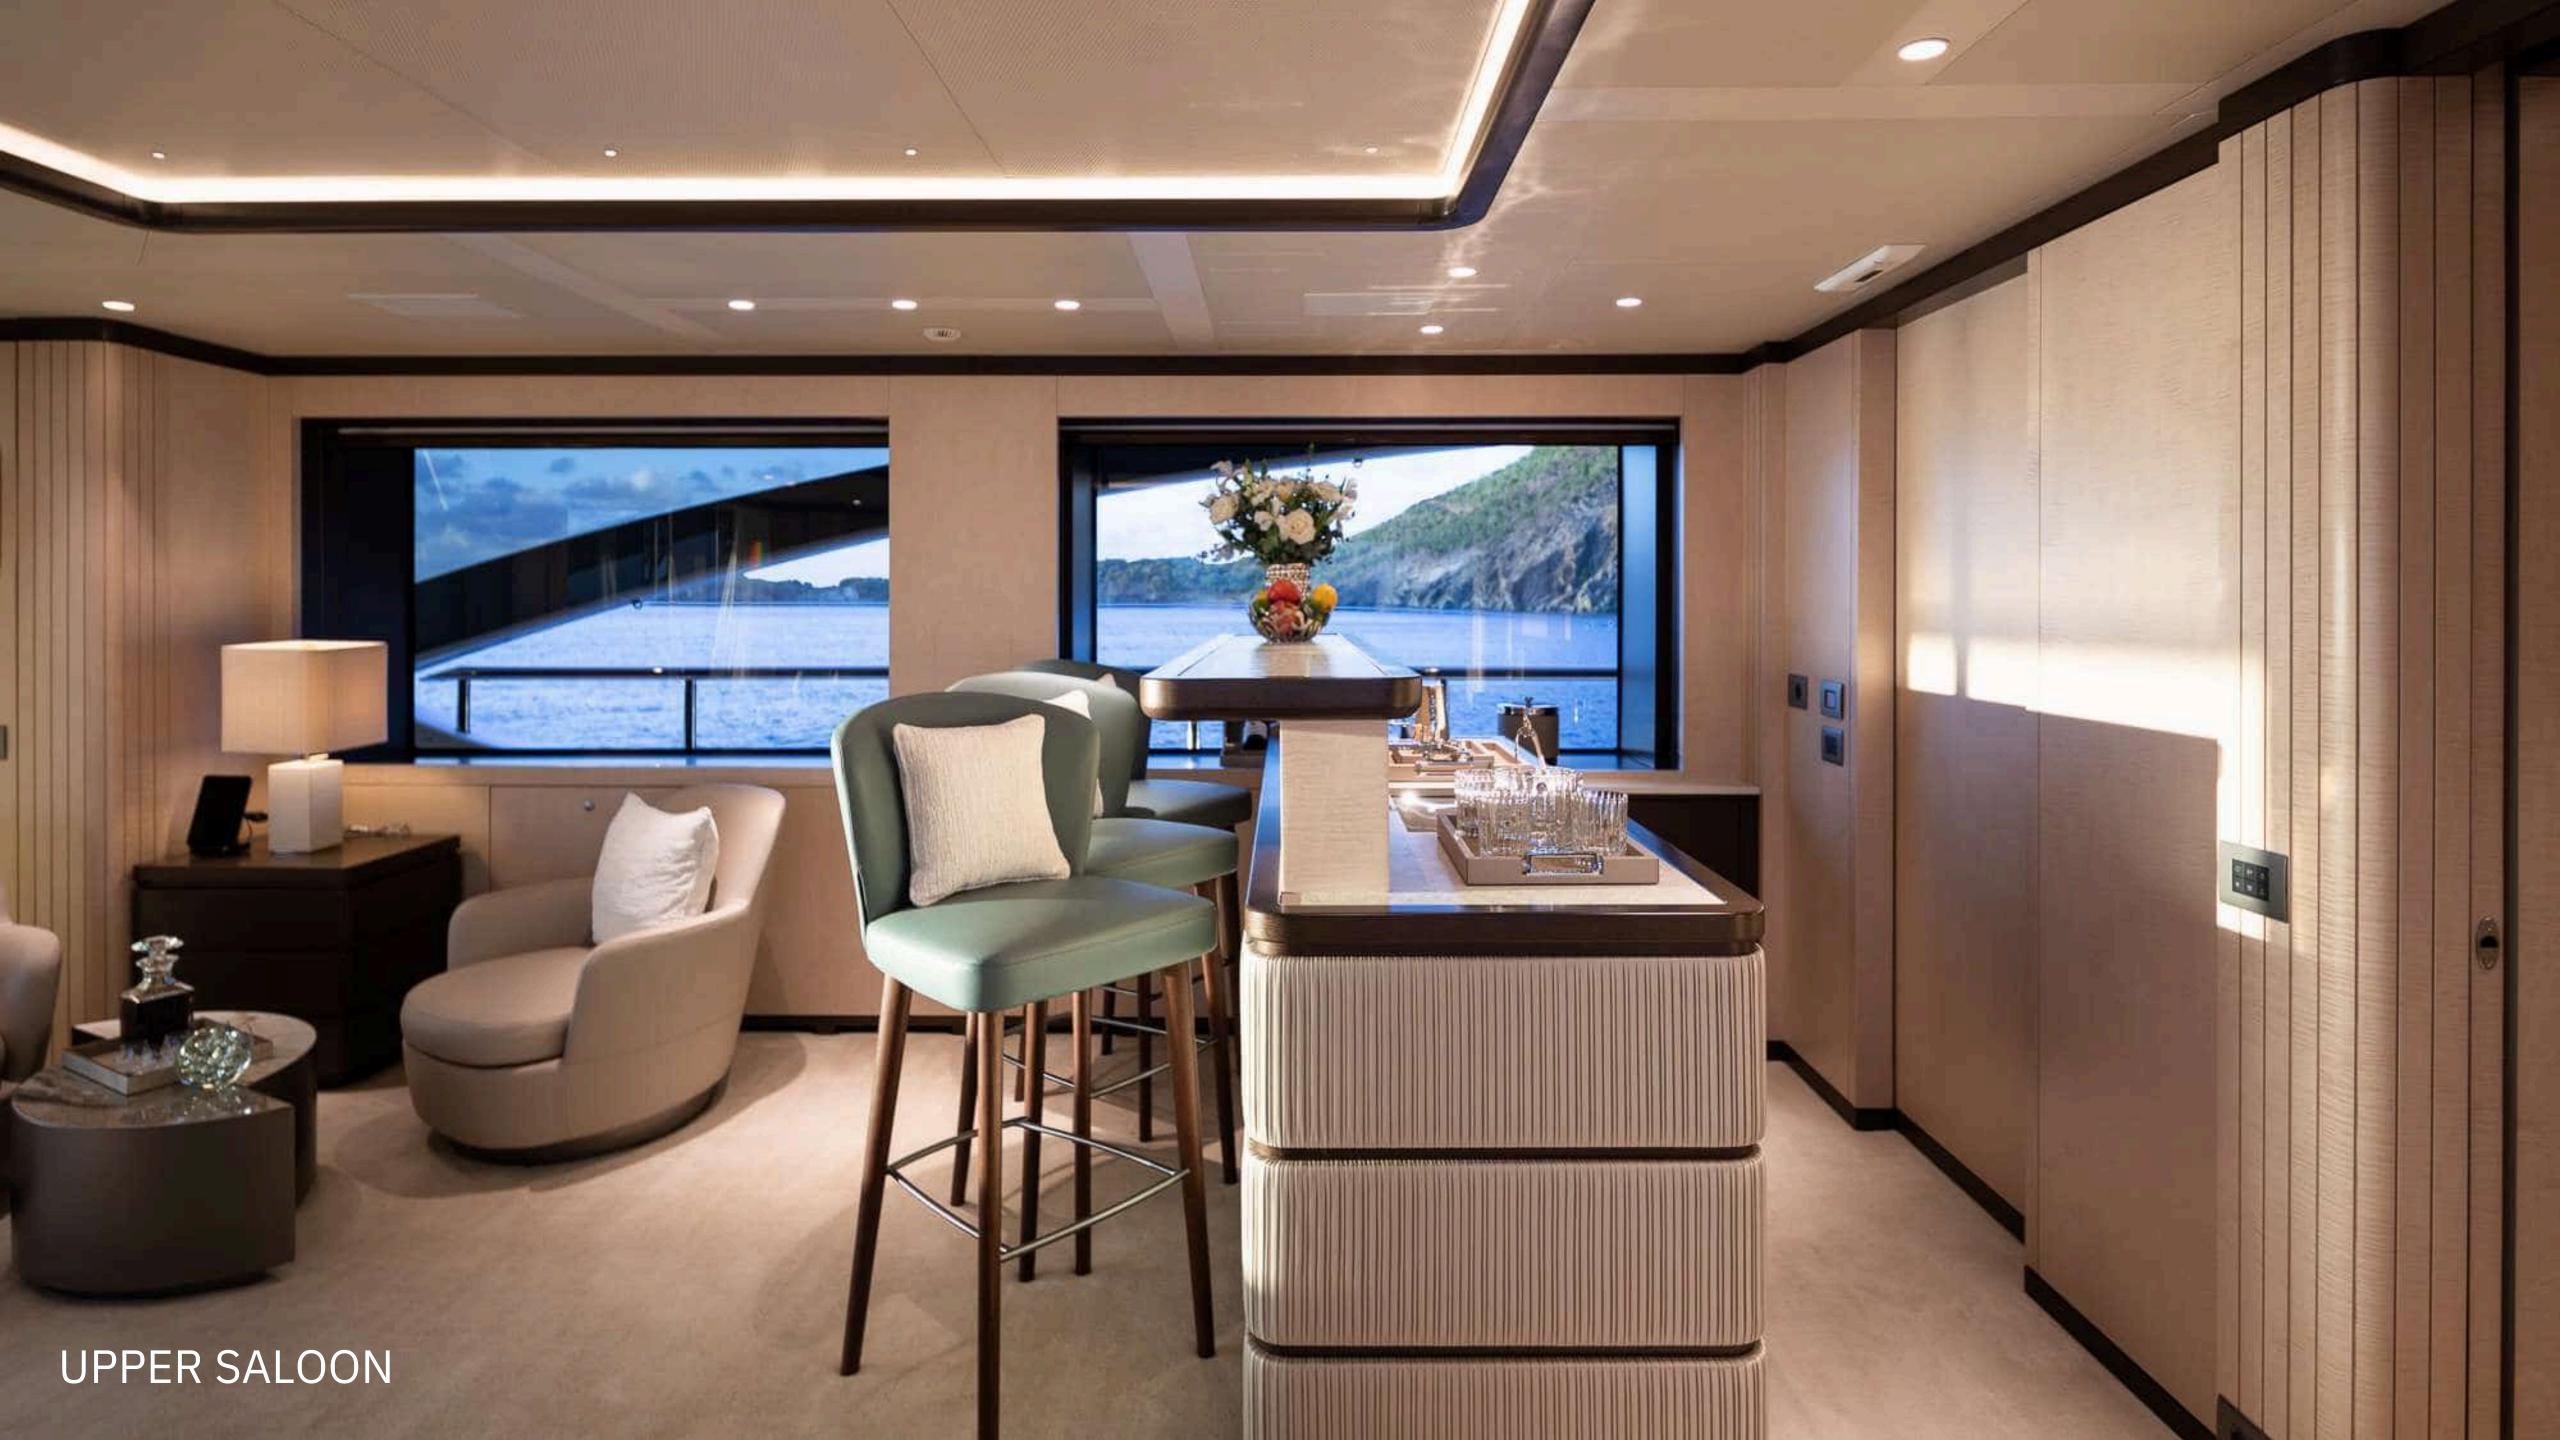

gym, the spacious relaxation and sunbathing areas, and the outdoor dining area on the upper deck.





MAIN DECK AFT

197 HAMPERSON



MAIN DECK AFT

5

× 5

5.





### UPPER DECK AFT





### UPPER DECK ALFRESCO DINING AREA















### INTERIORS

Timeless styling, exquisite furnishings, and lavish seating create an elegant and comfortable atmosphere. The main deck salon offers a chic and sophisticated setting with a comfortable seating area with a large C-shaped sofa facing the fully-glazed aft and its sliding glass doors. A large widescreen TV mounted on the ceiling can be concealed when not in use. A formal dining area located forward awaits to host elegant evening gatherings.













### DINING AREA

Sector Contract Sector



### UPPER SALOON

Act ...

Carl Dan Har P







## ACCOMMODATION

The luxurious interior of FANTASEA accommodates up to 10 (+1) guests in 5 beautifully appointed staterooms, including a bright, full-beam master suite located at the main deck with an office, his and hers bathrooms and its own privatised deck area. The 4 guest staterooms are located at the lower deck. An additional 6th stateroom is located on the bridge deck, featuring a small double bed (120x190cm) and is suitable for one extra staff only. FANTASEA also offers room for 12 crew members to provide an exceptional charter experience.





### MASTER STATEROOM

=

E











### MASTER PRIVATE BALCONY

6.5





### WALK-IN WARDROBE

161



#### MASTER BATHROOM



### MASTER BATHROOM

IL. J.

C SMILL )



















### LIFESTYLE

FANTASEA remarkable leisure and enter