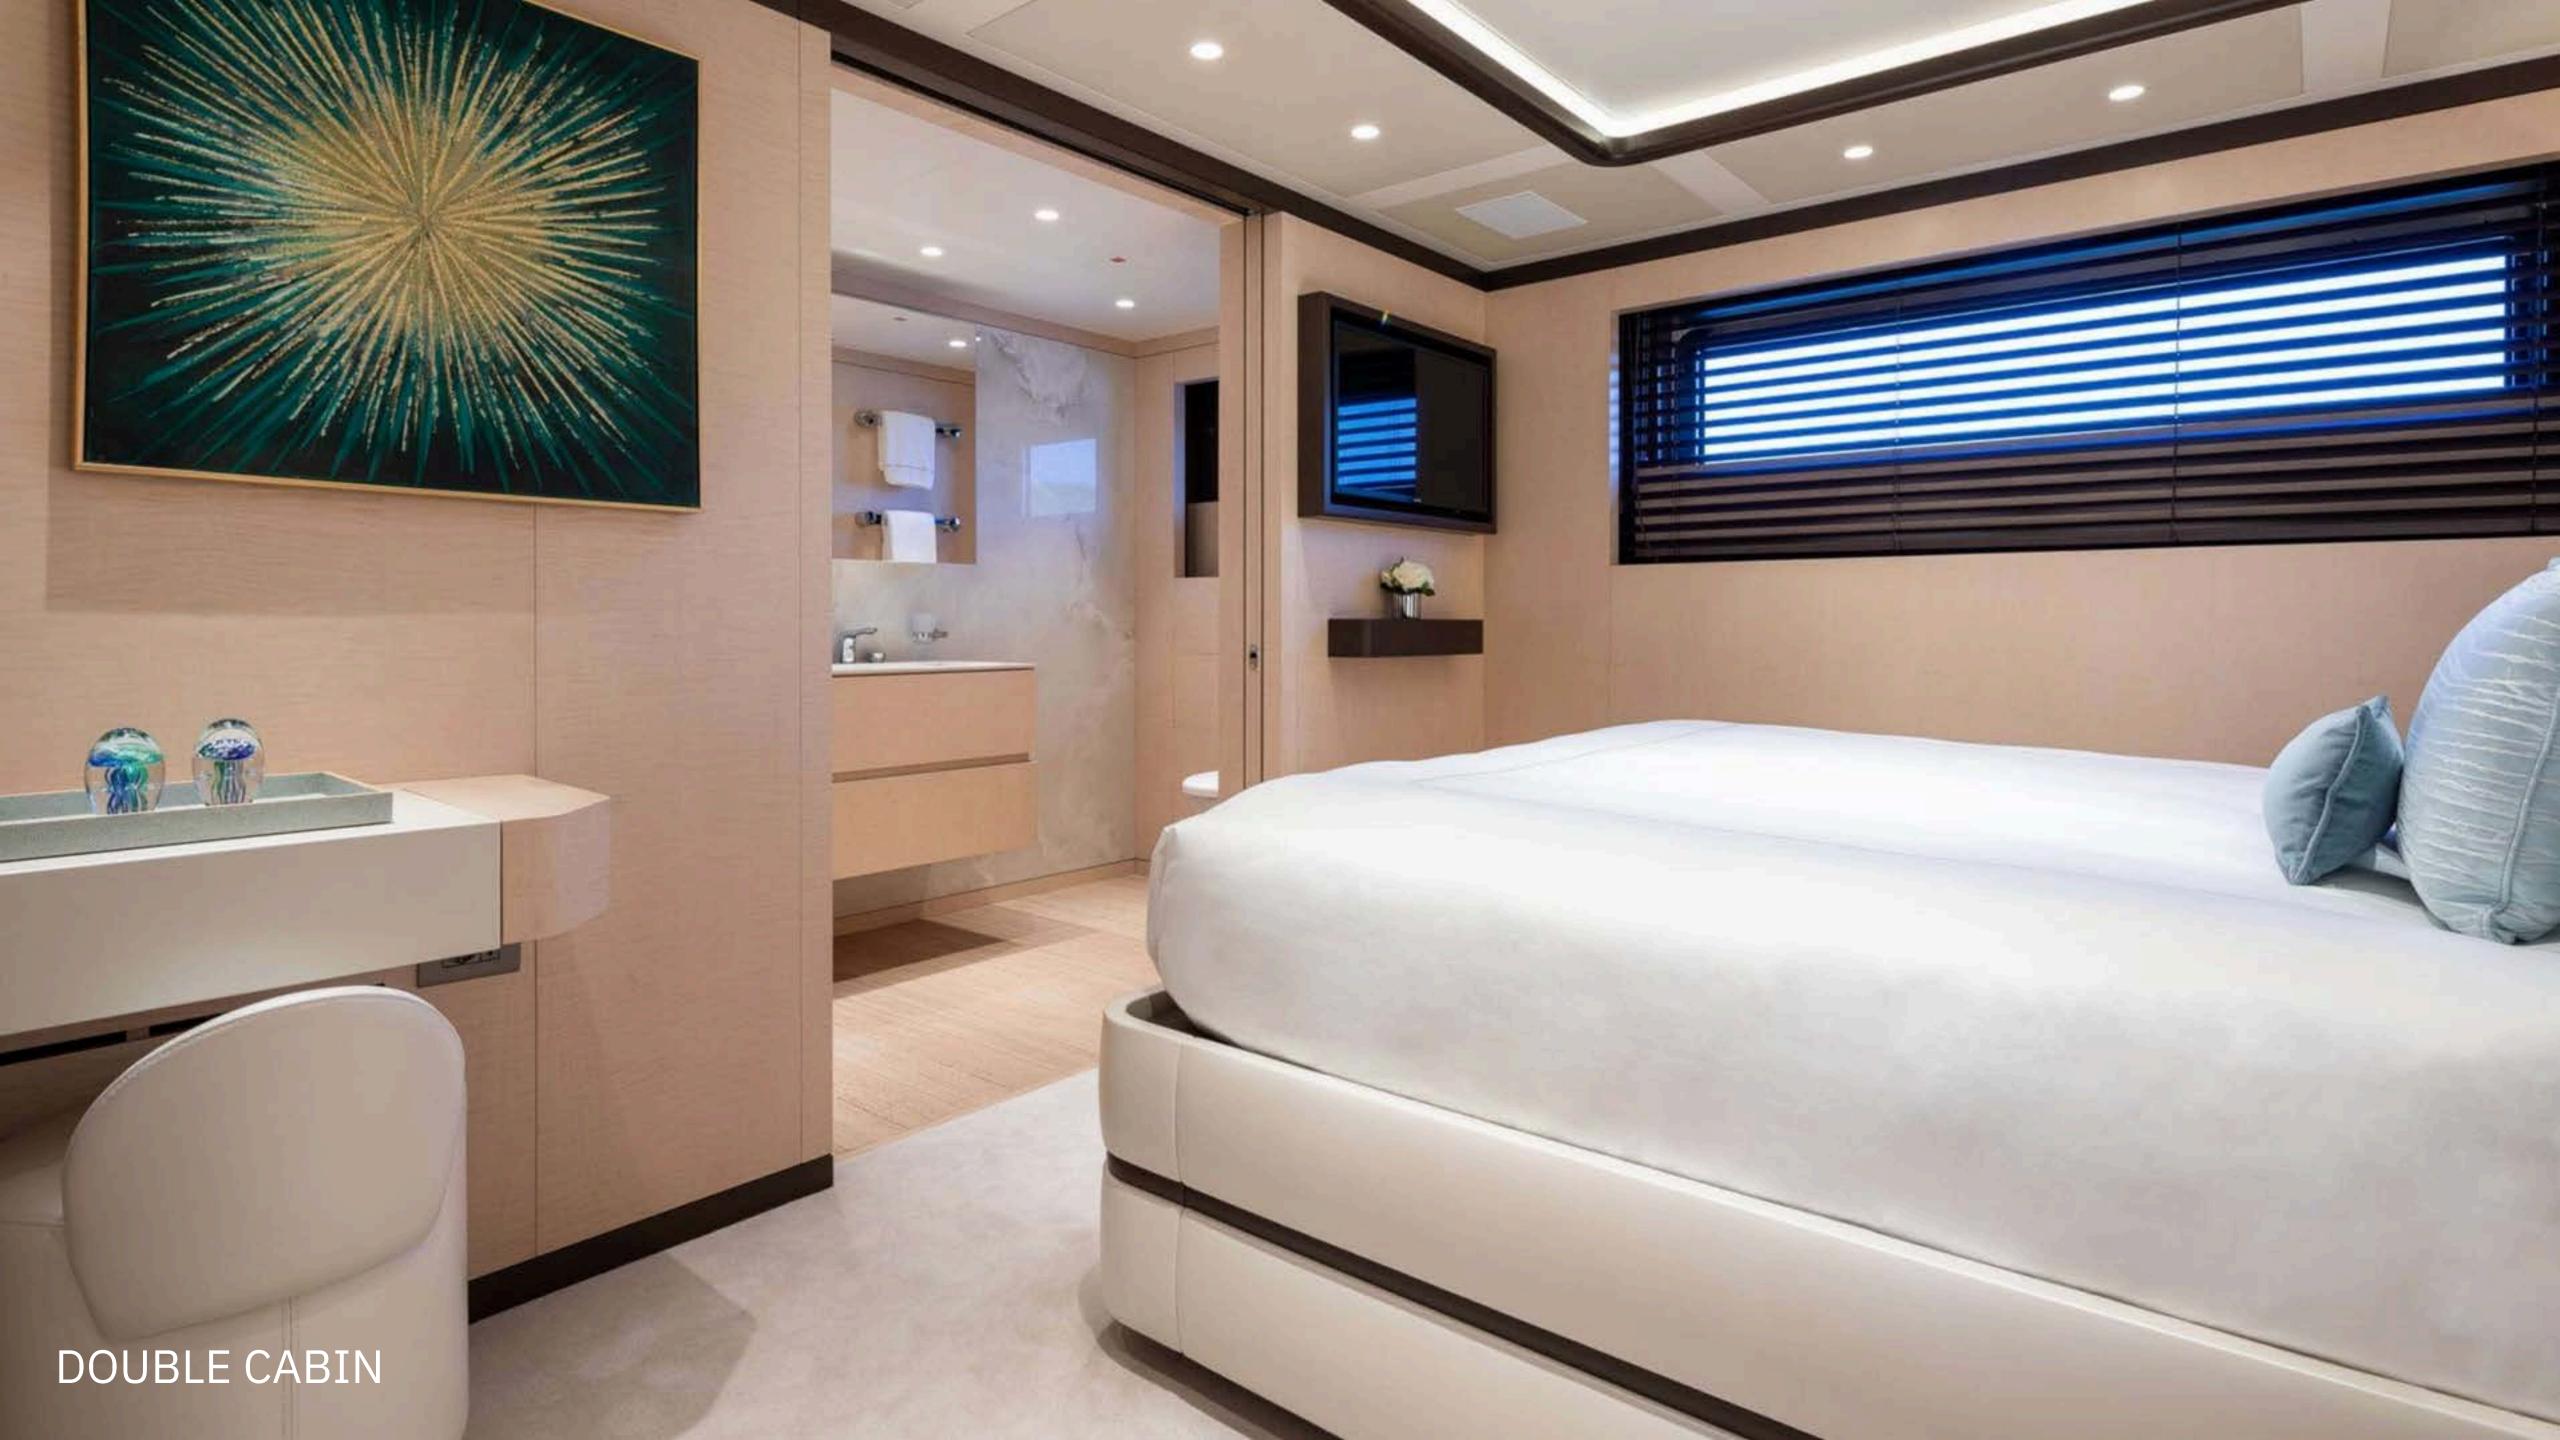

## ACCOMMODATION

The luxurious interior of FANTASEA accommodates up to 10 (+1) guests in 5 beautifully appointed staterooms, including a bright, full-beam master suite located at the main deck with an office, his and hers bathrooms and its own privatised deck area. The 4 guest staterooms are located at the lower deck. An additional 6th stateroom is located on the bridge deck, featuring a small double bed (120x190cm) and is suitable for one extra staff only. FANTASEA also offers room for 12 crew members to provide an exceptional charter experience.