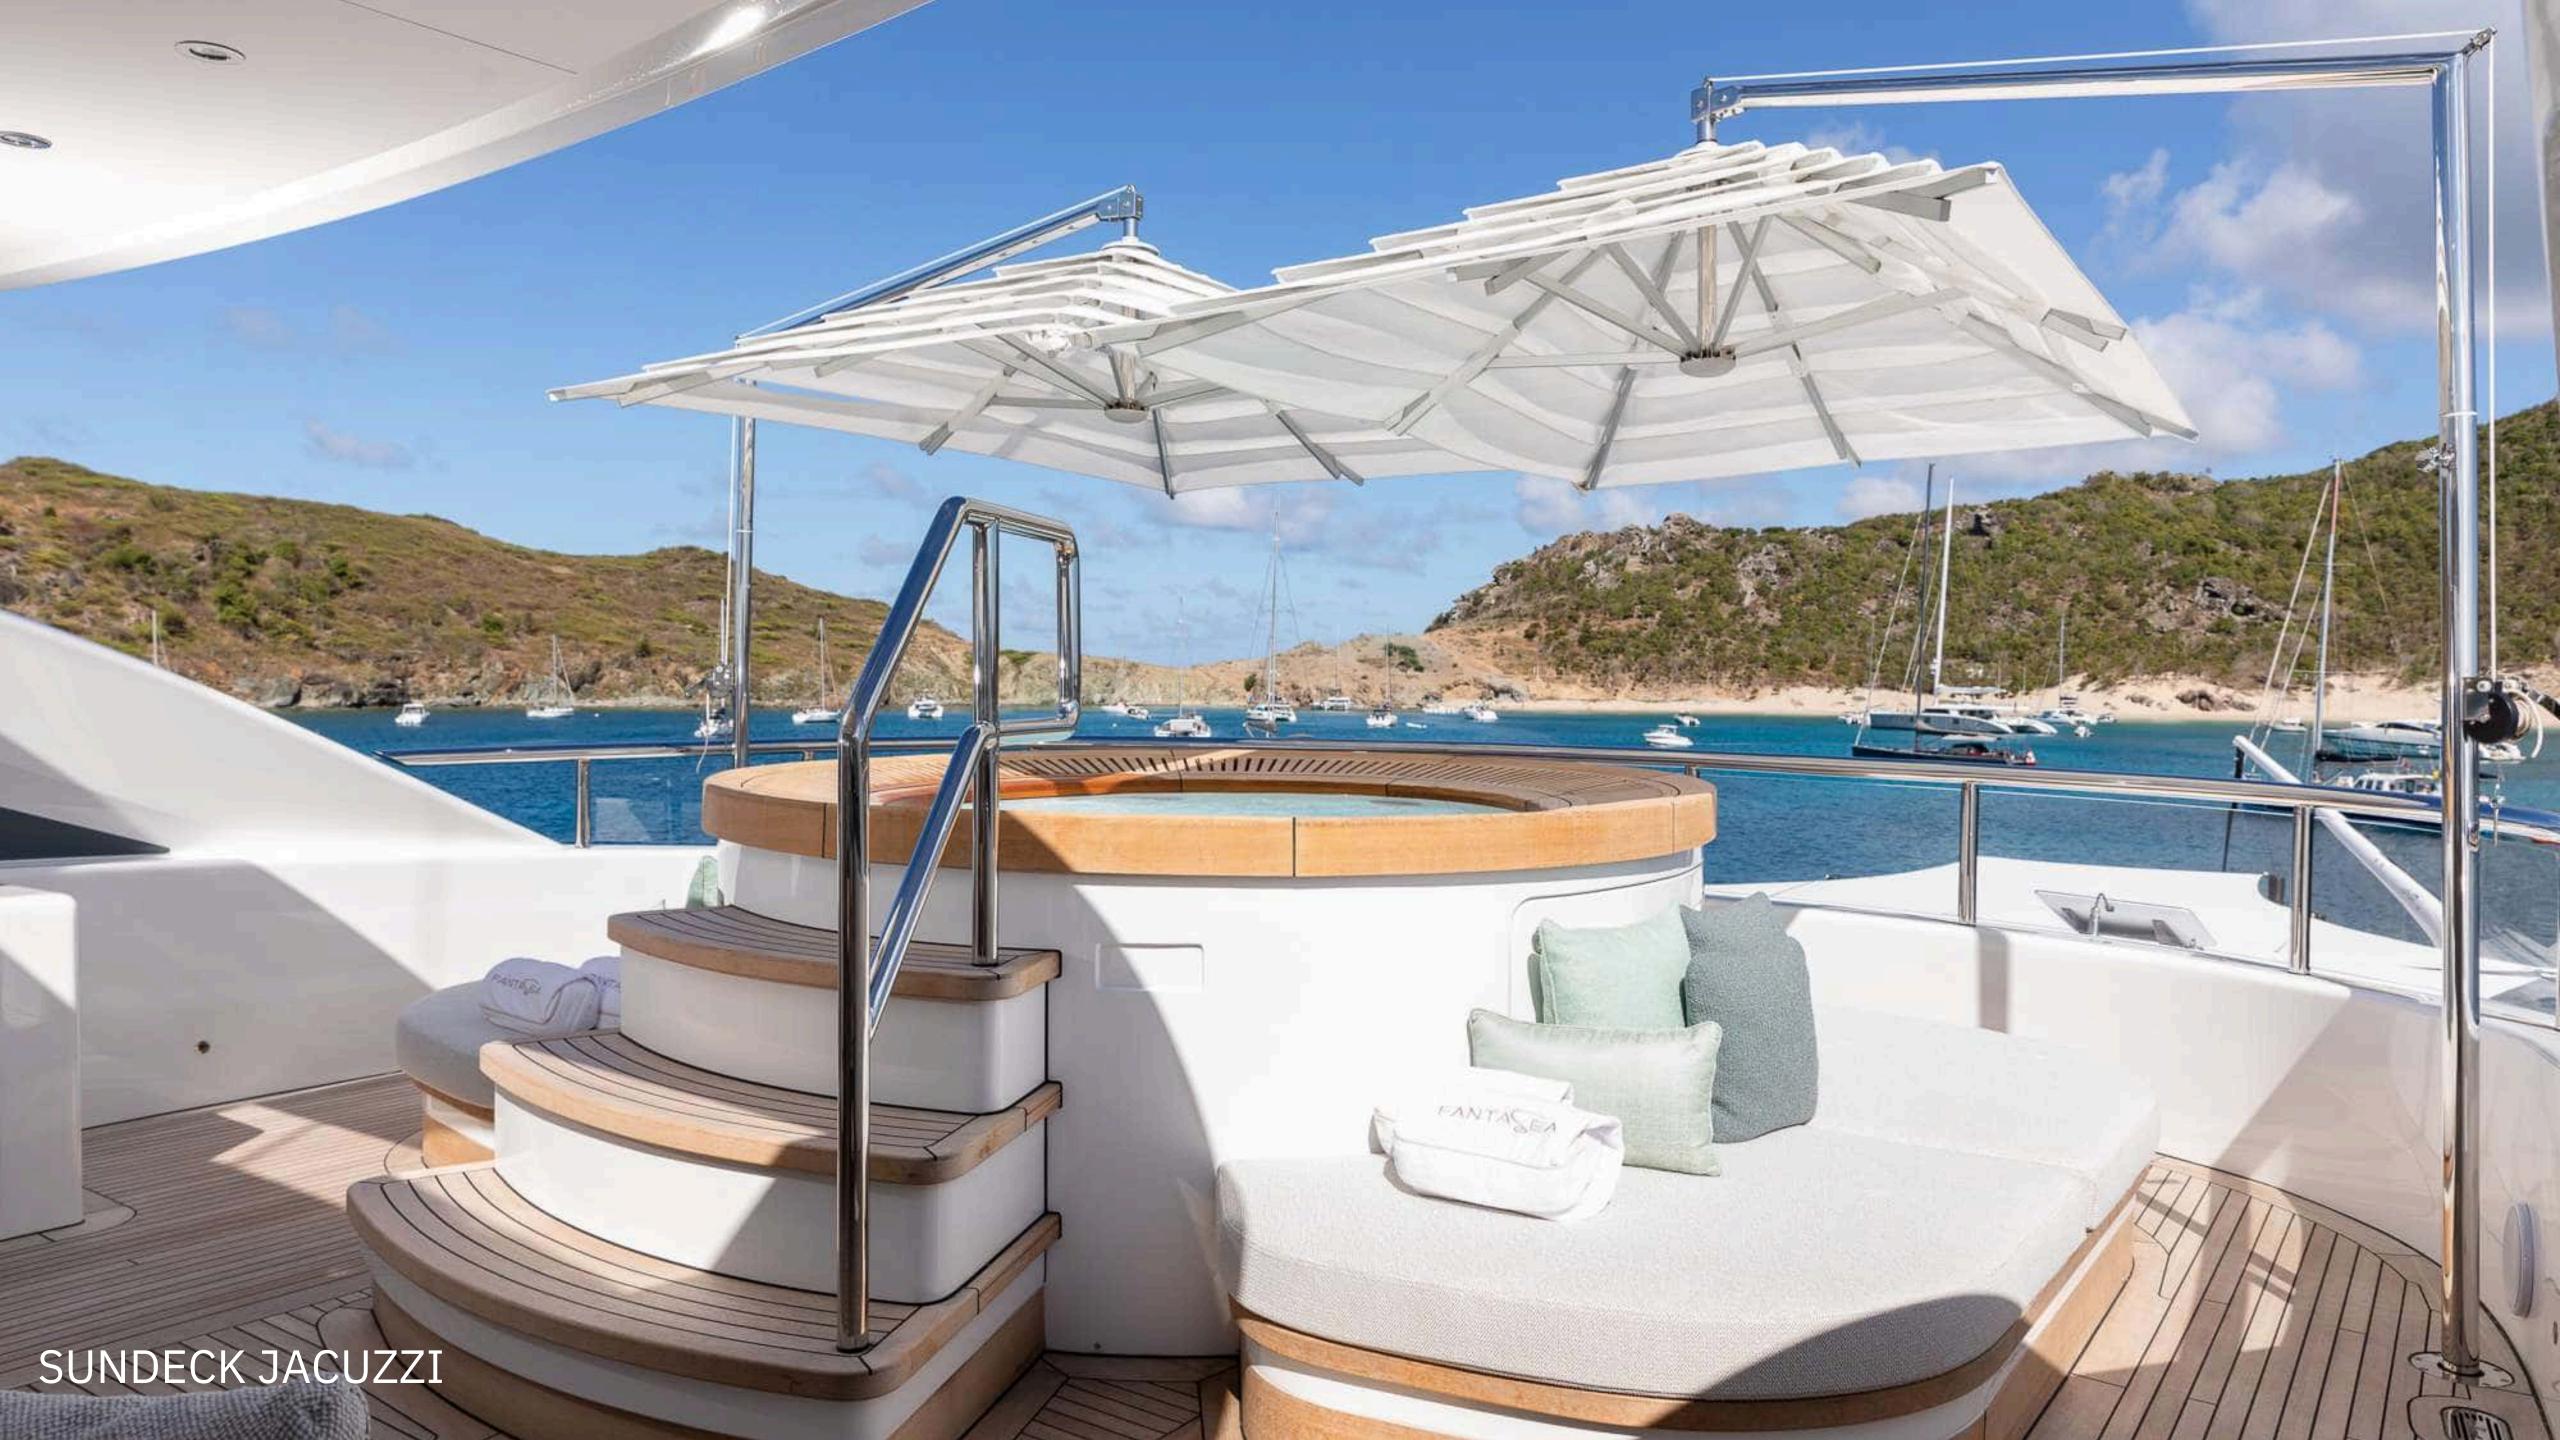

### LIFESTYLE

FANTASEA remarkable leisure and entertainment amenities make it an excellent choice for socialising and entertaining with loved ones. In addition to the spacious beach club featuring a large infinity pool, gym and hammam, other standout features include a sundeck gym and jacuzzi. An extensive set of water equipment are stored in the forward garage, to dedicate space aft only for recreation and entertainment. Additionally, the Anvera 42 speedster "FAN2SEA", chase tender is a new exciting feature for the 2025 season.

## FEATURED HIGHLIGHTS

- 2023 BENETTI B.NOW
- SLEEK, EXTENDED PROFILE BY AWARD-WINNING RWD DESIGN STUDIO
- 36 SQM BEACH CLUB AND HAMMAM
- JACUZZI ON SUNDECK AND LARGE INFINITY POOL ON AFT
- OPEN AIR CINEMA ON THE SPACIOUS BOW LOUNGE
- BEAUTIFULLY APPOINTED STATEROOMS INCLUDING A FULL BEAM MASTER SUITE WITH PRIVATE BALCONY
- REDUCED NOISE AND VIBRATIONS FOR COMFORTABLE CRUISING
- GREAT ARRAY OF WATER-TOYS
- NEW CHASE TENDER FOR THE 2025 SEASON ANVERA 42 SPEEDSTER "FAN2SEA"
- EXPERIENCED, FAMILY-ORIENTED CREW OF 12, RARELY FOUND ON A YACHT OF THIS SIZE