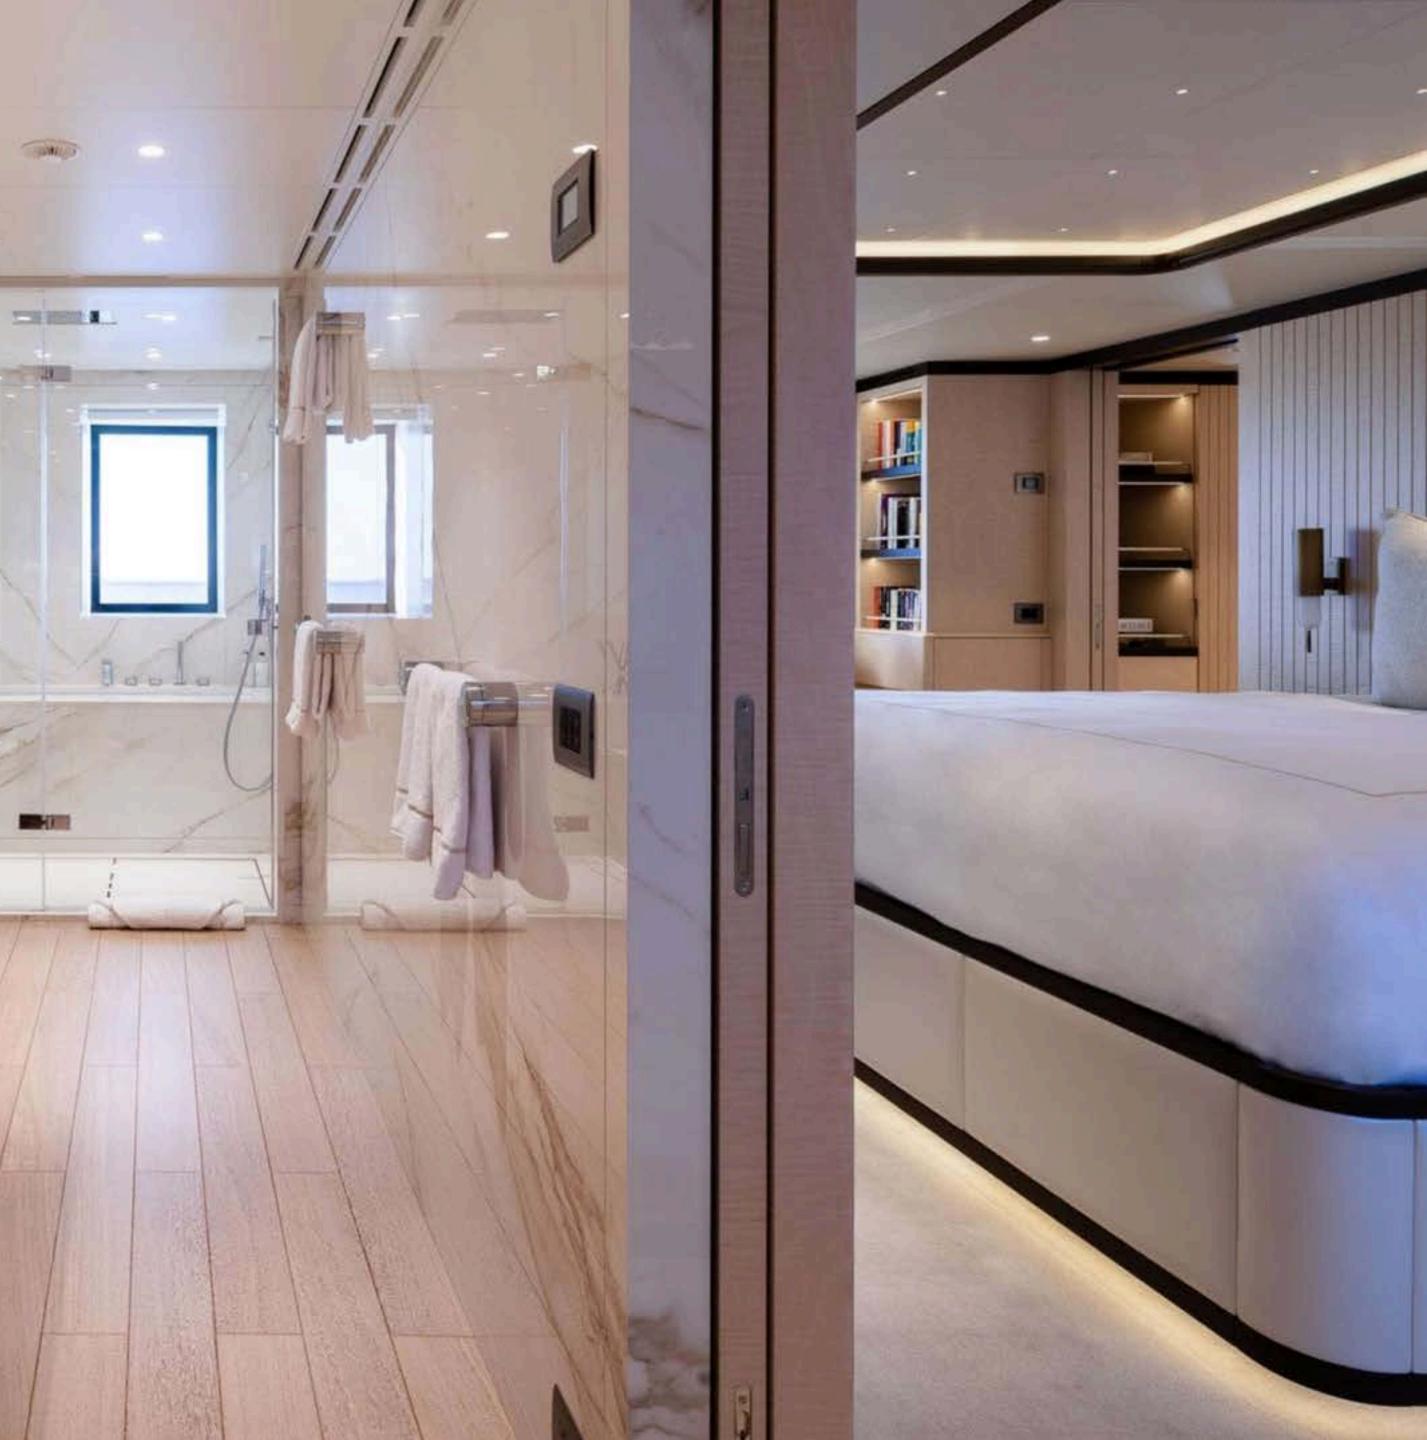

herings.













### DINING AREA

Sector Contract Sector



### UPPER SALOON

Act ...

Carl Dan Har P







## ACCOMMODATION

The luxurious interior of FANTASEA accommodates up to 10 (+1) guests in 5 beautifully appointed staterooms, including a bright, full-beam master suite located at the main deck with an office, his and hers bathrooms and its own privatised deck area. The 4 guest staterooms are located at the lower deck. An additional 6th stateroom is located on the bridge deck, featuring a small double bed (120x190cm) and is suitable for one extra staff only. FANTASEA also offers room for 12 crew members to provide an exceptional charter experience.





### MASTER STATEROOM

=

E











### MASTER PRIVATE BALCONY

6.5





### WALK-IN WARDROBE

161



#### MASTER BATHROOM



### MASTER BATHROOM

IL. J.

C SMILL )



















### LIFESTYLE

FANTASEA remarkable leisure and entertainment amenities make it an excellent choice for socialising and entertaining with loved ones. In addition to the spacious beach club featuring a large infinity pool, gym and hammam, other standout features include a sundeck gym and jacuzzi. An extensive set of water equipment are stored in the forward garage, to dedicate space aft only for recreation and entertainment. Additionally, the Anvera 42 speedster "FAN2SEA", chase tender is a new exciting feature for the 2025 season.















UPPER DECK ALFRESCO DINING AREA

111





#### SUNDECK GYM





#### INFLATABLE JET SKI DOCKING STATION

0

See.

S.OC.





## FEATURED HIGHLIGHTS

- 2023 BENETTI B.NOW
- SLEEK, EXTENDED P