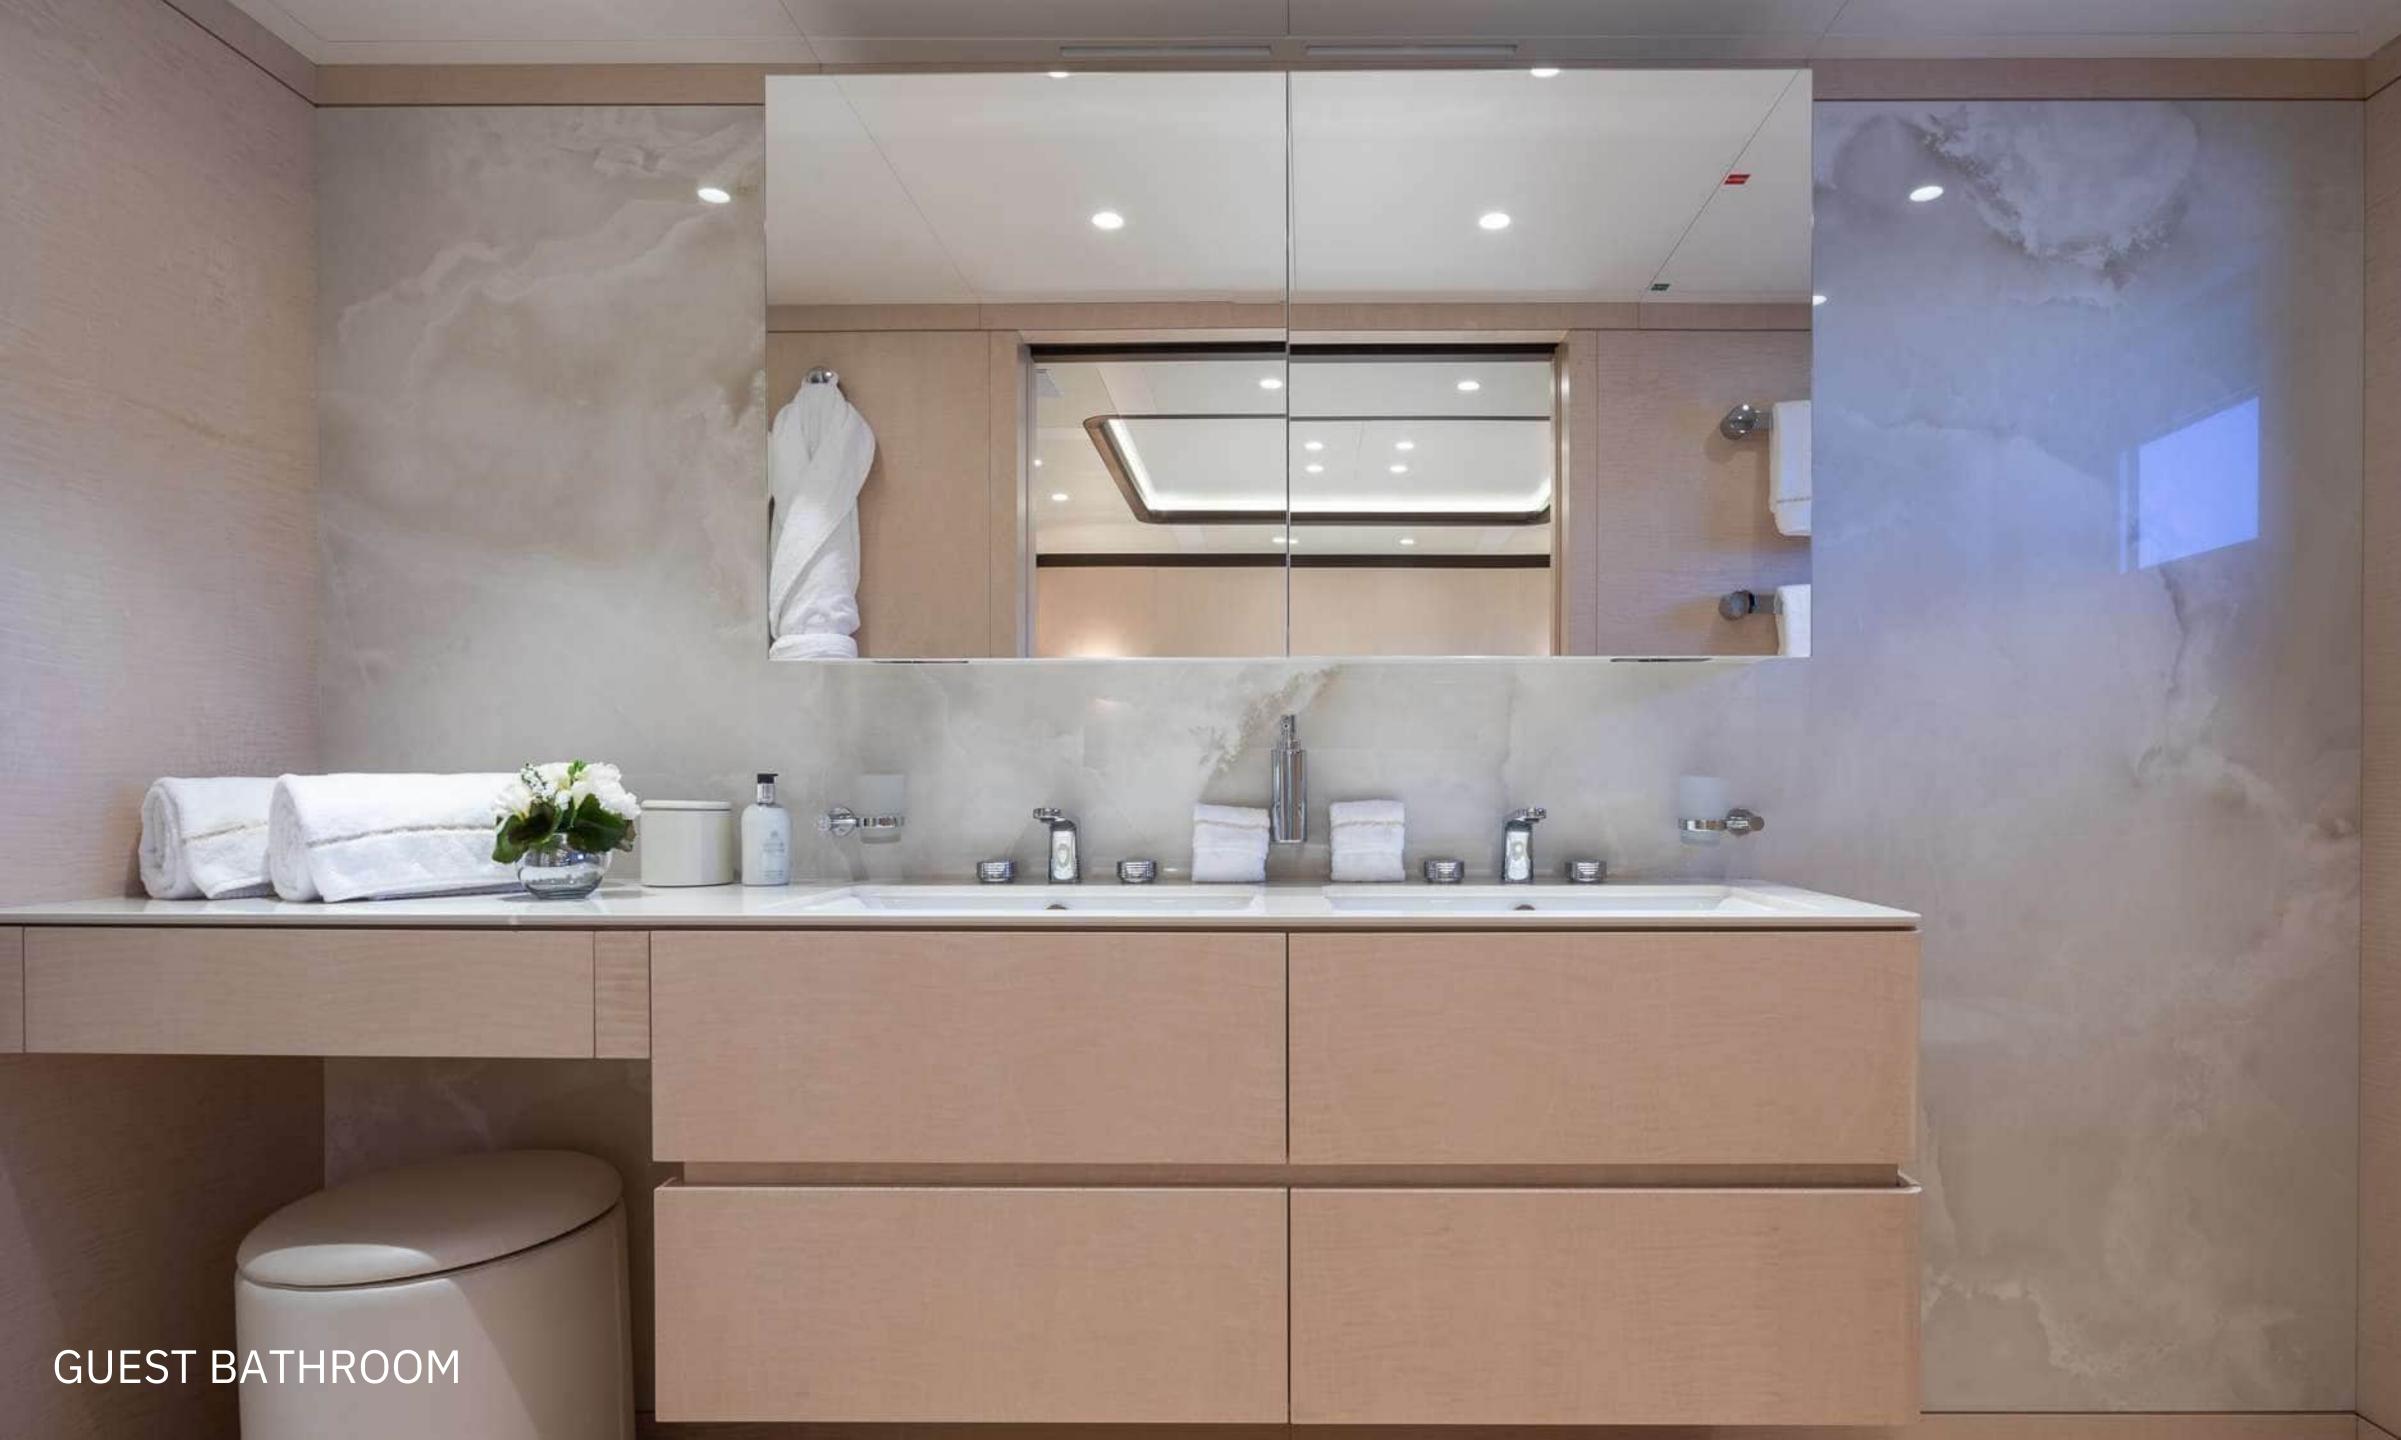

## ACCOMMODATION

The luxurious interior of FANTASEA accommodates up to 10 (+1) guests in 5 beautifully appointed staterooms, including a bright, full-beam master suite located at the main deck with an office, his and hers bathrooms and its own privatised deck area. The 4 guest staterooms are located at the lower deck. An additional 6th stateroom is located on the bridge deck, featuring a small double bed (120x190cm) and is suitable for one extra staff only. FANTASEA also offers room for 12 crew members to provide an exceptional charter experience.