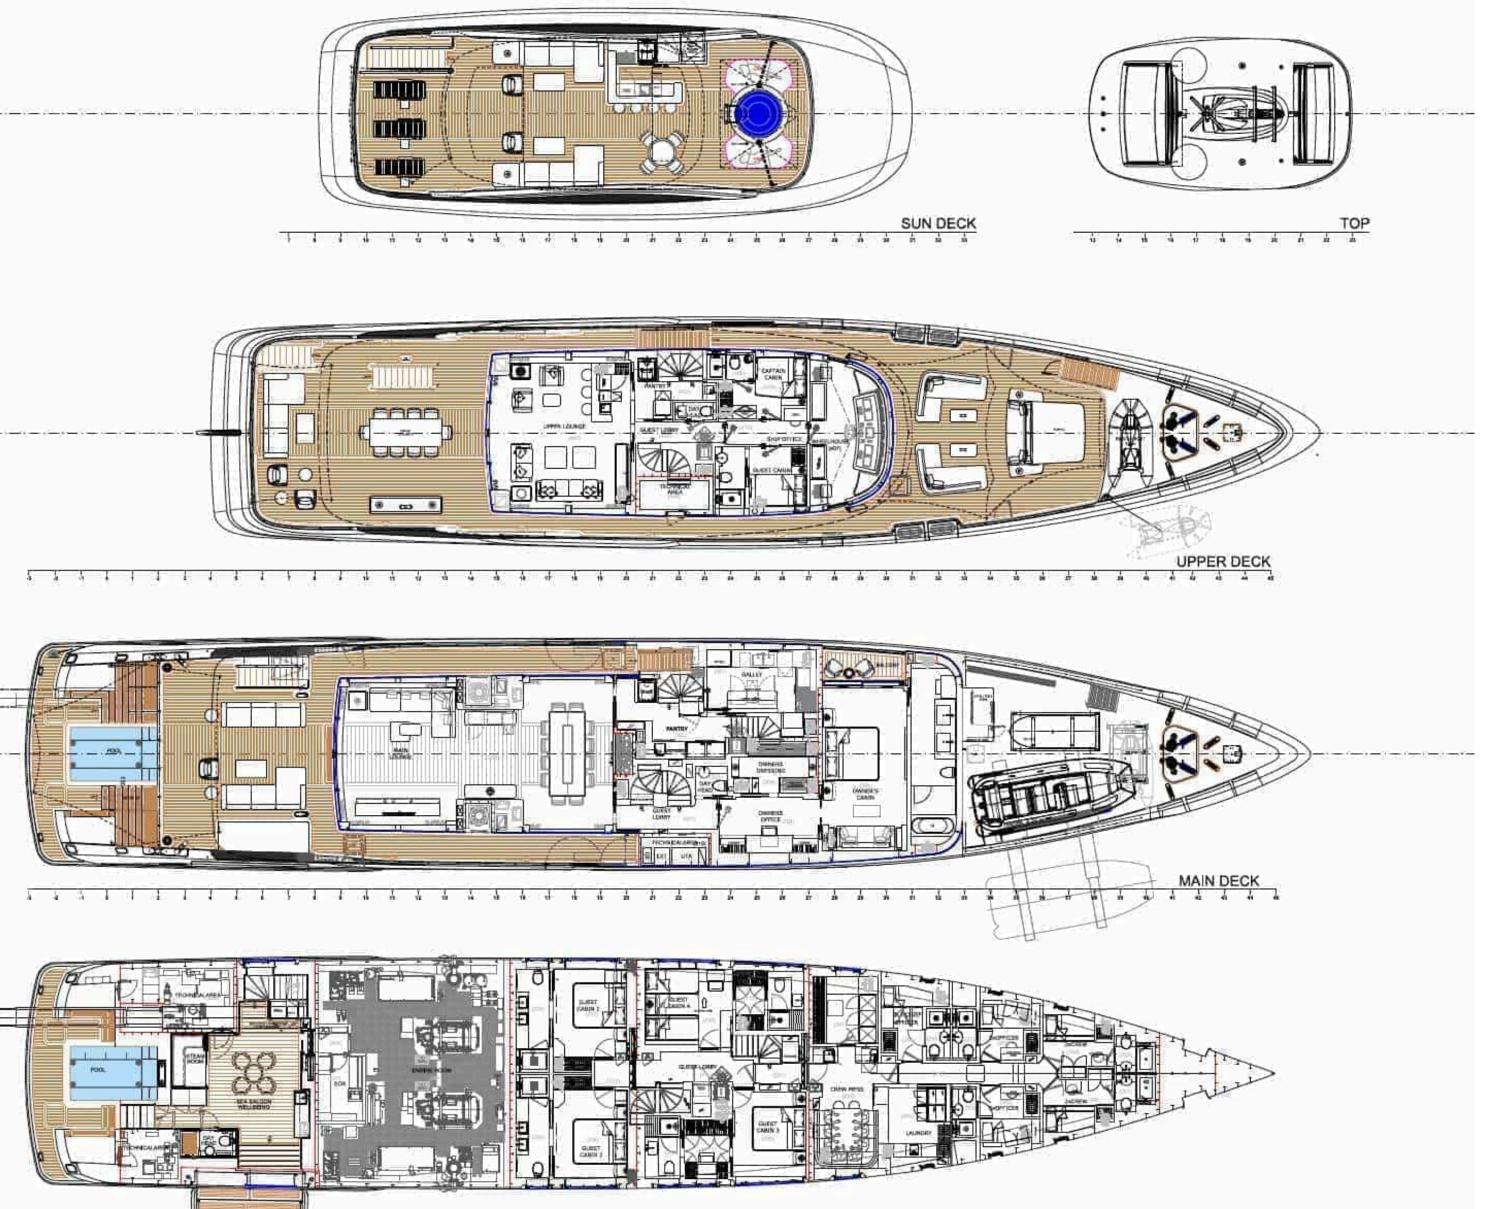

# WELCOME **ON BOARD**

The 50-meter B.NOW is characterised by design with a seamless connection between the interior and the outdoor decks. One of the key features of FANTASEA's exterior is her outstanding 36 sqm beach club accessible directly from the main deck, where there is an open area with a panoramic view and an infinity pool aft. The main features of the layout are the sundeck gym, the spacious relaxation and sunbathing areas, and the outdoor dining area on the upper deck.

### INTERIORS

Timeless styling, exquisite furnishings, and lavish seating create an elegant and comfortable atmosphere. The main deck salon offers a chic and sophisticated setting with a comfortable seating area with a large C-shaped sofa facing the fully-glazed aft and its sliding glass doors. A large widescreen TV mounted on the ceiling can be concealed when not in use. A formal dining area located forward awaits to host elegant evening gatherings.

## ACCOMMODATION

The luxurious interior of FANTASEA accommodates up to 10 (+1) guests in 5 beautifully appointed staterooms, including a bright, full-beam master suite located at the main deck with an office, his and hers bathrooms and its own privatised deck area. The 4 guest staterooms are located at the lower deck. An additional 6th stateroom is located on the bridge deck, featuring a small double bed (120x190cm) and is suitable for one extra staff only. FANTASEA also offers room for 12 crew members to provide an exceptional charter experience.

### LIFESTYLE

FANTASEA remarkable leisure and entertainment amenities make it an excellent choice for socialising and entertaining with loved ones. In addition to the spacious beach club featuring a large infinity pool, gym and hammam, other standout features include a sundeck gym and jacuzzi. An extensive set of water equipment are stored in the forward garage, to dedicate space aft only for recreation and entertainment. Additionally, the Anvera 42 speedster "FAN2SEA", chase tender is a new exciting feature for the 2025 season.

#### GENERAL ARRANGEMENT