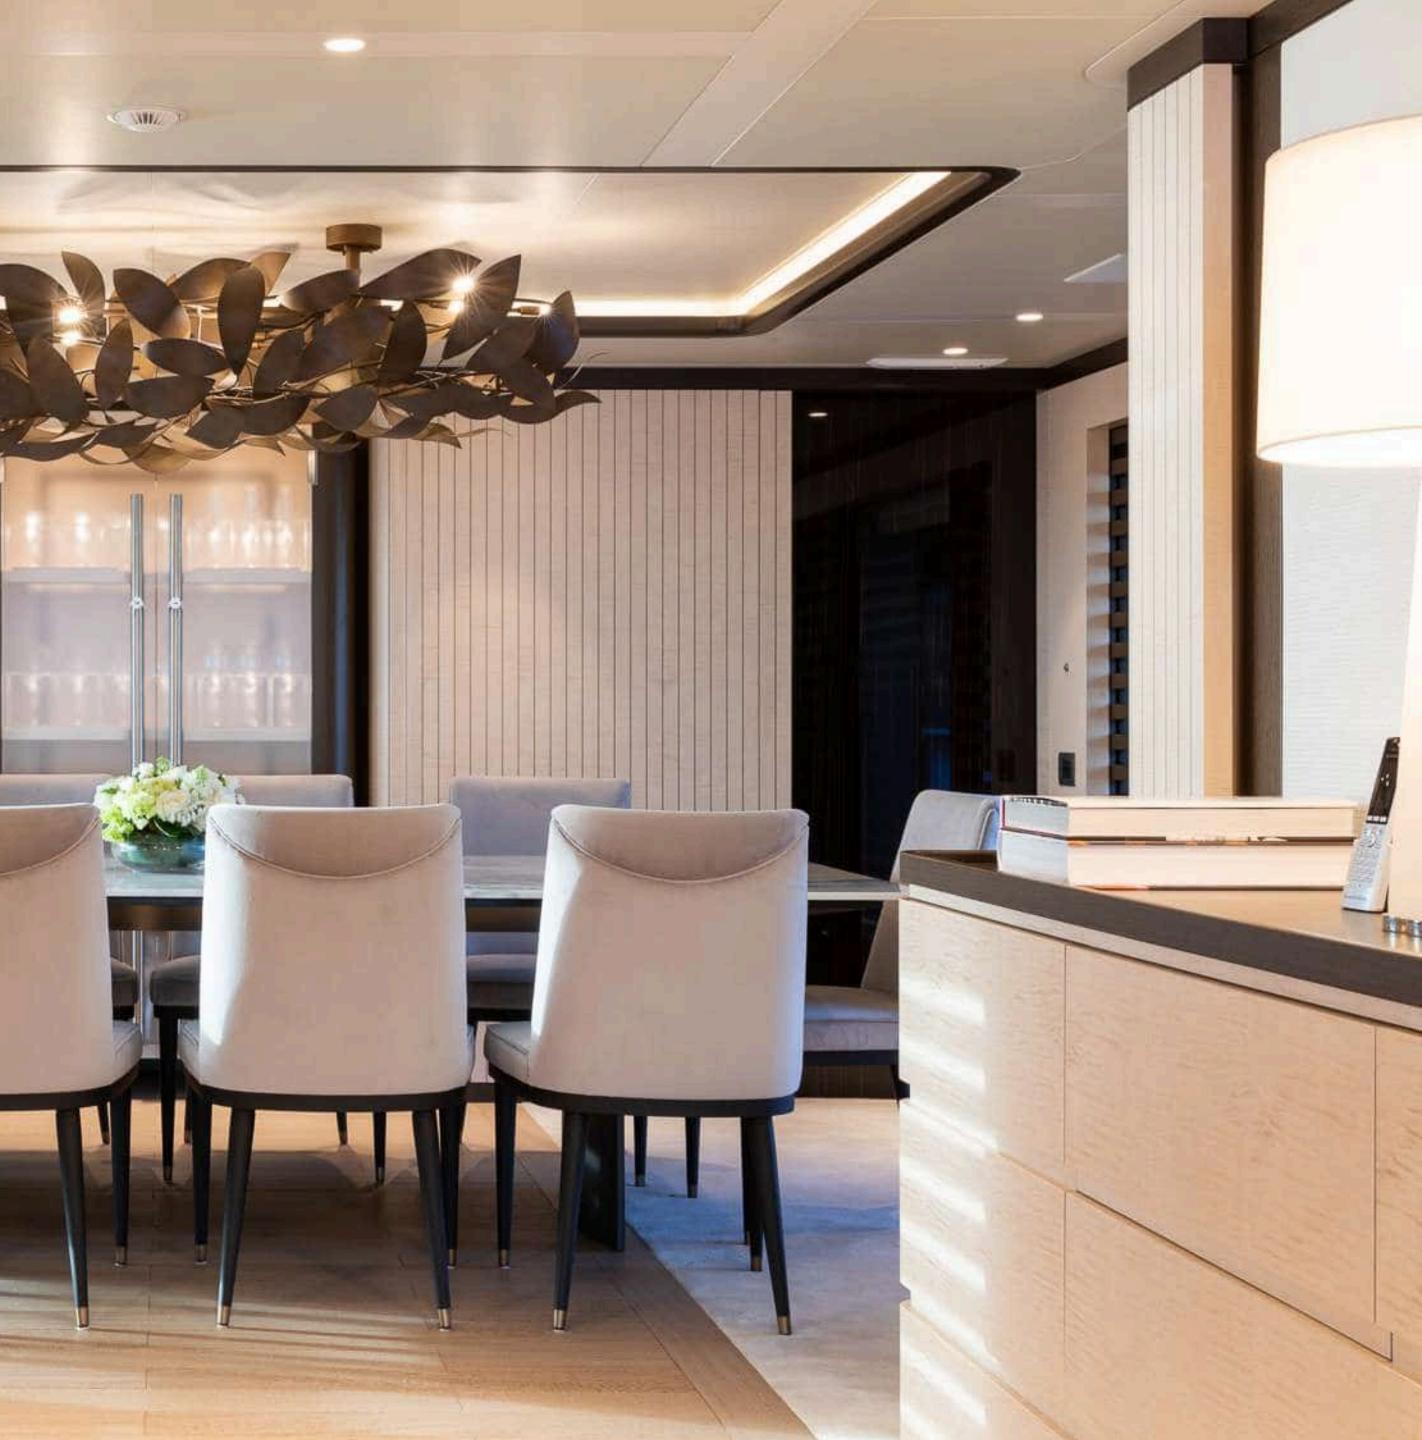

### INTERIORS

Timeless styling, exquisite furnishings, and lavish seating create an elegant and comfortable atmosphere. The main deck salon offers a chic and sophisticated setting with a comfortable seating area with a large C-shaped sofa facing the fully-glazed aft and its sliding glass doors. A large widescreen TV mounted on the ceiling can be concealed when not in use. A formal dining area located forward awaits to host elegant evening gatherings.

### DINING AREA

Sector Contract Sector