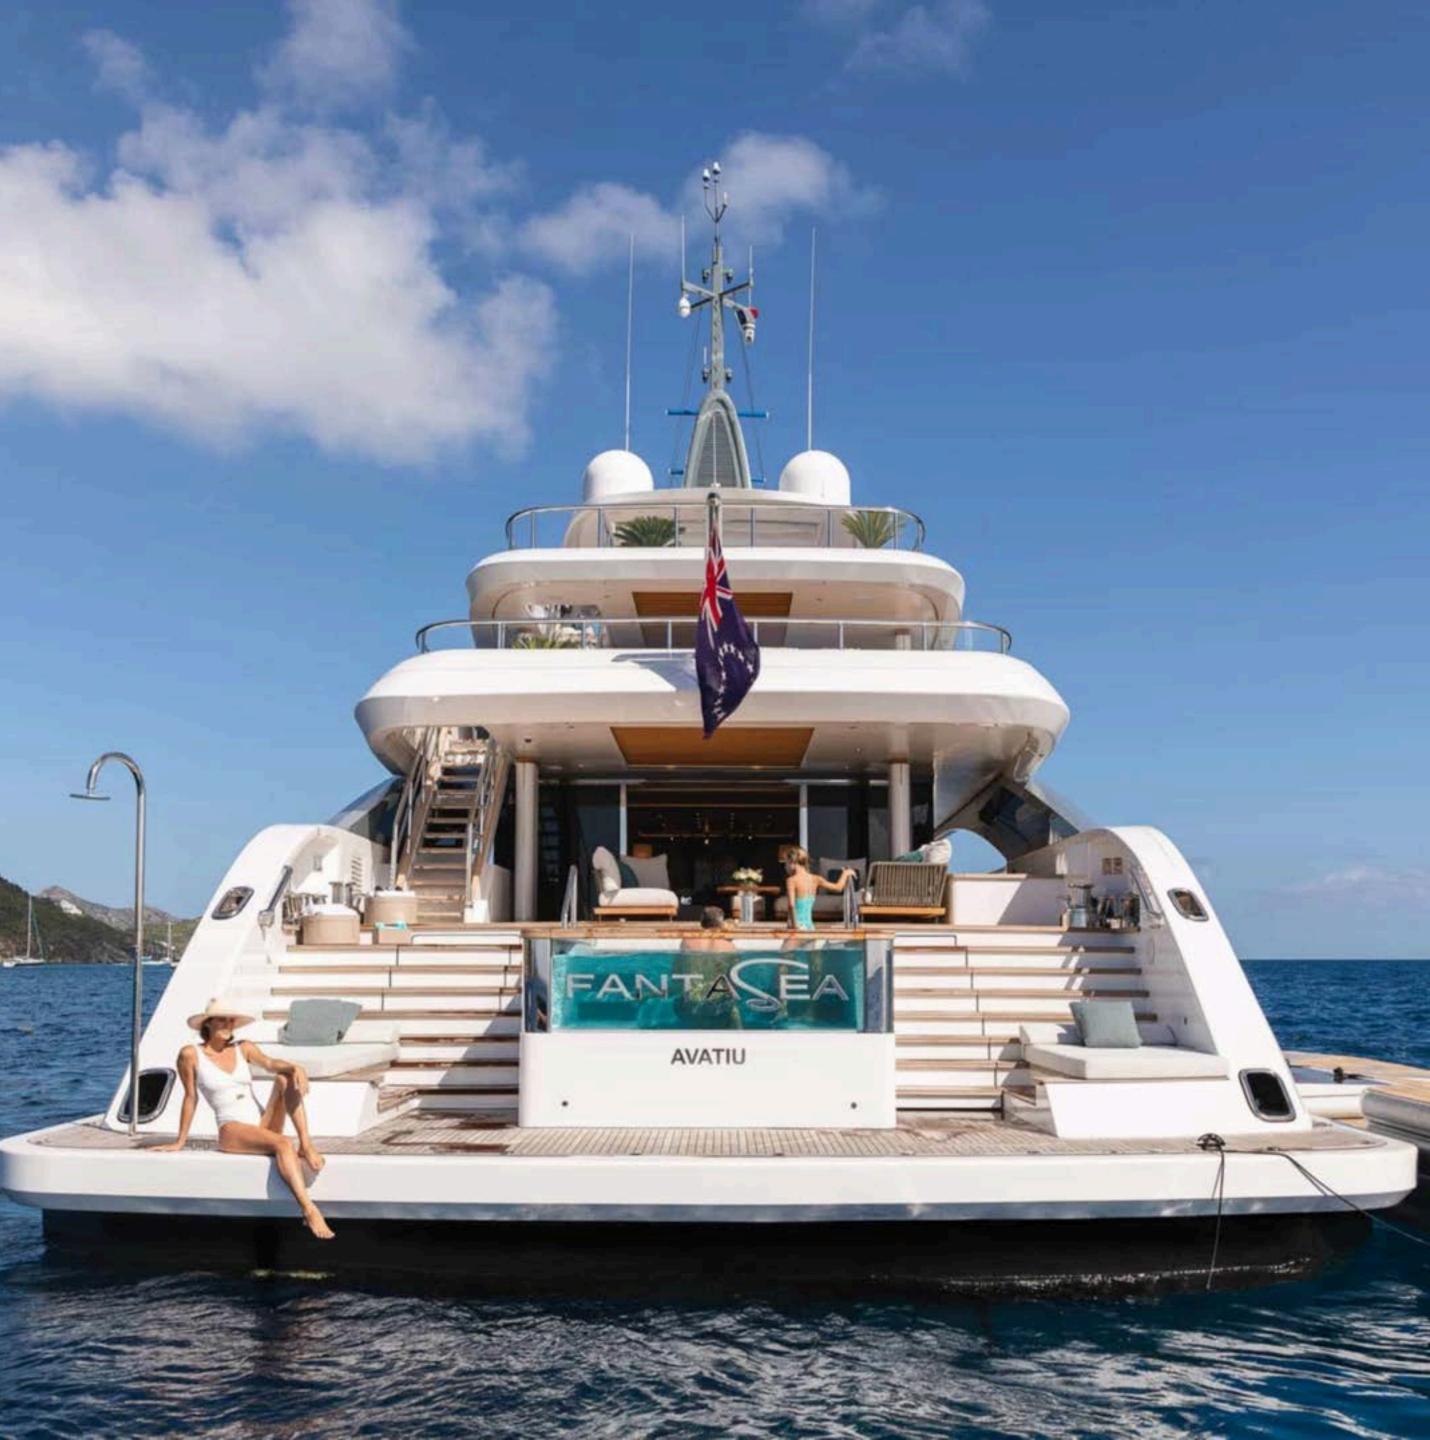

# WELCOME **ON BOARD**

The 50-meter B.NOW is characterised by design with a seamless connection between the interior and the outdoor decks. One of the key features of FANTASEA's exterior is her outstanding 36 sqm beach club accessible directly from the main deck, where there is an open area with a panoramic view and an infinity pool aft. The main features of the layout are the sundeck gym, the spacious relaxation and sunbathing areas, and the outdoor dining area on the upper deck.