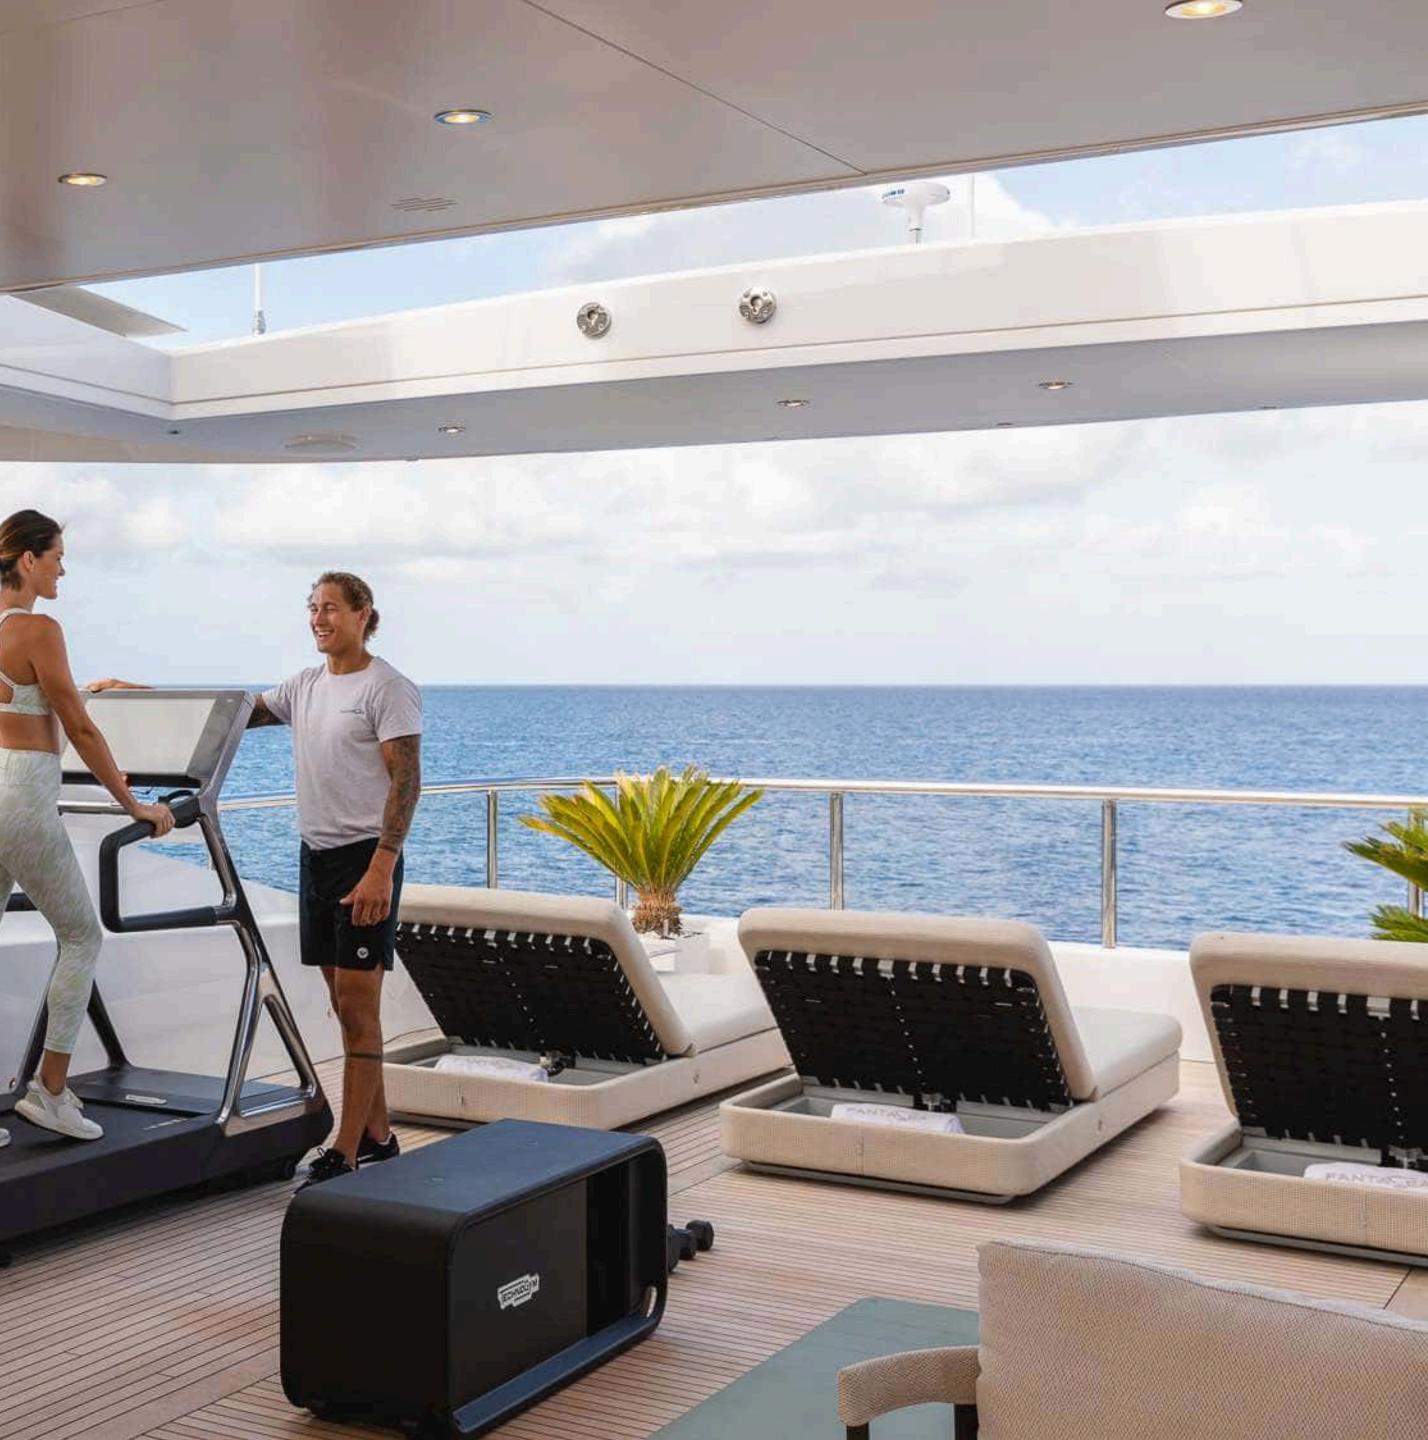

# WELCOME **ON BOARD**

The 50-meter B.NOW is characterised by design with a seamless connection between the interior and the outdoor decks. One of the key features of FANTASEA's exterior is her outstanding 36 sqm beach club accessible directly from the main deck, where there is an open area with a panoramic view and an infinity pool aft. The main features of the layout are the sundeck gym, the spacious relaxation and sunbathing areas, and the outdoor dining area on the upper deck.

### LIFESTYLE

FANTASEA remarkable leisure and entertainment amenities make it an excellent choice for socialising and entertaining with loved ones. In addition to the spacious beach club featuring a large infinity pool, gym and hammam, other standout features include a sundeck gym and jacuzzi. An extensive set of water equipment are stored in the forward garage, to dedicate space aft only for recreation and entertainment. Additionally, the Anvera 42 speedster "FAN2SEA", chase tender is a new exciting feature for the 2025 season.

#### SUNDECK GYM