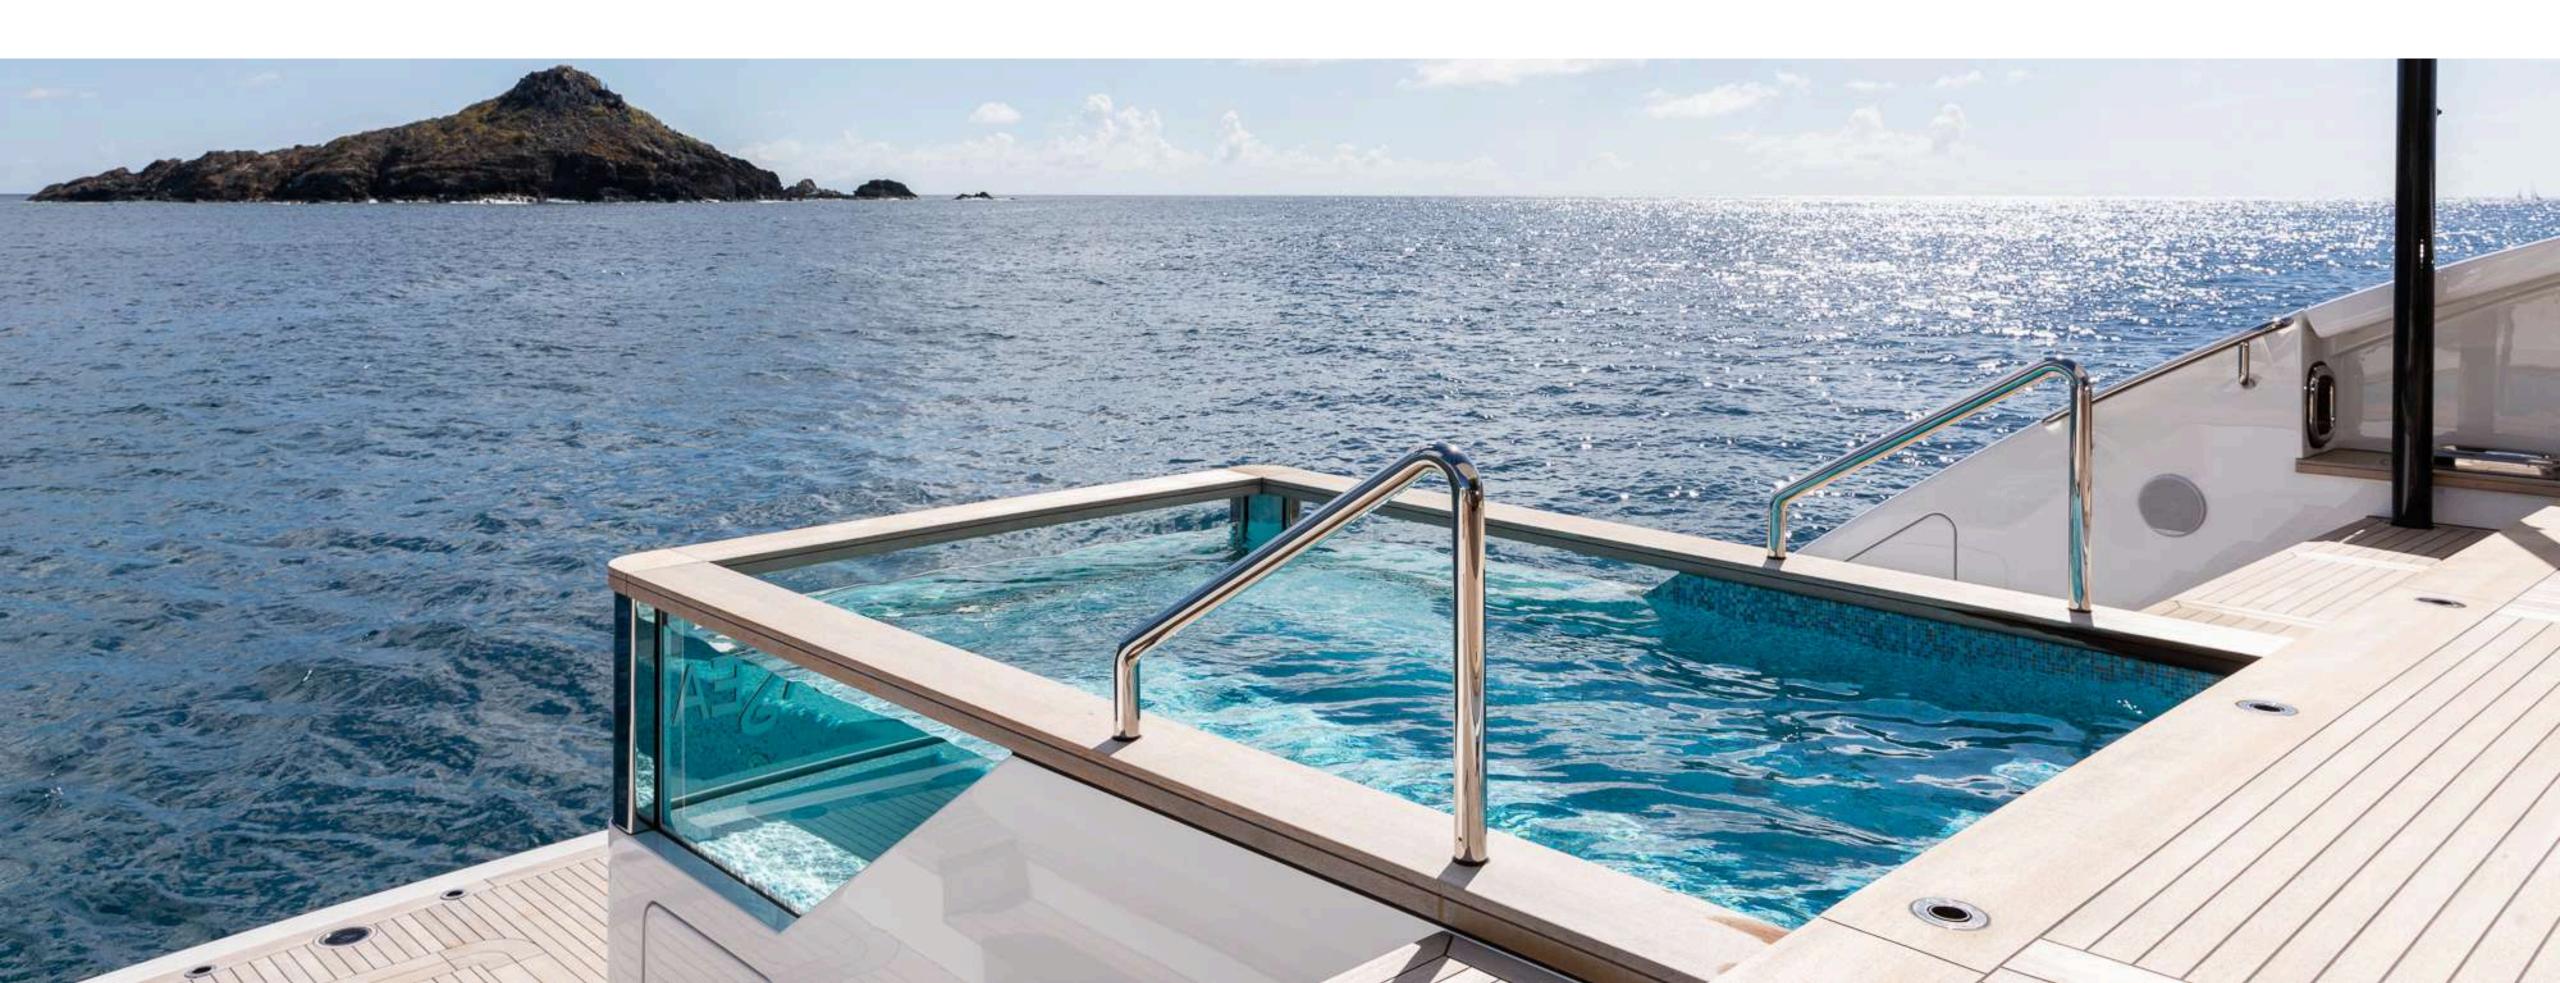

# WELCOME **ON BOARD**

The 50-meter B.NOW is characterised by design with a seamless connection between the interior and the outdoor decks. One of the key features of FANTASEA's exterior is her outstanding 36 sqm beach club accessible directly from the main deck, where there is an open area with a panoramic view and an infinity pool aft. The main features of the layout are the sundeck gym, the spacious relaxation and sunbathing areas, and the outdoor dining area on the upper deck.

### LIFESTYLE

FANTASEA remarkable leisure and entertainment amenities make it an excellent choice for socialising and entertaining with loved ones. In addition to the spacious beach club featuring a large infinity pool, gym and hammam, other standout features include a sundeck gym and jacuzzi. An extensive set of water equipment are stored in the forward garage, to dedicate space aft only for recreation and entertainment. Additionally, the Anvera 42 speedster "FAN2SEA", chase tender is a new exciting feature for the 2025 season.