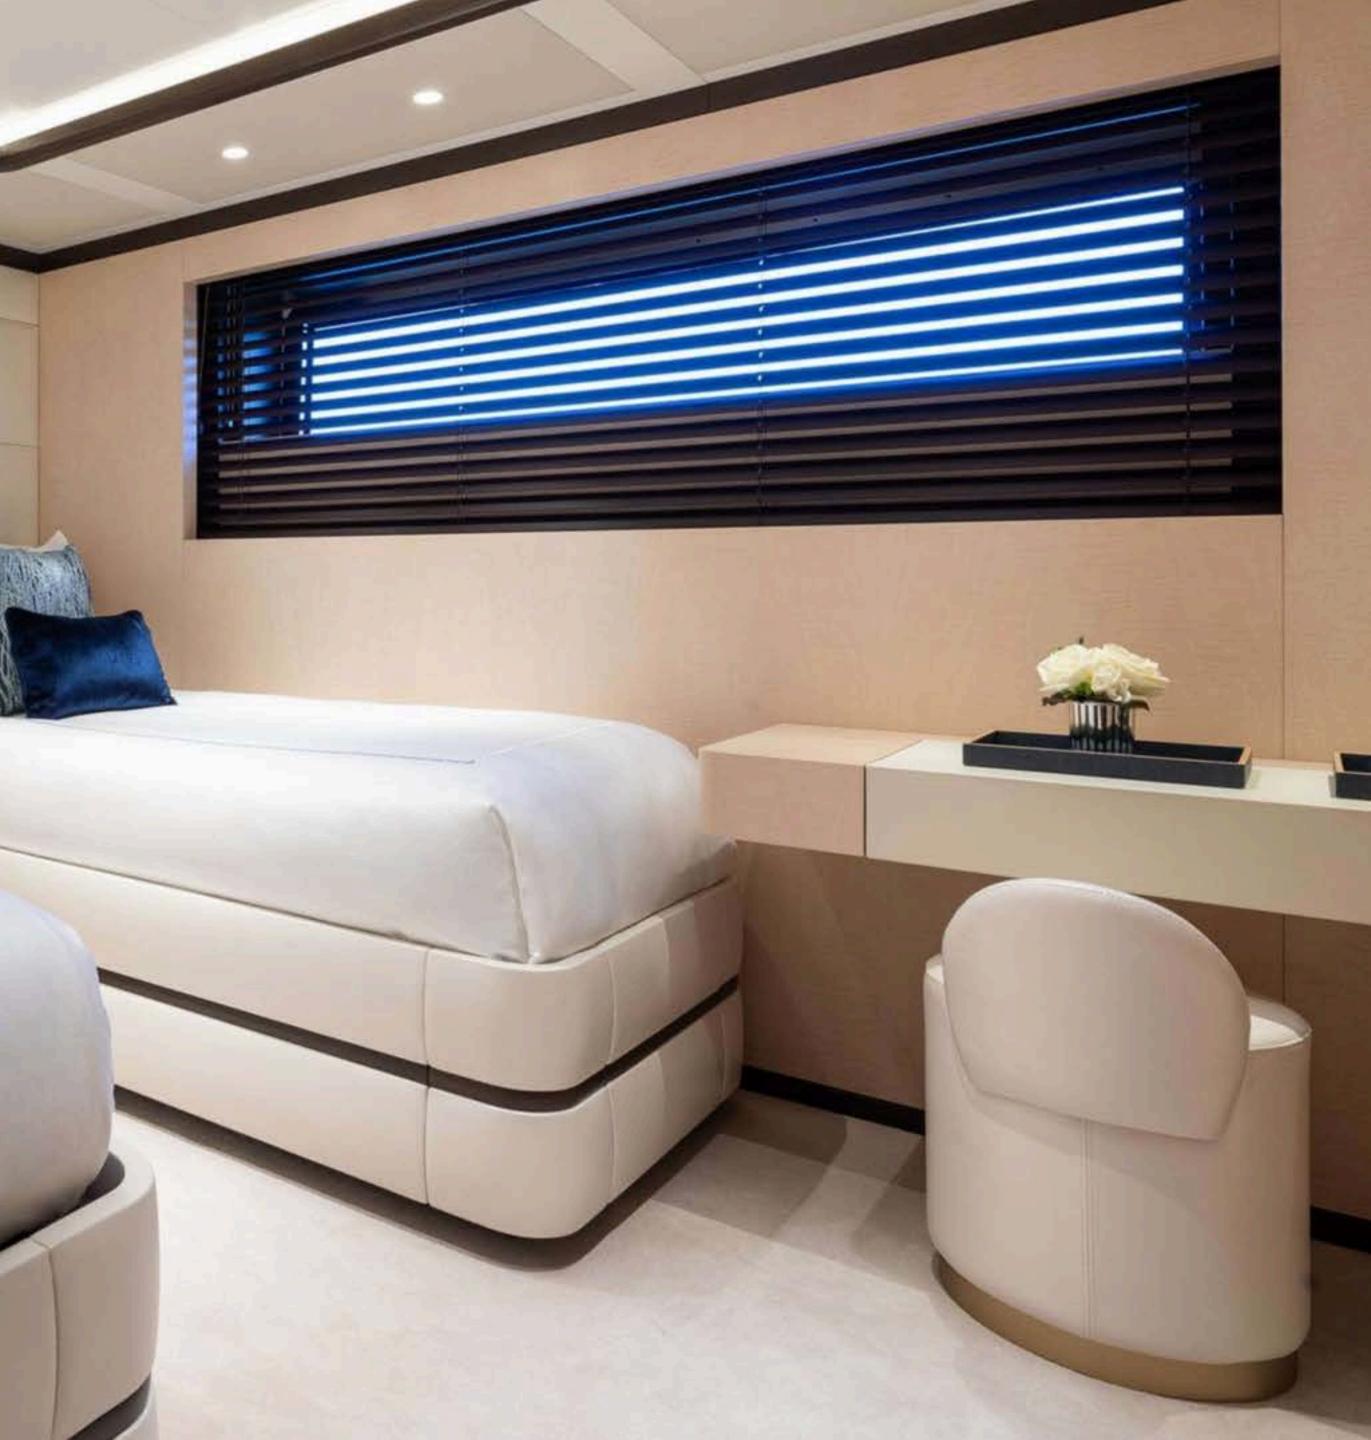

## ACCOMMODATION

The luxurious interior of FANTASEA accommodates up to 10 (+1) guests in 5 beautifully appointed staterooms, including a bright, full-beam master suite located at the main deck with an office, his and hers bathrooms and its own privatised deck area. The 4 guest staterooms are located at the lower deck. An additional 6th stateroom is located on the bridge deck, featuring a small double bed (120x190cm) and is suitable for one extra staff only. FANTASEA also offers room for 12 crew members to provide an exceptional charter experience.

### MASTER STATEROOM

=

E