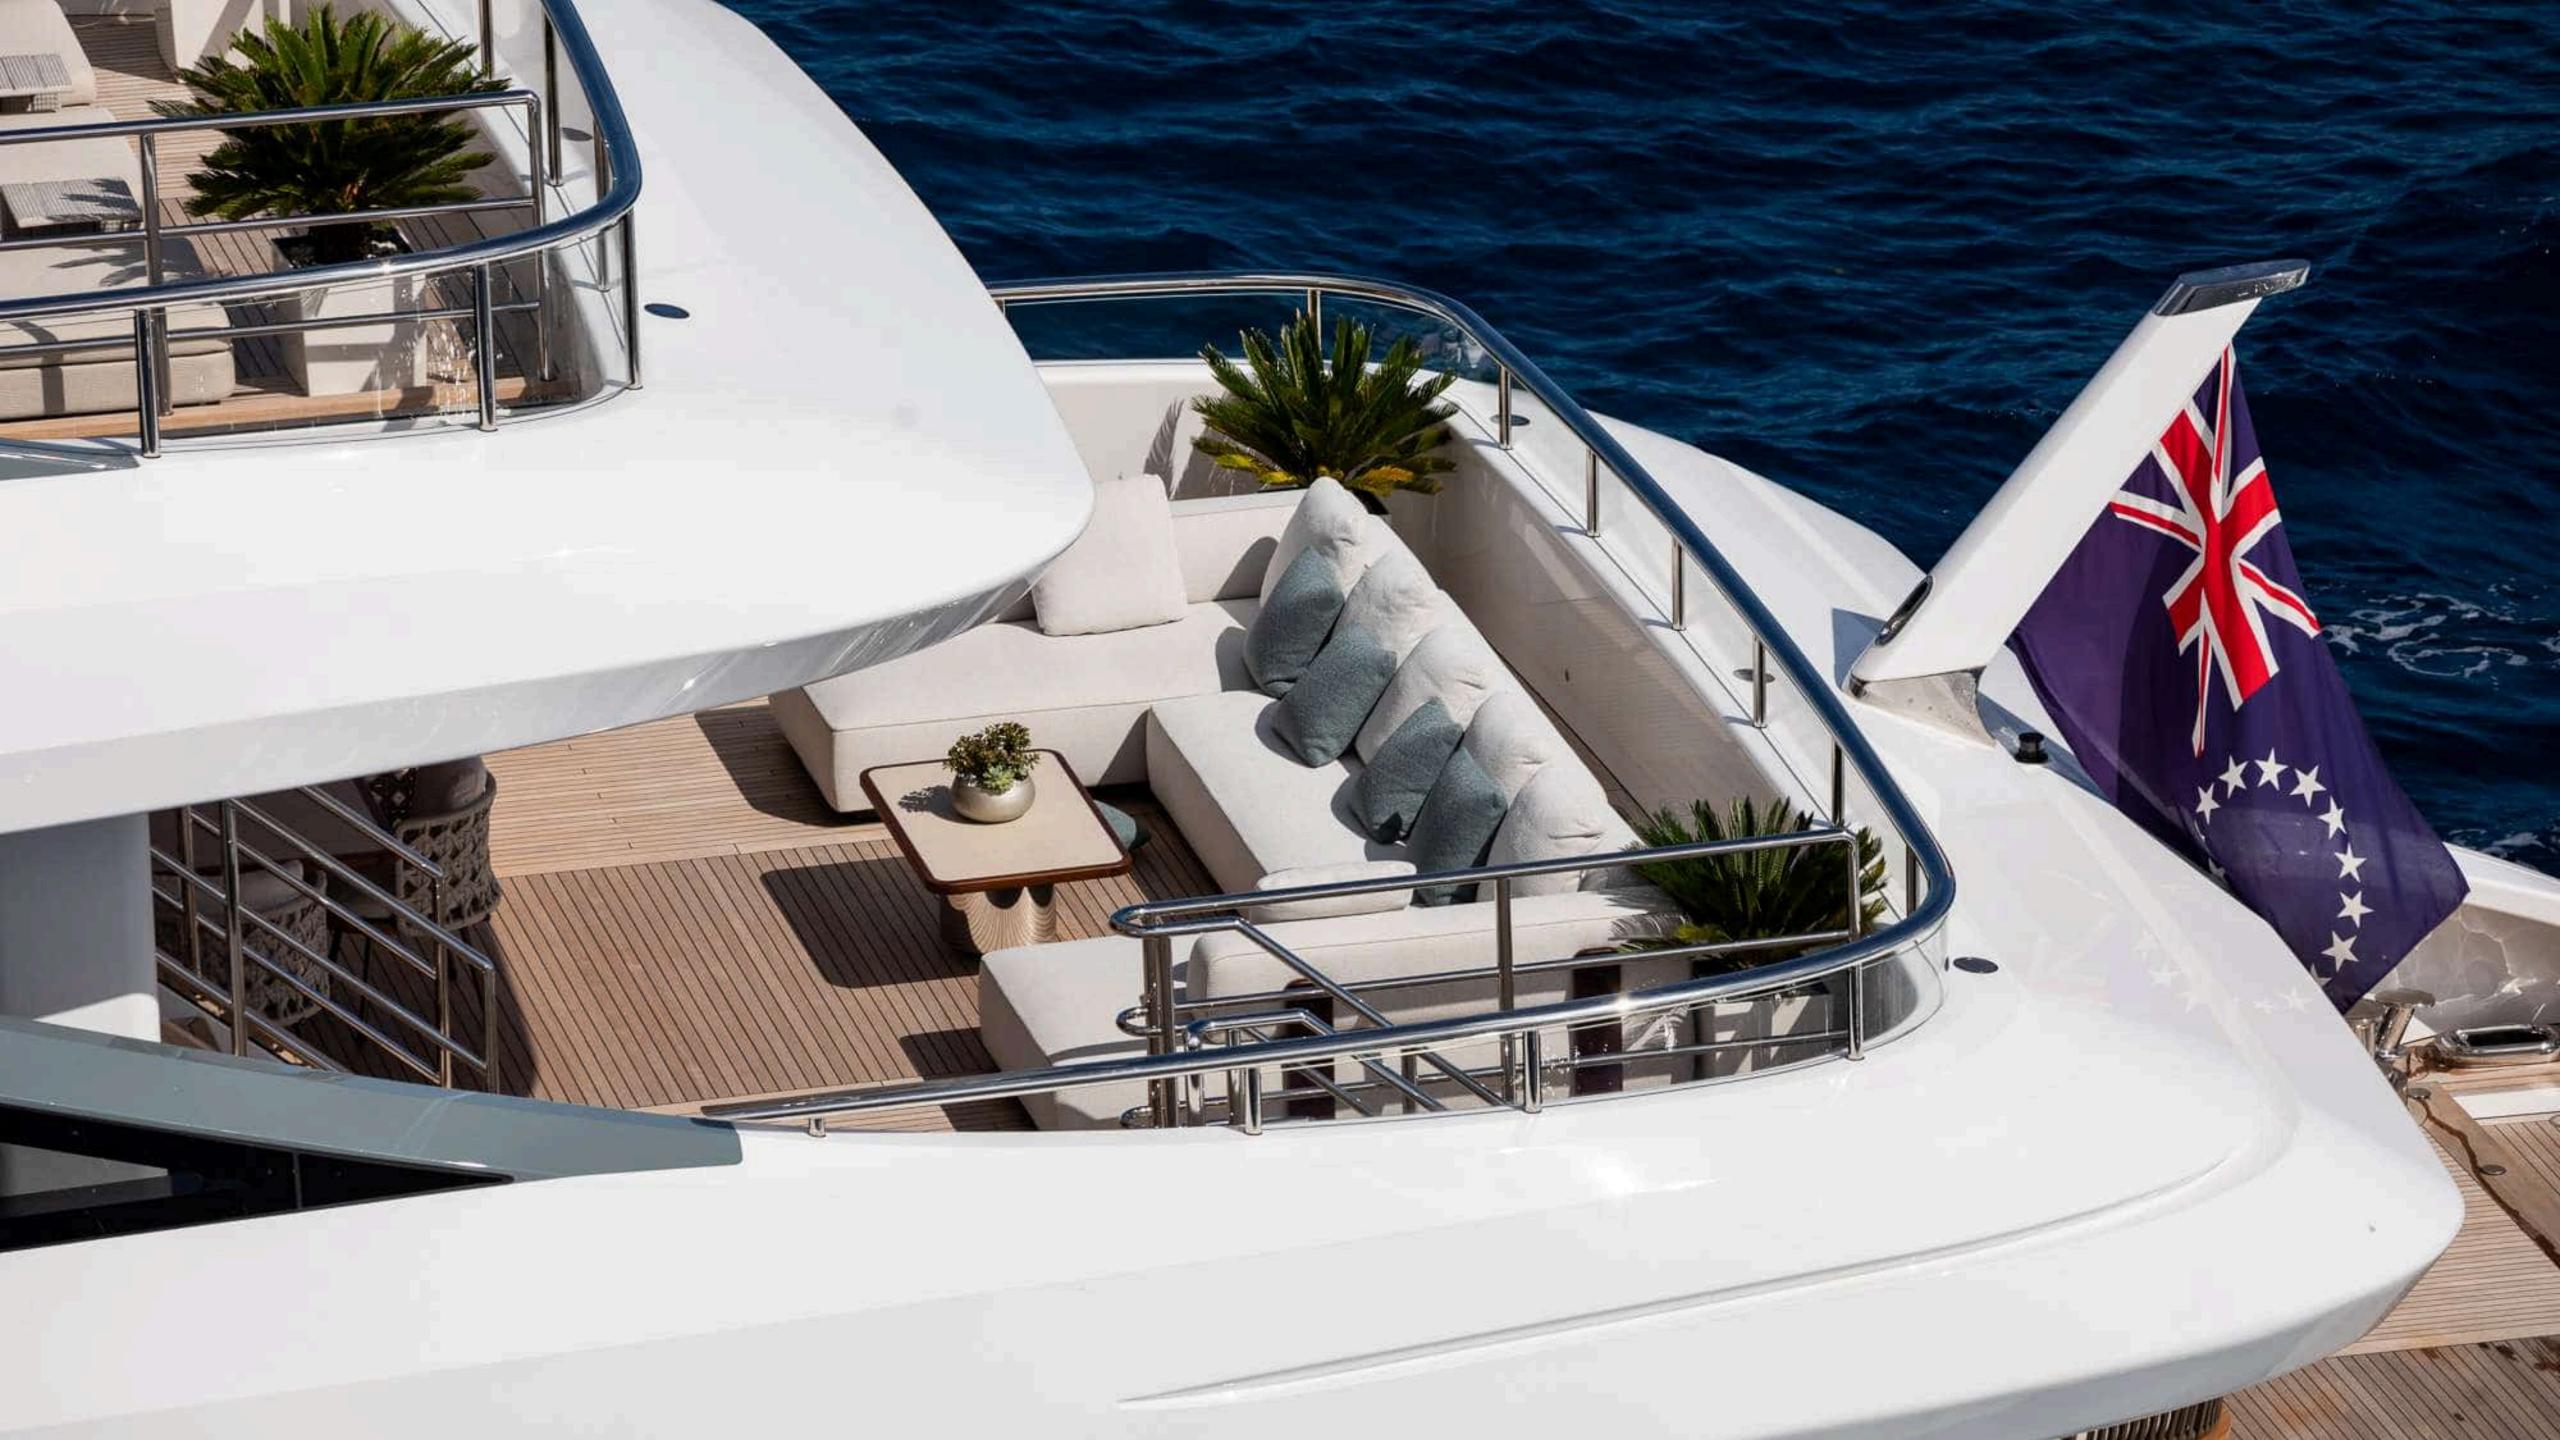

# WELCOME **ON BOARD**

The 50-meter B.NOW is characterised by design with a seamless connection between the interior and the outdoor decks. One of the key features of FANTASEA's exterior is her outstanding 36 sqm beach club accessible directly from the main deck, where there is an open area with a panoramic view and an infinity pool aft. The main features of the layout are the sundeck gym, the spacious relaxation and sunbathing areas, and the outdoor dining area on the upper deck.

### LIFESTYLE

FANTASEA remarkable leisure and entertainment amenities make it an excellent choice for socialising and entertaining with loved ones. In addition to the spacious beach club featuring a large infinity pool, gym and hammam, other standout features include a sundeck gym and jacuzzi. An extensive set of water equipment are stored in the forward garage, to dedicate space aft only for recreation and entertainment. Additionally, the Anvera 42 speedster "FAN2SEA", chase tender is a new exciting feature for the 2025 season.