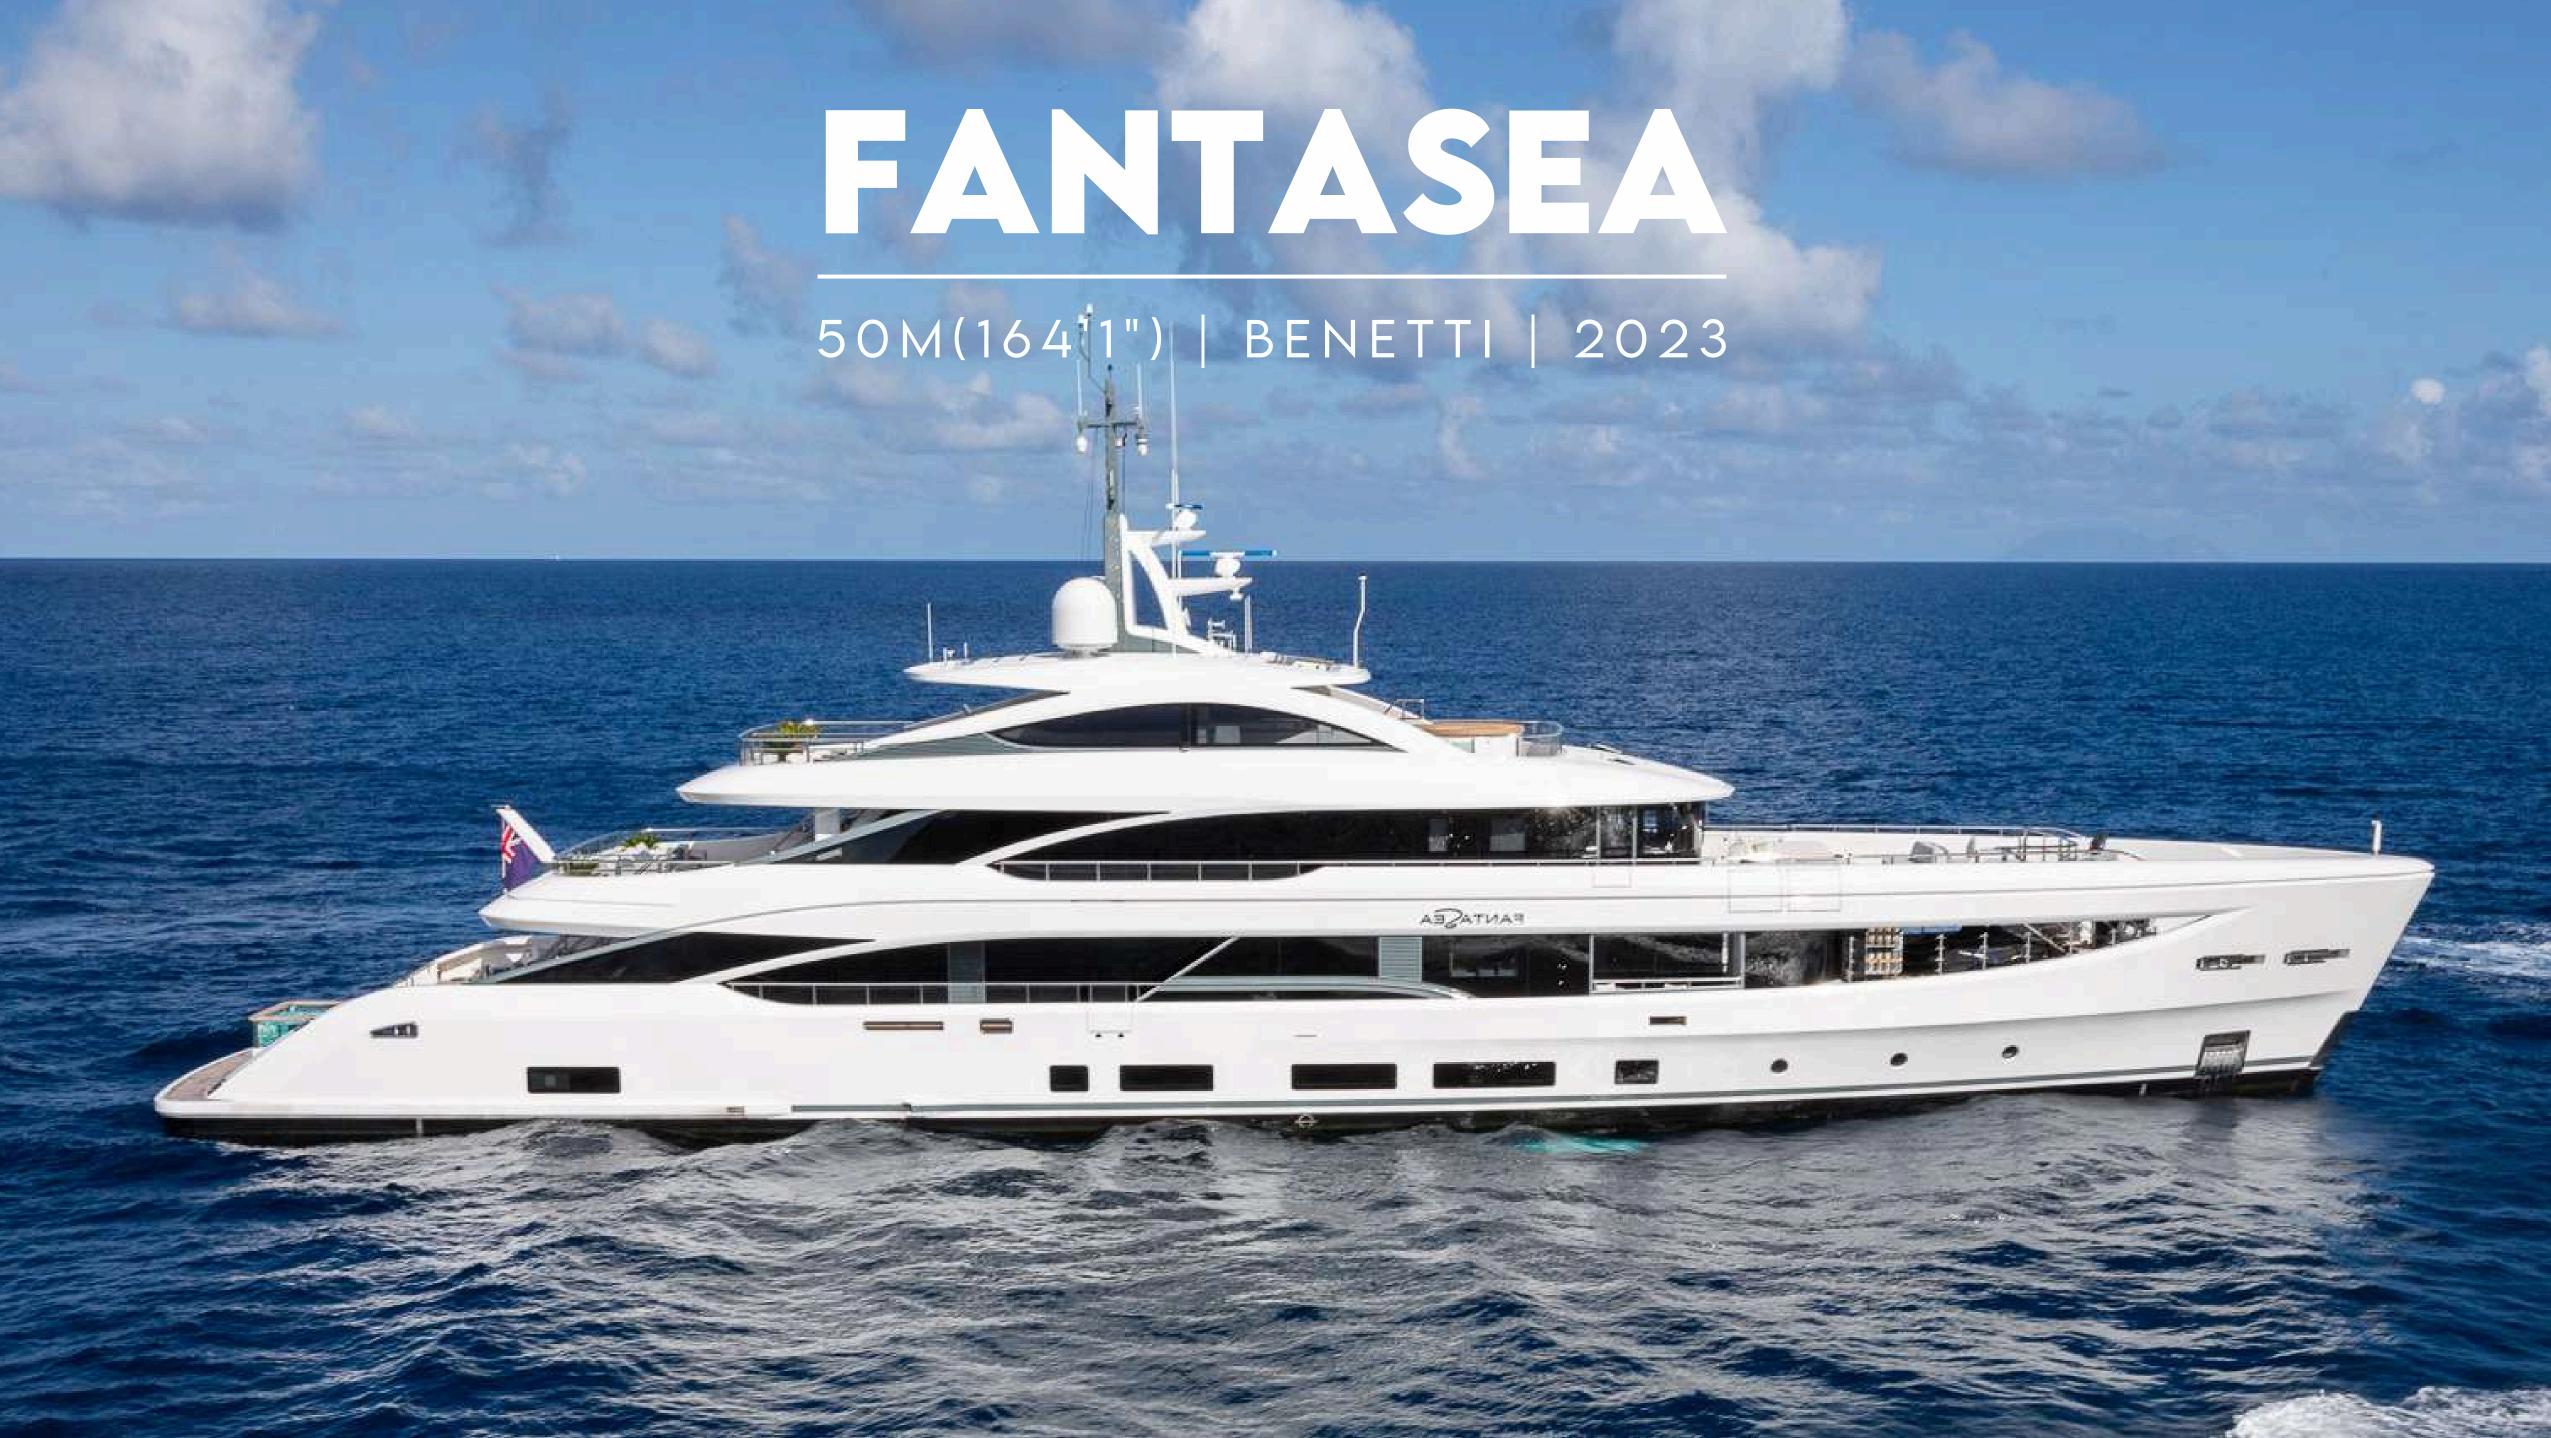

# FANTASEA

Launched in 2023, FANTASEA is the third vessel of the Benetti acclaimed B.Now series to hit the spaces, perfect for entertaining.

# SPECIFICATIONS

| CATEGORY:<br>LOA:              | MOTOR YACHT<br>50M (164'1")               |
|--------------------------------|-------------------------------------------|
| BEAM:                          | 9.20M (30'2")                             |
| DRAFT:                         | 2.6M (8'6")                               |
| BUILDER:                       | BENETTI                                   |
| MODEL:                         | B.NOW 50                                  |
| EXTERIOR DESIGNER:             | REDMAN WHITELEY DIXON                     |
| INTERIOR DESIGNER:             | BENETTI                                   |
| BUILD YEAR:                    | 2023                                      |
| SUPERSTRUCTURE:                | ALUMINIUM                                 |
| HULL MATERIAL:                 | STEEL                                     |
| HULL CONFIGURATION:            | DISPLACEMENT                              |
| DECK MATERIAL:                 | TEAK                                      |
| NUMBER OF DECKS:               | 4                                         |
| GRT:                           | 499                                       |
| FLAG:                          | COOK ISLANDS                              |
| GUESTS SLEEPING:               | 10 + 1                                    |
| GUEST STATEROOMS:              | 6*                                        |
| GUEST STATEROOM CONFIGURATION: | 4 DOUBLE, 1 TWIN, 1 SINGLE                |
| BED CONFIGURATION:             | 1 KING, 3 QUEEN, 2 SINGLE, 1 SMALL DOUBLE |
| CREW:                          | 12                                        |
| CREW CABINS:                   | 6                                         |