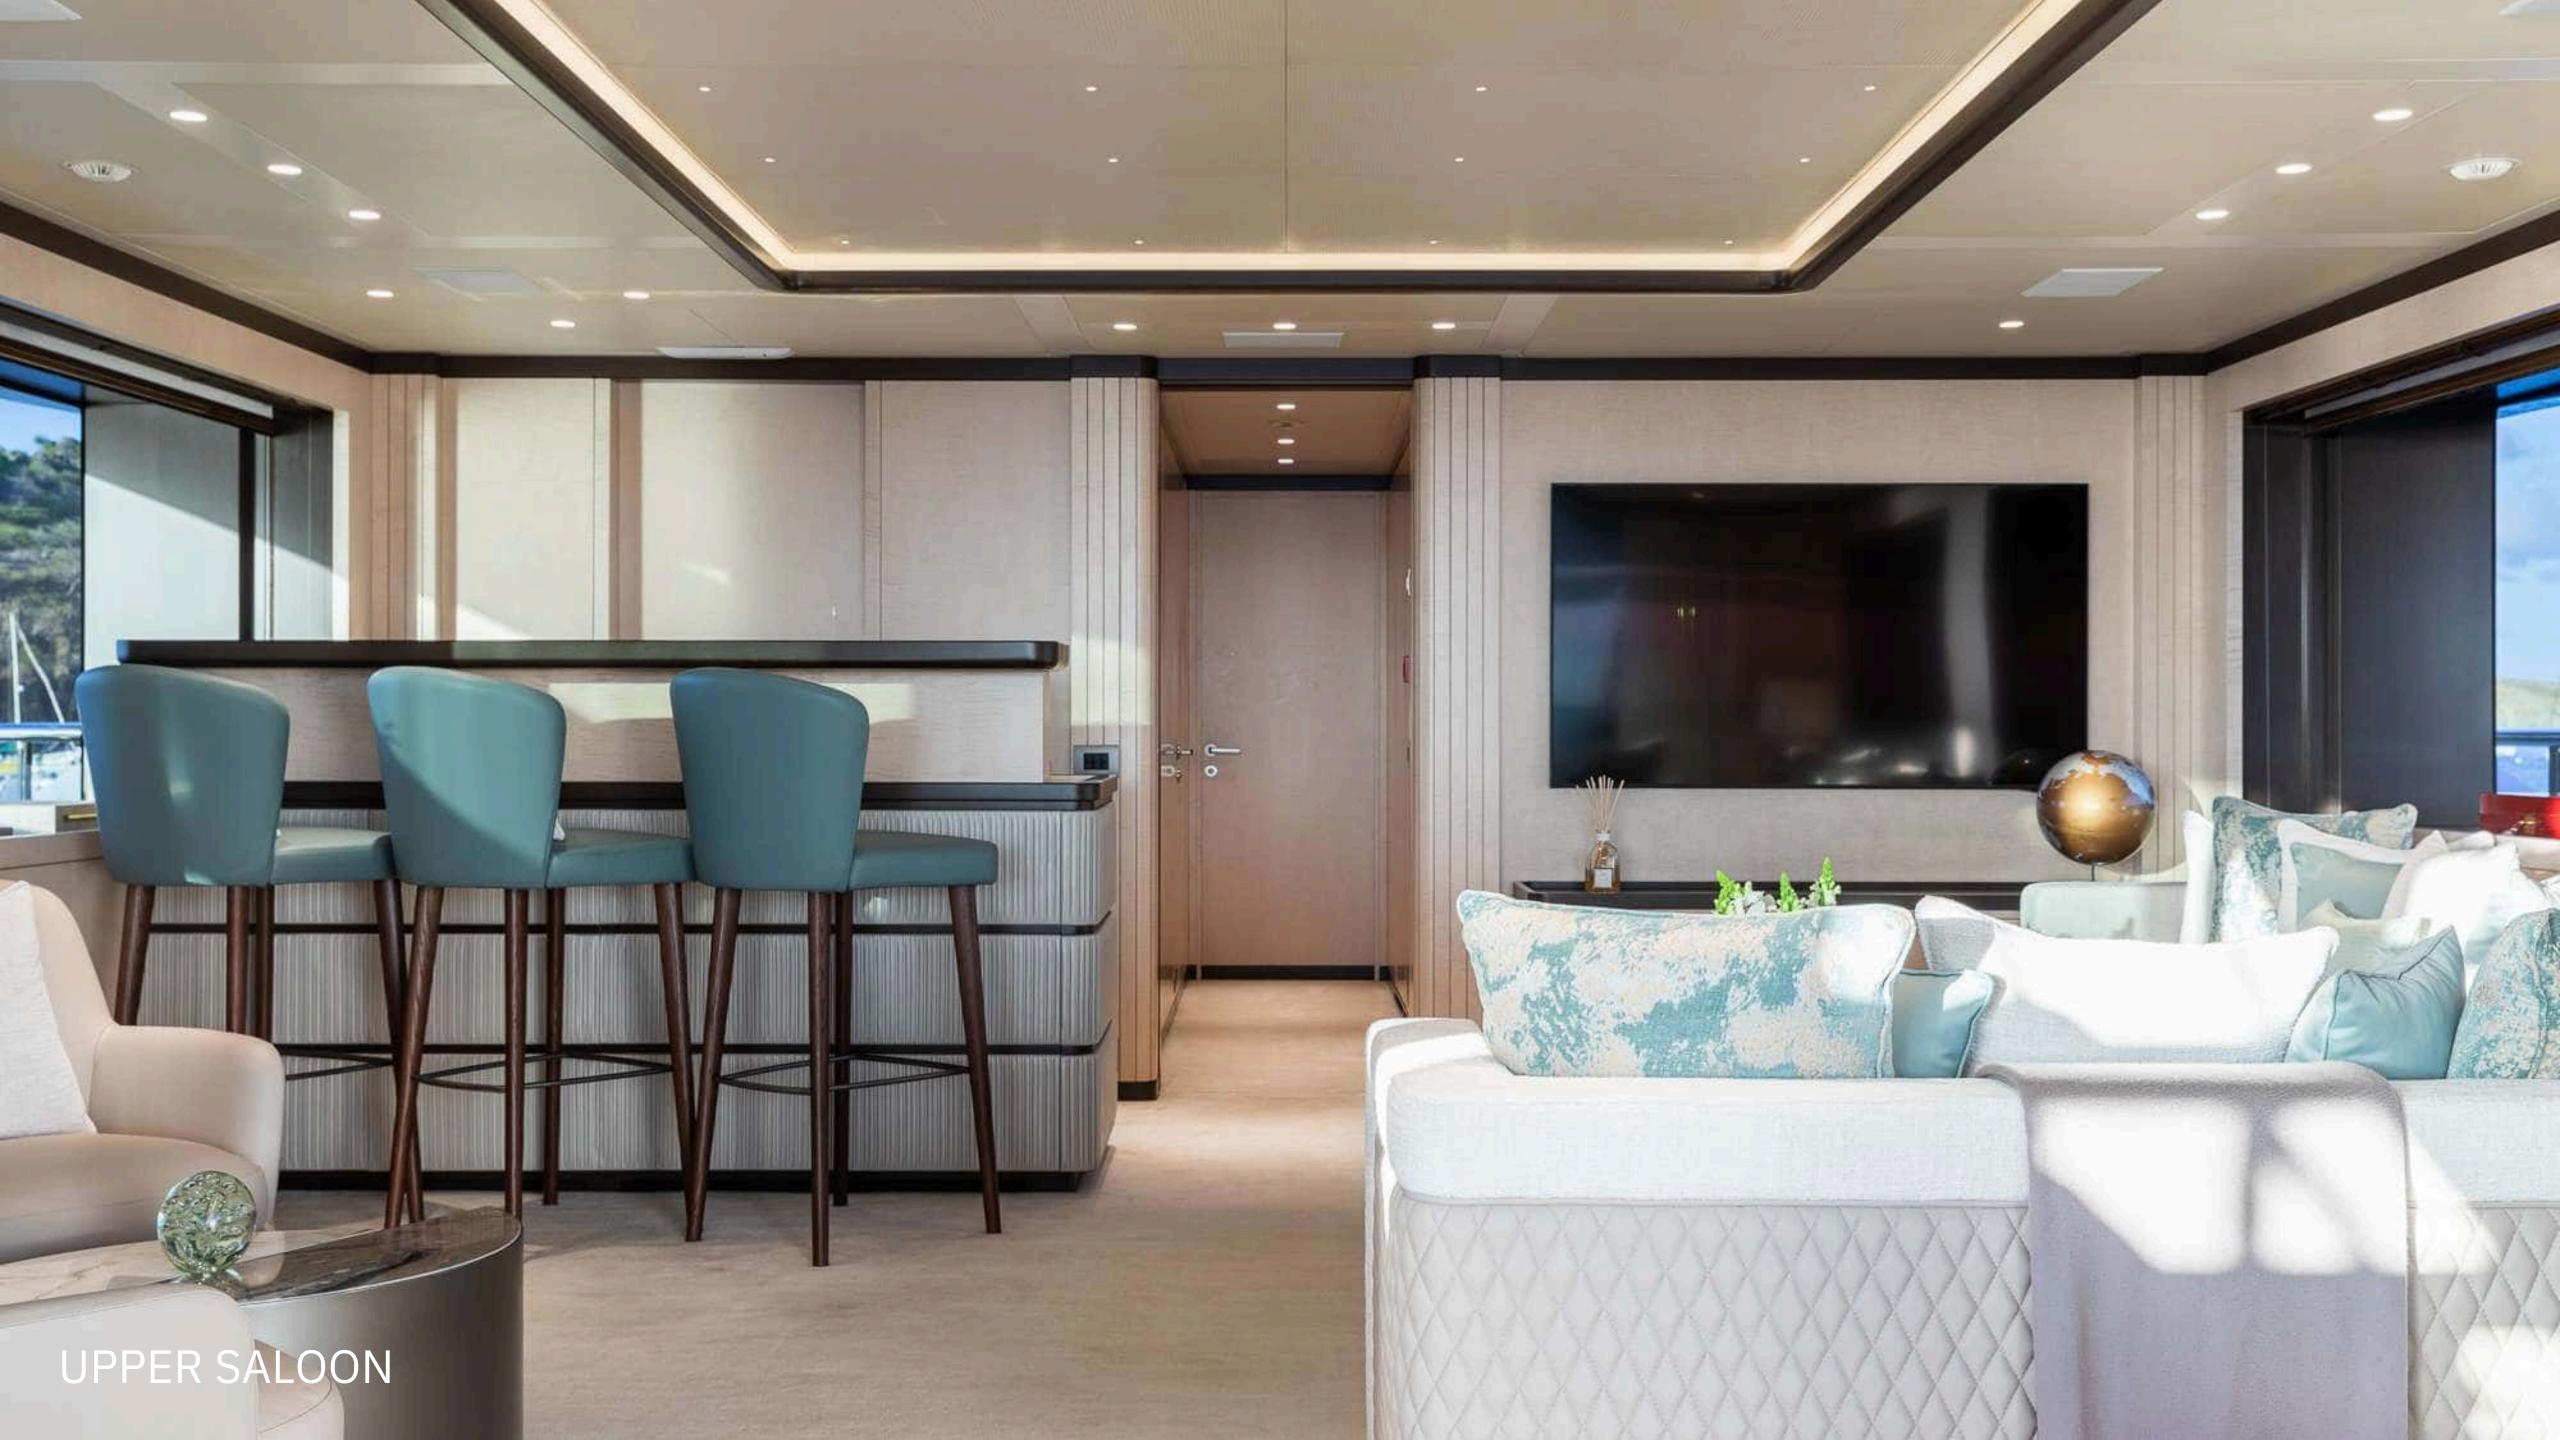

k gym, the spacious relaxation and sunbathing areas, and the outdoor dining area on the upper deck.





MAIN DECK AFT

197 HAMPERSON



MAIN DECK AFT

5

× 5

5.





### UPPER DECK AFT





### UPPER DECK ALFRESCO DINING AREA















### INTERIORS

Timeless styling, exquisite furnishings, and lavish seating create an elegant and comfortable atmosphere. The main deck salon offers a chic and sophisticated setting with a comfortable seating area with a large C-shaped sofa facing the fully-glazed aft and its sliding glass doors. A large widescreen TV mounted on the ceiling can be concealed when not in use. A formal dining area located forward awaits to host elegant evening gatherings.













### DINING AREA

Sector Contract Sector



### UPPER SALOON

Act ...

Carl Dan Har P







## ACCOMMODATION

The luxurious interior of FANTASEA accommodates up to 10 (+1) guests in 5 beautifully appointed staterooms, including a bright, full-beam master suite located at the main deck with an office, his and hers bathrooms and its own privatised deck area. The 4 guest staterooms are located at the lower deck. An additional 6th stateroom is located on the bridge deck, featuring a small double bed (120x190cm) and is suitable for one extra staff only. FANTASEA also offers room for 12 crew members to provide an exceptional charter experience.





### MASTER STATEROOM

=

E











### MASTER PRIVATE BALCONY

6.5





### WALK-IN WARDROBE

161



#### MASTER BATHROOM



### MASTER BATHROOM

IL. J.

C SMILL )



















### LIFESTYLE

FANTASEA remarkable leisure and ent