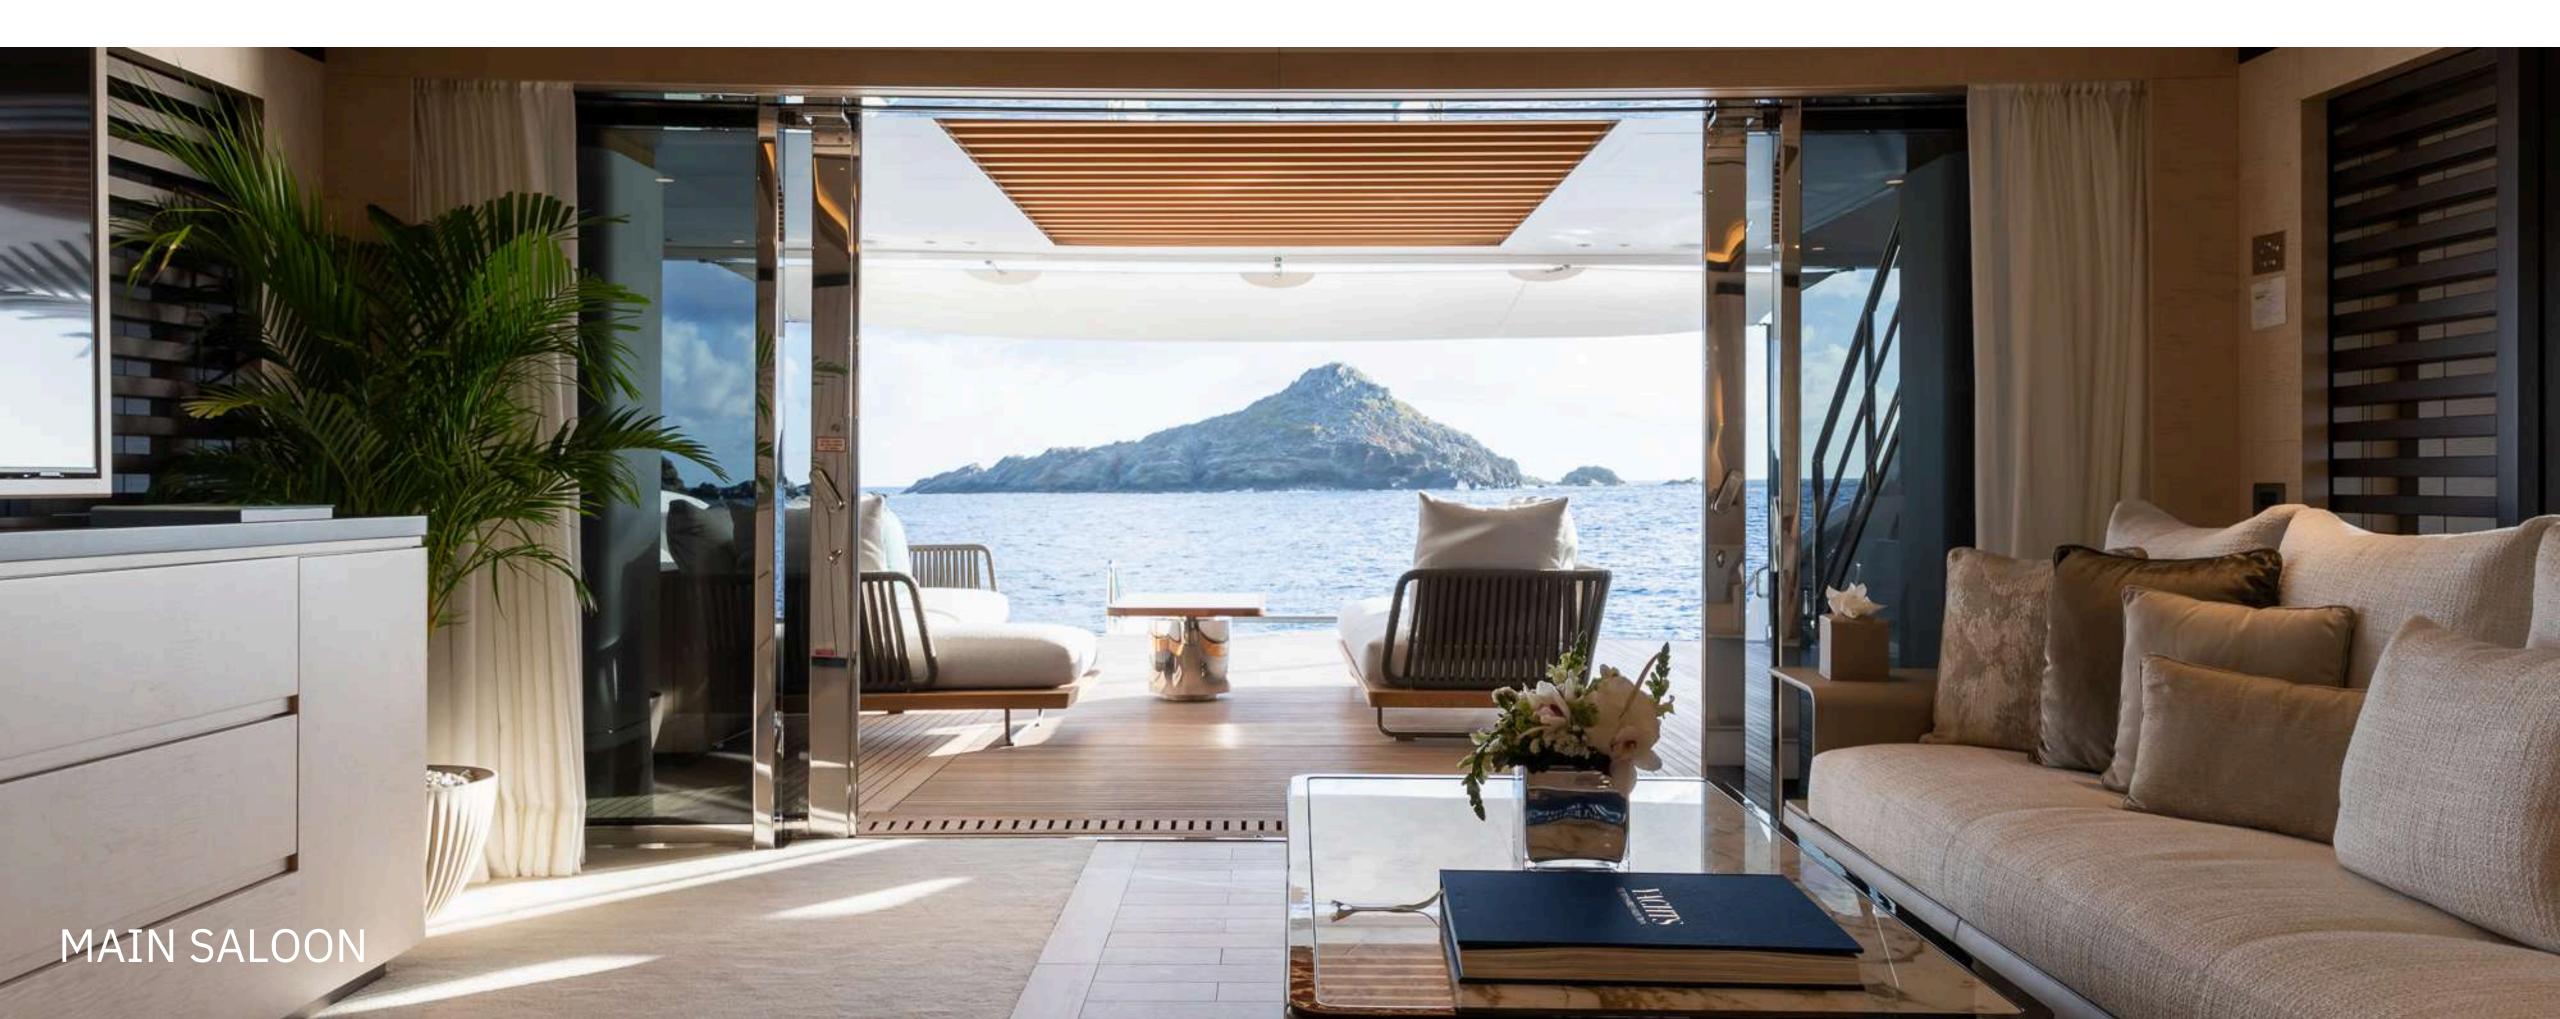

### INTERIORS

Timeless styling, exquisite furnishings, and lavish seating create an elegant and comfortable atmosphere. The main deck salon offers a chic and sophisticated setting with a comfortable seating area with a large C-shaped sofa facing the fully-glazed aft and its sliding glass doors. A large widescreen TV mounted on the ceiling can be concealed when not in use. A formal dining area located forward awaits to host elegant evening gatherings.