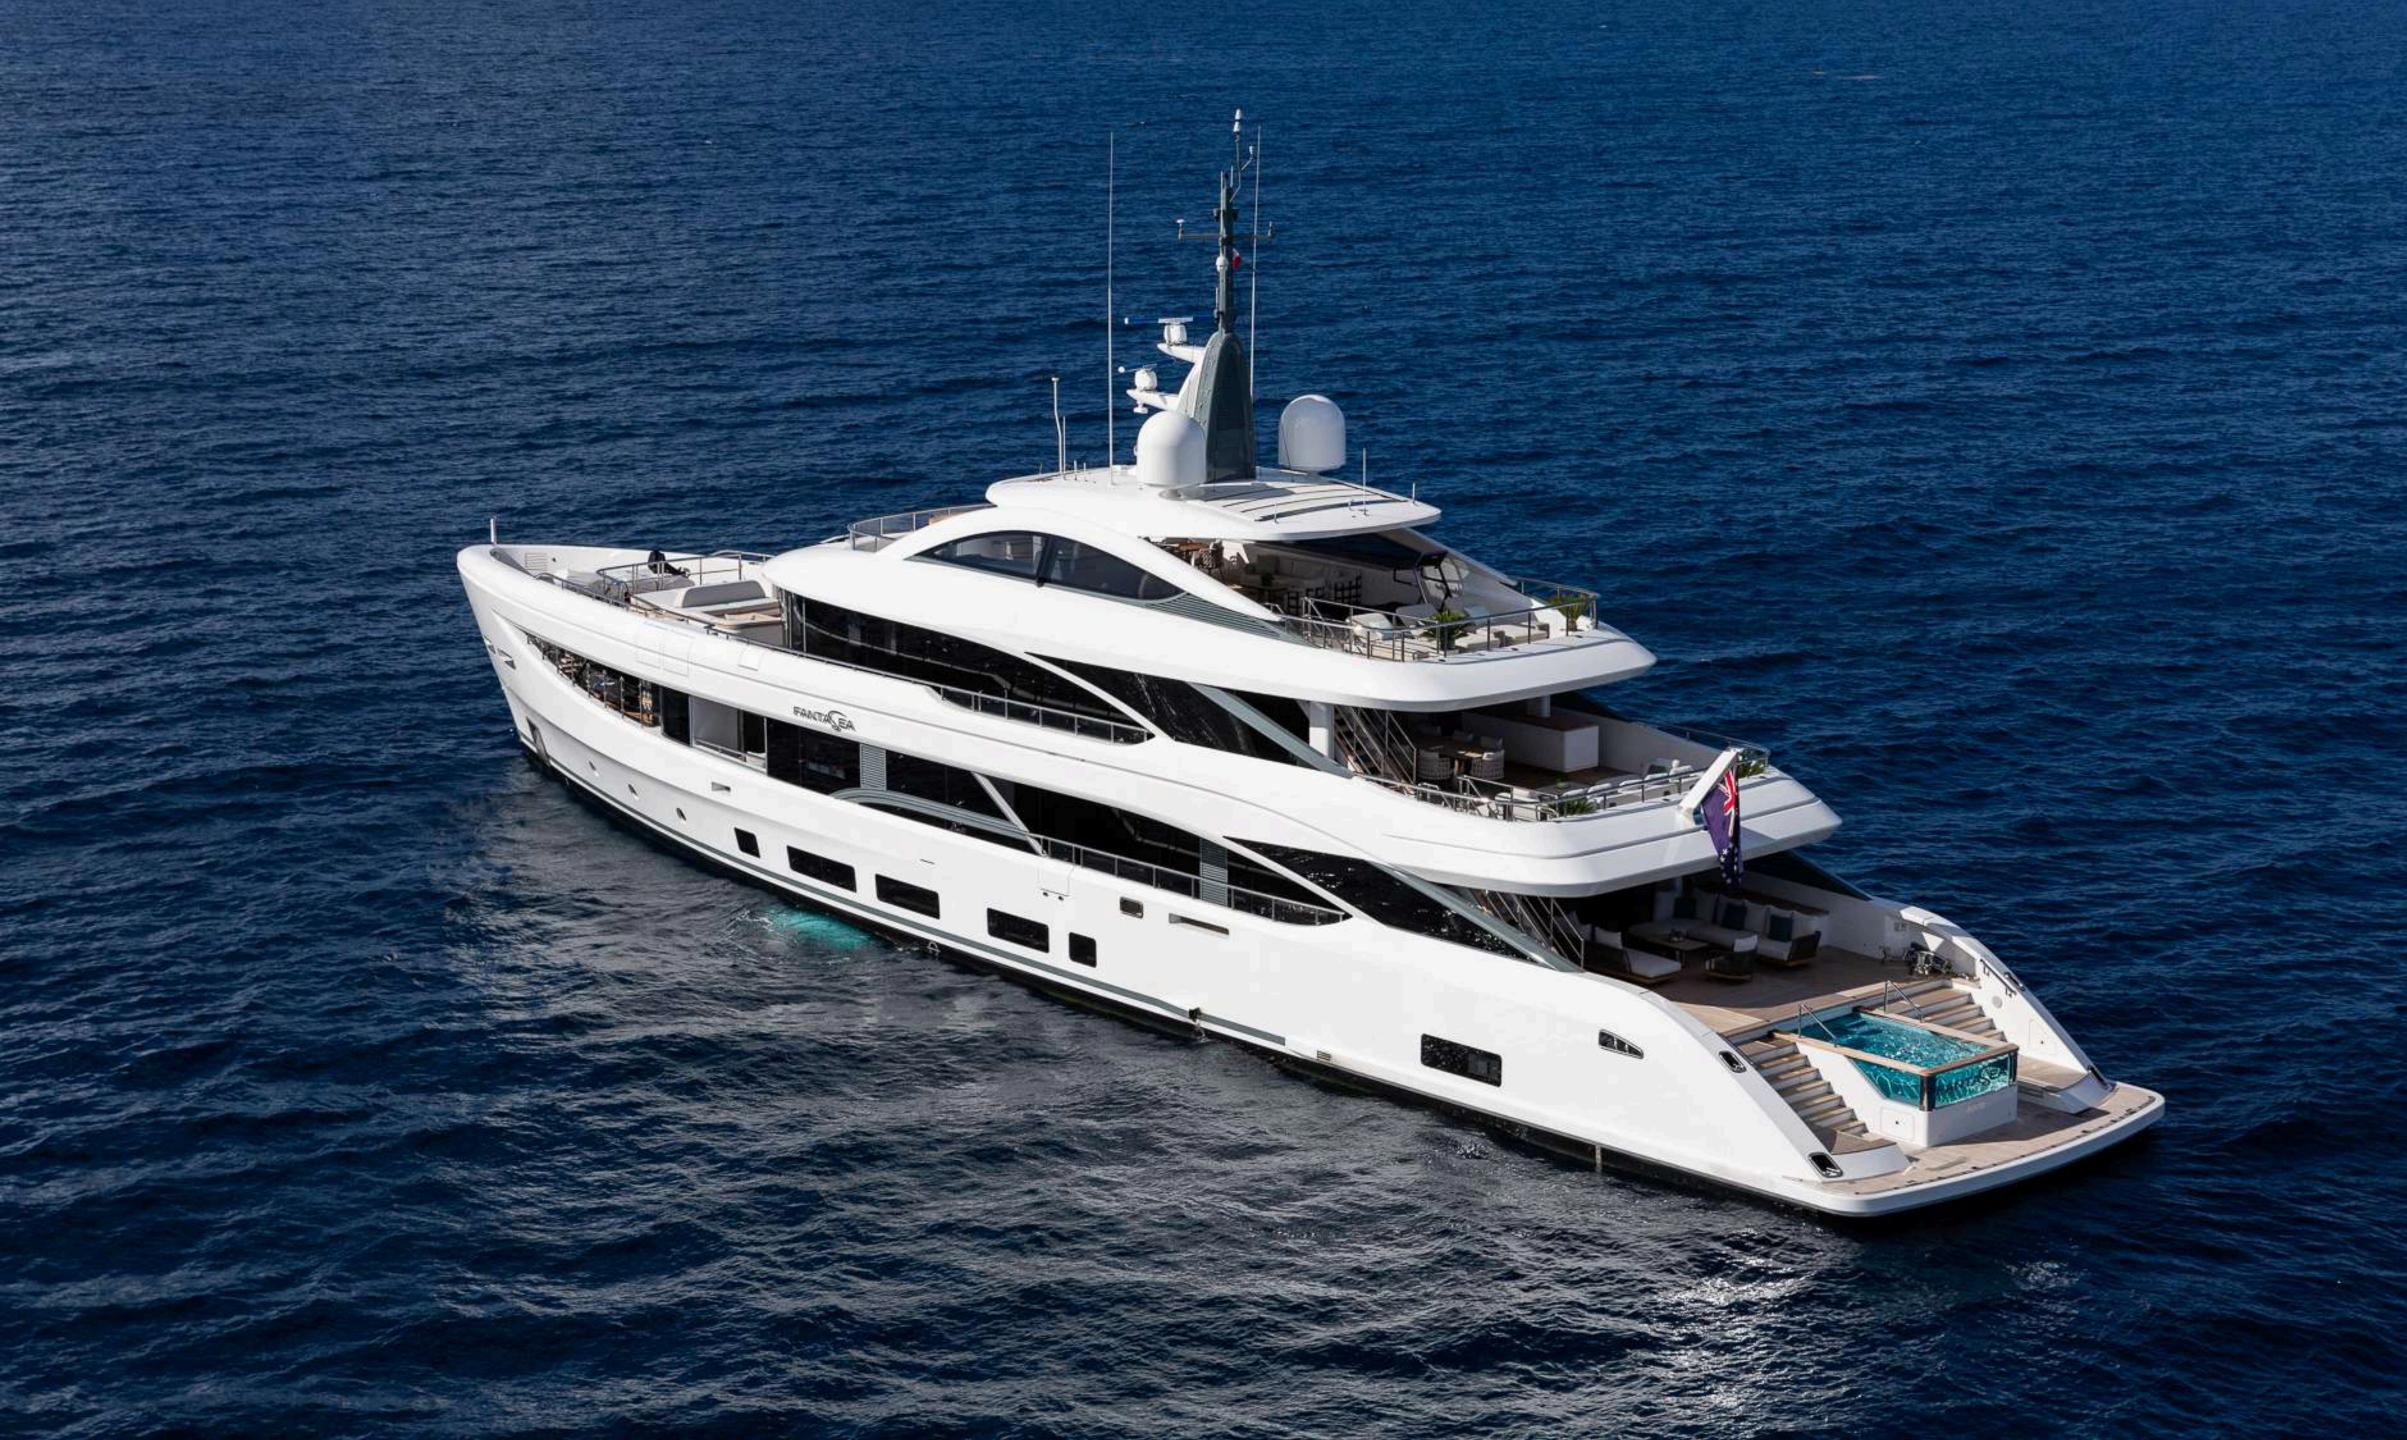

# WELCOME **ON BOARD**

The 50-meter B.NOW is characterised by design with a seamless connection between the interior and the outdoor decks. One of the key features of FANTASEA's exterior is her outstanding 36 sqm beach club accessible directly from the main deck, where there is an open area with a panoramic view and an infinity pool aft. The main features of the layout are the sundeck gym, the spacious relaxation and sunbathing areas, and the outdoor dining area on the upper deck.

### LIFESTYLE

FANTASEA remarkable leisure and entertainment amenities make it an excellent choice for socialising and entertaining with loved ones. In addition to the spacious beach club featuring a large infinity pool, gym and hammam, other standout features include a sundeck gym and jacuzzi. An extensive set of water equipment are stored in the forward garage, to dedicate space aft only for recreation and entertainment. Additionally, the Anvera 42 speedster "FAN2SEA", chase tender is a new exciting feature for the 2025 season.