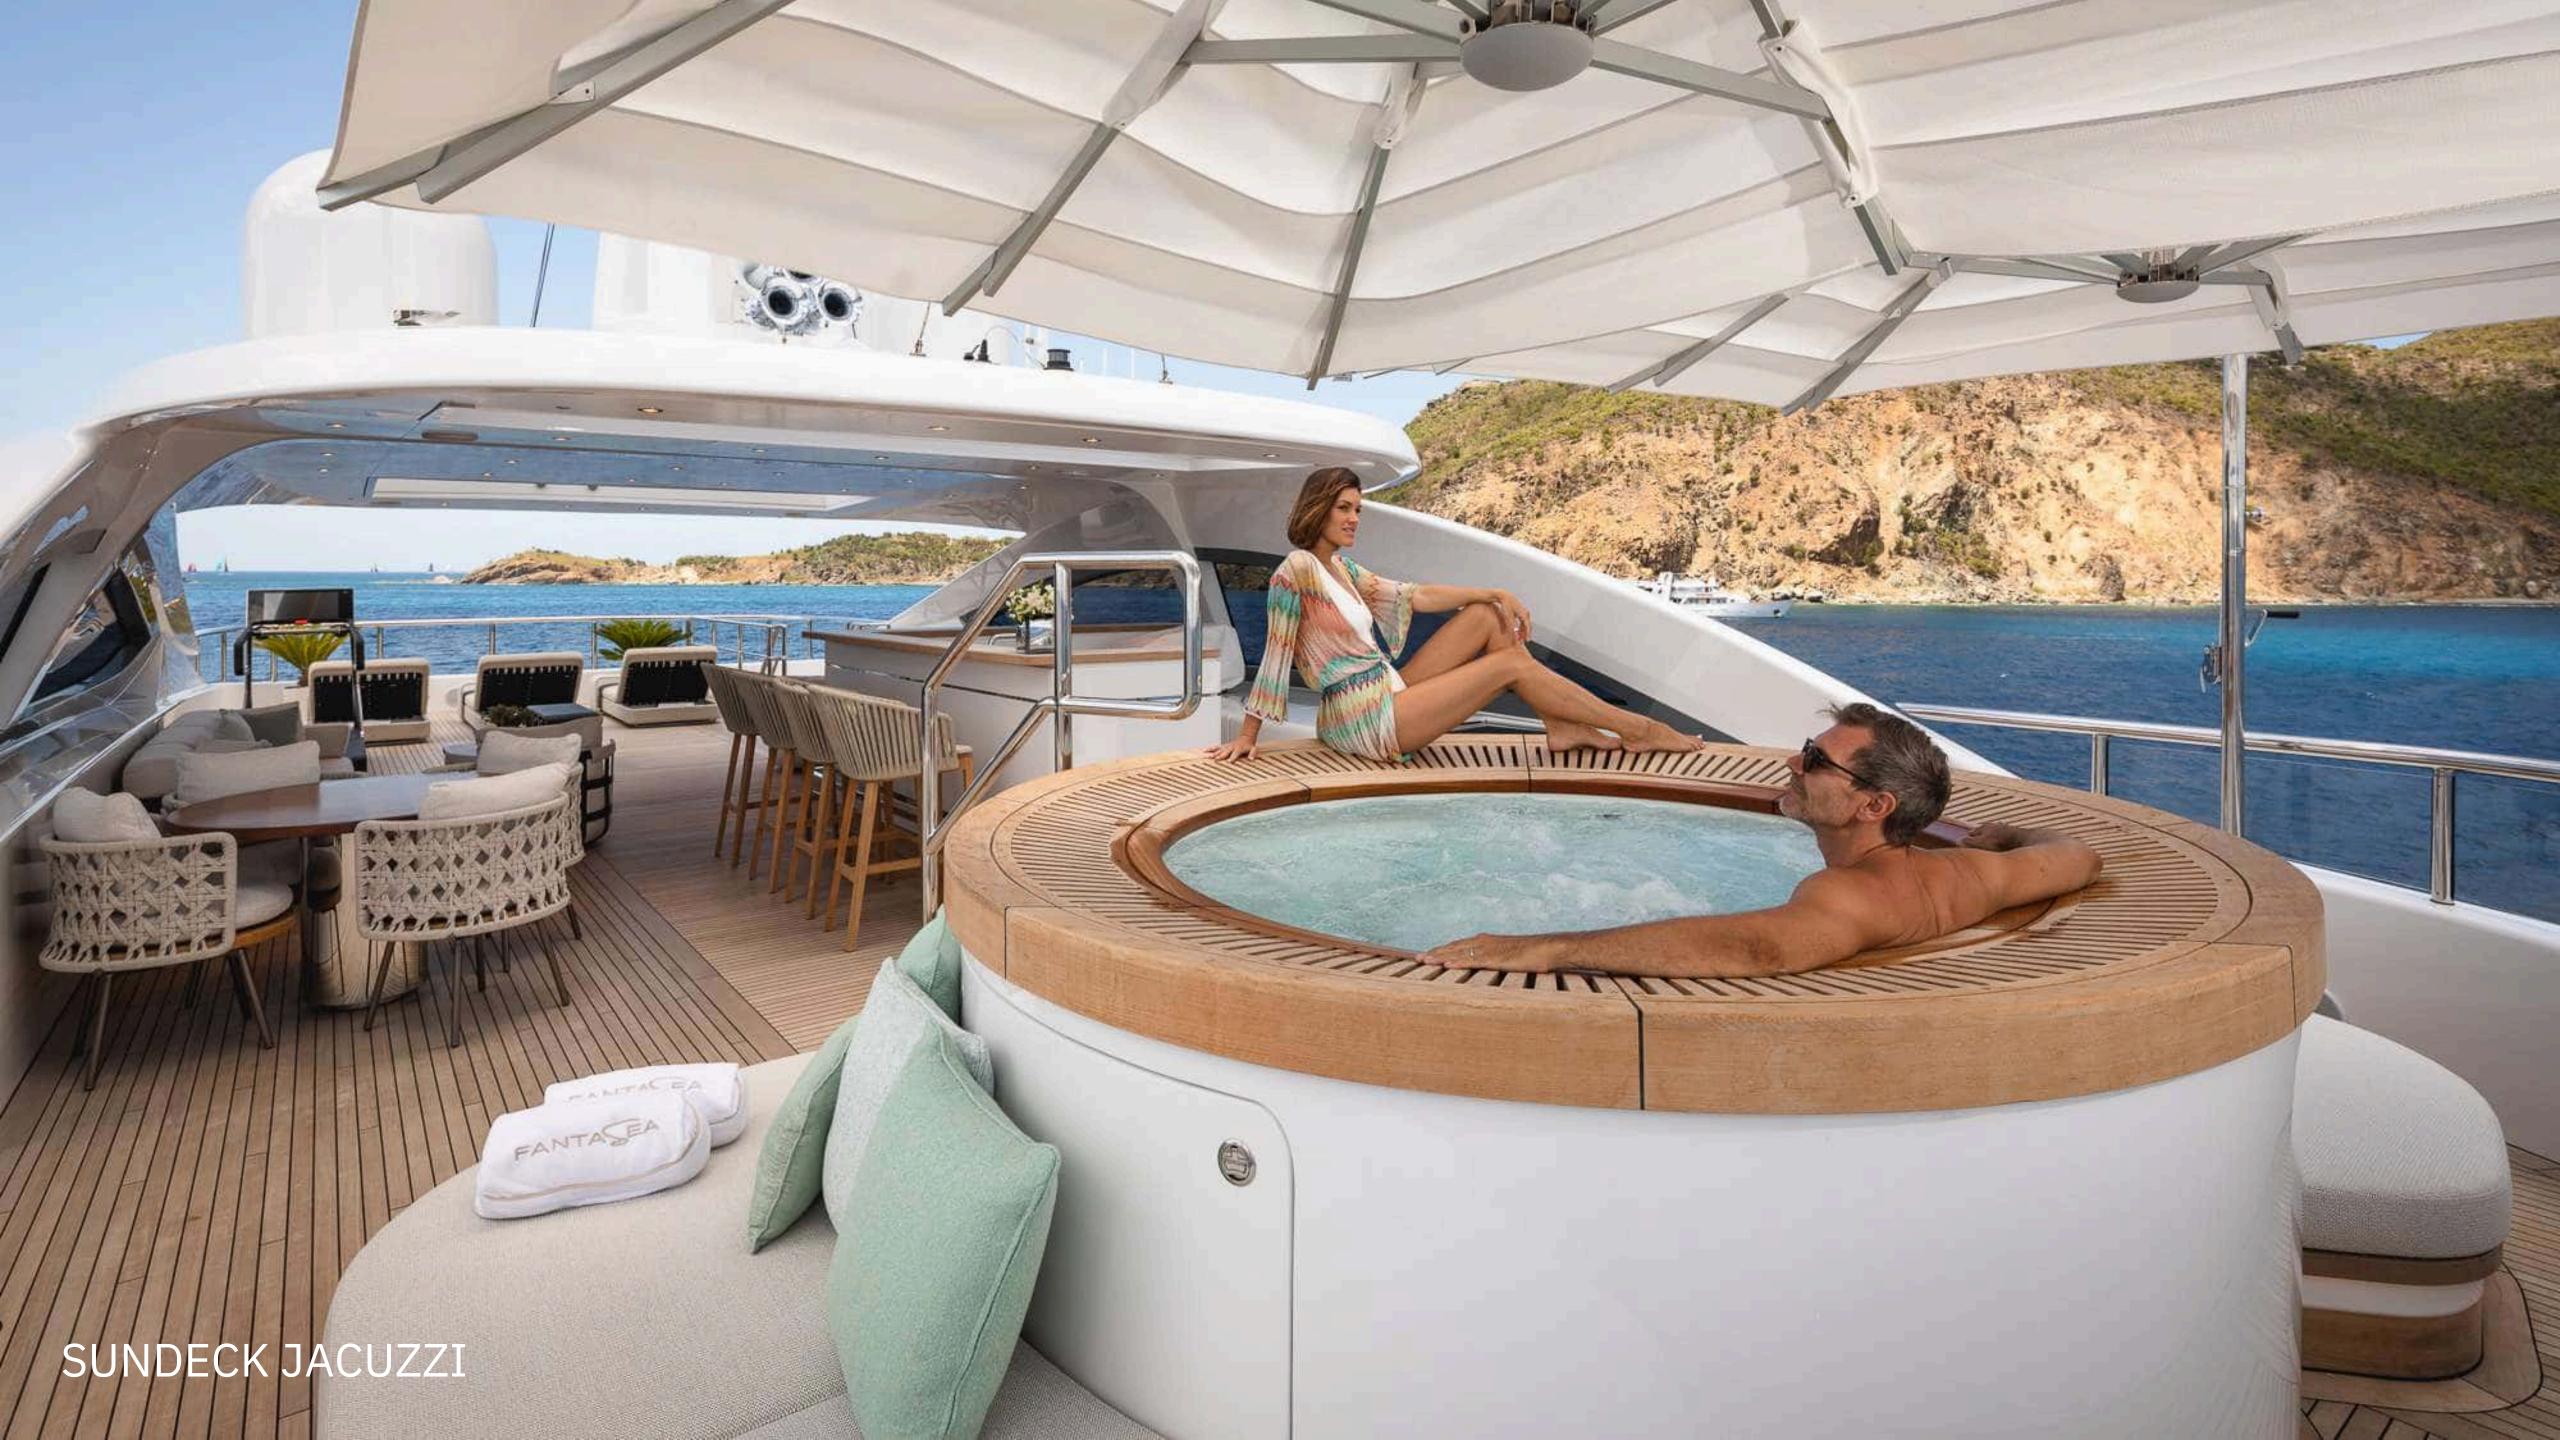

### LIFESTYLE

FANTASEA remarkable leisure and entertainment amenities make it an excellent choice for socialising and entertaining with loved ones. In addition to the spacious beach club featuring a large infinity pool, gym and hammam, other standout features include a sundeck gym and jacuzzi. An extensive set of water equipment are stored in the forward garage, to dedicate space aft only for recreation and entertainment. Additionally, the Anvera 42 speedster "FAN2SEA", chase tender is a new exciting feature for the 2025 season.

## FEATURED HIGHLIGHTS

- 2023 BENETTI B.NOW
- SLEEK, EXTENDED PROFILE BY AWARD-WINNING RWD DESIGN STUDIO
- 36 SQM BEACH CLUB AND HAMMAM
- JACUZZI ON SUNDECK AND LARGE INFINITY POOL ON AFT
- OPEN AIR CINEMA ON THE SPACIOUS BOW LOUNGE
- BEAUTIFULLY APPOINTED STATEROOMS INCLUDING A FULL BEAM MASTER SUITE WITH PRIVATE BALCONY
- REDUCED NOISE AND VIBRATIONS FOR COMFORTABLE CRUISING
- GREAT ARRAY OF WATER-TOYS
- NEW CHASE TENDER FOR THE 2025 SEASON ANVERA 42 SPEEDSTER "FAN2SEA"
- EXPERIENCED, FAMILY-ORIENTED CREW OF 12, RARELY FOUND ON A YACHT OF THIS SIZE