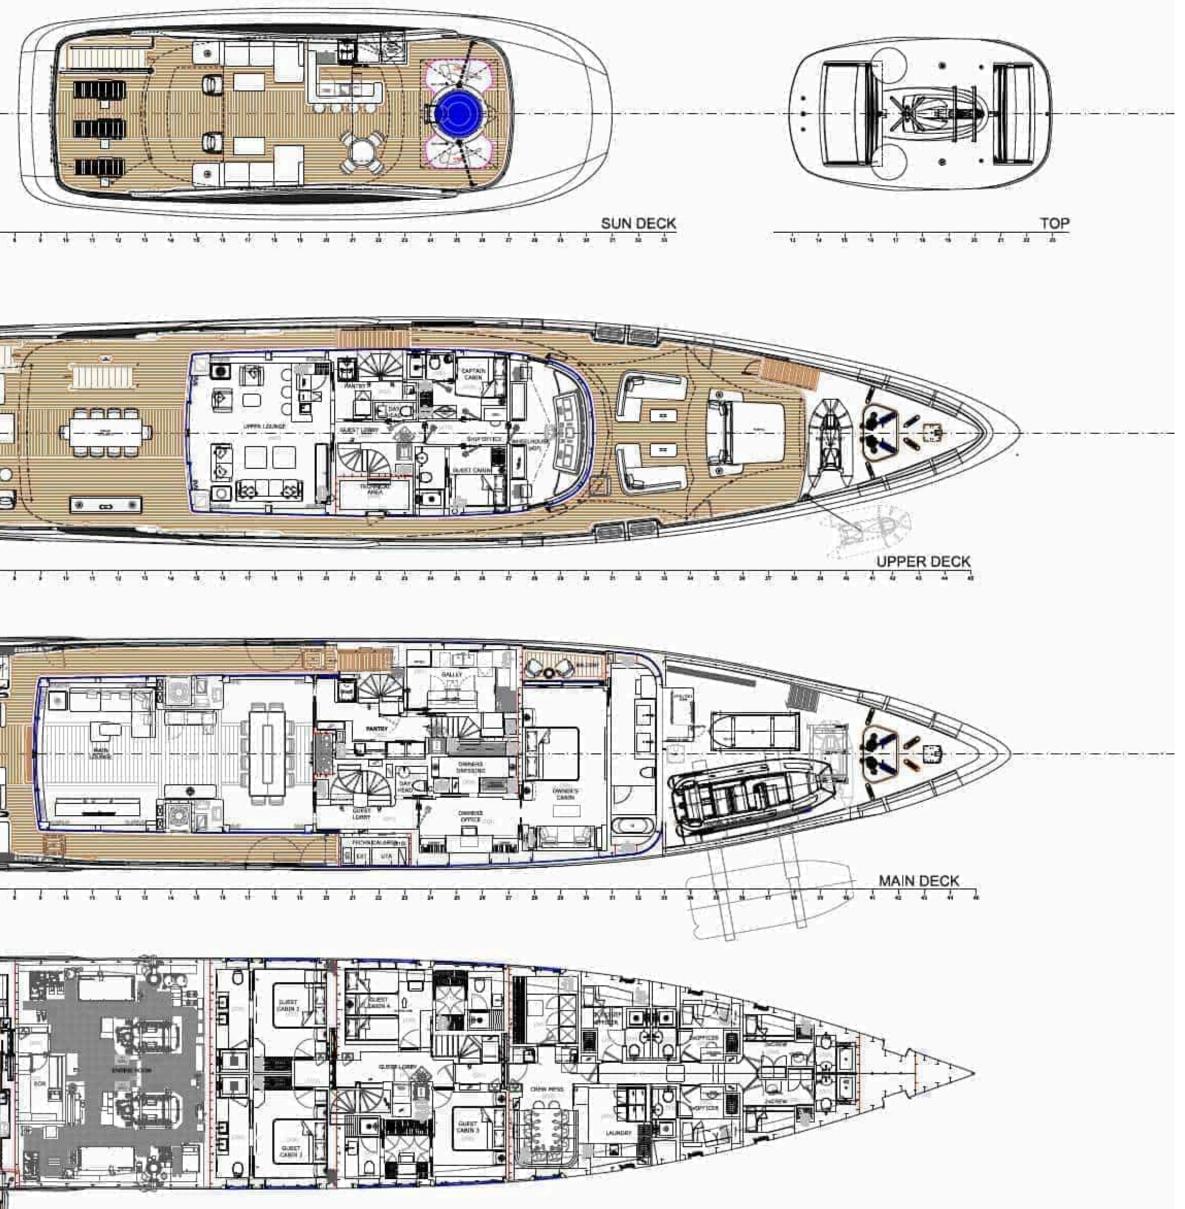

# WELCOME **ON BOARD**

The 50-meter B.NOW is characterised by design with a seamless connection between the interior and the outdoor decks. One of the key features of FANTASEA's exterior is her outstanding 36 sqm beach club accessible directly from the main deck, where there is an open area with a panoramic view and an infinity pool aft. The main features of the layout are the sundeck gym, the spacious relaxation and sunbathing areas, and the outdoor dining area on the upper deck.

## ACCOMMODATION

The luxurious interior of FANTASEA accommodates up to 10 (+1) guests in 5 beautifully appointed staterooms, including a bright, full-beam master suite located at the main deck with an office, his and hers bathrooms and its own privatised deck area. The 4 guest staterooms are located at the lower deck. An additional 6th stateroom is located on the bridge deck, featuring a small double bed (120x190cm) and is suitable for one extra staff only. FANTASEA also offers room for 12 crew members to provide an exceptional charter experience.

# SPECIFICATIONS

| CATEGORY:<br>LOA:              | MOTOR YACHT<br>50M (164'1")               |
|--------------------------------|-------------------------------------------|
| BEAM:                          | 9.20M (30'2")                             |
| DRAFT:                         | 2.6M (8'6")                               |
| BUILDER:                       | BENETTI                                   |
| MODEL:                         | B.NOW 50                                  |
| EXTERIOR DESIGNER:             | REDMAN WHITELEY DIXON                     |
| INTERIOR DESIGNER:             | BENETTI                                   |
| BUILD YEAR:                    | 2023                                      |
| SUPERSTRUCTURE:                | ALUMINIUM                                 |
| HULL MATERIAL:                 | STEEL                                     |
| HULL CONFIGURATION:            | DISPLACEMENT                              |
| DECK MATERIAL:                 | TEAK                                      |
| NUMBER OF DECKS:               | 4                                         |
| GRT:                           | 499                                       |
| FLAG:                          | COOK ISLANDS                              |
| GUESTS SLEEPING:               | 10 + 1                                    |
| GUEST STATEROOMS:              | 6*                                        |
| GUEST STATEROOM CONFIGURATION: | 4 DOUBLE, 1 TWIN, 1 SINGLE                |
| BED CONFIGURATION:             | 1 KING, 3 QUEEN, 2 SINGLE, 1 SMALL DOUBLE |
| CREW:                          | 12                                        |
| CREW CABINS:                   | 6                                         |

#### GENERAL ARRANGEMENT