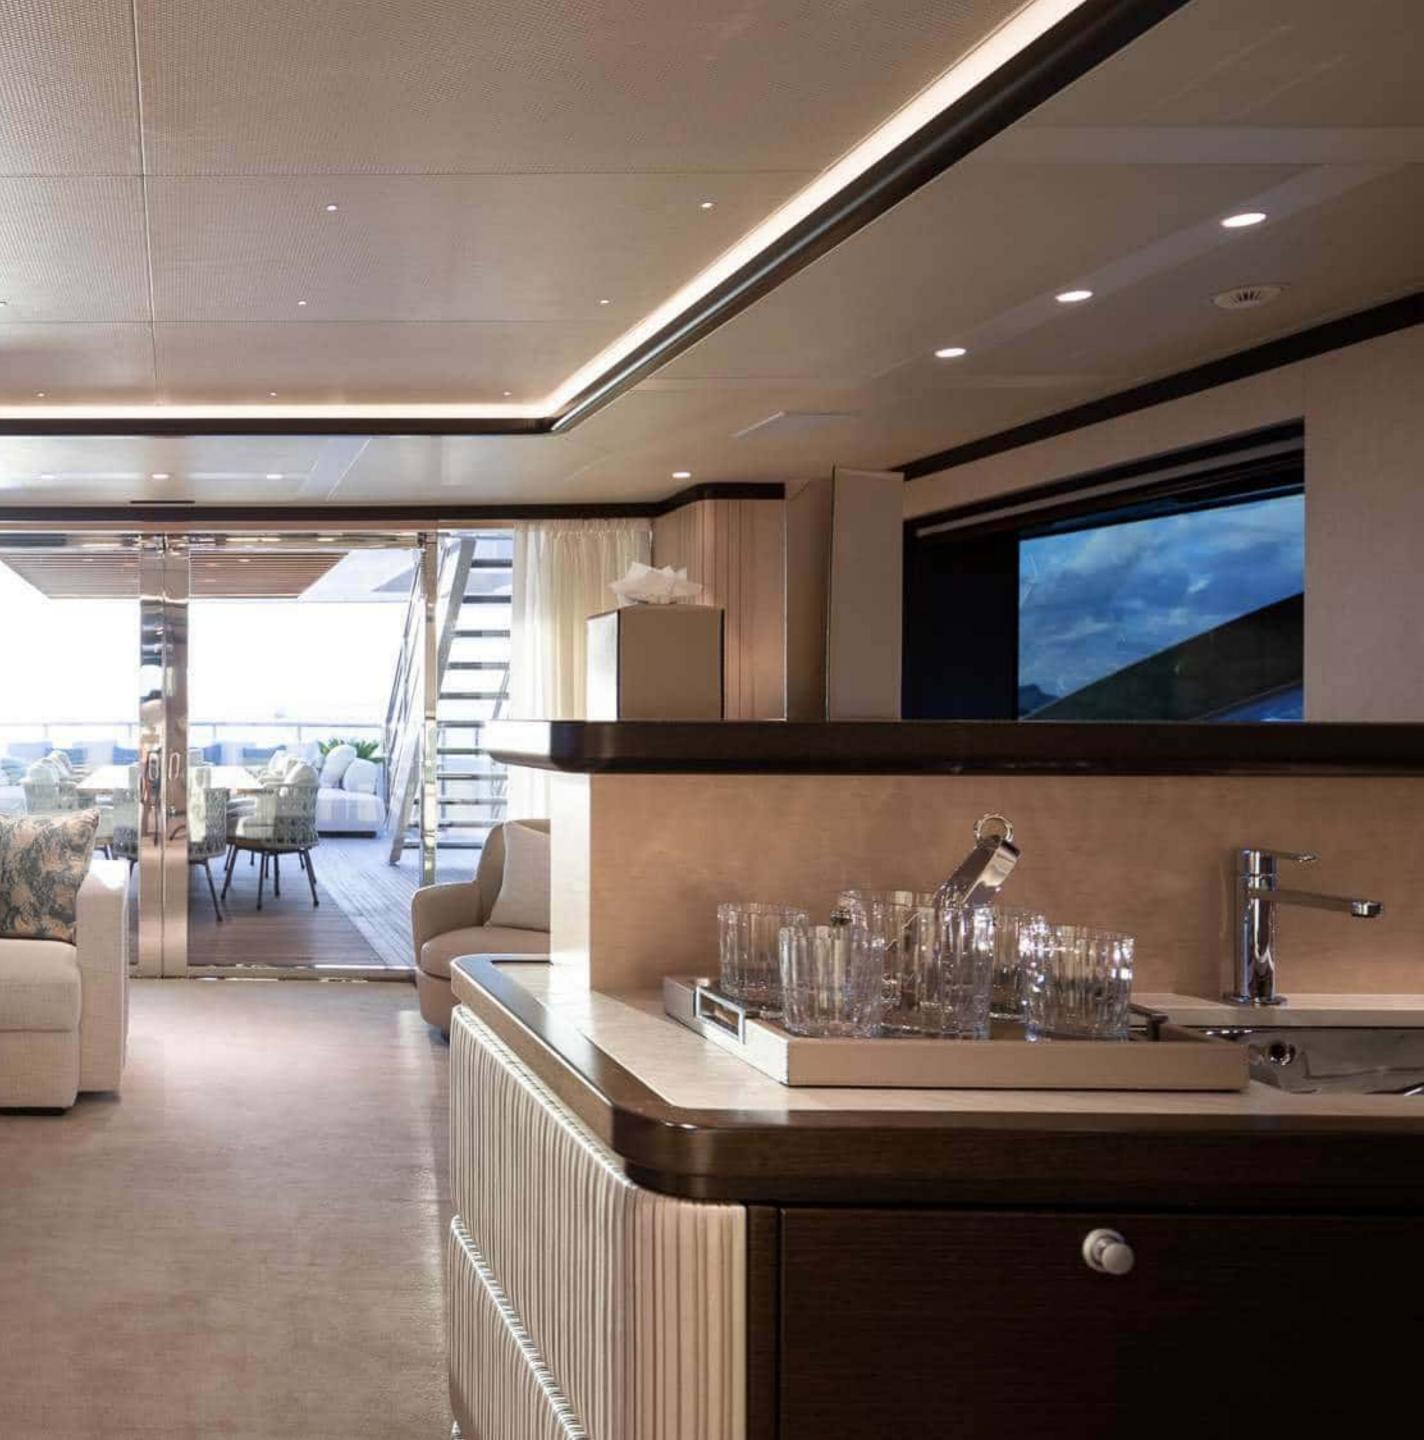

### INTERIORS

Timeless styling, exquisite furnishings, and lavish seating create an elegant and comfortable atmosphere. The main deck salon offers a chic and sophisticated setting with a comfortable seating area with a large C-shaped sofa facing the fully-glazed aft and its sliding glass doors. A large widescreen TV mounted on the ceiling can be concealed when not in use. A formal dining area located forward awaits to host elegant evening gatherings.