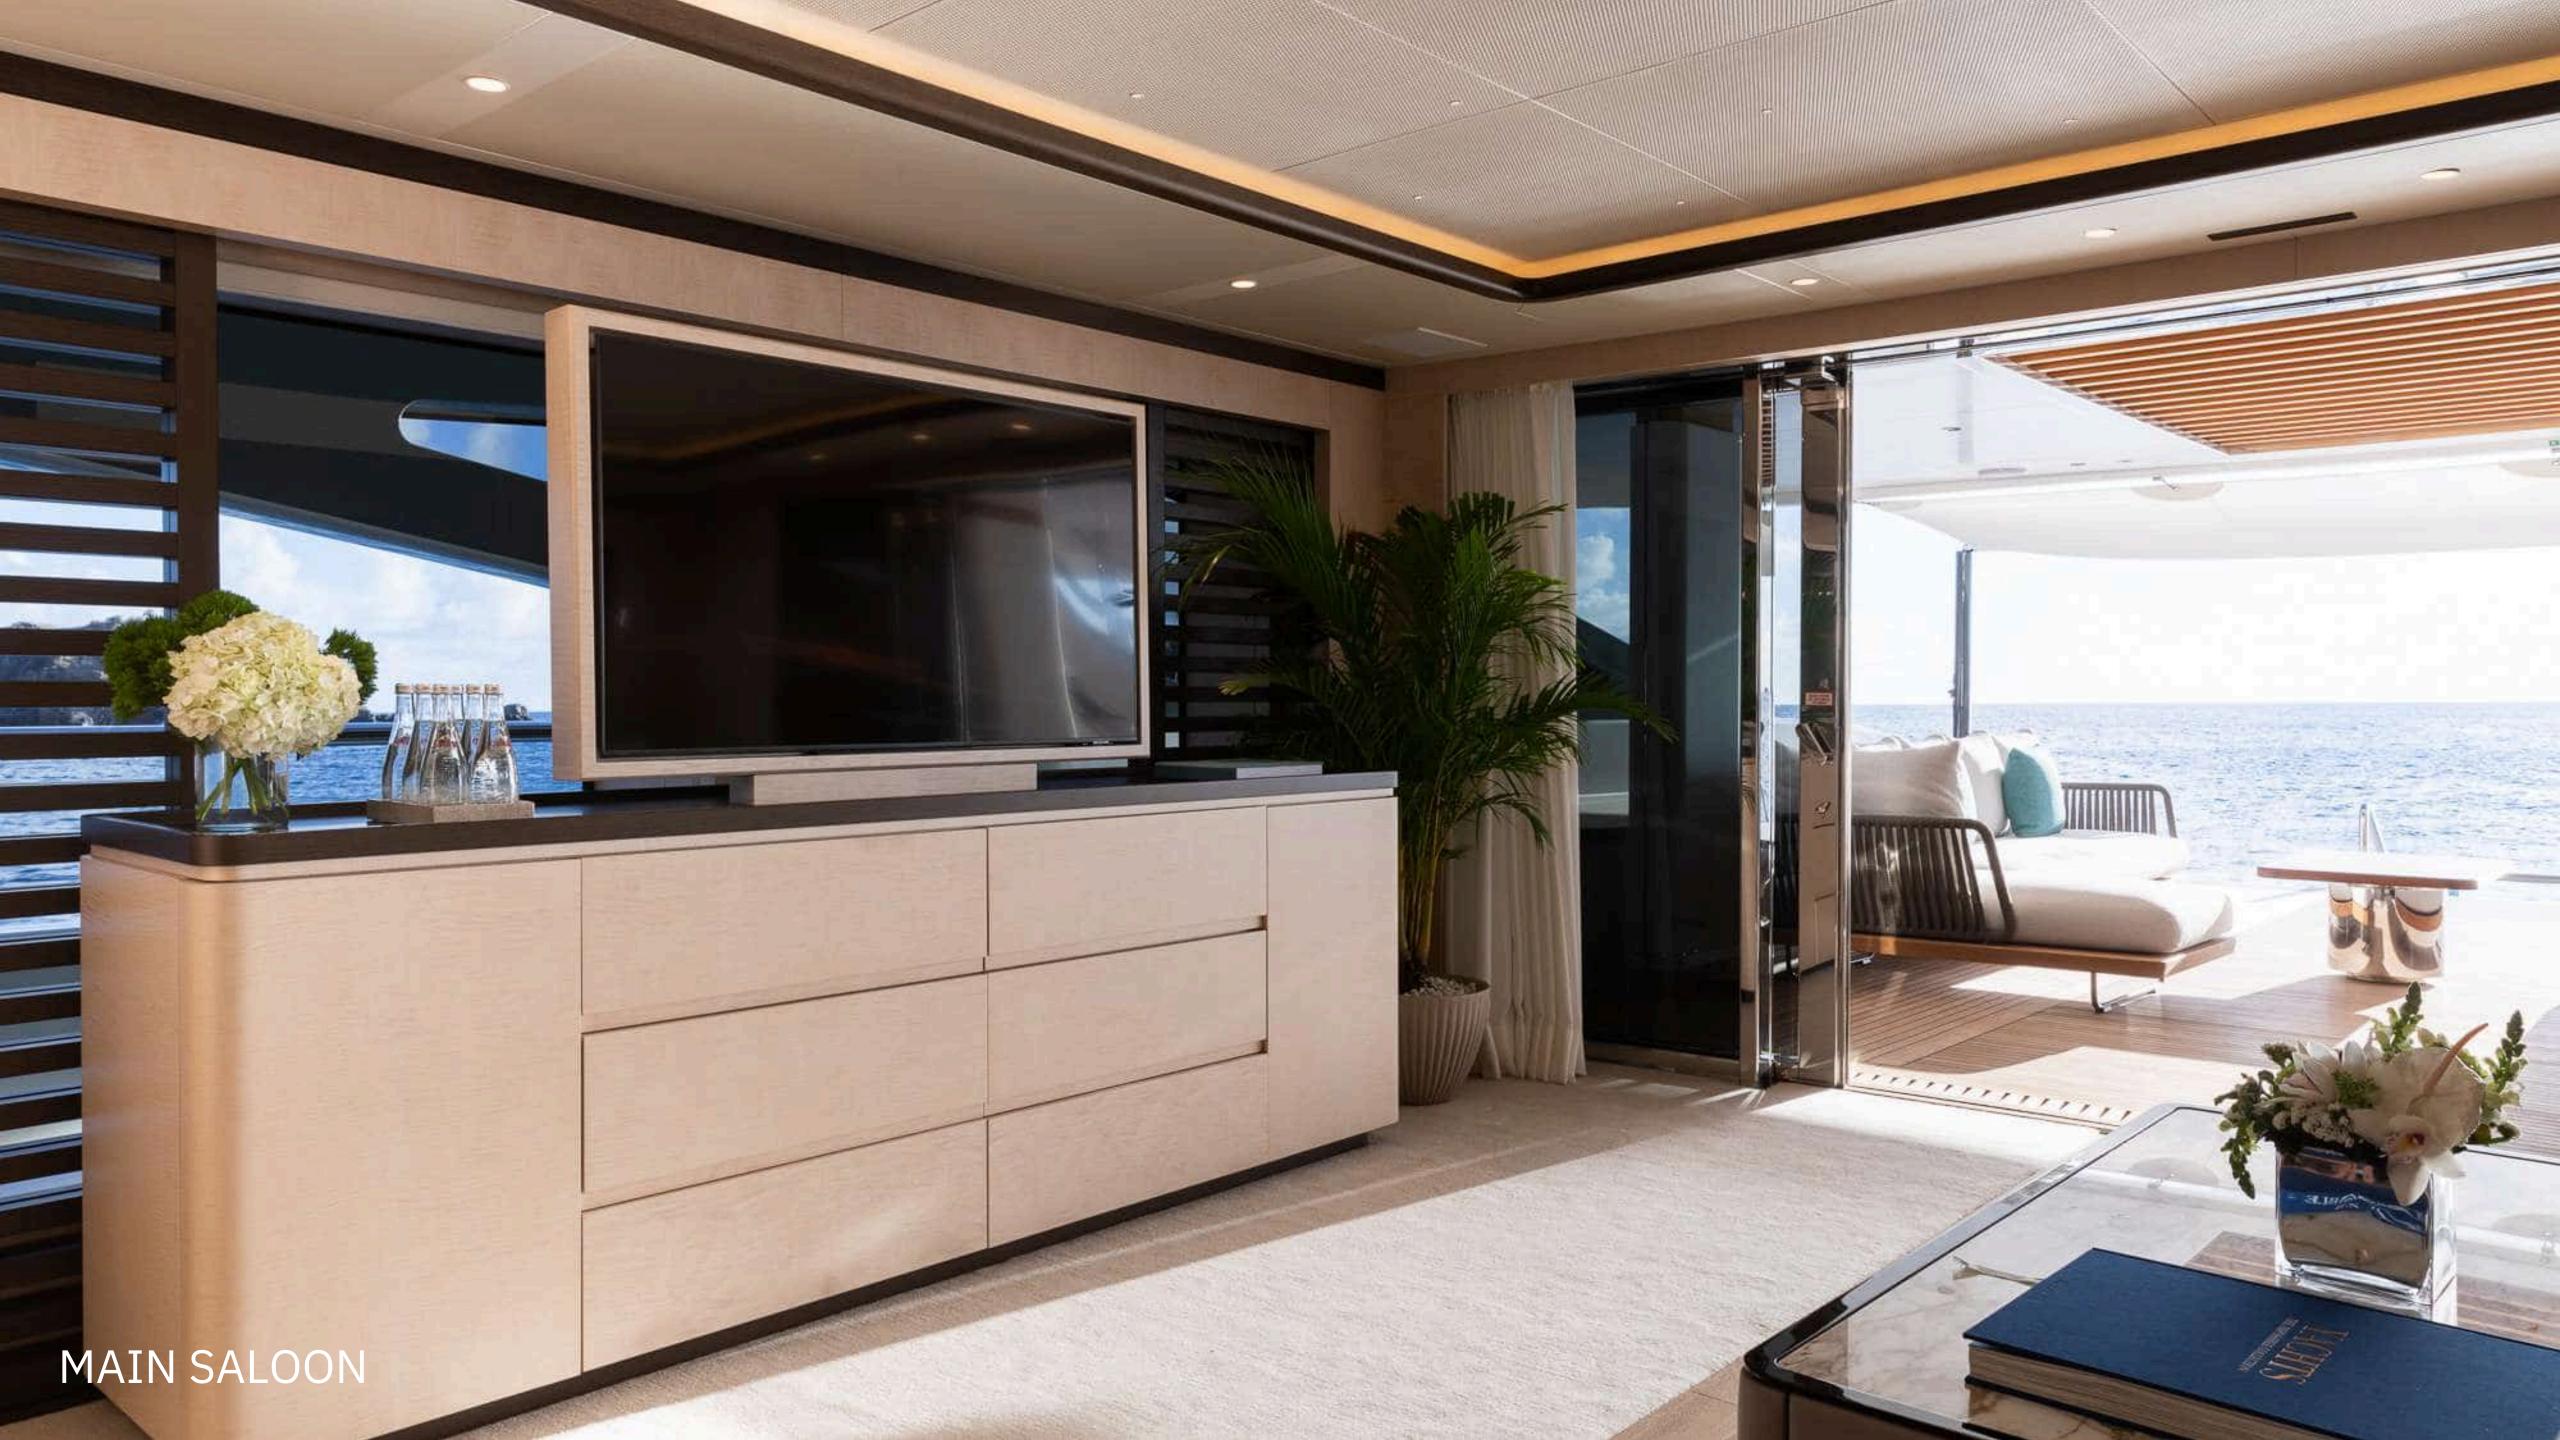

### INTERIORS

Timeless styling, exquisite furnishings, and lavish seating create an elegant and comfortable atmosphere. The main deck salon offers a chic and sophisticated setting with a comfortable seating area with a large C-shaped sofa facing the fully-glazed aft and its sliding glass doors. A large widescreen TV mounted on the ceiling can be concealed when not in use. A formal dining area located forward awaits to host elegant evening gatherings.