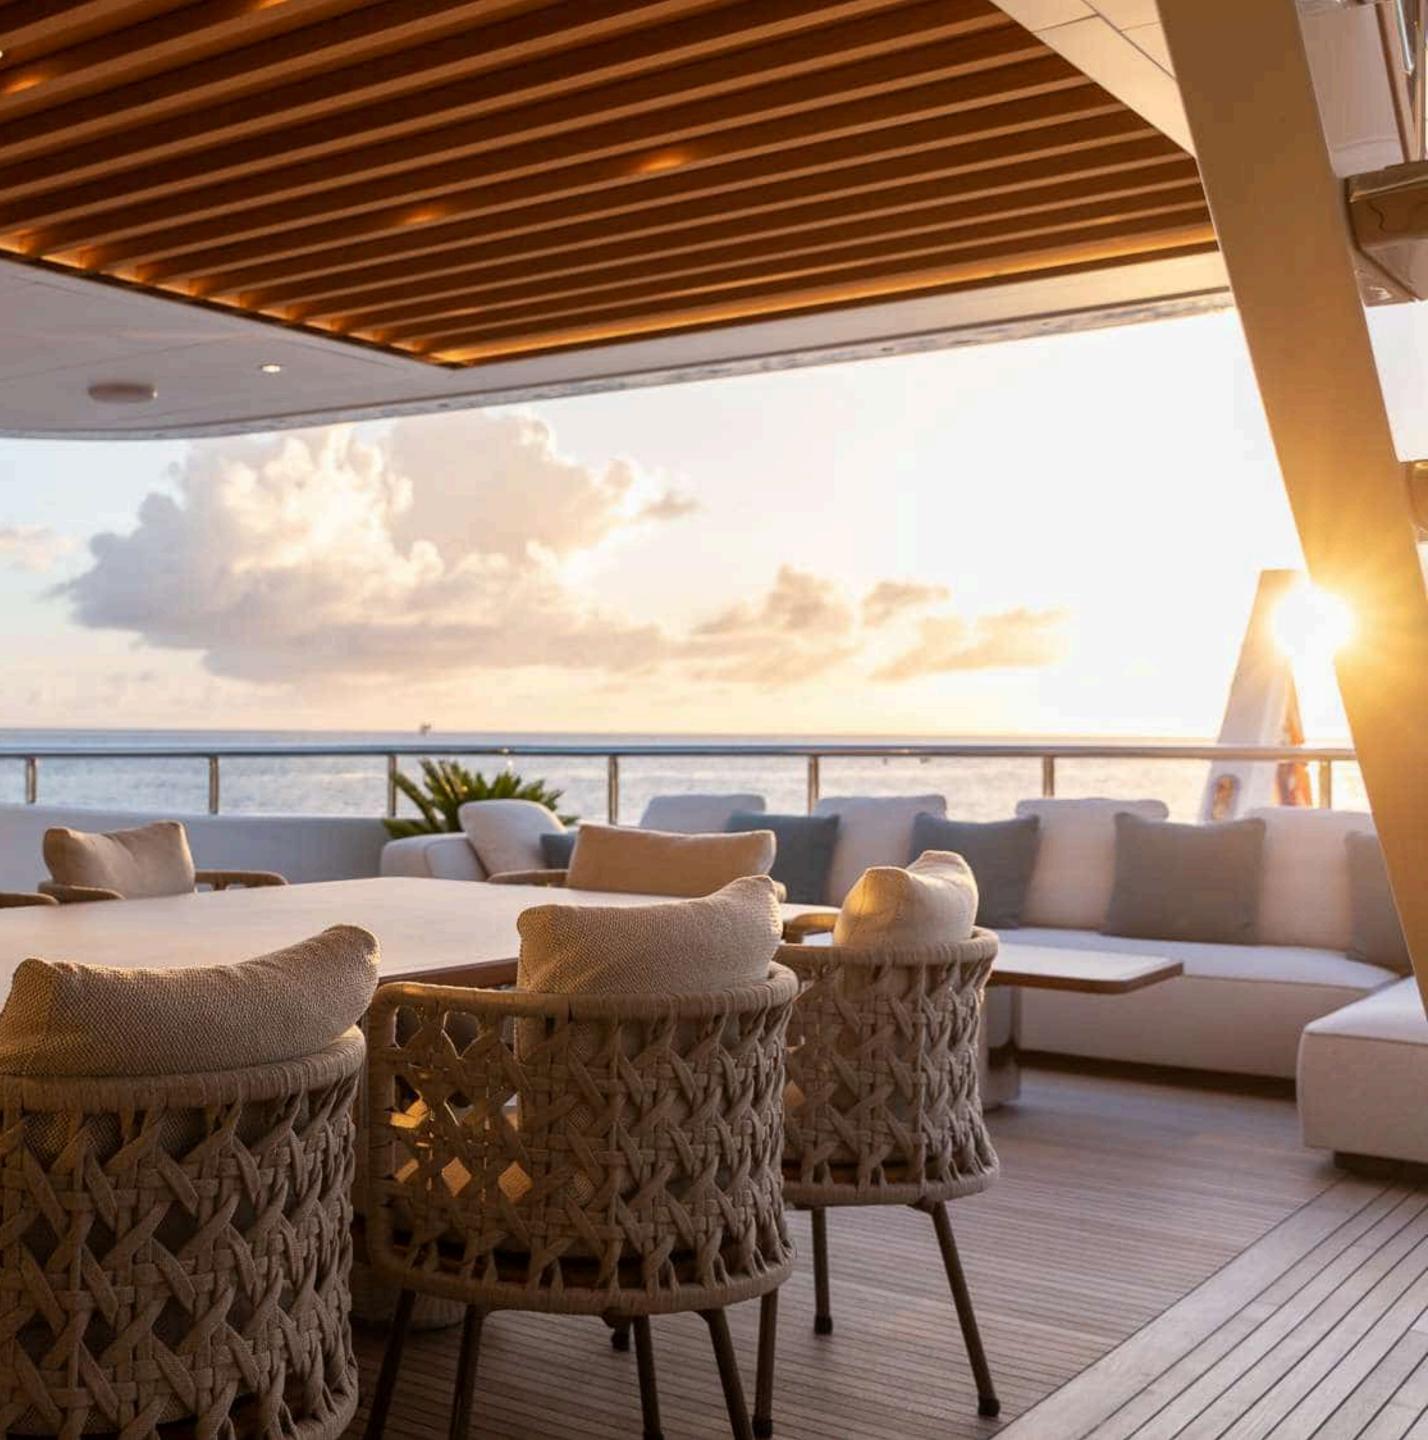

# FANTASEA

Launched in 2023, FANTASEA is the third vessel of the Benetti acclaimed B.Now series to hit the spaces, perfect for entertaining.







# WELCOME **ON BOARD**

The 50-meter B.NOW is characterised by design with a seamless connection between the interior and the outdoor decks. One of the key features of FANTASEA's exterior is her outstanding 36 sqm beach club accessible directly from the main deck, where there is an open area with a panoramic view and an infinity pool aft. The main features of the layout are the sundeck gym, the spacious relaxation and sunbathing areas, and the outdoor dining area on the upper deck.





MAIN DECK AFT

197 HAMPERSON



MAIN DECK AFT

5

× 5

5.





### UPPER DECK AFT





### UPPER DECK ALFRESCO DINING AREA















### INTERIORS

Timeless styling, exquisite furnishings, and lavish seating create an elegant and comfortable atmosphere. The main deck salon offers a chic and sophisticated setting with a comfortable seating area with a large C-shaped sofa facing the fully-glazed aft and its sliding glass doors. A large widescreen TV mounted on the ceiling can be concealed when not in use. A formal dining area located forward awaits to host elegant evening gatherings.













### DINING AREA

Sector Contract Sector



### UPPER SALOON

Act ...

Carl Dan Har P







## ACCOMMODATION

The luxurious interior of FANTASEA accommodates up to 10 (+1) guests in 5 beautifully appointed staterooms, including a bright, full-beam master suite located at the main deck with an office, his and hers ba