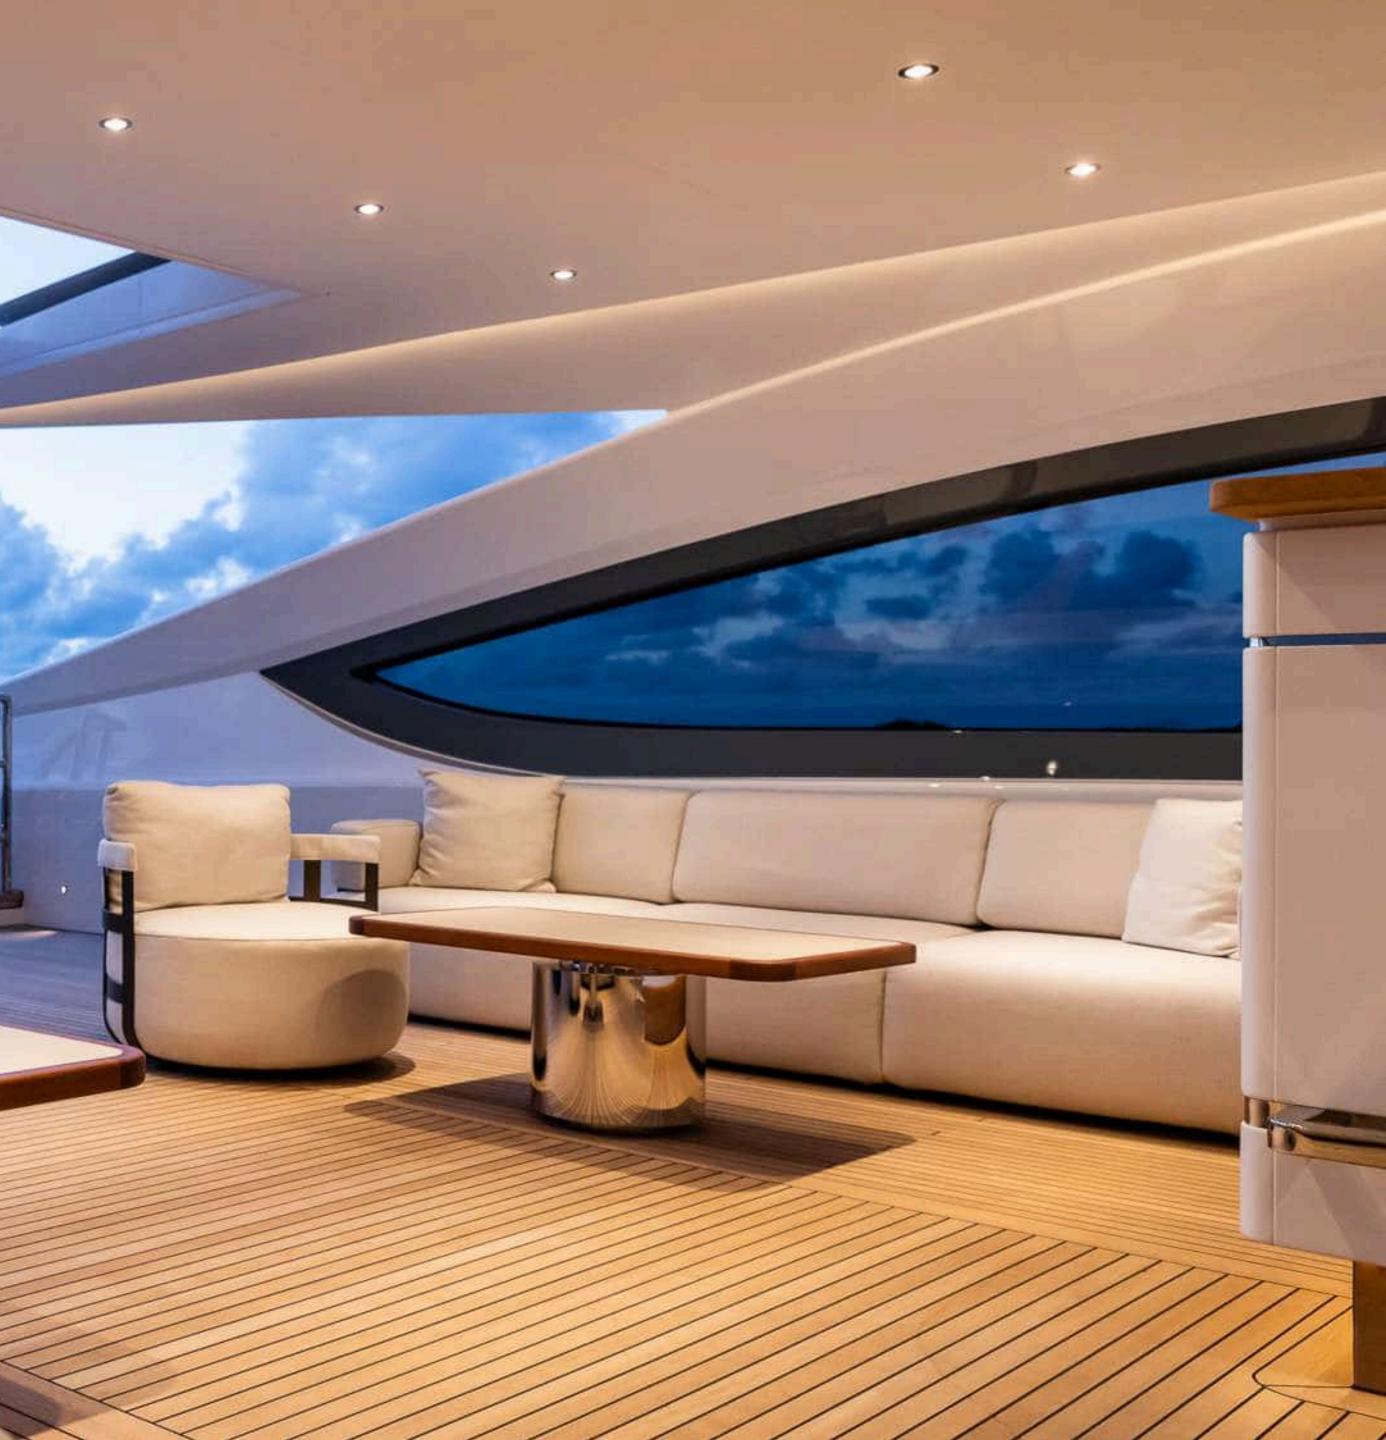

# WELCOME **ON BOARD**

The 50-meter B.NOW is characterised by design with a seamless connection between the interior and the outdoor decks. One of the key features of FANTASEA's exterior is her outstanding 36 sqm beach club accessible directly from the main deck, where there is an open area with a panoramic view and an infinity pool aft. The main features of the layout are the sundeck gym, the spacious relaxation and sunbathing areas, and the outdoor dining area on the upper deck.

### LIFESTYLE

FANTASEA remarkable leisure and entertainment amenities make it an excellent choice for socialising and entertaining with loved ones. In addition to the spacious beach club featuring a large infinity pool, gym and hammam, other standout features include a sundeck gym and jacuzzi. An extensive set of water equipment are stored in the forward garage, to dedicate space aft only for recreation and entertainment. Additionally, the Anvera 42 speedster "FAN2SEA", chase tender is a new exciting feature for the 2025 season.