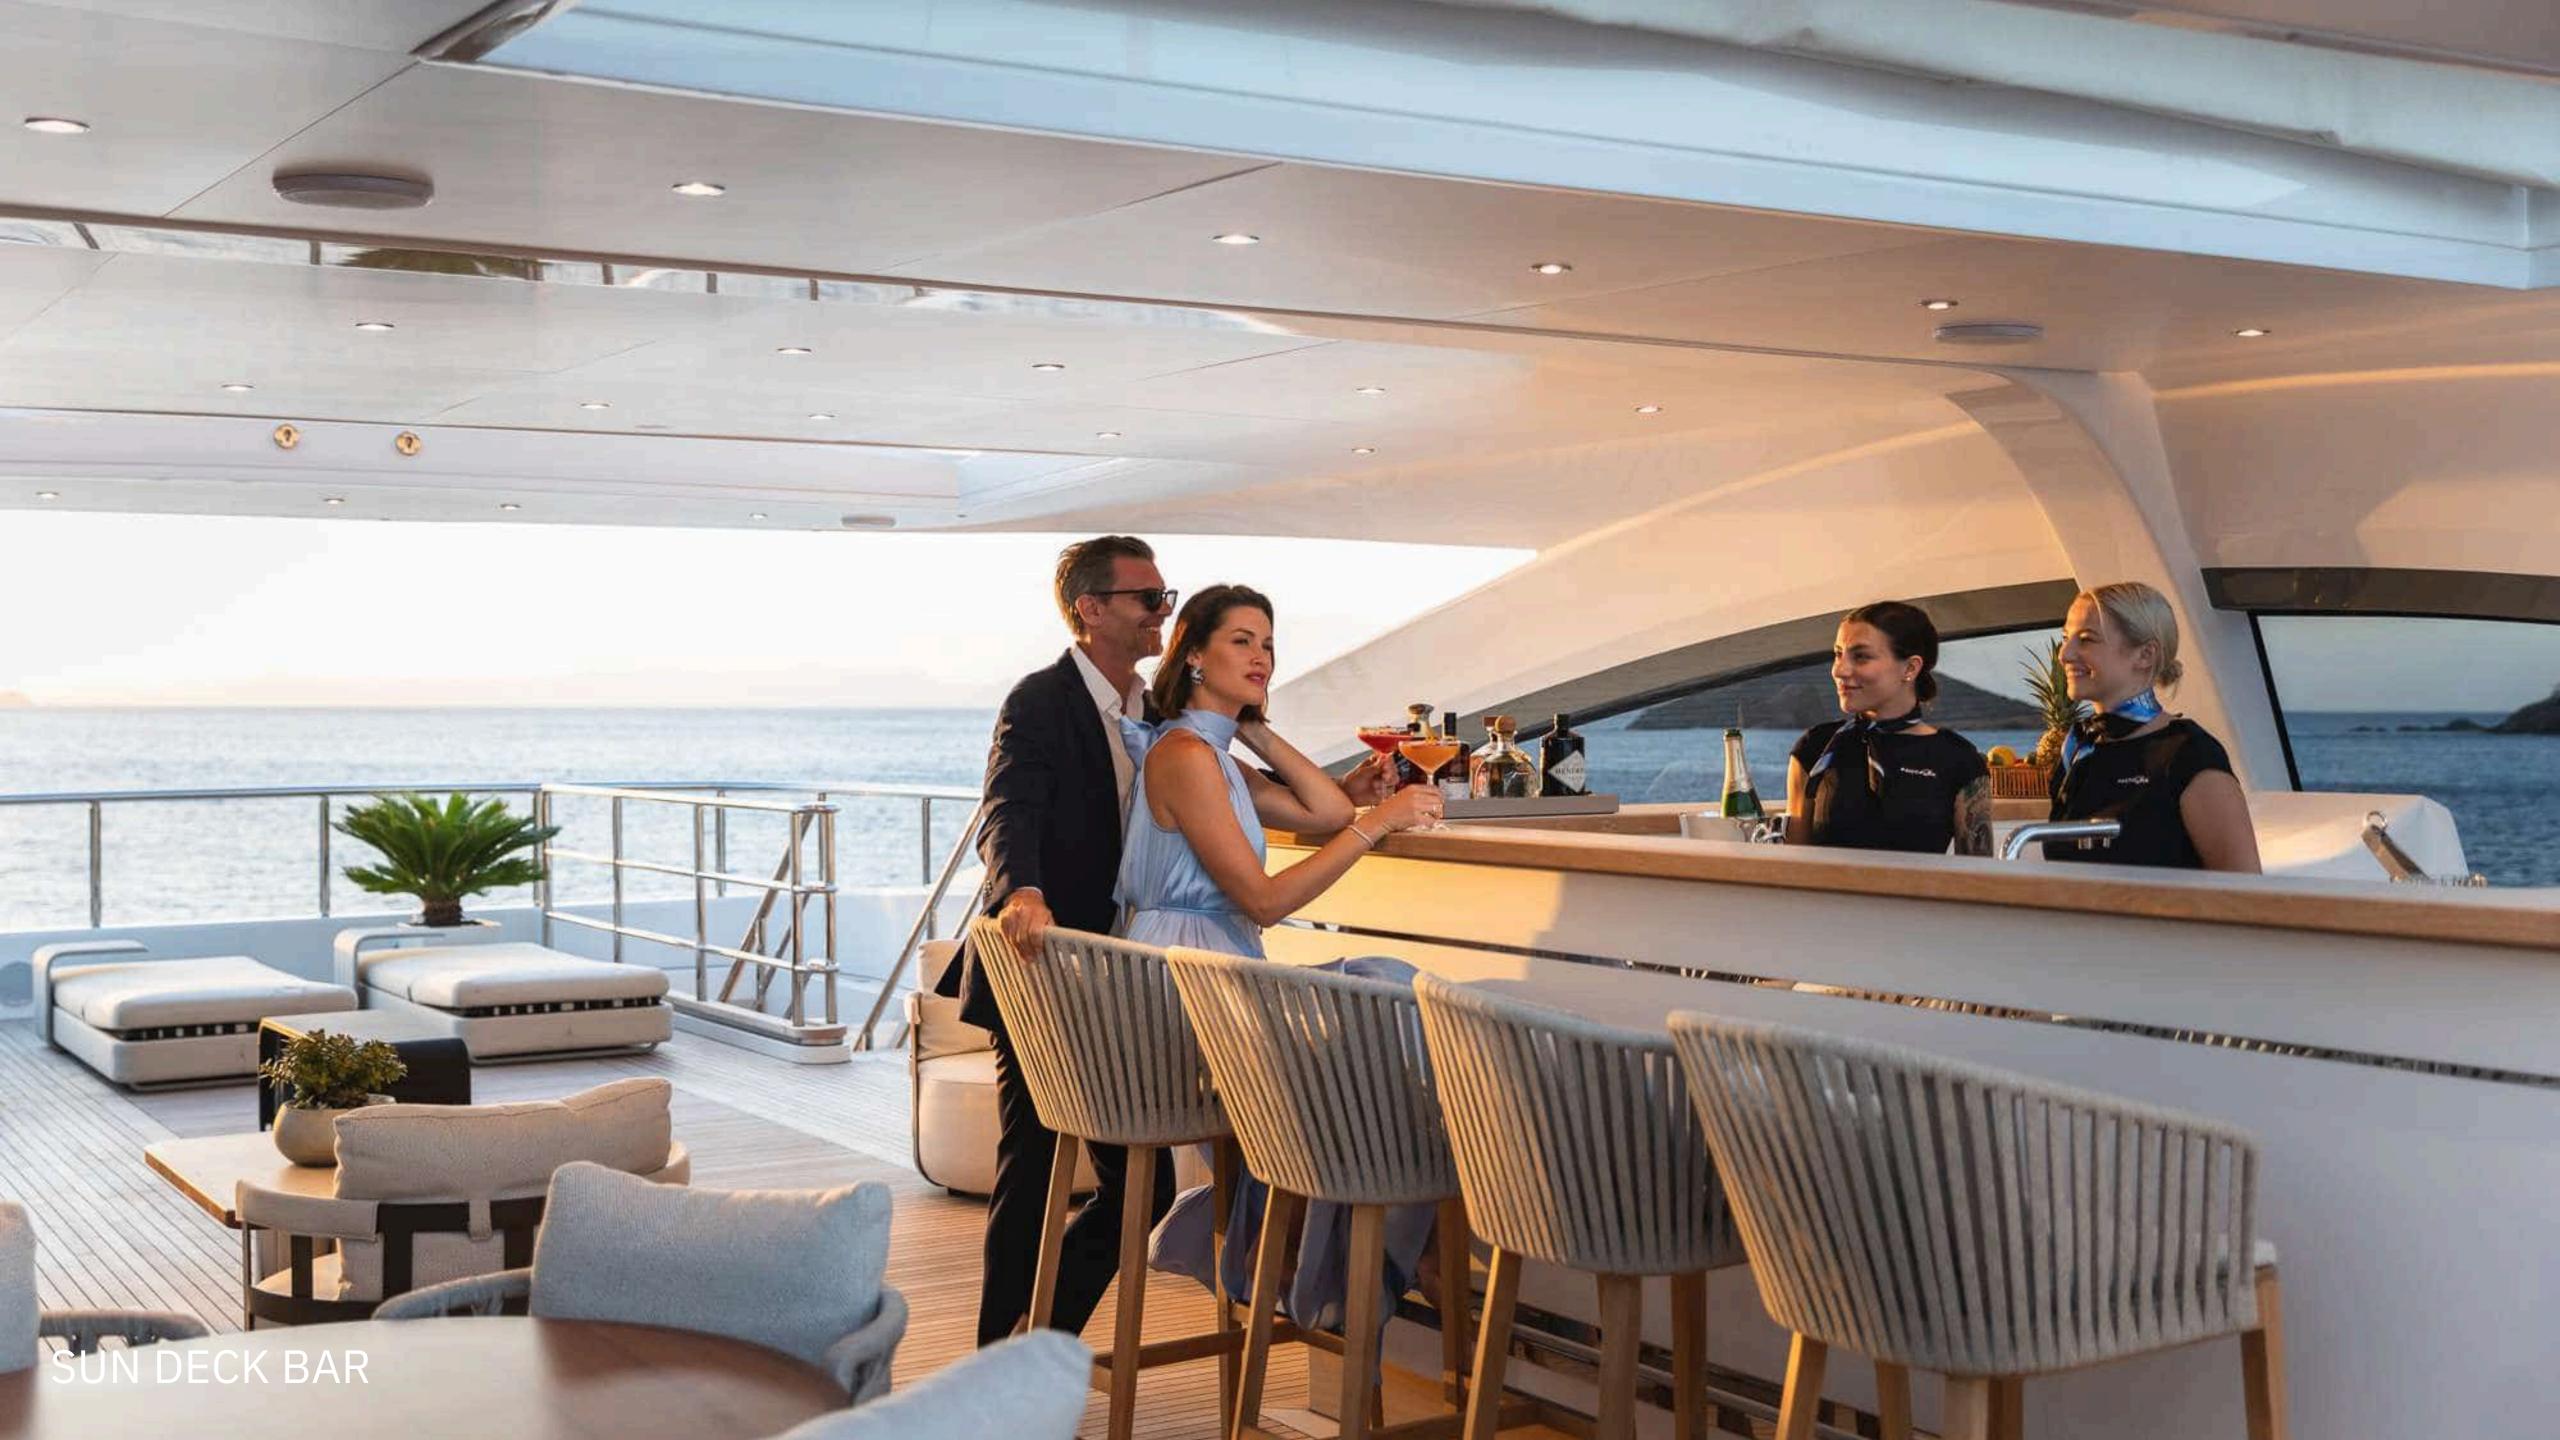

### LIFESTYLE

FANTASEA remarkable leisure and entertainment amenities make it an excellent choice for socialising and entertaining with loved ones. In addition to the spacious beach club featuring a large infinity pool, gym and hammam, other standout features include a sundeck gym and jacuzzi. An extensive set of water equipment are stored in the forward garage, to dedicate space aft only for recreation and entertainment. Additionally, the Anvera 42 speedster "FAN2SEA", chase tender is a new exciting feature for the 2025 season.