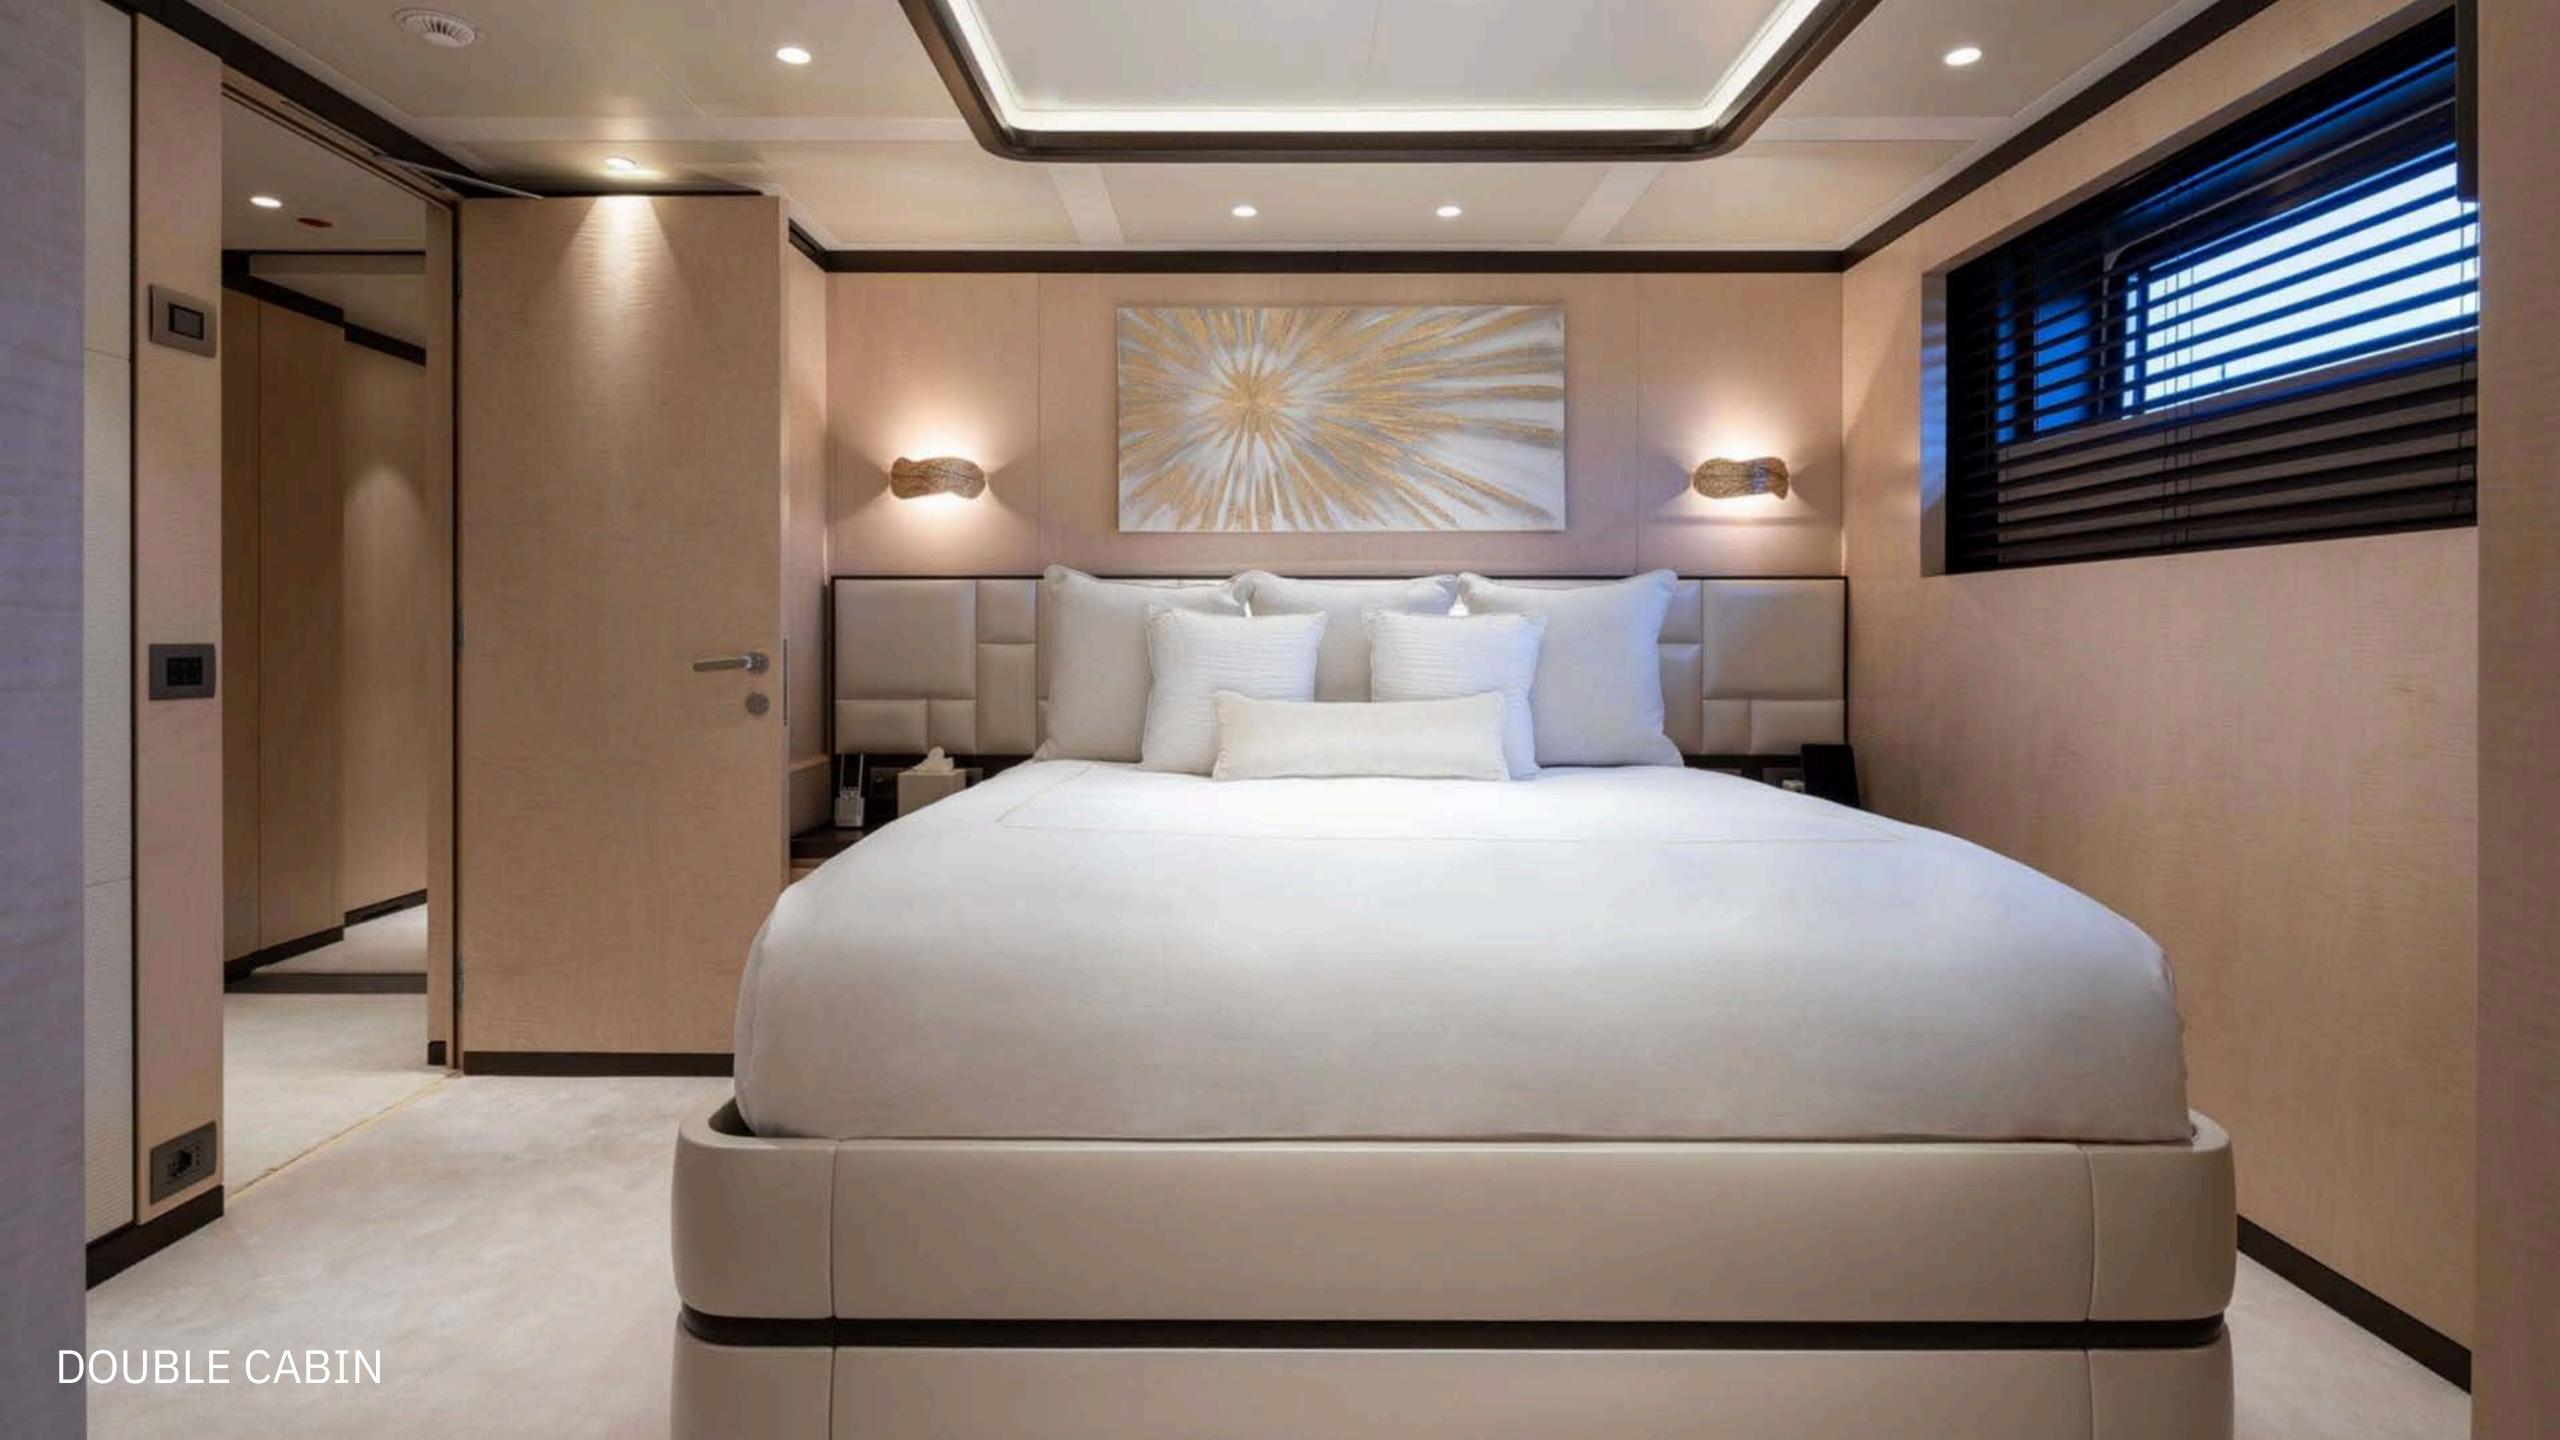

## ACCOMMODATION

The luxurious interior of FANTASEA accommodates up to 10 (+1) guests in 5 beautifully appointed staterooms, including a bright, full-beam master suite located at the main deck with an office, his and hers bathrooms and its own privatised deck area. The 4 guest staterooms are located at the lower deck. An additional 6th stateroom is located on the bridge deck, featuring a small double bed (120x190cm) and is suitable for one extra staff only. FANTASEA also offers room for 12 crew members to provide an exceptional charter experience.