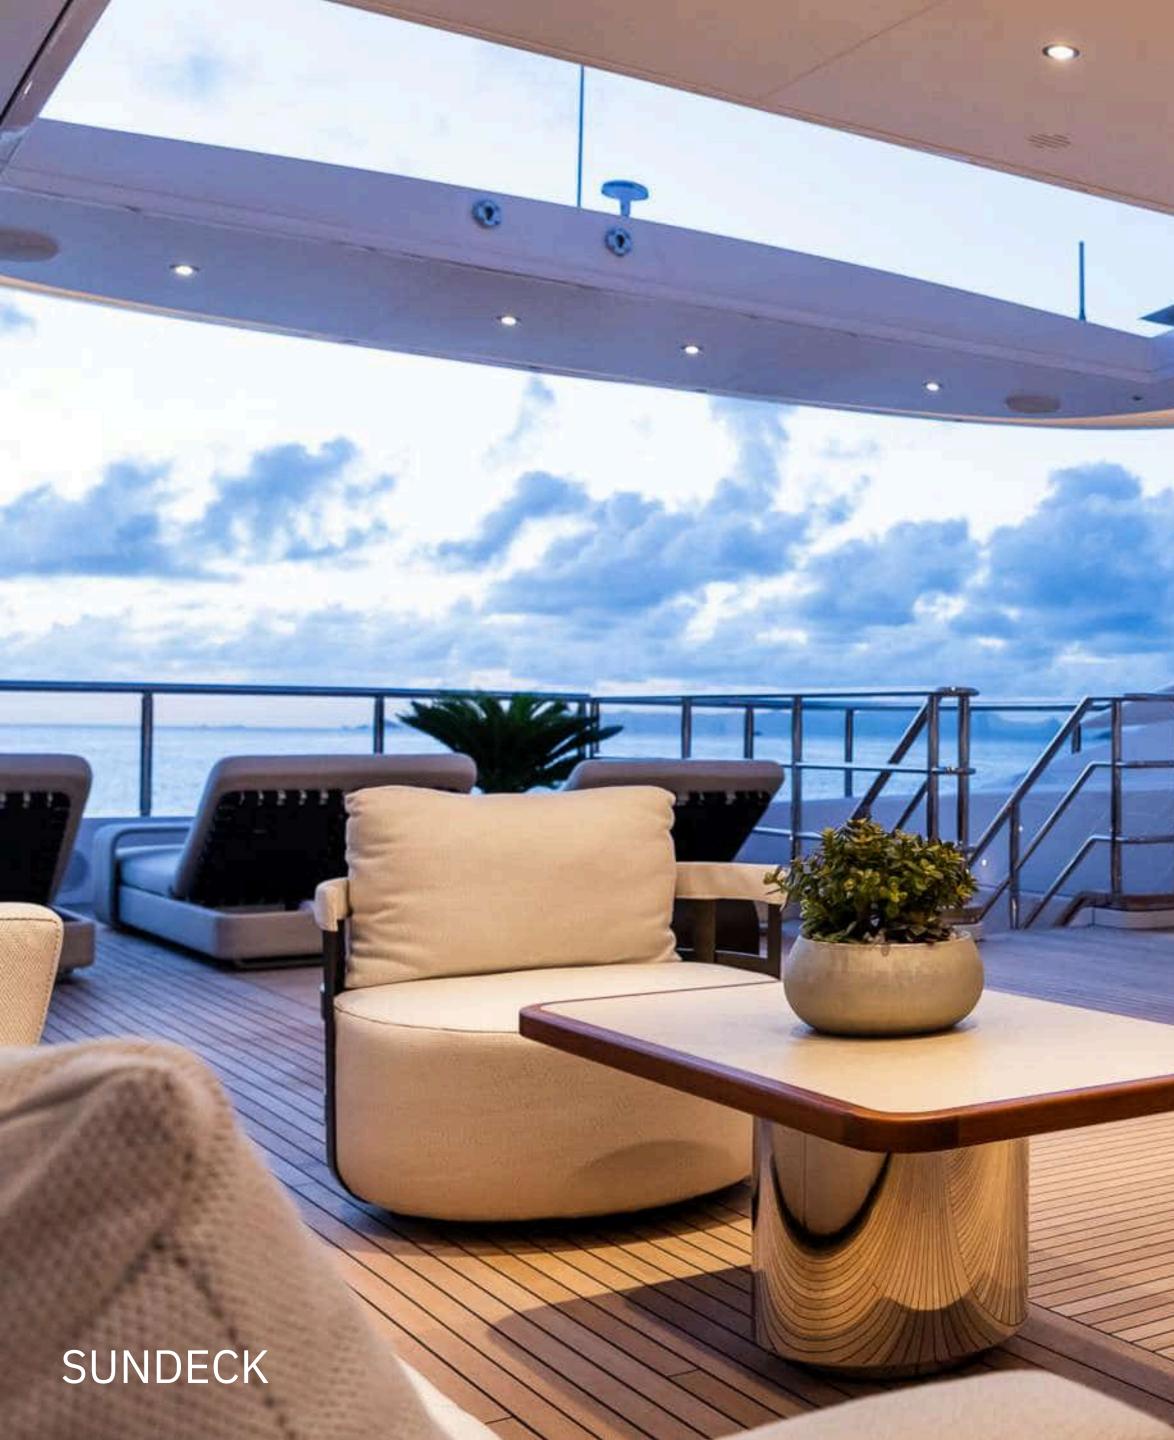

# WELCOME **ON BOARD**

The 50-meter B.NOW is characterised by design with a seamless connection between the interior and the outdoor decks. One of the key features of FANTASEA's exterior is her outstanding 36 sqm beach club accessible directly from the main deck, where there is an open area with a panoramic view and an infinity pool aft. The main features of the layout are the sundeck gym, the spacious relaxation and sunbathing areas, and the outdoor dining area on the upper deck.

### LIFESTYLE

FANTASEA remarkable leisure and entertainment amenities make it an excellent choice for socialising and entertaining with loved ones. In addition to the spacious beach club featuring a large infinity pool, gym and hammam, other standout features include a sundeck gym and jacuzzi. An extensive set of water equipment are stored in the forward garage, to dedicate space aft only for recreation and entertainment. Additionally, the Anvera 42 speedster "FAN2SEA", chase tender is a new exciting feature for the 2025 season.