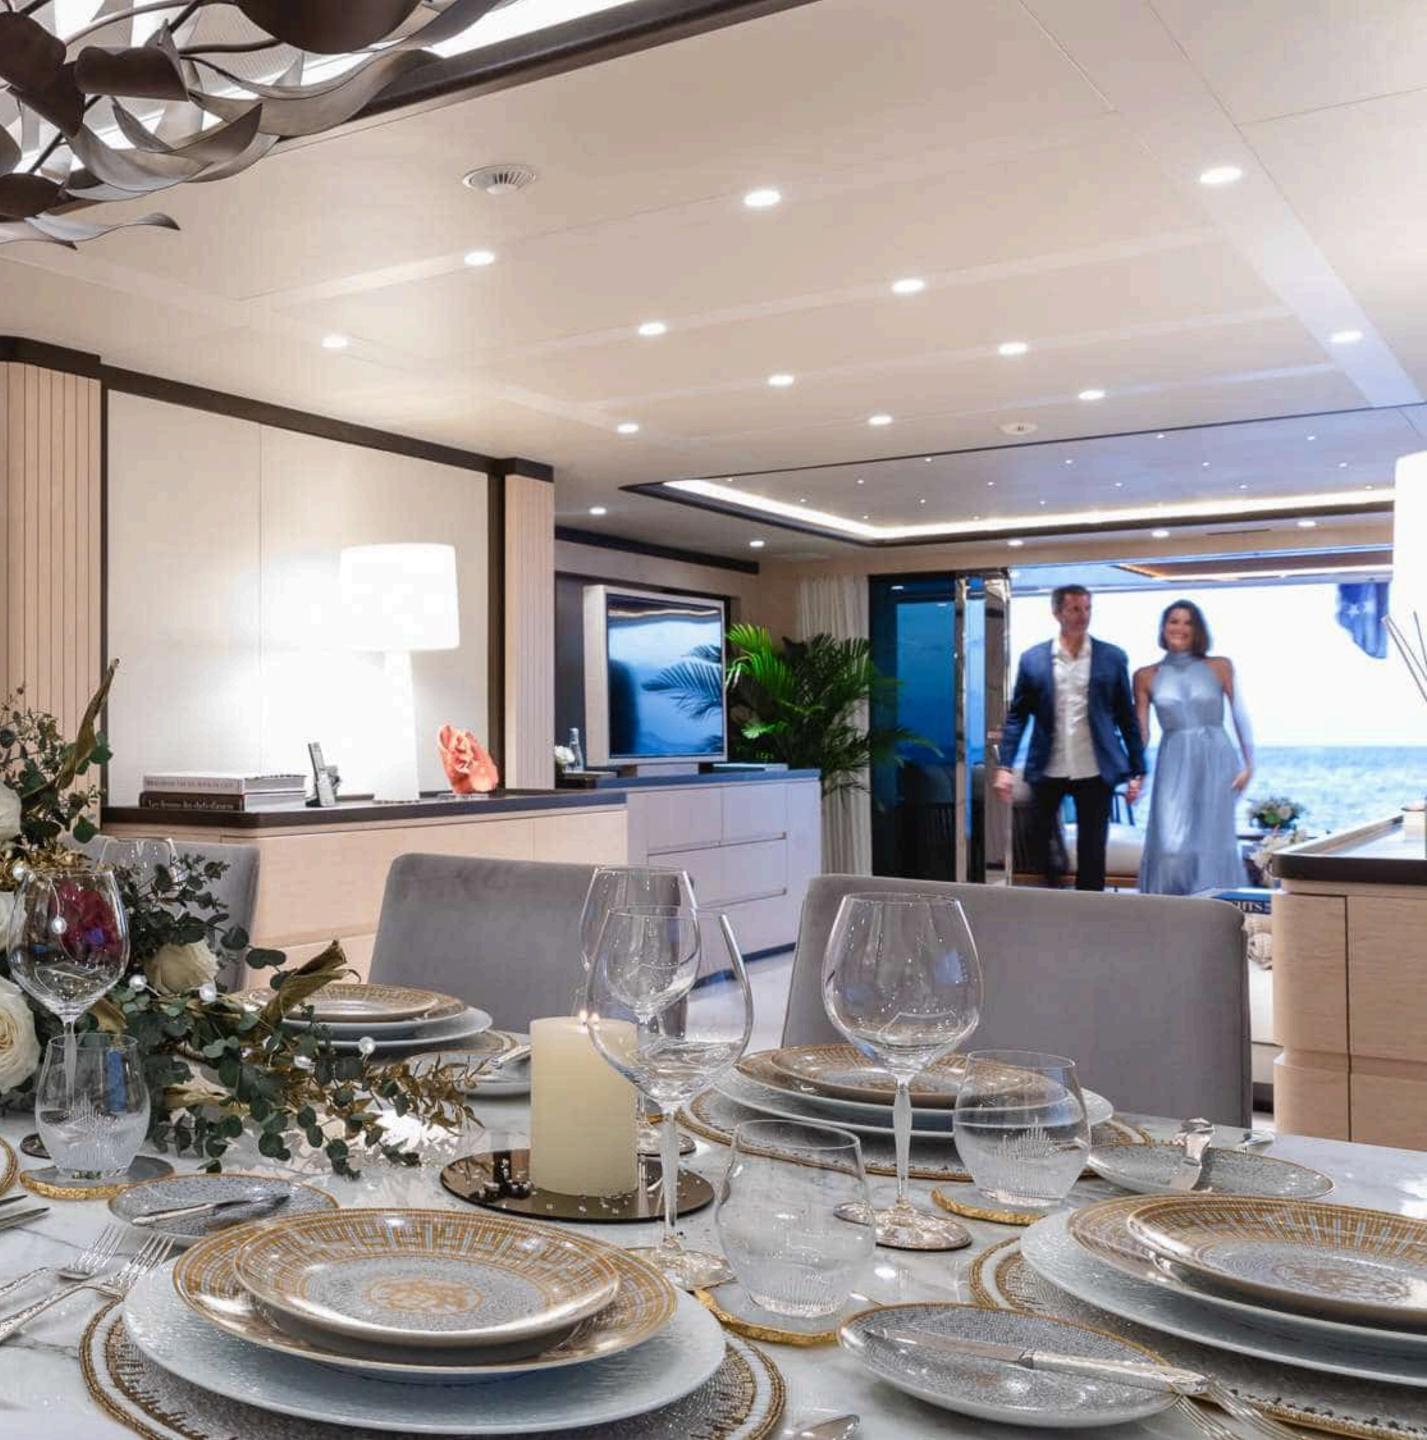

### INTERIORS

Timeless styling, exquisite furnishings, and lavish seating create an elegant and comfortable atmosphere. The main deck salon offers a chic and sophisticated setting with a comfortable seating area with a large C-shaped sofa facing the fully-glazed aft and its sliding glass doors. A large widescreen TV mounted on the ceiling can be concealed when not in use. A formal dining area located forward awaits to host elegant evening gatherings.

### DINING AREA

Sector Contract Sector