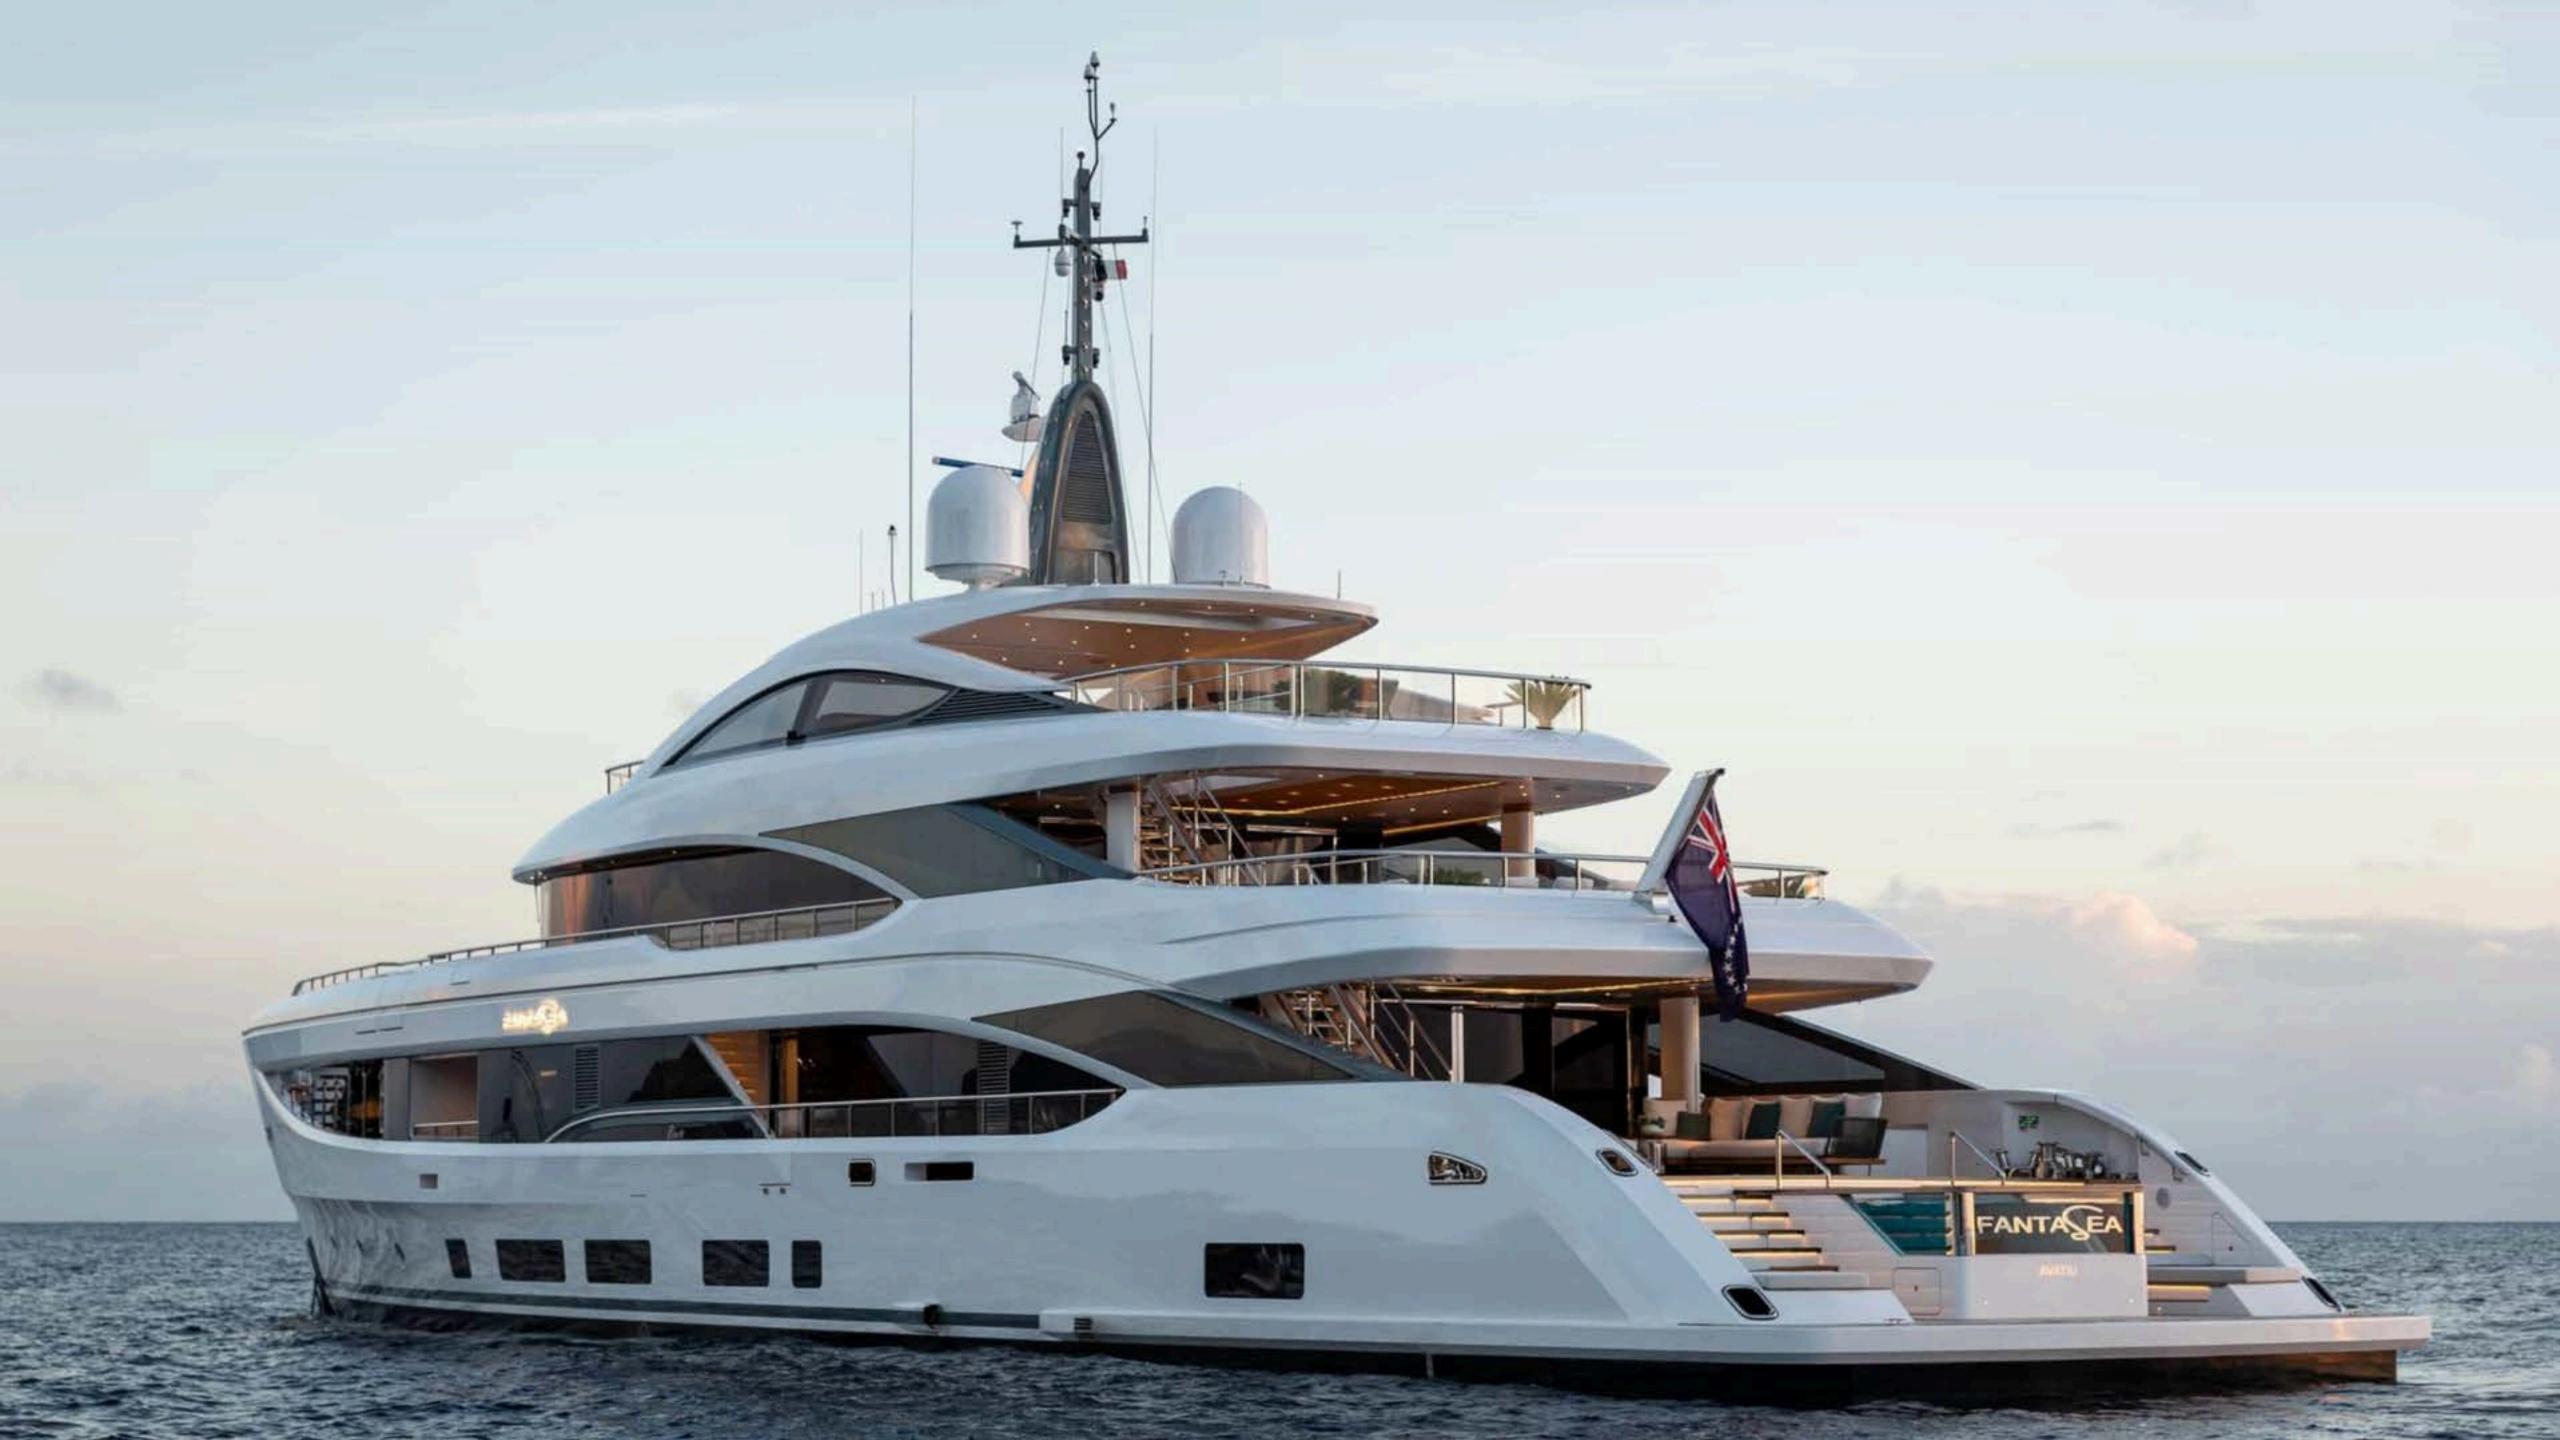

# WELCOME **ON BOARD**

The 50-meter B.NOW is characterised by design with a seamless connection between the interior and the outdoor decks. One of the key features of FANTASEA's exterior is her outstanding 36 sqm beach club accessible directly from the main deck, where there is an open area with a panoramic view and an infinity pool aft. The main features of the layout are the sundeck gym, the spacious relaxation and sunbathing areas, and the outdoor dining area on the upper deck.

# SPECIFICATIONS

| CATEGORY:<br>LOA:              | MOTOR YACHT<br>50M (164'1")               |
|--------------------------------|-------------------------------------------|
| BEAM:                          | 9.20M (30'2")                             |
| DRAFT:                         | 2.6M (8'6")                               |
| BUILDER:                       | BENETTI                                   |
| MODEL:                         | B.NOW 50                                  |
| EXTERIOR DESIGNER:             | REDMAN WHITELEY DIXON                     |
| INTERIOR DESIGNER:             | BENETTI                                   |
| BUILD YEAR:                    | 2023                                      |
| SUPERSTRUCTURE:                | ALUMINIUM                                 |
| HULL MATERIAL:                 | STEEL                                     |
| HULL CONFIGURATION:            | DISPLACEMENT                              |
| DECK MATERIAL:                 | TEAK                                      |
| NUMBER OF DECKS:               | 4                                         |
| GRT:                           | 499                                       |
| FLAG:                          | COOK ISLANDS                              |
| GUESTS SLEEPING:               | 10 + 1                                    |
| GUEST STATEROOMS:              | 6*                                        |
| GUEST STATEROOM CONFIGURATION: | 4 DOUBLE, 1 TWIN, 1 SINGLE                |
| BED CONFIGURATION:             | 1 KING, 3 QUEEN, 2 SINGLE, 1 SMALL DOUBLE |
| CREW:                          | 12                                        |
| CREW CABINS:                   | 6                                         |