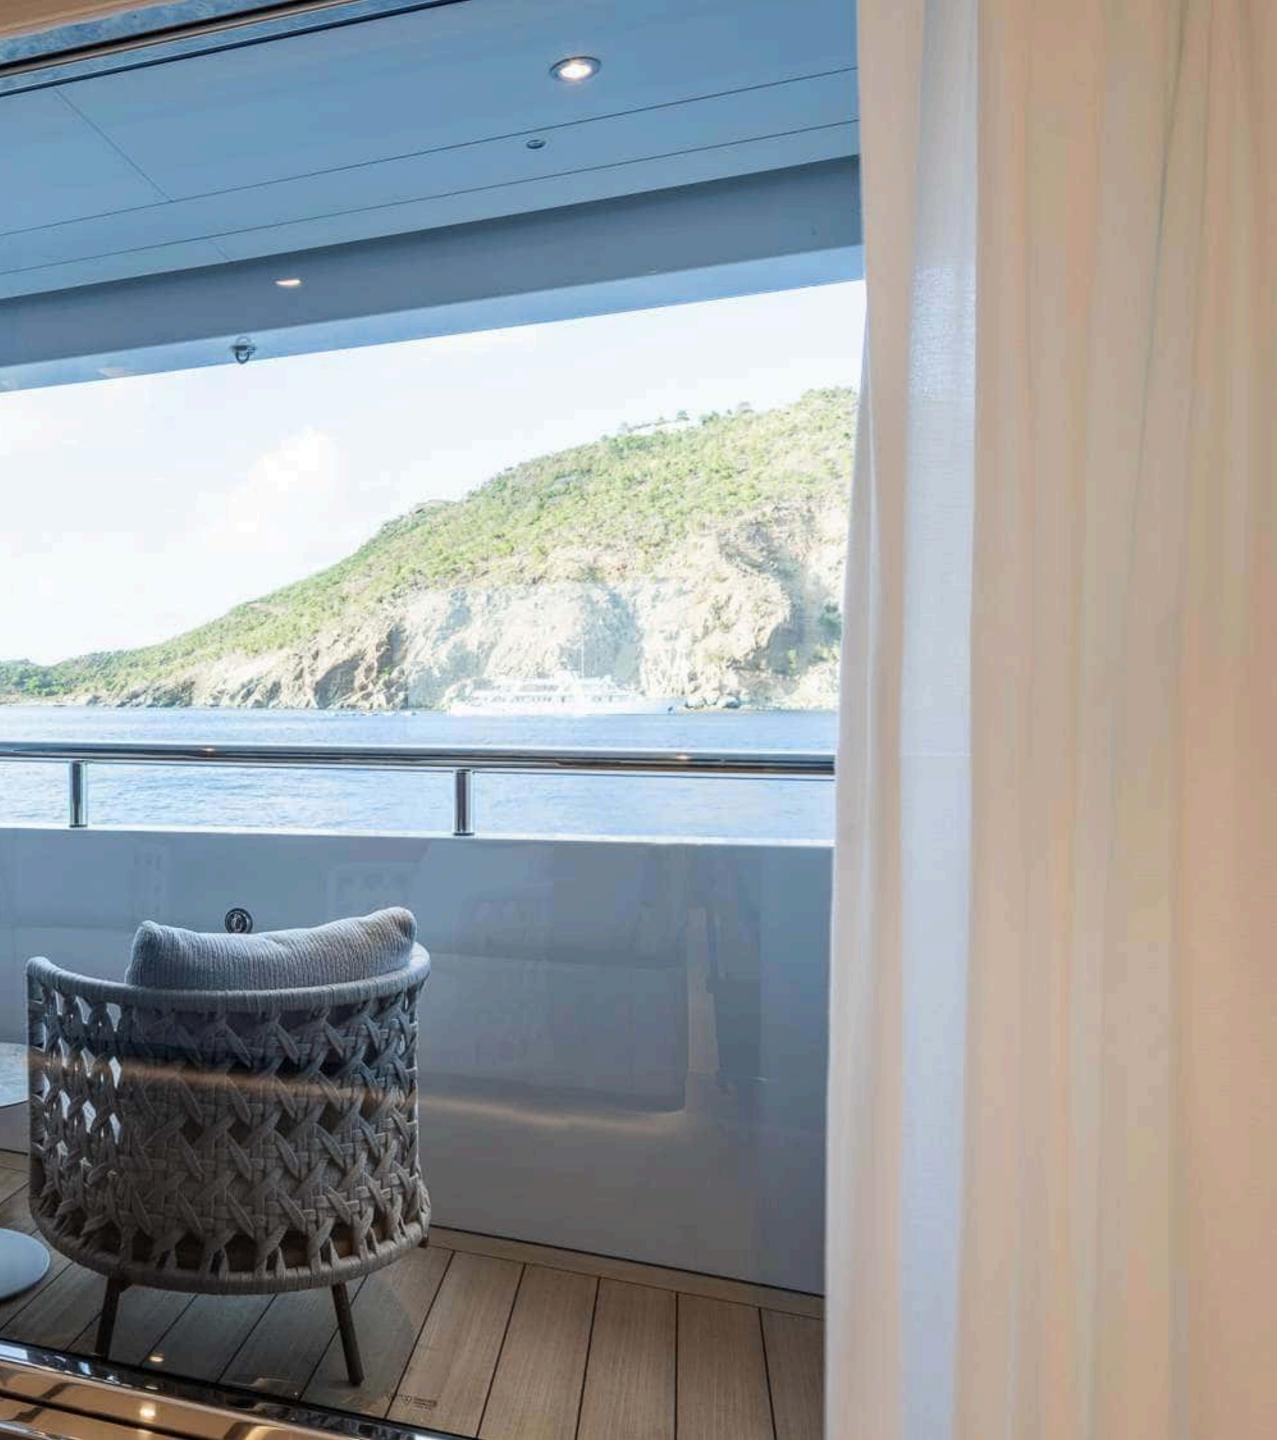

## ACCOMMODATION

The luxurious interior of FANTASEA accommodates up to 10 (+1) guests in 5 beautifully appointed staterooms, including a bright, full-beam master suite located at the main deck with an office, his and hers bathrooms and its own privatised deck area. The 4 guest staterooms are located at the lower deck. An additional 6th stateroom is located on the bridge deck, featuring a small double bed (120x190cm) and is suitable for one extra staff only. FANTASEA also offers room for 12 crew members to provide an exceptional charter experience.

### MASTER PRIVATE BALCONY

6.5