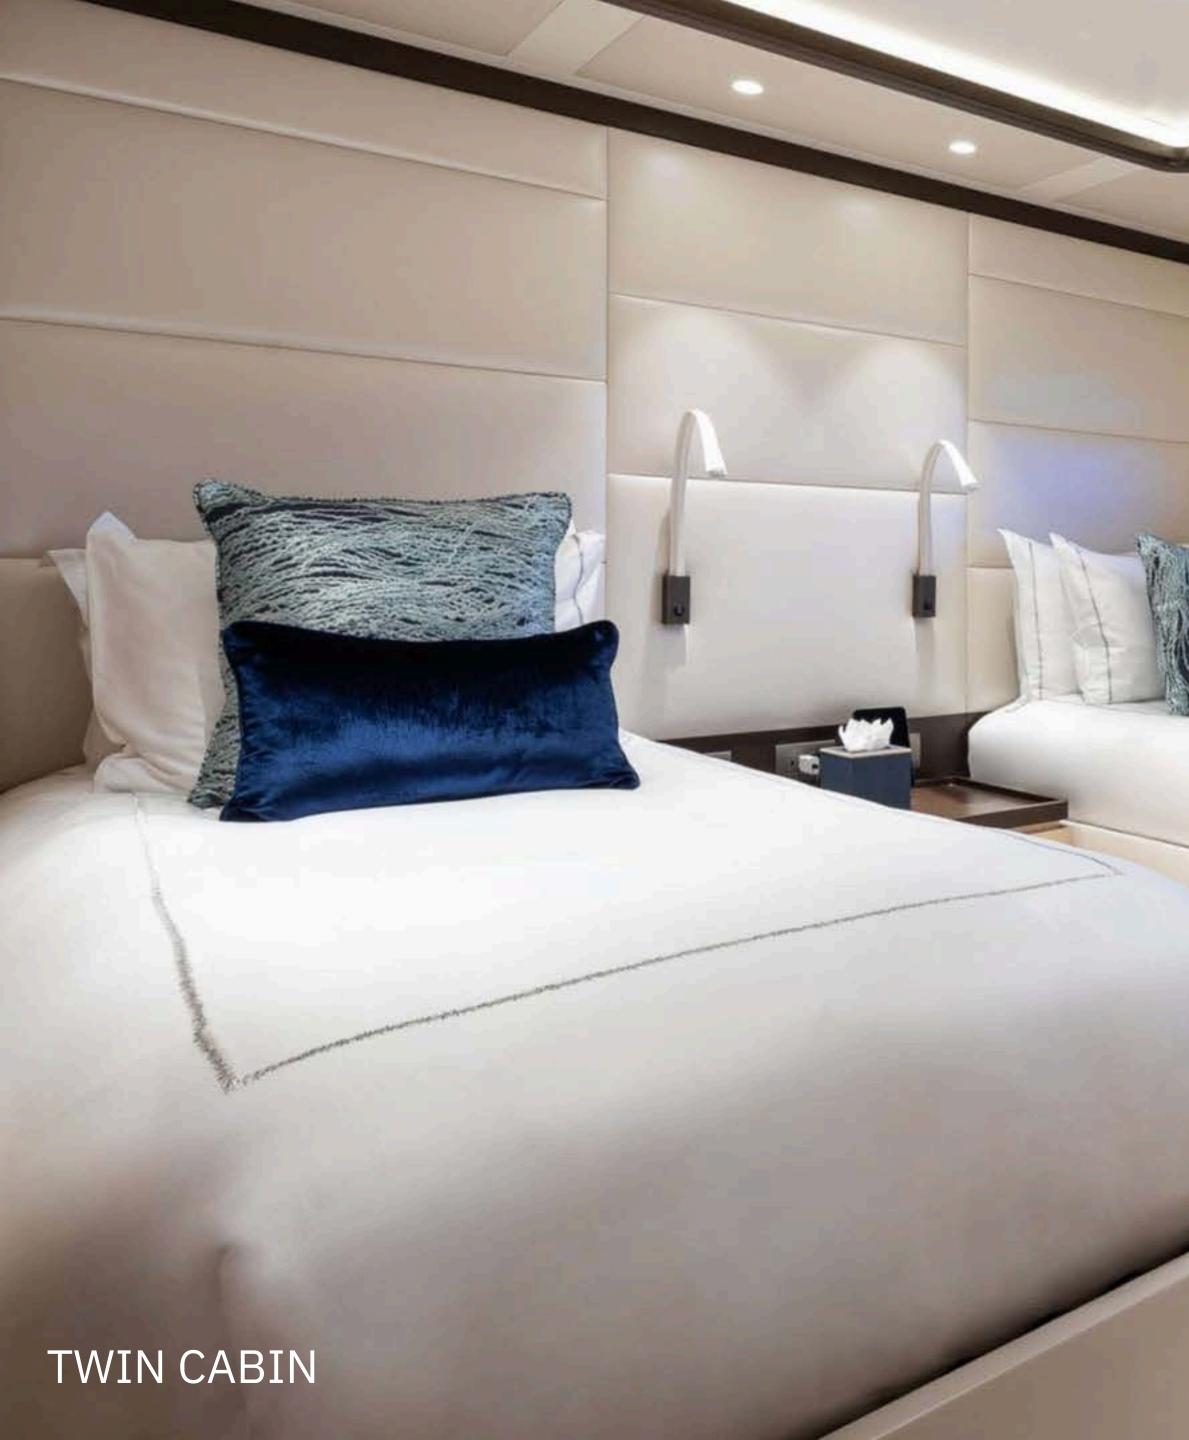

## ACCOMMODATION

The luxurious interior of FANTASEA accommodates up to 10 (+1) guests in 5 beautifully appointed staterooms, including a bright, full-beam master suite located at the main deck with an office, his and hers bathrooms and its own privatised deck area. The 4 guest staterooms are located at the lower deck. An additional 6th stateroom is located on the bridge deck, featuring a small double bed (120x190cm) and is suitable for one extra staff only. FANTASEA also offers room for 12 crew members to provide an exceptional charter experience.