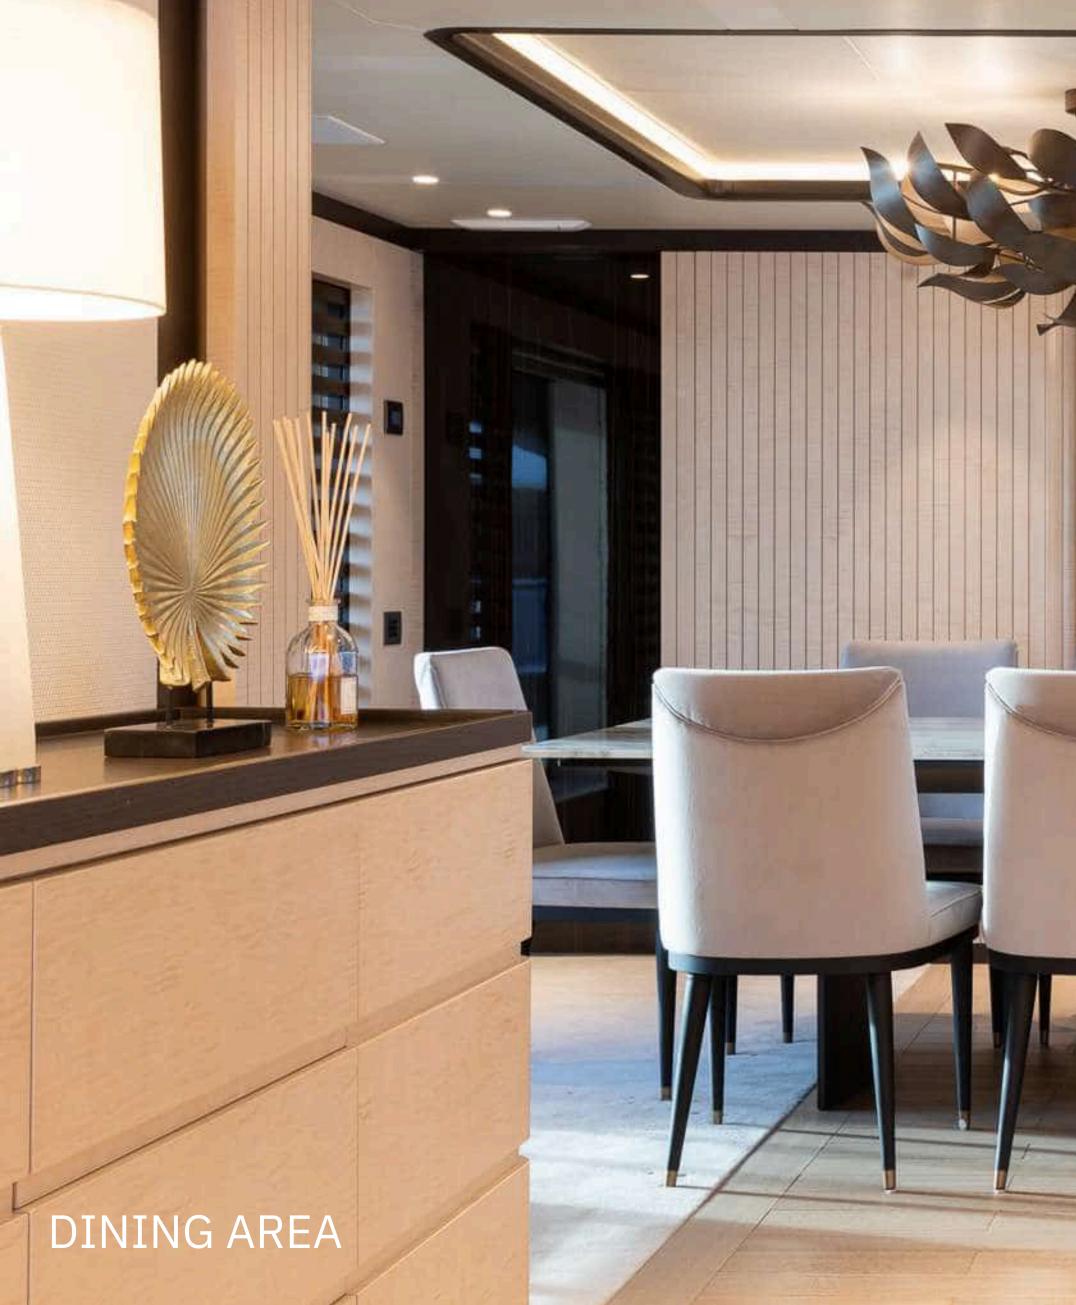

th a panoramic view and an infinity pool aft. The main features of the layout are the sundeck gym, the spacious relaxation and sunbathing areas, and the outdoor dining area on the upper deck.





MAIN DECK AFT

197 HAMPERSON



MAIN DECK AFT

5

× 5

5.





### UPPER DECK AFT





### UPPER DECK ALFRESCO DINING AREA















### INTERIORS

Timeless styling, exquisite furnishings, and lavish seating create an elegant and comfortable atmosphere. The main deck salon offers a chic and sophisticated setting with a comfortable seating area with a large C-shaped sofa facing the fully-glazed aft and its sliding glass doors. A large widescreen TV mounted on the ceiling can be concealed when not in use. A formal dining area located forward awaits to host elegant evening gatherings.













### DINING AREA

Sector Contract Sector



### UPPER SALOON

Act ...

Carl Dan Har P







## ACCOMMODATION

The luxurious interior of FANTASEA accommodates up to 10 (+1) guests in 5 beautifully appointed staterooms, including a bright, full-beam master suite located at the main deck with an office, his and hers bathrooms and its own privatised deck area. The 4 guest staterooms are located at the lower deck. An additional 6th stateroom is located on the bridge deck, featuring a small double bed (120x190cm) and is suitable for one extra staff only. FANTASEA also offers room for 12 crew members to provide an exceptional charter experience.





### MASTER STATEROOM

=

E











### MASTER PRIVATE BALCONY

6.5





### WALK-IN WARDROBE

161



#### MASTER BATHROOM



### MASTER BATHR