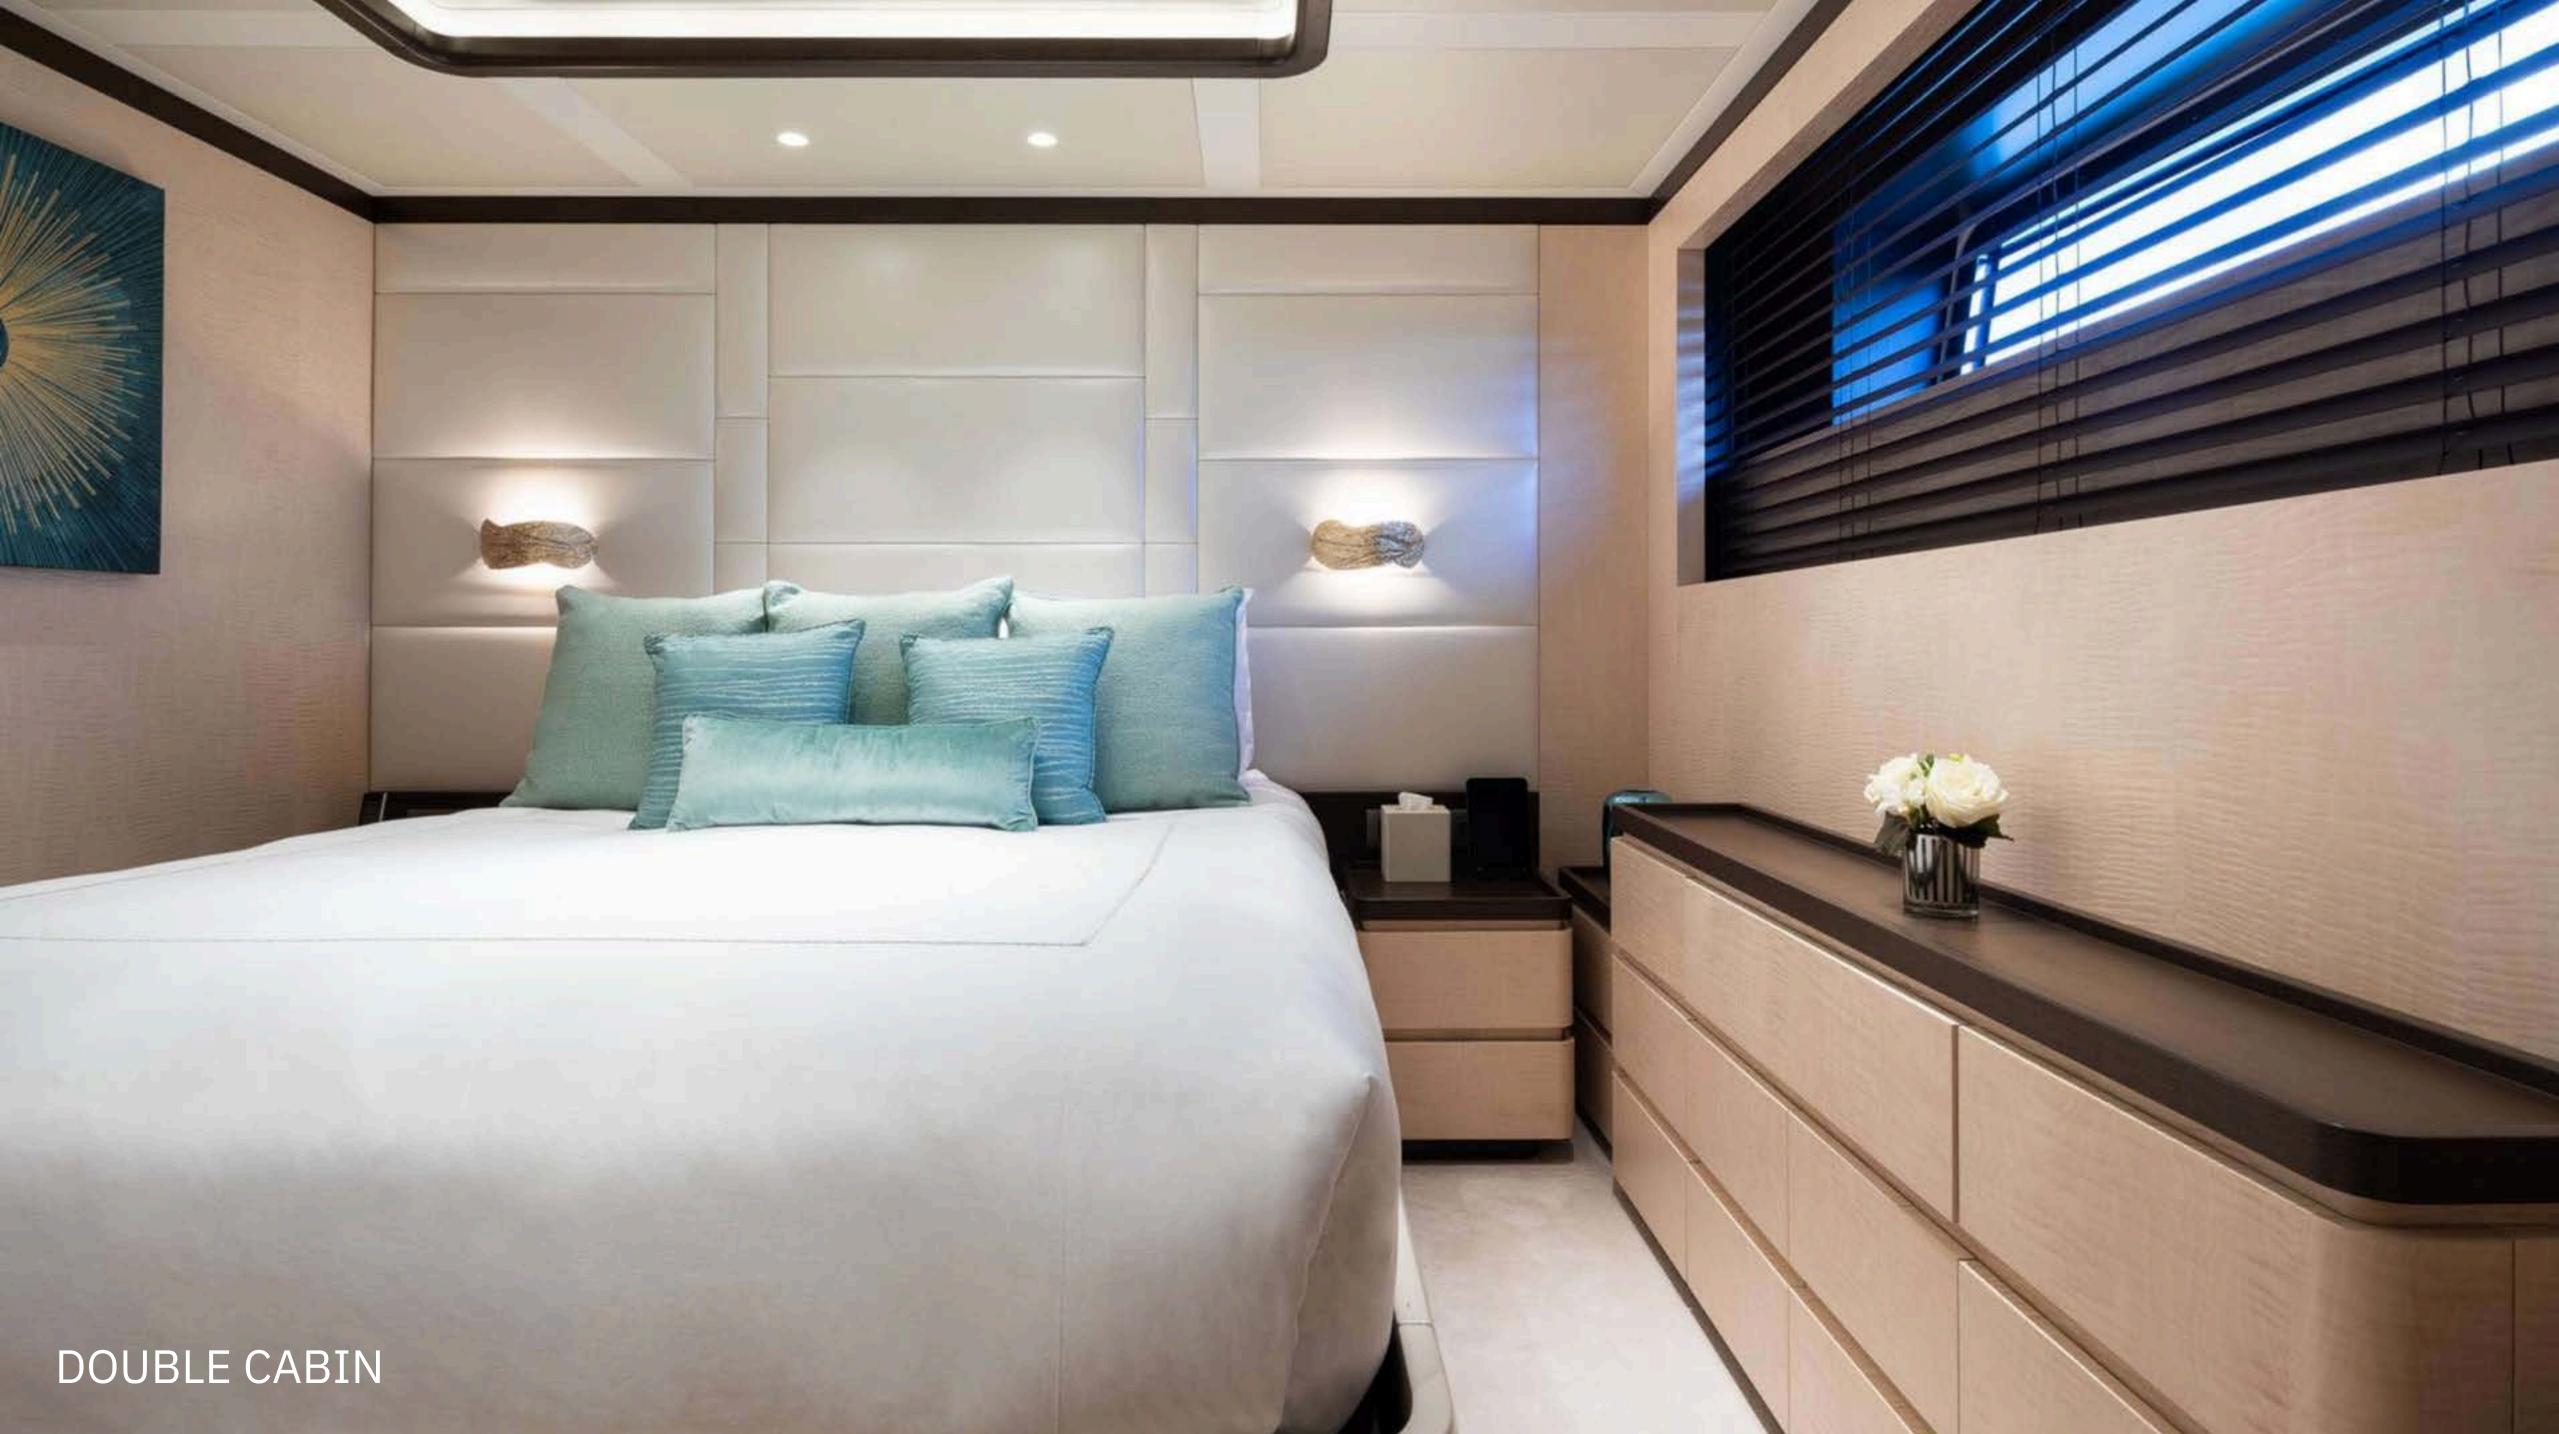

## ACCOMMODATION

The luxurious interior of FANTASEA accommodates up to 10 (+1) guests in 5 beautifully appointed staterooms, including a bright, full-beam master suite located at the main deck with an office, his and hers bathrooms and its own privatised deck area. The 4 guest staterooms are located at the lower deck. An additional 6th stateroom is located on the bridge deck, featuring a small double bed (120x190cm) and is suitable for one extra staff only. FANTASEA also offers room for 12 crew members to provide an exceptional charter experience.