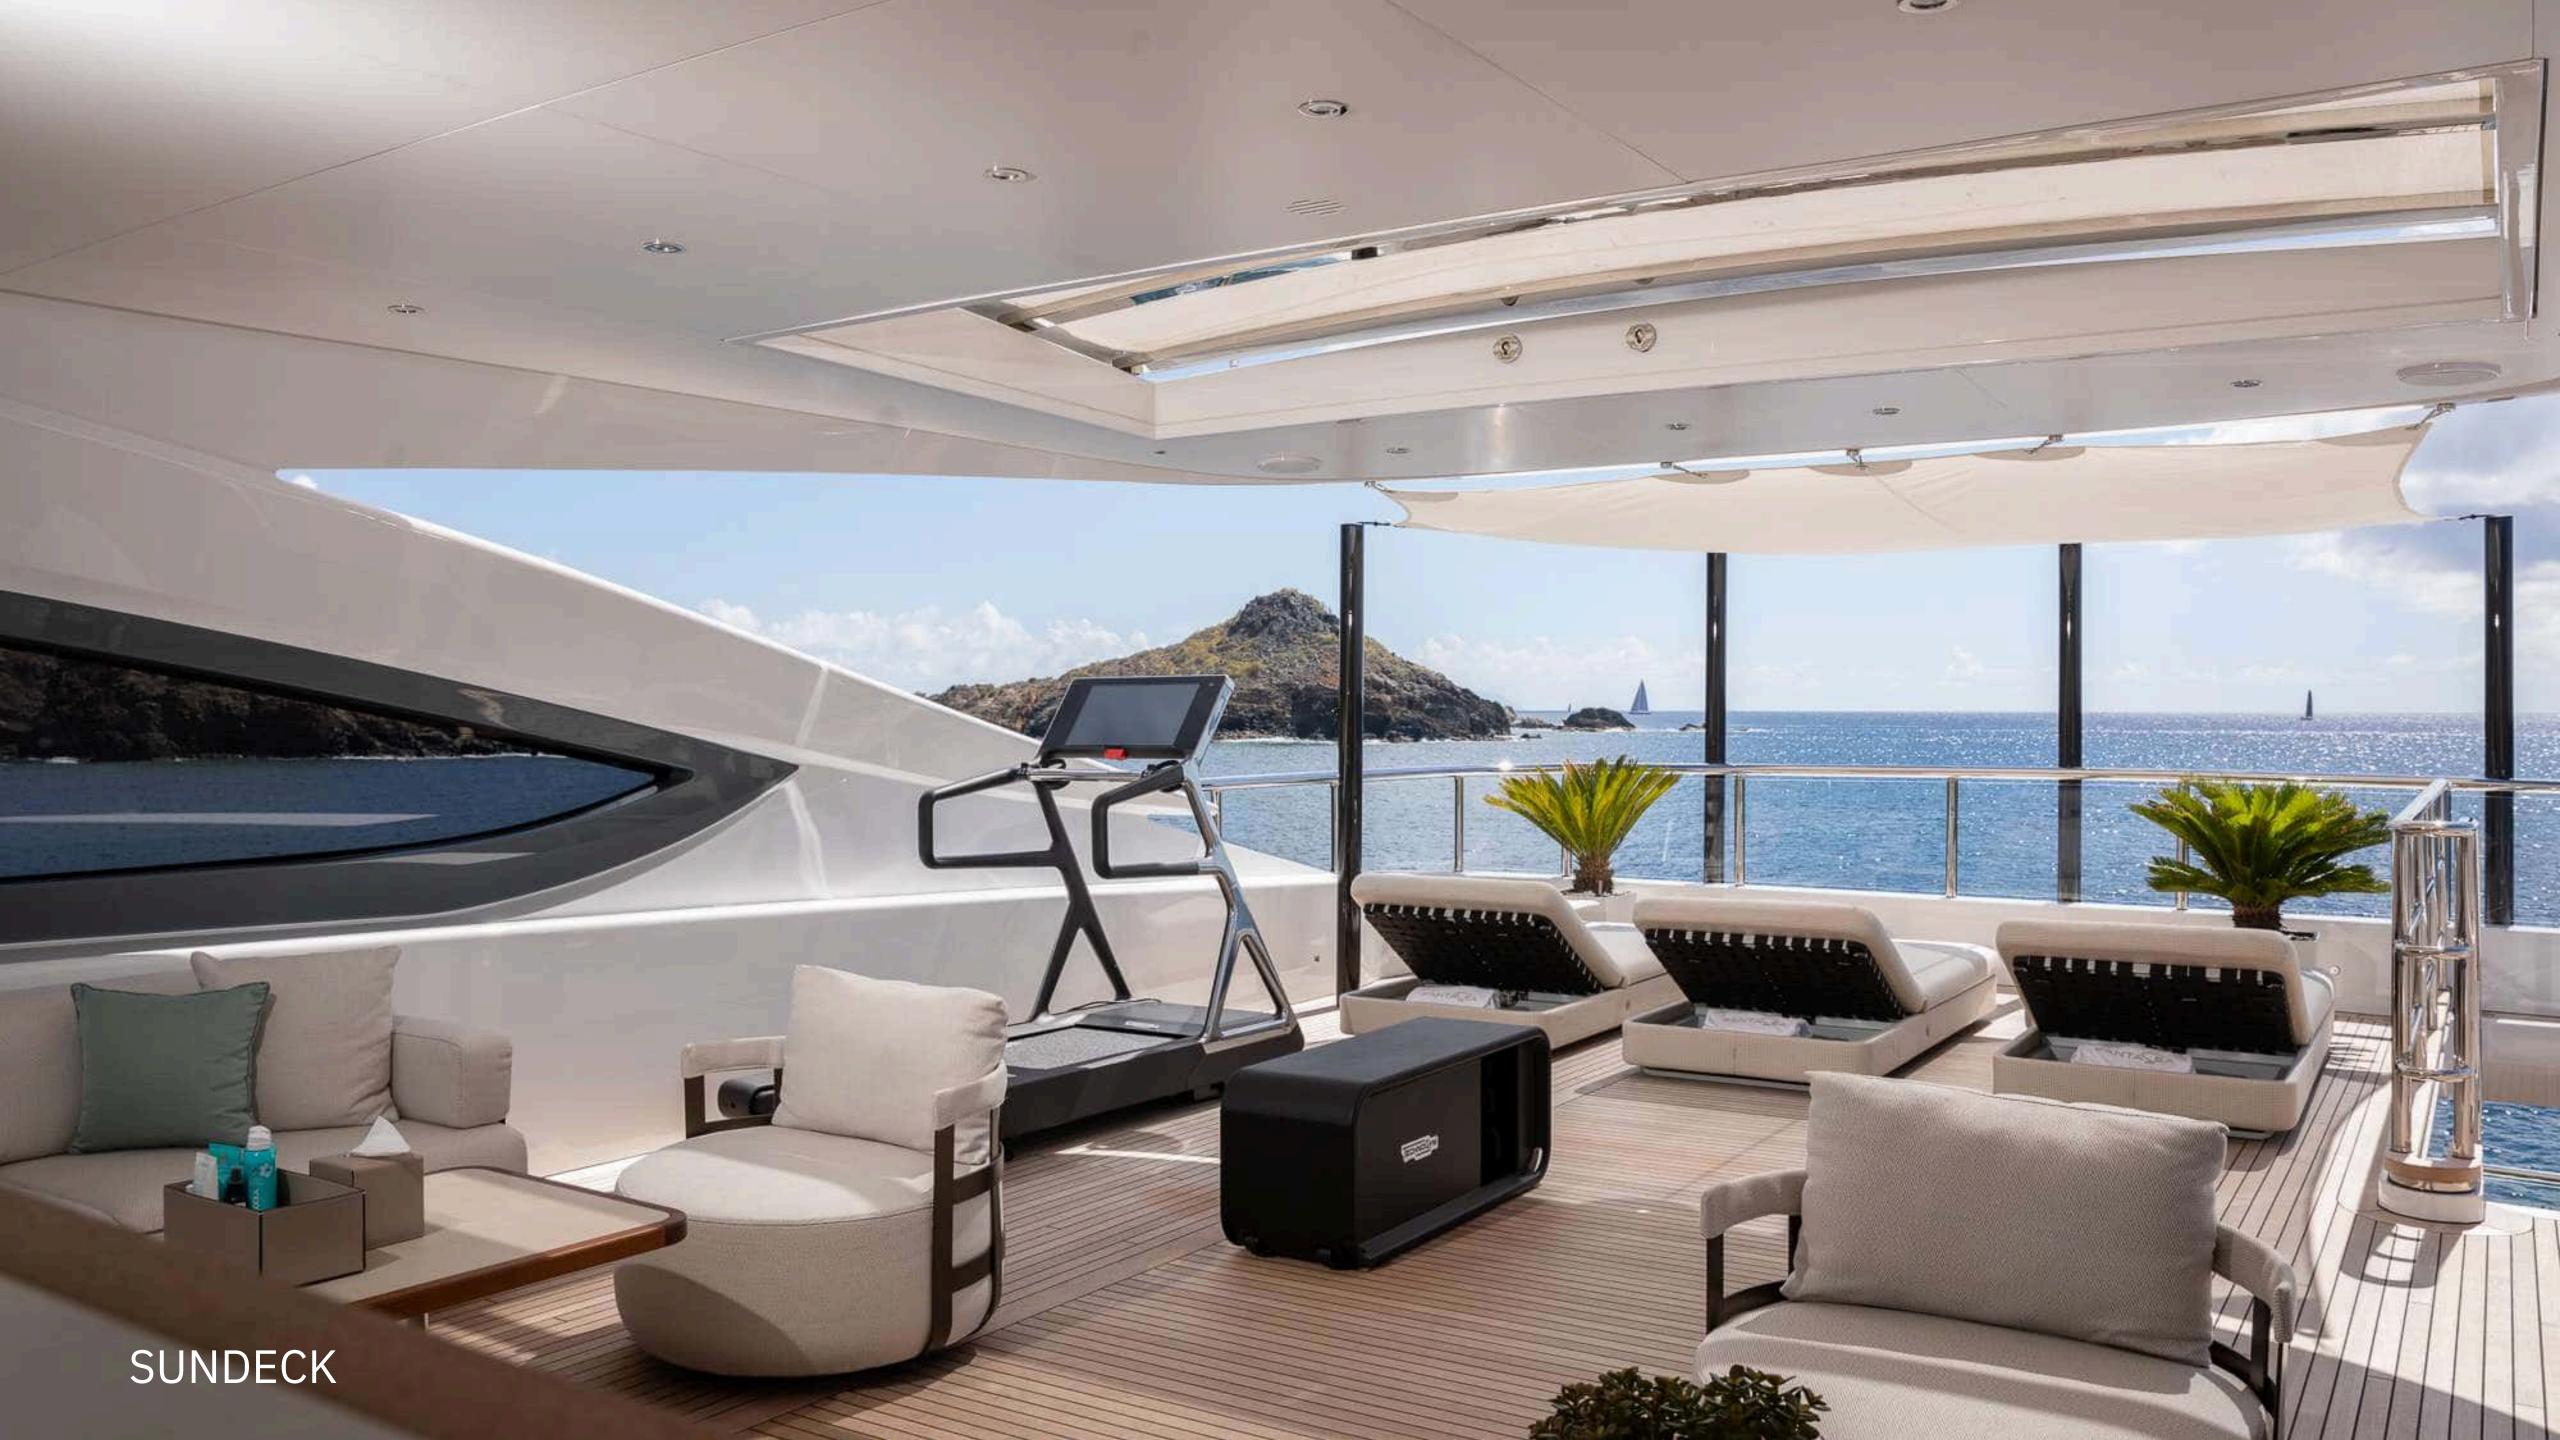

# FANTASEA

Launched in 2023, FANTASEA is the third vessel of the Benetti acclaimed B.Now series to hit the spaces, perfect for entertaining.







# WELCOME **ON BOARD**

The 50-meter B.NOW is characterised by design with a seamless connection between the interior and the outdoor decks. One of the key features of FANTASEA's exterior is her outstanding 36 sqm beach club accessible directly from the main deck, where there is an open area with a panoramic view and an infinity pool aft. The main features of the layout are the sundeck gym, the spacious relaxation and sunbathing areas, and the outdoor dining area on the upper deck.





MAIN DECK AFT

197 HAMPERSON



MAIN DECK AFT

5

× 5

5.





### UPPER DECK AFT





### UPPER DECK ALFRESCO DINING AREA















### INTERIORS

Timeless styling, exquisite furnishings, and lavish seating create an elegant and comfortable atmosphere. The main deck salon offers a chic and sophisticated setting with a comfortable seating area with a large C-shaped sofa facing the fully-glazed aft and its sliding glass doors. A large widescreen TV mounted on the ceiling can be concealed when not in use. A formal dining area located forward awaits to host elegant evening gatherings.













### DINING AREA

Sector Contract Sector



### UPPER SALOON

Act ...

Carl Dan Har P







## ACCOMMODATION

The luxurious interior of FANTASEA accommodates up to 10 (+1) guests in 5 beautifully appointed staterooms, including a bright, full-beam master suite located at the main deck with an office, his and hers bathro