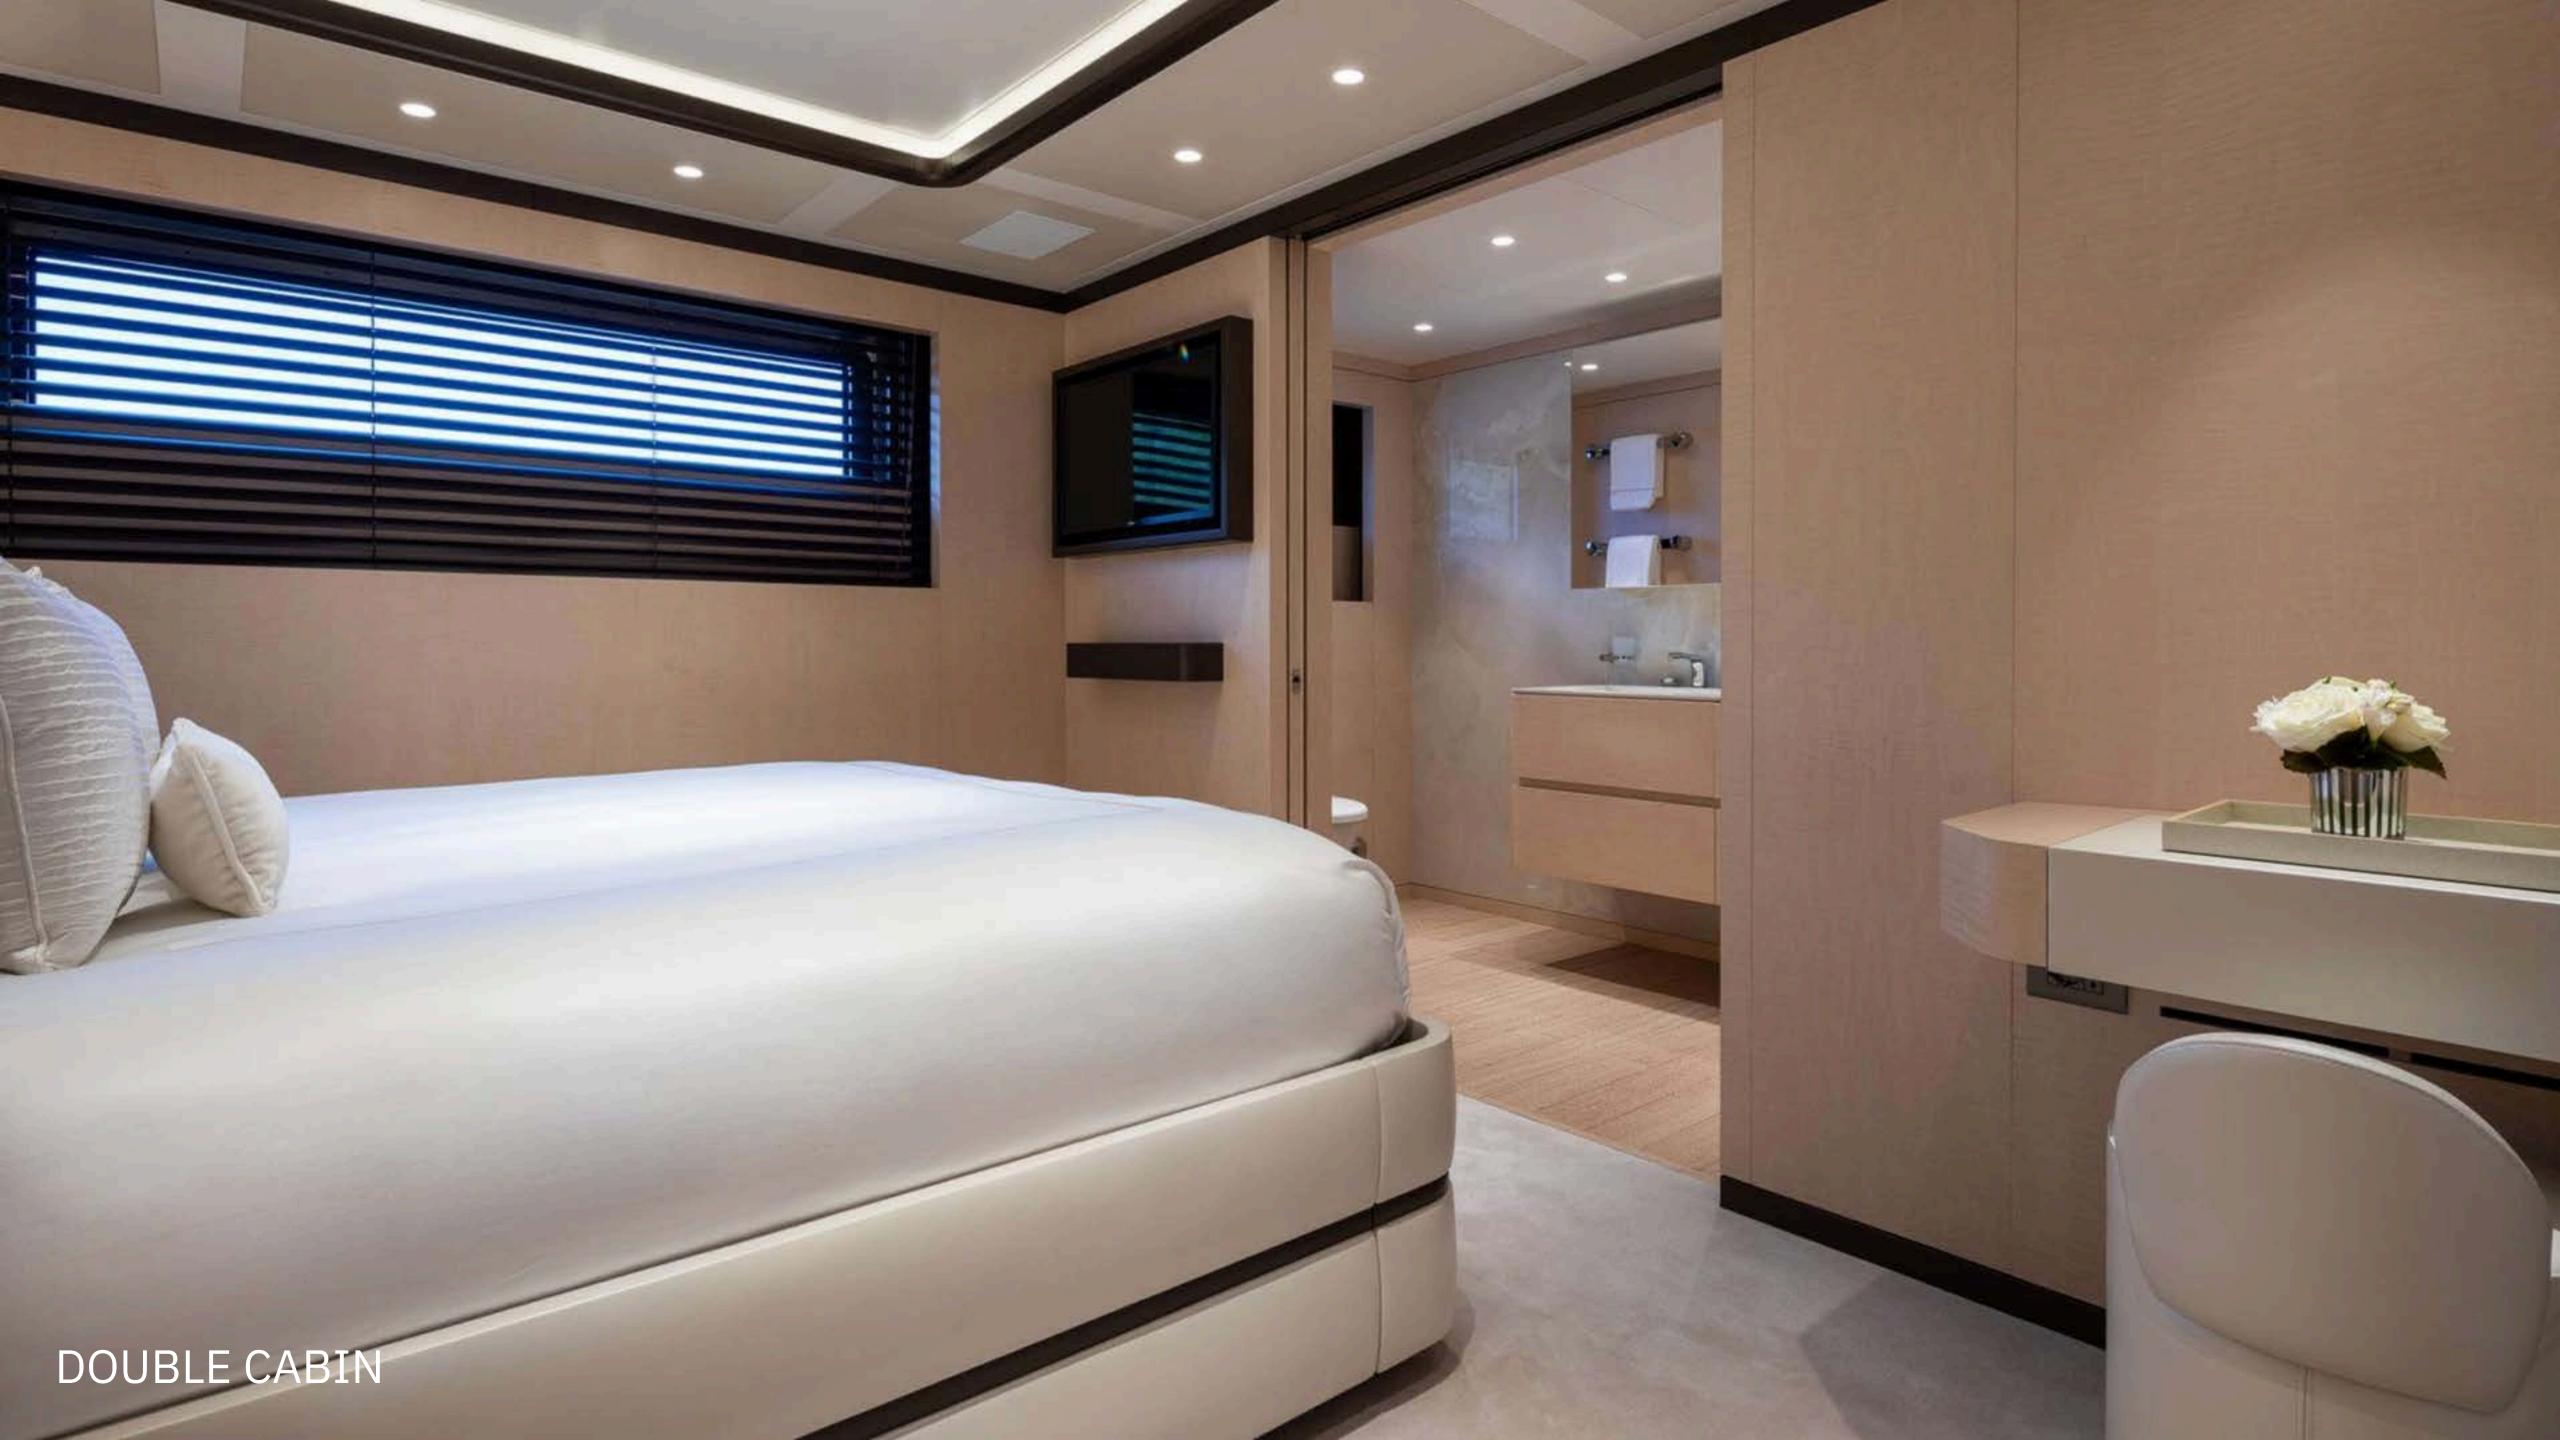

## ACCOMMODATION

The luxurious interior of FANTASEA accommodates up to 10 (+1) guests in 5 beautifully appointed staterooms, including a bright, full-beam master suite located at the main deck with an office, his and hers bathrooms and its own privatised deck area. The 4 guest staterooms are located at the lower deck. An additional 6th stateroom is located on the bridge deck, featuring a small double bed (120x190cm) and is suitable for one extra staff only. FANTASEA also offers room for 12 crew members to provide an exceptional charter experience.