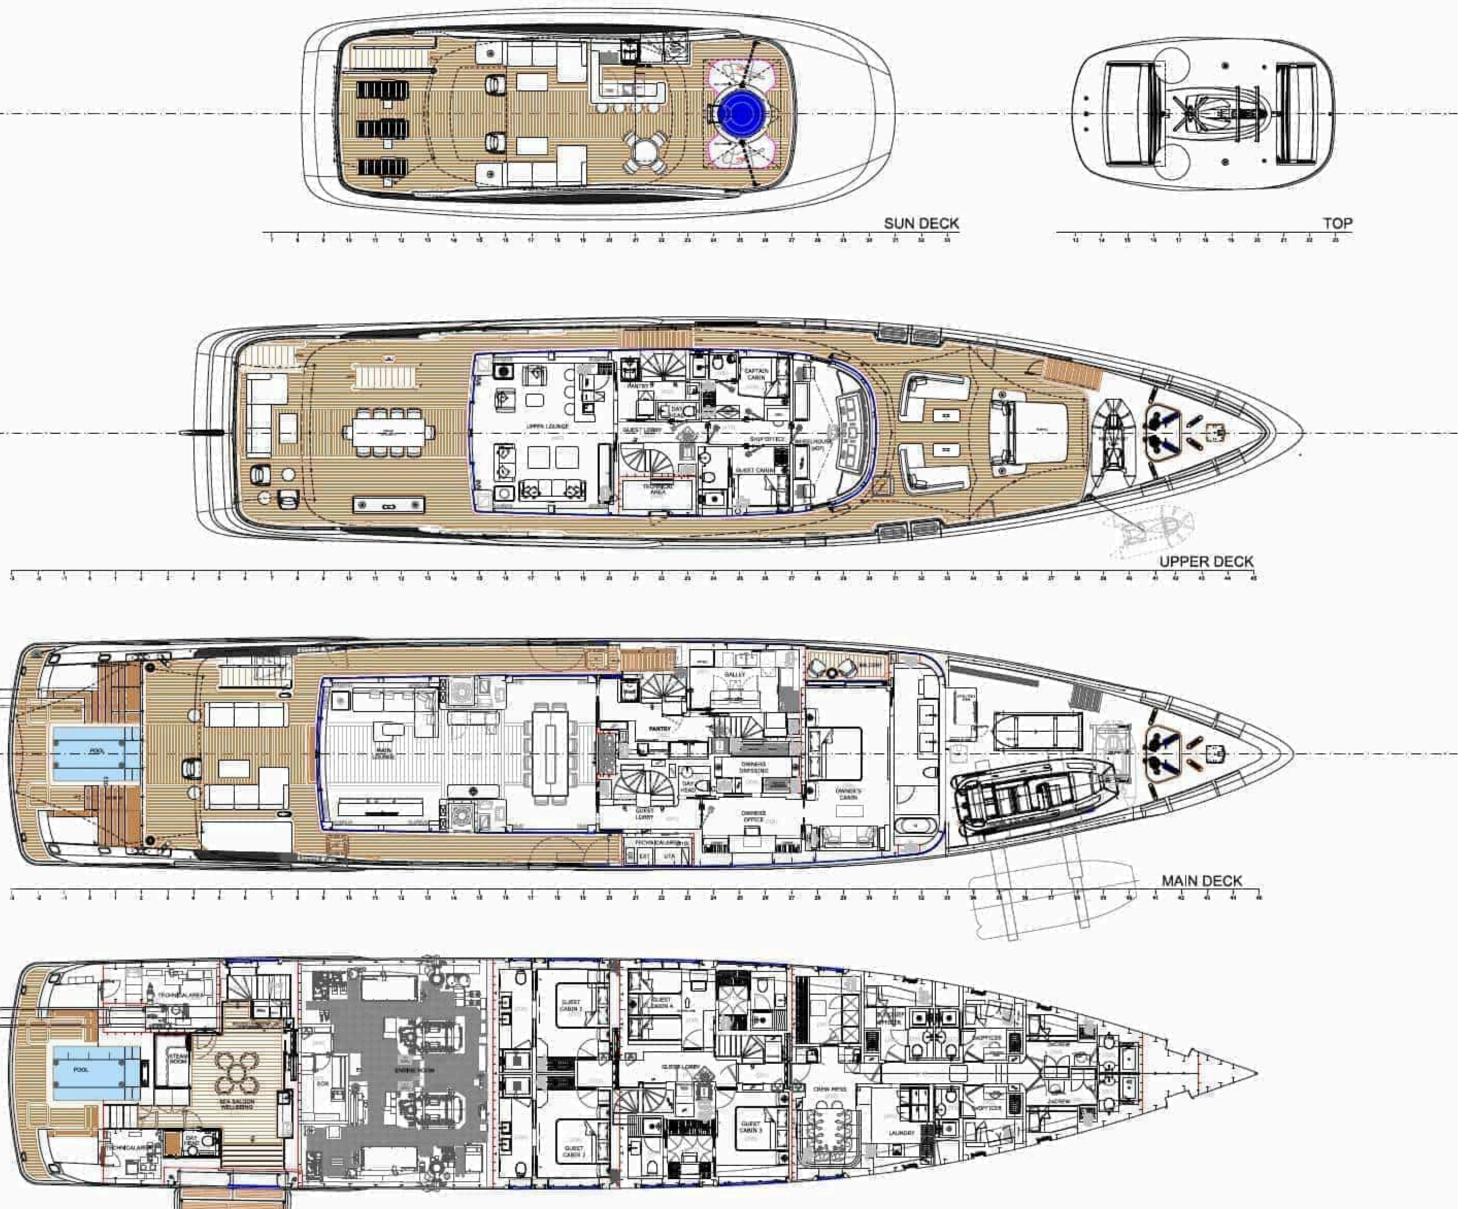

# WELCOME **ON BOARD**

The 50-meter B.NOW is characterised by design with a seamless connection between the interior and the outdoor decks. One of the key features of FANTASEA's exterior is her outstanding 36 sqm beach club accessible directly from the main deck, where there is an open area with a panoramic view and an infinity pool aft. The main features of the layout are the sundeck gym, the spacious relaxation and sunbathing areas, and the outdoor dining area on the upper deck.

### INTERIORS

Timeless styling, exquisite furnishings, and lavish seating create an elegant and comfortable atmosphere. The main deck salon offers a chic and sophisticated setting with a comfortable seating area with a large C-shaped sofa facing the fully-glazed aft and its sliding glass doors. A large widescreen TV mounted on the ceiling can be concealed when not in use. A formal dining area located forward awaits to host elegant evening gatherings.

## ACCOMMODATION

The luxurious interior of FANTASEA accommodates up to 10 (+1) guests in 5 beautifully appointed staterooms, including a bright, full-beam master suite located at the main deck with an office, his and hers bathrooms and its own privatised deck area. The 4 guest staterooms are located at the lower deck. An additional 6th stateroom is located on the bridge deck, featuring a small double bed (120x190cm) and is suitable for one extra staff only. FANTASEA also offers room for 12 crew members to provide an exceptional charter experience.

### LIFESTYLE

FANTASEA remarkable leisure and entertainment amenities make it an excellent choice for socialising and entertaining with loved ones. In addition to the spacious beach club featuring a large infinity pool, gym and hammam, other standout features include a sundeck gym and jacuzzi. An extensive set of water equipment are stored in the forward garage, to dedicate space aft only for recreation and entertainment. Additionally, the Anvera 42 speedster "FAN2SEA", chase tender is a new exciting feature for the 2025 season.

#### GENERAL ARRANGEMENT