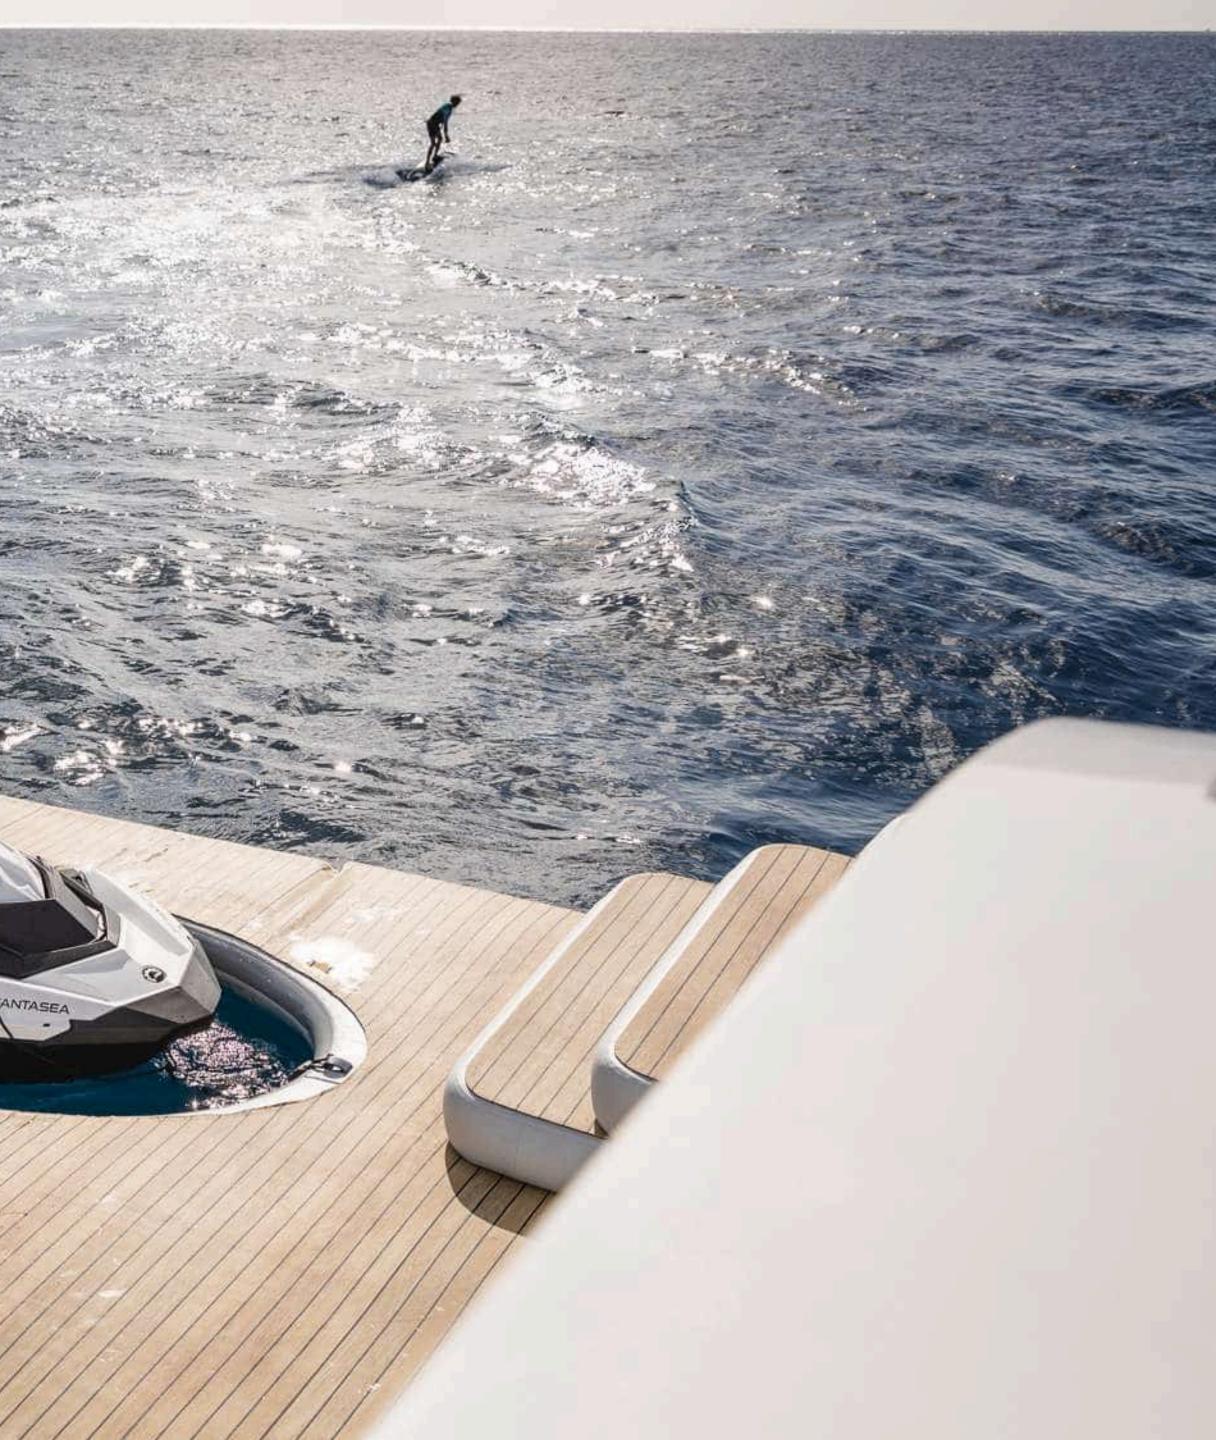

### LIFESTYLE

FANTASEA remarkable leisure and entertainment amenities make it an excellent choice for socialising and entertaining with loved ones. In addition to the spacious beach club featuring a large infinity pool, gym and hammam, other standout features include a sundeck gym and jacuzzi. An extensive set of water equipment are stored in the forward garage, to dedicate space aft only for recreation and entertainment. Additionally, the Anvera 42 speedster "FAN2SEA", chase tender is a new exciting feature for the 2025 season.