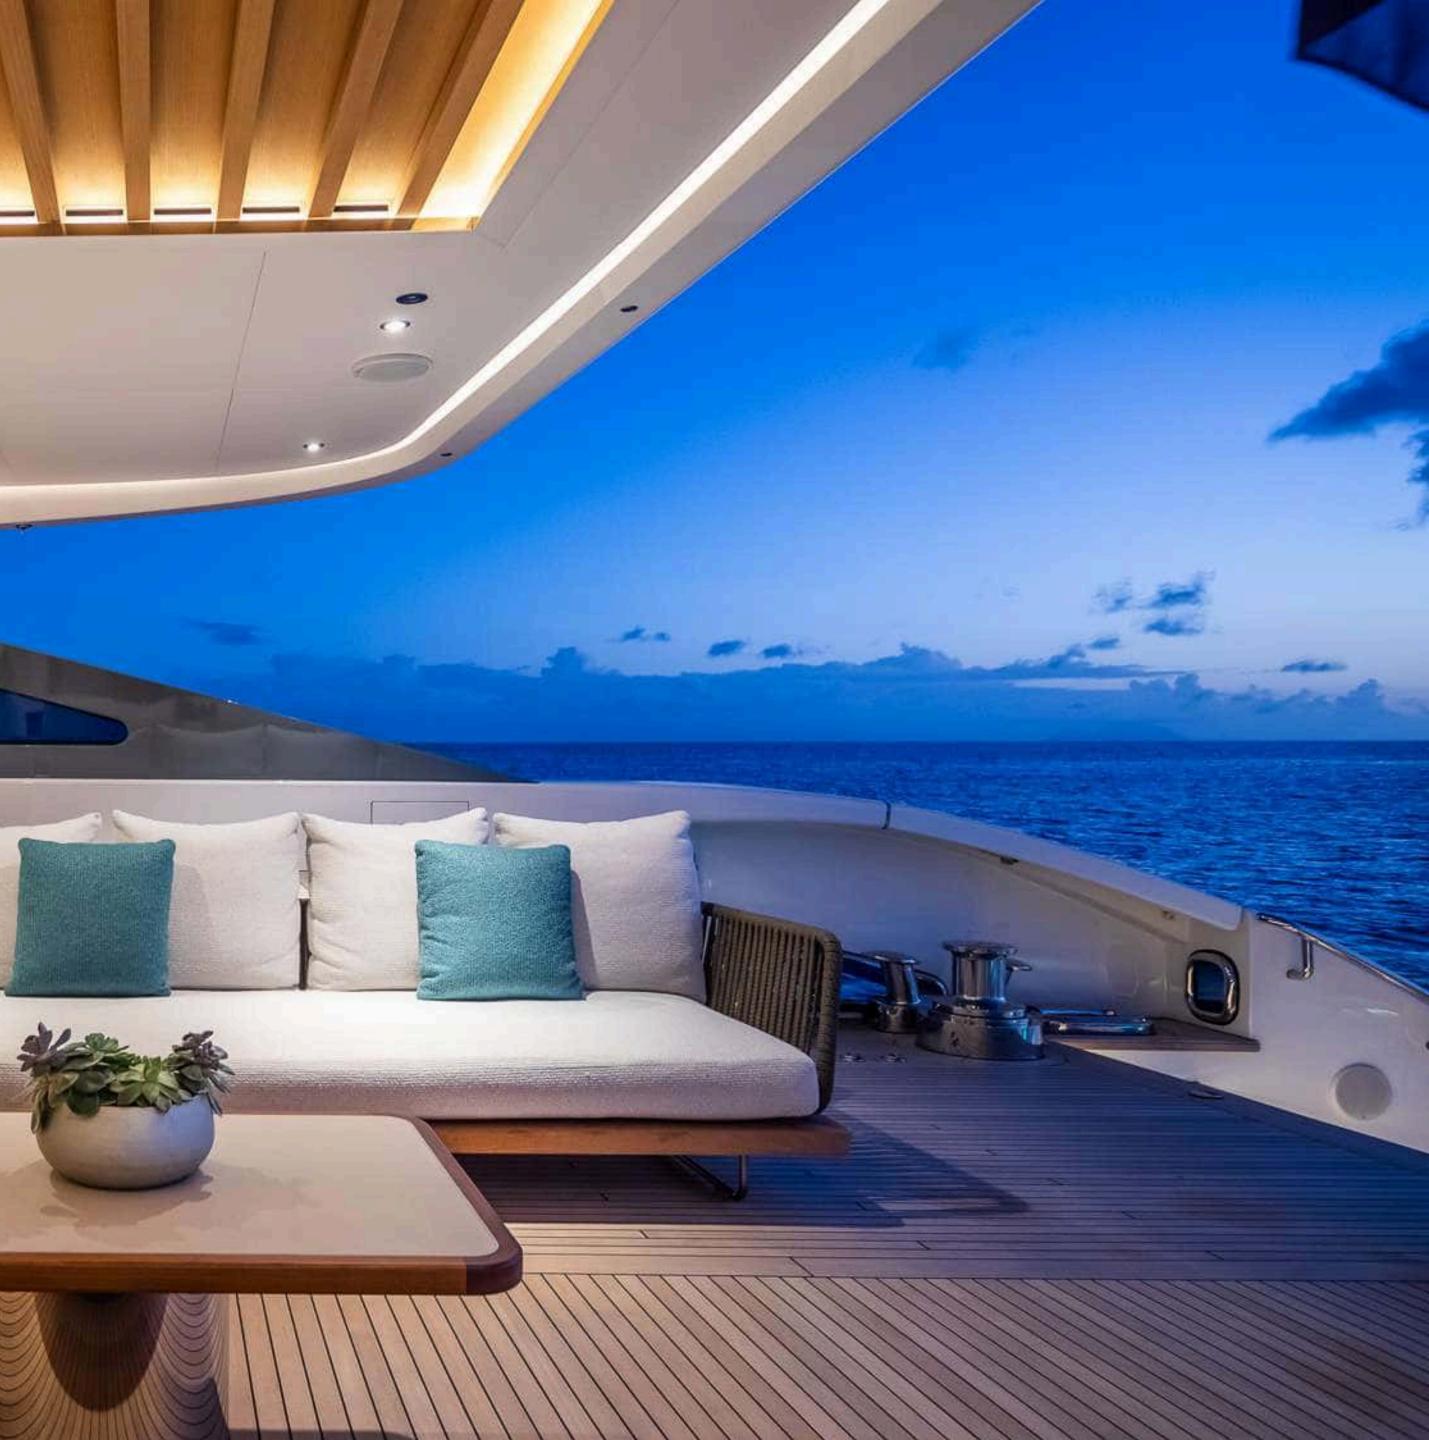

# FANTASEA

Launched in 2023, FANTASEA is the third vessel of the Benetti acclaimed B.Now series to hit the spaces, perfect for entertaining.







# WELCOME **ON BOARD**

The 50-meter B.NOW is characterised by design with a seamless connection between the interior and the outdoor decks. One of the key features of FANTASEA's exterior is her outstanding 36 sqm beach club accessible directly from the main deck, where there is an open area with a panoramic view and an infinity pool aft. The main features of the layout are the sundeck gym, the spacious relaxation and sunbathing areas, and the outdoor dining area on the upper deck.





MAIN DECK AFT

197 HAMPERSON



MAIN DECK AFT

5

× 5

5.





### UPPER DECK AFT





### UPPER DECK ALFRESCO DINING AREA















### INTERIORS

Timeless styling, exquisite furnishings, and lavish seating create an elegant and comfortable atmosphere. The main deck salon offers a chic and sophisticated setting with a comfortable seating area with a large C-shaped sofa facing the fully-glazed aft and its sliding glass doors. A large widescreen TV mounted on the ceiling can be concealed when not in use. A formal dining area located forward awaits to host elegant evening gatherings.













### DINING AREA

Sector Contract Sector



### UPPER SALOON

Act ...

Carl Dan Har P







## ACCOMMODATION

The luxurious interior of FANTASEA accommodates up to 10 (+1) guests in 5 beautifully appointed staterooms, including a bright, full-beam mast