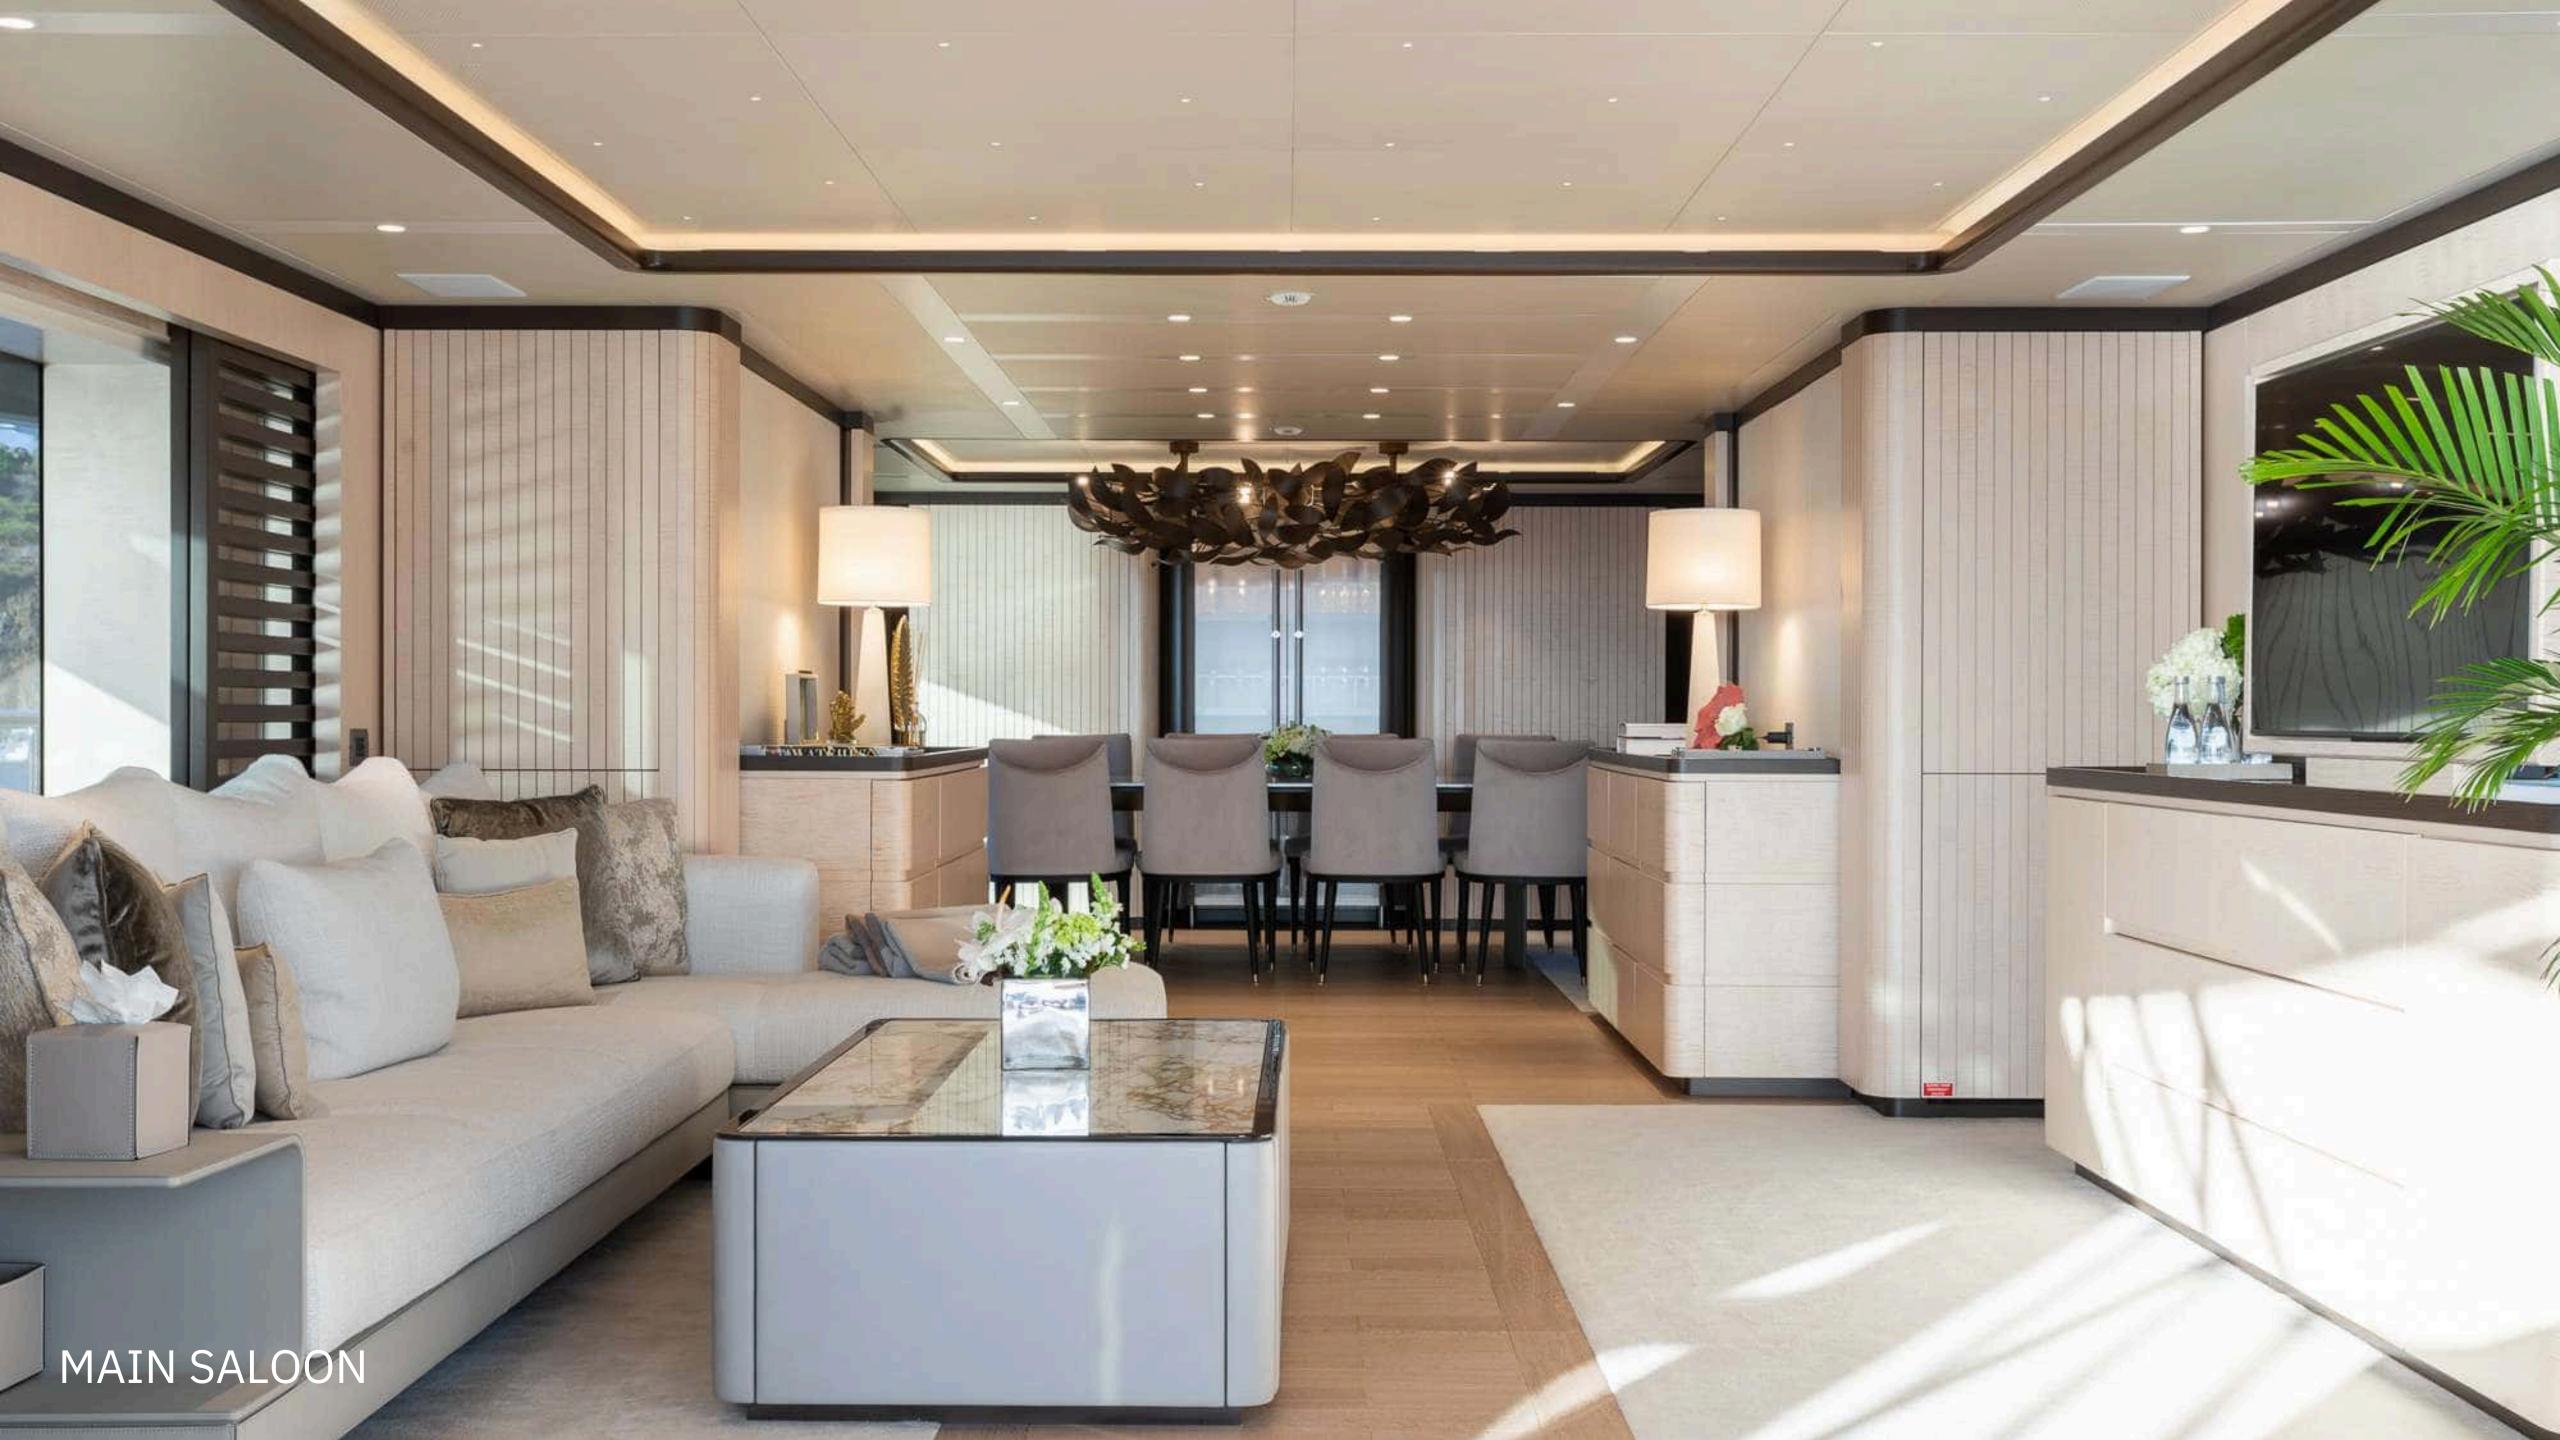

### INTERIORS

Timeless styling, exquisite furnishings, and lavish seating create an elegant and comfortable atmosphere. The main deck salon offers a chic and sophisticated setting with a comfortable seating area with a large C-shaped sofa facing the fully-glazed aft and its sliding glass doors. A large widescreen TV mounted on the ceiling can be concealed when not in use. A formal dining area located forward awaits to host elegant evening gatherings.